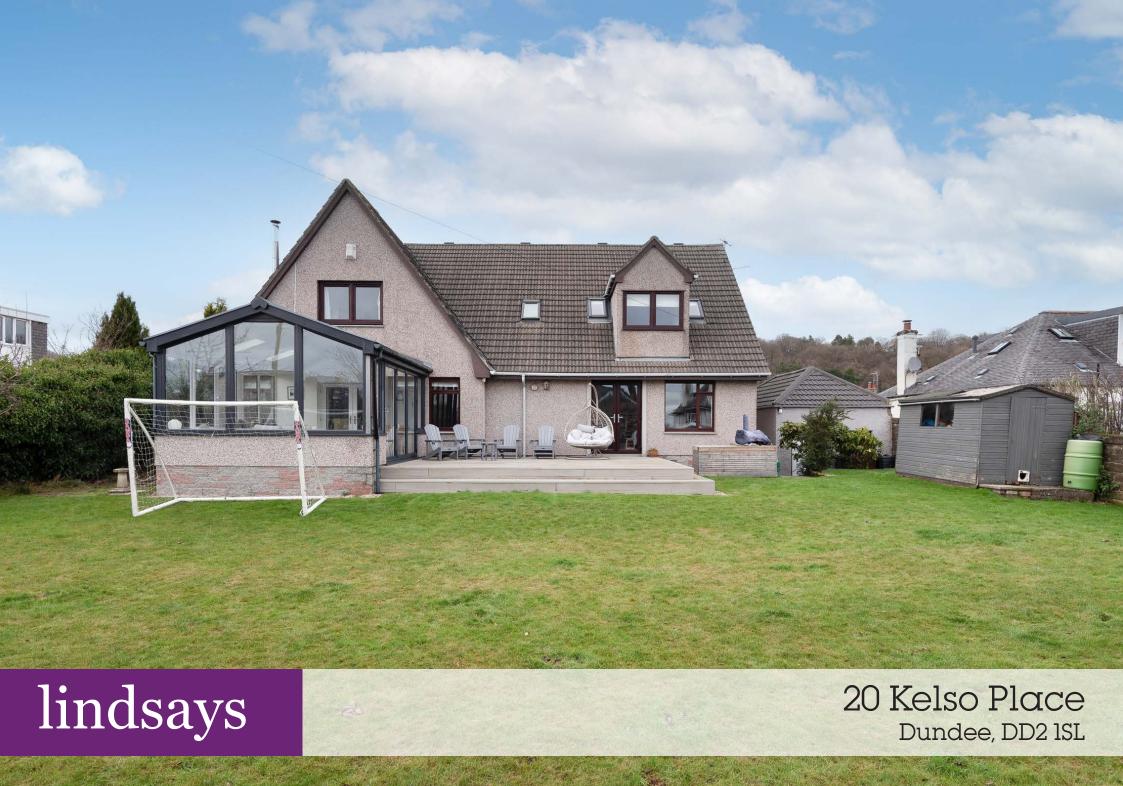

# OFFERS OVER £560,000

### Description

Nestled in a quiet street in the vibrant West End and just a few minutes from Ninewells Hospital lies number 20 Kelso Place. This tastefully altered and extended family home offers both spacious and versatile accommodation over two levels and can be adapted to suit a buyers needs.

Entering the home into the vestibule you can leave shoes and coats in the superb boot room. The airy hallway leads to the elegant lounge flooded with natural light and featuring a cosy wood burning stove. From the lounge opens a superb sunroom with vaulted ceiling and trendy bi-fold doors leading out to the fabulous south facing garden. Next door lies the hub of a busy home the kitchen/ diner with ample floor and wall units and room for a dining table and chairs along with an island and useful utility room. The generous family room is also south facing, with French doors leading to large decking area. The ground floor is completed with a double bedroom and WC.

Included in the sale are all carpets, floorcoverings, curtains and blinds where fitted along with integral kitchen appliances and Range Oven in the kitchen.

Arriving at the villa you will find a mono-bloc drive leading to a single garage. The main garden lies at the rear and being south facing benefits from sun throughout most of the day and looks through the trees to the River Tay. The garden is laid mainly with lawn and a large decked area. The shed and summerhouse will also be included in the sale.

This rarely available type of home in the sought after West End can only be fully appreciated by viewing which is highly recommended.

"An impressive detached five bedroom villa situated in a quiet street within the sought after West End"