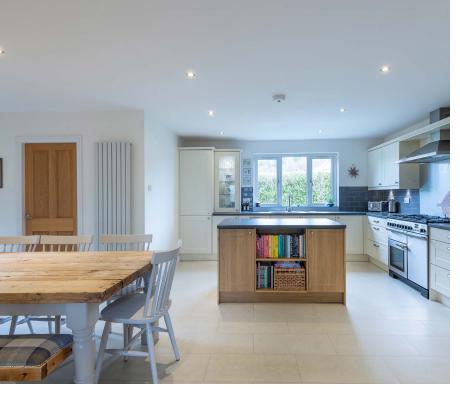

Entering the home into the vestibule you can leave shoes and coats in the superb boot room. The airy hallway leads to the elegant lounge flooded with natural light and featuring a cosy wood burning stove. From the lounge opens a superb sunroom with vaulted ceiling and trendy bi-fold doors leading out to the fabulous south facing garden. Next door lies the hub of a busy home the kitchen/ diner with ample floor and wall units and room for a dining table and chairs along with an island and useful utility room. The generous family room is also south facing, with French doors leading to large decking area. The ground floor is completed with a double bedroom and WC.

Included in the sale are all carpets, floorcoverings, curtains and blinds where fitted along with integral kitchen appliances and Range Oven in the kitchen.

Arriving at the villa you will find a mono-bloc drive leading to a single garage. The main garden lies at the rear and being south facing benefits from sun throughout most of the day and looks through the trees to the River Tay. The garden is laid mainly with lawn and a large decked area. The shed and summerhouse will also be included in the sale.