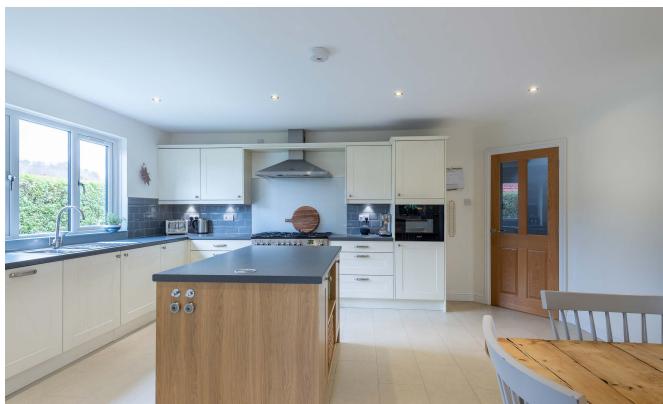

Entering the home into the vestibule you can leave shoes and coats in the superb boot room. The airy hallway leads to the elegant lounge flooded with natural light and featuring a cosy wood burning stove. From the lounge opens a superb sunroom with vaulted ceiling and trendy bi-fold doors leading out to the fabulous south facing garden. Next door lies the hub of a busy home the kitchen/ diner with ample floor and wall units and room for a dining table and chairs along with an island and useful utility room. The generous family room is also south facing, with French doors leading to large decking area. The ground floor is completed with a double bedroom and WC.

Included in the sale are all carpets, floorcoverings, curtains and blinds where fitted along with integral kitchen appliances and Range Oven in the kitchen.

Arriving at the villa you will find a mono-bloc drive leading to a single garage. The main garden lies at the rear and being south facing benefits from sun throughout most of the day and looks through the trees to the River Tay. The garden is laid mainly with lawn and a large decked area. The shed and summerhouse will also be included in the sale.