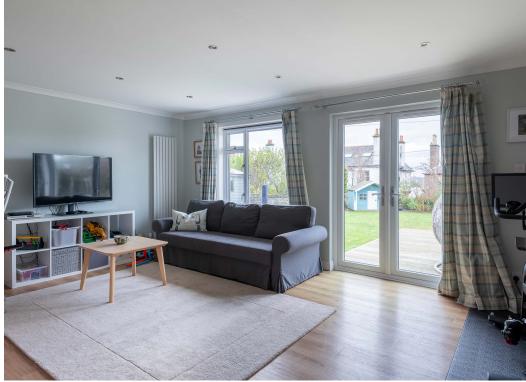

Entering the home into the vestibule you can leave shoes and coats in the superb boot room. The airy hallway leads to the elegant lounge flooded with natural light and featuring a cosy wood burning stove. From the lounge opens a superb sunroom with vaulted ceiling and trendy bi-fold doors leading out to the fabulous south facing garden. Next door lies the hub of a busy home the kitchen/ diner with ample floor and wall units and room for a dining table and chairs along with an island and useful utility room. The generous family room is also south facing, with French doors leading to large decking area. The ground floor is completed with a double bedroom and WC.