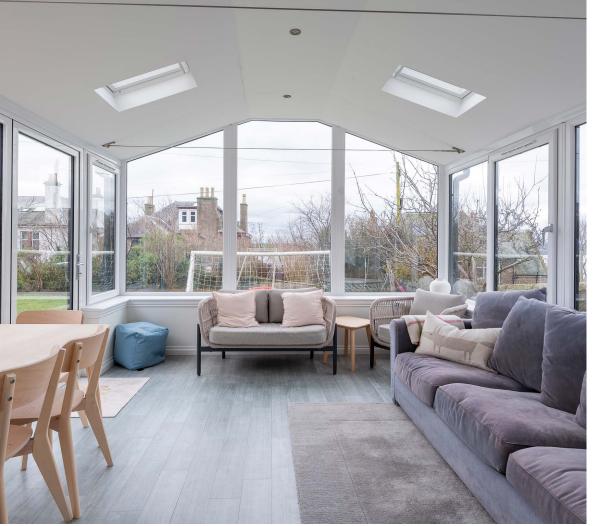

Entering the home into the vestibule you can leave shoes and coats in the superb boot room. The airy hallway leads to the elegant lounge flooded with natural light and featuring a cosy wood burning stove. From the lounge opens a superb sunroom with vaulted ceiling and trendy bi-fold doors leading out to the fabulous south facing garden. Next door lies the hub of a busy home the kitchen/ diner with ample floor and wall units and room for a dining table and chairs along with an island and useful utility room. The generous family room is also south facing, with French doors leading to large decking area. The ground floor is completed with a double bedroom and WC.