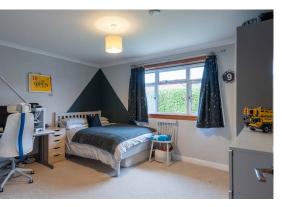

Entering the home into the vestibule you can leave shoes and coats in the superb boot room. The airy hallway leads to the elegant lounge flooded with natural light and featuring a cosy wood burning stove. From the lounge opens a superb sunroom with vaulted ceiling and trendy bi-fold doors leading out to the fabulous south facing garden. Next door lies the hub of a busy home the kitchen/ diner with ample floor and wall units and room for a dining table and chairs along with an island and useful utility room. The generous family room is also south facing, with French doors leading to large decking area. The ground floor is completed with a double bedroom and WC.

Moving to the upper floor the delightful primary bedroom offers beautiful views out to the river and beyond and boasts a luxury en suite bathroom with fabulous freestanding bath and large shower. The guest bedroom has the best views in the house with amazing sun sets. There are two further double rooms and the family bathroom with separate bath and shower.