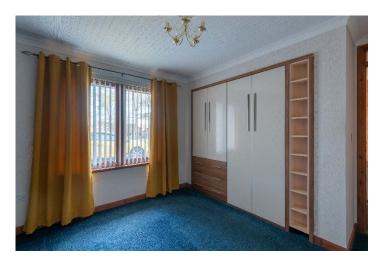

The accommodation is formed over one level comprising: Entrance hall with built in cupboard, well-proportioned lounge with pleasant outlook over the maintained communal gardens, kitchen with fitted wall and base mounted units, breakfast bar, space for all appliances, door to the rear of the property, two bedrooms and 3-piece fitted white shower room suite which includes an accessible shower cubicle.

#### **Accommodation**

Lounge 16'2" x 12'2"

Kitchen 9'3" x 9'11"

Bedroom 1 11'6" x 11'11"

Bedroom 2 8'4" x 8'

Shower-room 8'2" x 5'3"