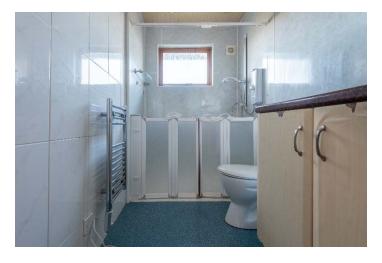

The accommodation is formed over one level comprising: Entrance hall with built in cupboard, well-proportioned lounge with pleasant outlook over the maintained communal gardens, kitchen with fitted wall and base mounted units, breakfast bar, space for all appliances, door to the rear of the property, two bedrooms and 3-piece fitted white shower room suite which includes an accessible shower cubicle.

#### **Accommodation**

Lounge 16'2" x 12'2"

Kitchen 9'3" x 9'11"

Bedroom 1 11'6" x 11'11"

Bedroom 2 8'4" x 8'

Shower-room 8'2" x 5'3"