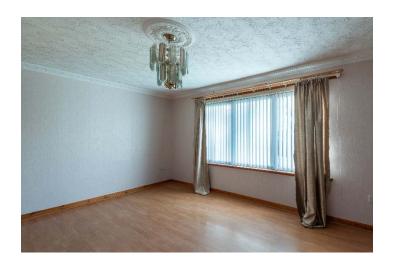

The accommodation is formed over one level comprising: Entrance hall with built in cupboard, well-proportioned lounge with pleasant outlook over the maintained communal gardens, kitchen with fitted wall and base mounted units, breakfast bar, space for all appliances, door to the rear of the property, two bedrooms and 3-piece fitted white shower room suite which includes an accessible shower cubicle.

#### **Accommodation**

Lounge 16'2" x 12'2"

Kitchen 9'3" x 9'11"

Bedroom 1 11'6" x 11'11"

Bedroom 2 8'4" x 8'

Shower-room 8'2" x 5'3"