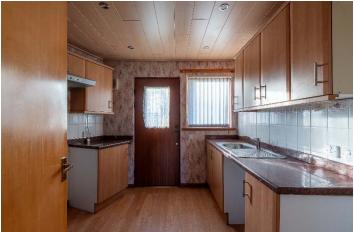

The accommodation is formed over one level comprising: Entrance hall with built in cupboard, well-proportioned lounge with pleasant outlook over the maintained communal gardens, kitchen with fitted wall and base mounted units, breakfast bar, space for all appliances, door to the rear of the property, two bedrooms and 3-piece fitted white shower room suite which includes an accessible shower cubicle.

#### **Accommodation**

Lounge 16'2" x 12'2"

Kitchen 9'3" x 9'11"

Bedroom 1 11'6" x 11'11"

Bedroom 2 8'4" x 8'

Shower-room 8'2" x 5'3"