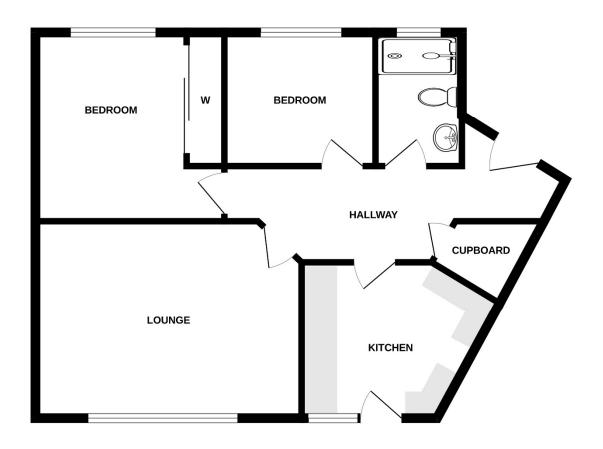

#### **Accommodation**

Lounge 16'2" x 12'2"

Kitchen 9'3" x 9'11"

Bedroom 1 11'6" x 11'11"

Bedroom 2 8'4" x 8'

Shower-room 8'2" x 5'3"

#### **GROUND FLOOR**

Whilst every attempt has been made to ensure the accuracy of the floorplan contained here, measurements of doors, windows, rooms and any other items are expensivatine and no responsibility is taken for any encry, omission or mis-statement. This plan is for illustrative purposes only and should be used as such by any prospective purchaser. The services, systems and appliances shown have not been tested and no guarantee as to their operability or efficiency can be given.