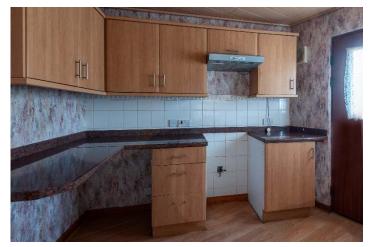

The accommodation is formed over one level comprising: Entrance hall with built in cupboard, well-proportioned lounge with pleasant outlook over the maintained communal gardens, kitchen with fitted wall and base mounted units, breakfast bar, space for all appliances, door to the rear of the property, two bedrooms and 3-piece fitted white shower room suite which includes an accessible shower cubicle.

#### **Accommodation**

Lounge 16'2" x 12'2"

Kitchen 9'3" x 9'11"

Bedroom 1 11'6" x 11'11"

Bedroom 2 8'4" x 8'

Shower-room 8'2" x 5'3"