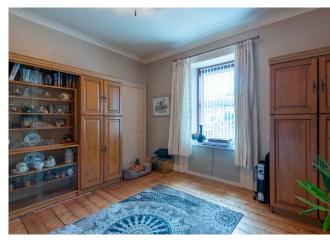

On entering the apartment you will find a cosy lounge featuring ornate coving and an electric stove, kitchen with ample room for a table and chairs, useful utility store, two double bedrooms with the primary room benefitting from built in wardrobes and the family bathroom with separate bath and shower completes the accommodation.