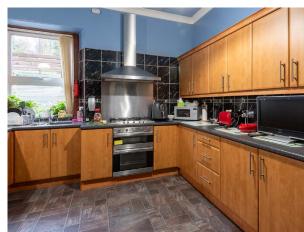

## Description

Lindsays are delighted to offer to the market this attractive stone built ground floor apartment ideally located in central Newport-on-Tay within walking distance of all amenities. The property benefits from double glazing and gas central heating and included in the sale are all carpets, floorcoverings and blinds where fitted along with the integrated oven, hob, dishwasher and freestanding fridge freezer in the kitchen and washing machine in the utility store.

On entering the apartment you will find a cosy lounge featuring ornate coving and an electric stove, kitchen with ample room for a table and chairs, useful utility store, two double bedrooms with the primary room benefitting from built in wardrobes and the family bathroom with separate bath and shower completes the accommodation.