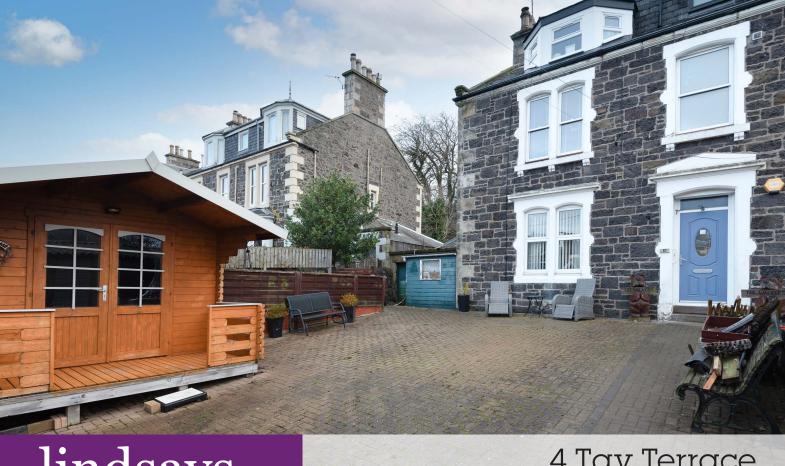

lindsays

4 Tay Terrace Newport-on-Tay, DD6 8AZ

"A spacious two bedroom ground floor apartment in the sought after town of Newport-on-Tay"

- Vestibule & Hallway
- Lounge
- Dining Kitchen
- Utility Store
- 2 Double Bedrooms
- Bathroom
- Double Glazing
- Gas Central Heating
- Front Gardens
- Garage

Externally there is a private garden at the front of the property laid with monobloc for easy maintenance and featuring a charming summerhouse and garden shed. A generous garage provides off street parking or external storage as meets individual requirements.