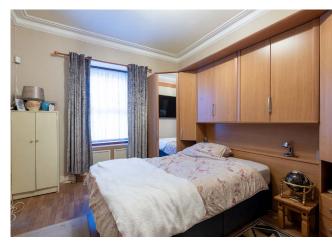

On entering the apartment you will find a cosy lounge featuring ornate coving and an electric stove, kitchen with ample room for a table and chairs, useful utility store, two double bedrooms with the primary room benefitting from built in wardrobes and the family bathroom with separate bath and shower completes the accommodation.