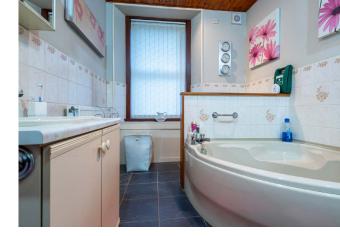

On entering the apartment you will find a cosy lounge featuring ornate coving and an electric stove, kitchen with ample room for a table and chairs, useful utility store, two double bedrooms with the primary room benefitting from built in wardrobes and the family bathroom with separate bath and shower completes the accommodation.