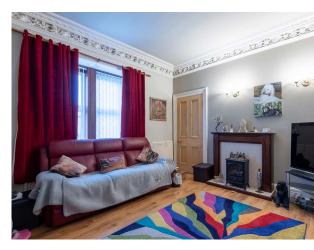

On entering the apartment you will find a cosy lounge featuring ornate coving and an electric stove, kitchen with ample room for a table and chairs, useful utility store, two double bedrooms with the primary room benefitting from built in wardrobes and the family bathroom with separate bath and shower completes the accommodation.