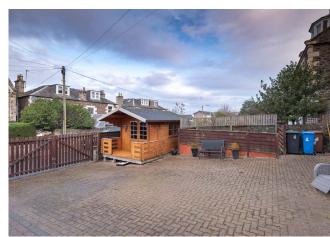

Externally there is a private garden at the front of the property laid with monobloc for easy maintenance and featuring a charming summerhouse and garden shed. A generous garage provides off street parking or external storage as meets individual requirements.