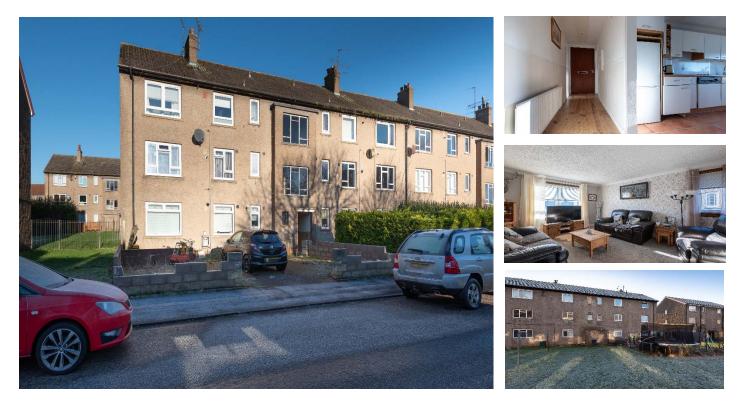

## "Spacious 2<sup>nd</sup> Floor Flat"

Accommodation: Hall, Lounge, Modern Kitchen, Two Double Bedrooms, Bathroom, Separate Shower, Gas Central Heating & Double Glazing, Mutual Garden.

### Description

Excellent opportunity to purchase this spacious second floor flat situated in a popular residential area. Conveniently located for amenities, schools at both primary and secondary levels, bus routes and supermarkets are close-by.

Accommodation comprises of:- reception hall, bright spacious lounge providing excellent living space, modern kitchen with integrated ceramic hob and eye level oven. Two double bedrooms overlooking the rear of the property. Bathroom with elevated corner bath and separate shower enclosure

The property benefits from gas central heating throughout and double glazing.

### Outside

To the rear there are mutual garden grounds with drying area.

#### Area

This two-bedroom flat is situated on the north eastern edge of the city in the popular residential area of Douglas. This property provides easy access to the A90 Kingsway and Dundee City Centre is only a short distance away.