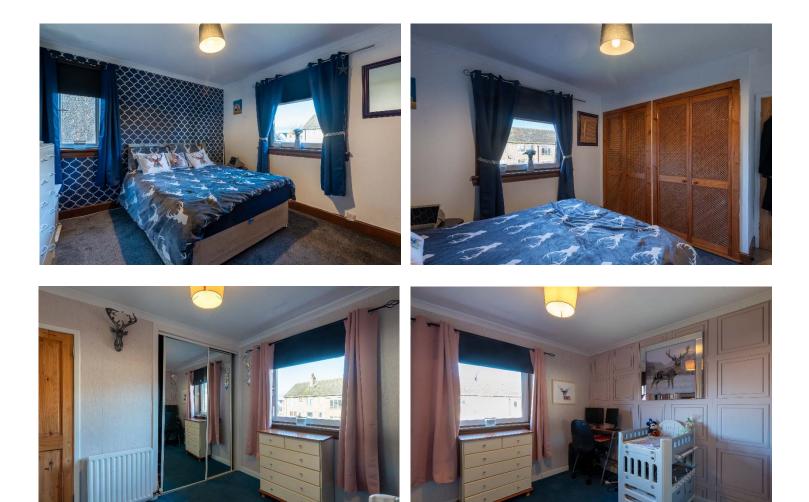

## "Spacious 2<sup>nd</sup> Floor Flat"

Accommodation: Hall, Lounge, Modern Kitchen, Two Double Bedrooms, Bathroom, Separate Shower, Gas Central Heating & Double Glazing, Mutual Garden.

Accommodation comprises of:- reception hall, bright spacious lounge providing excellent living space, modern kitchen with integrated ceramic hob and eye level oven. Two double bedrooms overlooking the rear of the property. Bathroom with elevated corner bath and separate shower enclosure

The property benefits from gas central heating throughout and double glazing.