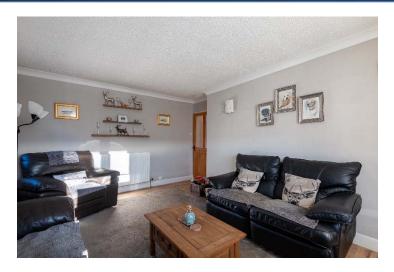

Accommodation comprises of:- reception hall, bright spacious lounge providing excellent living space, modern kitchen with integrated ceramic hob and eye level oven. Two double bedrooms overlooking the rear of the property. Bathroom with elevated corner bath and separate shower enclosure

The property benefits from gas central heating throughout and double glazing.