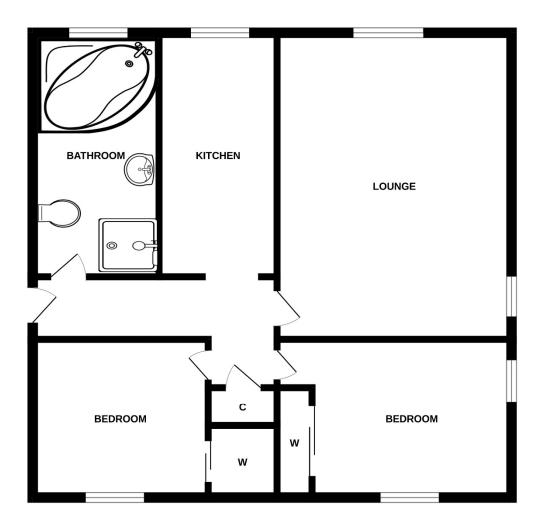

# Accommodation

| Lounge | 4.67m x 3.53m |
|--------|---------------|
|        |               |

Kitchen 3.23m x 2.46m

Bedroom 1 3.86m x 3.45m

Bedroom 2 3.51m x 3.12m

Bathroom 3.63m x 1.73m

**GROUND FLOOR** 

Whilst every attempt has been made to ensure the accuracy of the floorplan contained here, measurements of doors, windows, rooms and any other tiems are approximate and no responsibility is taken for any error, omission or mis-statement. This plan is for illustrative purposes only and should be used as such by any prospective purchaser. The services, systems and appliances shown have not been tested and no guarantee as to their operability or efficiency can be given. Made with Meetops C62025