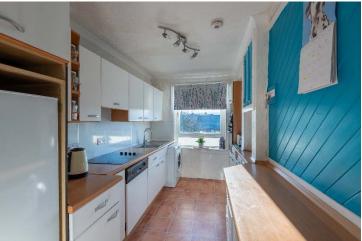

Accommodation comprises of:- reception hall, bright spacious lounge providing excellent living space, modern kitchen with integrated ceramic hob and eye level oven. Two double bedrooms overlooking the rear of the property. Bathroom with elevated corner bath and separate shower enclosure

The property benefits from gas central heating throughout and double glazing.