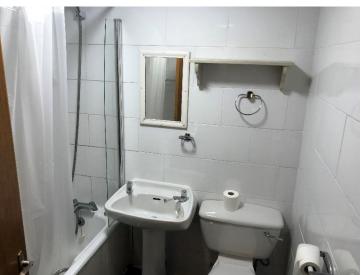

The rooms within the property are of a good size throughout, albeit some modernisation/decoration is required.

The property is accessed via a wooden entrance door leading to entrance vestibule and open hallway providing access to all rooms. The secure entry telephone is found within the hallway. The spacious lounge is located to the front of the property with open views towards the University Dental Hospital. The kitchen is fully fitted with modern wall and base units providing ample worktop space. The main bedroom is situated to the front of the property again with open outlook, with the second bedroom to the rear. The main benefits from a large double storage cupboard with storage above, and the second bedroom benefiting from a large walk-in storage cupboard. The bathroom is fitted with a 3-piece white bathroom suite with shower over bath. The walls are fully tiled.