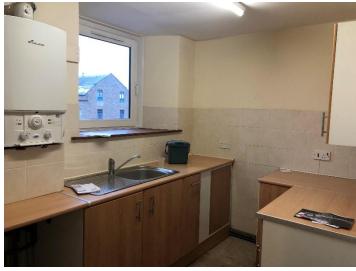

The rooms within the property are of a good size throughout, albeit some modernisation/decoration is required.

The property is accessed via a wooden entrance door leading to entrance vestibule and open hallway providing access to all rooms. The secure entry telephone is found within the hallway. The spacious lounge is located to the front of the property with open views towards the University Dental Hospital. The kitchen is fully fitted with modern wall and base units providing ample worktop space. The main bedroom is situated to the front of the property again with open outlook, with the second bedroom to the rear. The main benefits from a large double storage cupboard with storage above, and the second bedroom benefiting from a large walk-in storage cupboard. The bathroom is fitted with a 3-piece white bathroom suite with shower over bath. The walls are fully tiled.