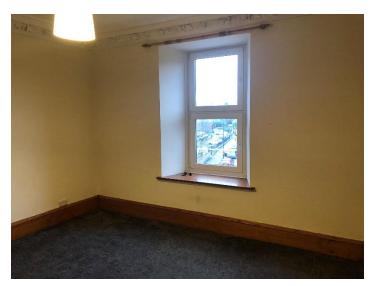

The rooms within the property are of a good size throughout, albeit some modernisation/decoration is required.

The property is accessed via a wooden entrance door leading to entrance vestibule and open hallway providing access to all rooms. The secure entry telephone is found within the hallway. The spacious lounge is located to the front of the property with open views towards the University Dental Hospital. The kitchen is fully fitted with modern wall and base units providing ample worktop space. The main bedroom is situated to the front of the property again with open outlook, with the second bedroom to the rear. The main benefits from a large double storage cupboard with storage above, and the second bedroom benefiting from a large walk-in storage cupboard. The bathroom is fitted with a 3-piece white bathroom suite with shower over bath. The walls are fully tiled.