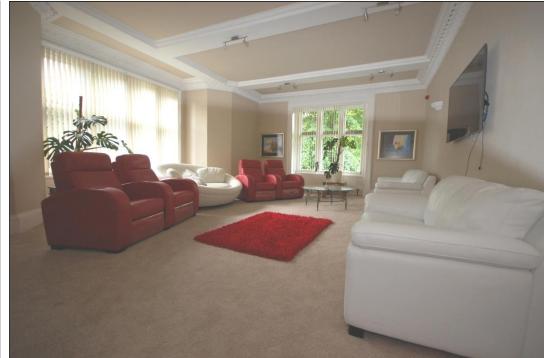

## TV LOUNGE: -

With double aspect windows offering a good deal of natural lights and views of the garden grounds. Vertical blinds. Marble fireplace with gas living flame fire. Carpet. Two radiators.