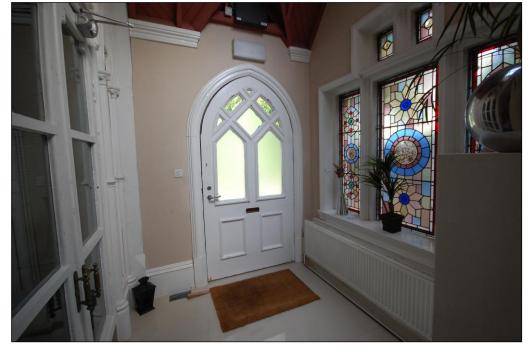

#### **ENTRANCE VESTIBULE: -**

With a featured arched front door, stained glass windows and French doors giving access to the reception hall. Floor tiles. Radiator.