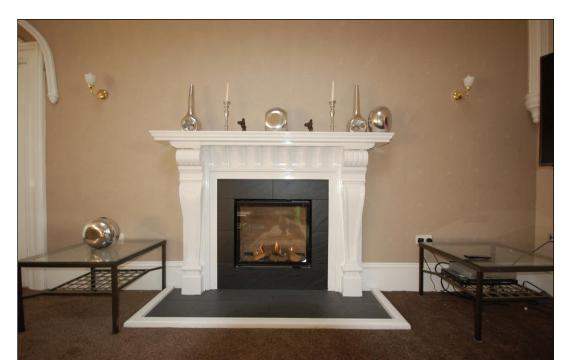

## LOUNGE: -

This room was formally used as a chapel and features stained glass windows. The room also offers bright southerly outlook with garden views. Fitted window blinds. Featured original fire place with gas living flame fire. Ornate ceiling cornices. High skirtings and moulded architraves. Carpet. Radiator.

## TV LOUNGE: -

With double aspect windows offering a good deal of natural lights and views of the garden grounds. Vertical blinds. Marble fireplace with gas living flame fire. Carpet. Two radiators.

## **SITTING ROOM: -**

A bright sitting room with a featured glass ceiling with original ornate surround. Windows offer a double aspect outlook southerly and westerly. Arched walls. Featured fireplace with a gas living flame fire. Carpet. Two radiators.