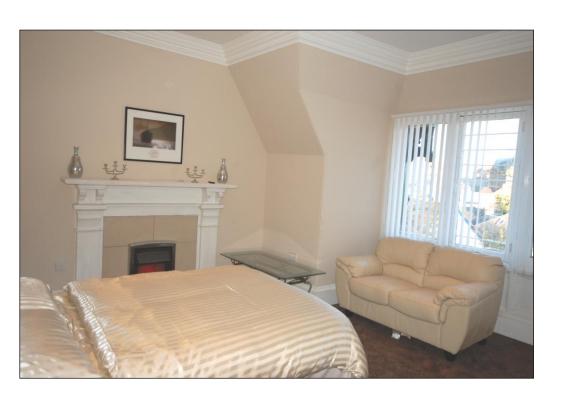

#### BEDROOM (PLUS EN-SUITE SHOWER ROOM): -

Window offering an easterly outlook with garden views. Vertical blinds. Featured fireplace. Carpet. Radiator.

#### BEDROOM: -

With a double aspect outlook and having fitted window blinds. Built-in storage cupboard. Feature fireplace. Carpet. Radiator.

#### BEDROOM: -

Another good-sized double bedroom with a westerly outlook with views of the River Tay. Feature fireplace. Carpet. Radiator.