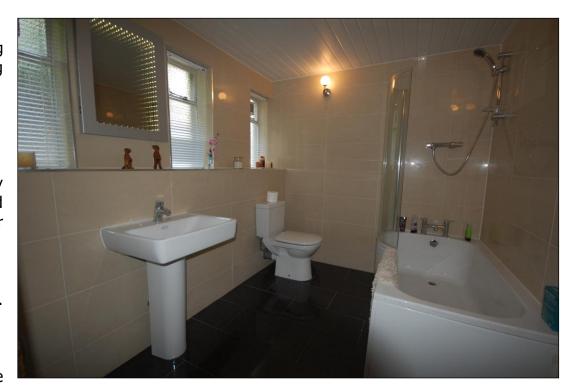

#### BATHROOM: -

Comprising a modern white three-piece suite, W.C, washbasin and a p-shaped bath with a fitted shower screen and a thermostatic shower above. Attractive ceramic tiling throughout. Floor tiles. Central heated towel rail.

#### BATHROOM: -

With a double Jacuzzi bath. The vanity washbasin has a fitted utility cupboard. The window offers a good deal of natural light with fitted venetian blinds. Coloured down lights. Wet wall fitted throughout. Floor tiles.