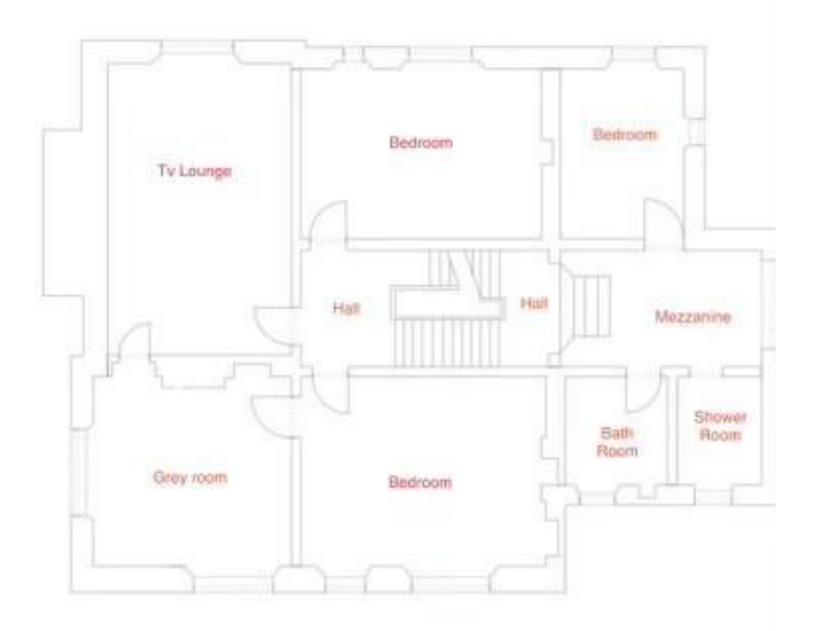

## **MEZANINE LEVEL-**

#### BATHROOM: -

With a double Jacuzzi bath. The vanity washbasin has a fitted utility cupboard. The window offers a good deal of natural light with fitted venetian blinds. Coloured down lights. Wet wall fitted throughout. Floor tiles.

#### BEDROOM: -

With a westerly outlook and fitted vertical blinds. Ornate ceiling cornice. Access to the attic offering storage space. Carpet. Radiator.

## HALL: -

With featured stained-glass windows and a marble window seat. Ornate wooden balustrade. Wall lights. Carpet. Radiator.

## FIRST FLOOR: -

## TV LOUNGE: -

With double aspect windows offering a good deal of natural lights and views of the garden grounds. Vertical blinds. Marble fireplace with gas living flame fire. Carpet. Two radiators.

## BEDROOM: -

With a double aspect outlook. fitted vertical blinds. Carpet. Radiator.

### BEDROOM: -

A good-sized room with an easterly outlook. Vertical blinds. Ceiling down lights. Wall length fitted wardrobes with ample hanging and shelving space with Mirror doors. Carpet. Radiator.

## BEDROOM: -

With two large windows offering a westerly outlook. Vertical blinds. Fitted wardrobe with mirror sliding doors. Carpet. Radiator