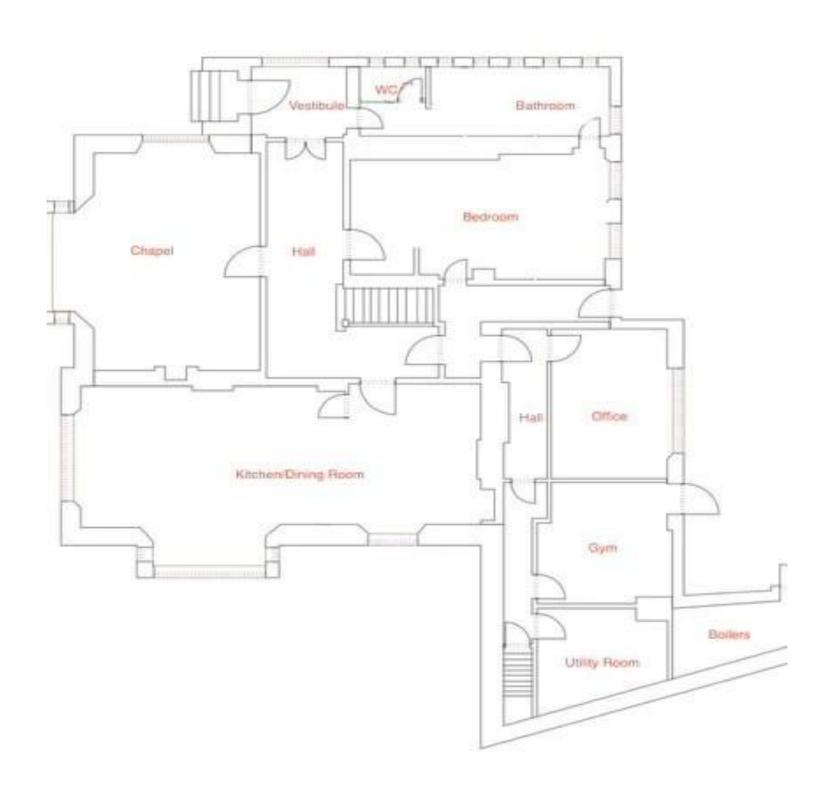

## **LAYOUT COMPRIESES: -**

Vestibule Hall Reception Hall

Rear Hall

**MEZZANINE:** -

Bedroom 15'8" x 10'1"

Shower Room Bathroom

#### **ENTRANCE VESTIBULE: -**

With a featured arched front door, stained glass windows and French doors giving access to the reception hall. Floor tiles. Radiator.

#### **RECEPTION HALL: -**

With an original ornate ceiling. Stairway to the upper-level accommodation. Floor tiles Radiator.

#### W.C. CLOAKS: -

With wet wall fitted throughout and comprising two-piece suite W.C and vanity wash basin. Floor tiles.

#### BATHROOM: -

Comprising a modern white three-piece suite, W.C, washbasin and a p-shaped bath with a fitted shower screen and a thermostatic shower above. Attractive ceramic tiling throughout. Floor tiles. Central heated towel rail.

## LOUNGE: -

This room was formally used as a chapel and features stained glass windows. The room also offers bright southerly outlook with garden views. Fitted window blinds. Featured original fire place with gas living flame fire. Ornate ceiling cornices. High skirtings and moulded architraves. Carpet. Radiator.

## <u>DINING/KITCHEN: -</u> This room has two clearly defined areas.

The kitchen has recently fitted and floor standing and wall mounted storage cupboards with an independent breakfast bar area with marble worktops. The wall units have coloured glass splashback and featured lighting. Integrated appliances include an eye level oven, gas hob with extractor hood above. Integrated fridge and freezer. There is a stainless-steel sink and an integrated dishwasher. A large window offers pleasant garden views and has fitted venetian blinds.

The Dining area offers space for a family dining table and chairs. There is a bay window with stained glass. Fitted venetian blinds. There is also large south facing windows allowing a good deal of natural light. Fitted Venetian blinds. Wall mounted gas fire. Hardwood flooring throughout. Three radiators.

## GUEST BEDROOM (PLUS EN-SUITE SHOWER ROOM): -

With large windows offering an outlook towards the rear. Fitted window blinds. A built-in wardrobe offers hanging and shelving space. Ceiling down lights. Hardwood flooring. Two radiators.

## **EN-SUITE SHOWER ROOM: -**

With attractive ceramic tiling fitted throughout. The three-piece suite comprises W.C, washbasin and a large shower enclosure with glass blocks. Floor tiles. Central heated towel rail.

### BEDROOM/ OFFICE -

A good-sized double bedroom with secondary glazing offering an outlook towards the rear with fitted venetian blinds. Wall lights. Carpet. Two radiators.

## BEDROOM: -

Another good-sized double bedroom with an outlook towards the rear. External door to the rear. Fitted vertical blinds. Vinyl flooring. Radiator.

#### **UTILITY ROOM: -**

Having fitted base and wall mounted storage cupboards with contrasting worktop. Stainless steel sink with plumbing connections for a washing machine. Built-in oven and hob. Vinyl flooring.