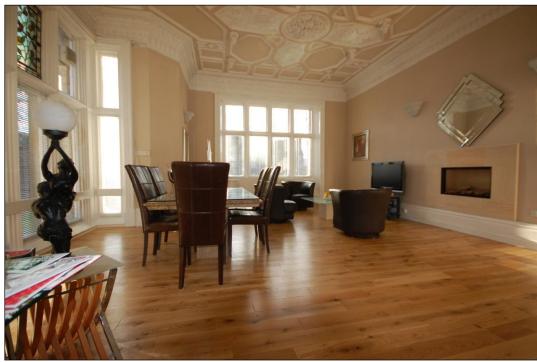

## TV LOUNGE: -

With double aspect windows offering a good deal of natural lights and views of the garden grounds. Vertical blinds. Marble fireplace with gas living flame fire. Carpet. Two radiators.

## **SITTING ROOM: -**

A bright sitting room with a featured glass ceiling with original ornate surround. Windows offer a double aspect outlook southerly and westerly. Arched walls. Featured fireplace with a gas living flame fire. Carpet. Two radiators.