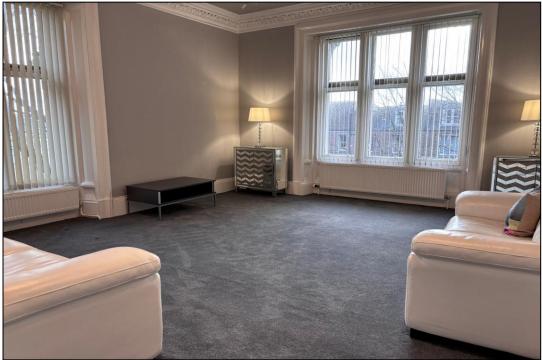

## TV LOUNGE: -

With double aspect windows offering a good deal of natural lights and views of the garden grounds. Vertical blinds. Marble fireplace with gas living flame fire. Carpet. Two radiators.

## **SITTING ROOM: -**

A bright sitting room with a featured glass ceiling with original ornate surround. Windows offer a double aspect outlook southerly and westerly. Arched walls. Featured fireplace with a gas living flame fire. Carpet. Two radiators.