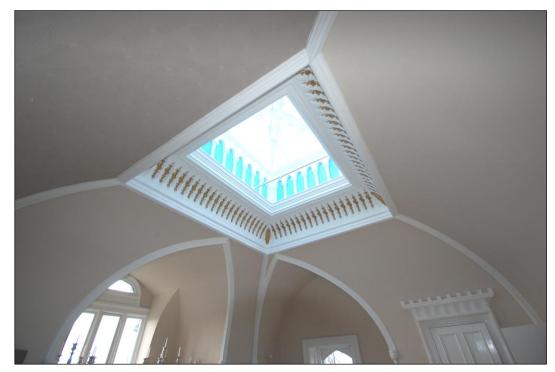

## **SITTING ROOM: -**

A bright sitting room with a featured glass ceiling with original ornate surround. Windows offer a double aspect outlook southerly and westerly. Arched walls. Featured fireplace with a gas living flame fire. Carpet. Two radiators.