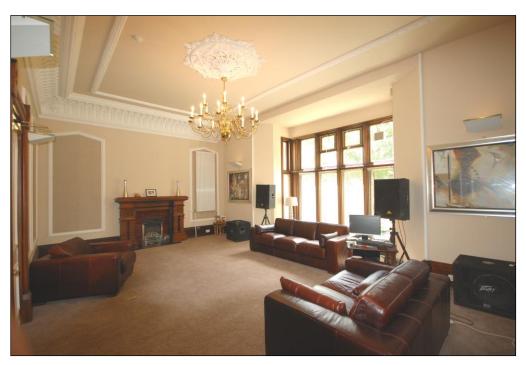

## LOUNGE: -

This room was formally used as a chapel and features stained glass windows. The room also offers bright southerly outlook with garden views. Fitted window blinds. Featured original fire place with gas living flame fire. Ornate ceiling cornices. High skirtings and moulded architraves. Carpet. Radiator.

## TV LOUNGE: -

With double aspect windows offering a good deal of natural lights and views of the garden grounds. Vertical blinds. Marble fireplace with gas living flame fire. Carpet. Two radiators.

## **SITTING ROOM: -**

A bright sitting room with a featured glass ceiling with original ornate surround. Windows offer a double aspect outlook southerly and westerly. Arched walls. Featured fireplace with a gas living flame fire. Carpet. Two radiators.