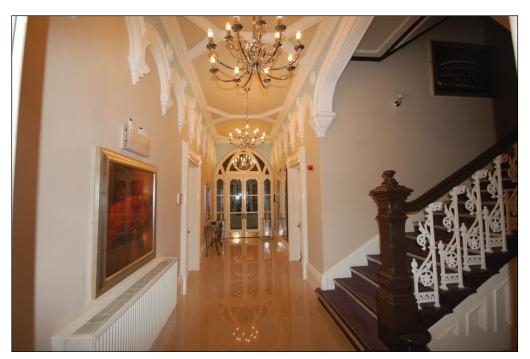

#### **RECEPTION HALL: -**

With an original ornate ceiling. Stairway to the upper-level accommodation. Floor tiles Radiator.

## HALL: -

With featured stained-glass windows and a marble window seat. Ornate wooden balustrade. Wall lights. Carpet. Radiator.