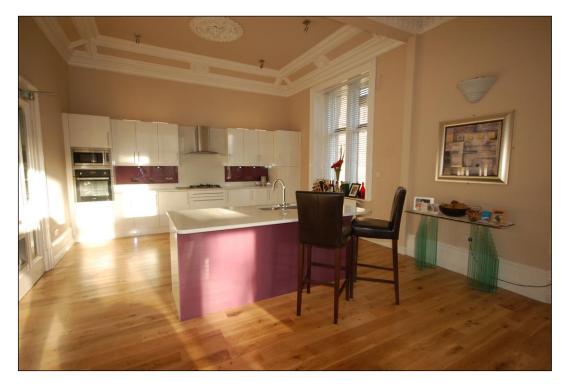

## <u>DINING/KITCHEN: -</u> This room has two clearly defined areas.

The kitchen has recently fitted and floor standing and wall mounted storage cupboards with an independent breakfast bar area with marble worktops. The wall units have coloured glass splashback and featured lighting. Integrated appliances include an eye level oven, gas hob with extractor hood above. Integrated fridge and freezer. There is a stainless-steel sink and an integrated dishwasher. A large window offers pleasant garden views and has fitted venetian blinds.

The Dining area offers space for a family dining table and chairs. There is a bay window with stained glass. Fitted venetian blinds. There is also large south facing windows allowing a good deal of natural light. Fitted Venetian blinds. Wall mounted gas fire. Hardwood flooring throughout. Three radiators.