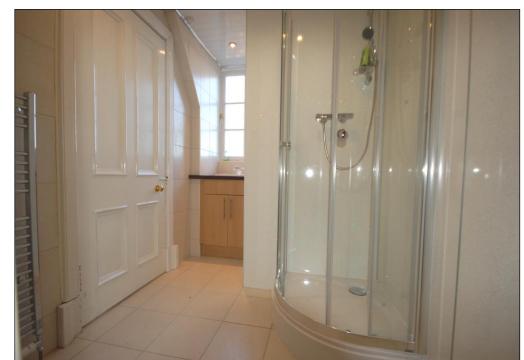

## **EN-SUITE SHOWER ROOM: -**

With attractive ceramic tiling fitted throughout. The three-piece suite comprises W.C, washbasin and a large shower enclosure with glass blocks. Floor tiles. Central heated towel rail.

#### **EN-SUITE SHOWER ROOM: -**

Comprising a vanity wash hand basin with a fitted utility cupboard and a corner shower enclosure with a thermostatic shower. Ceiling down lights. Wet wall fitted throughout. A window offers a good deal of natural light. Floor tiles. Heated towel rail.