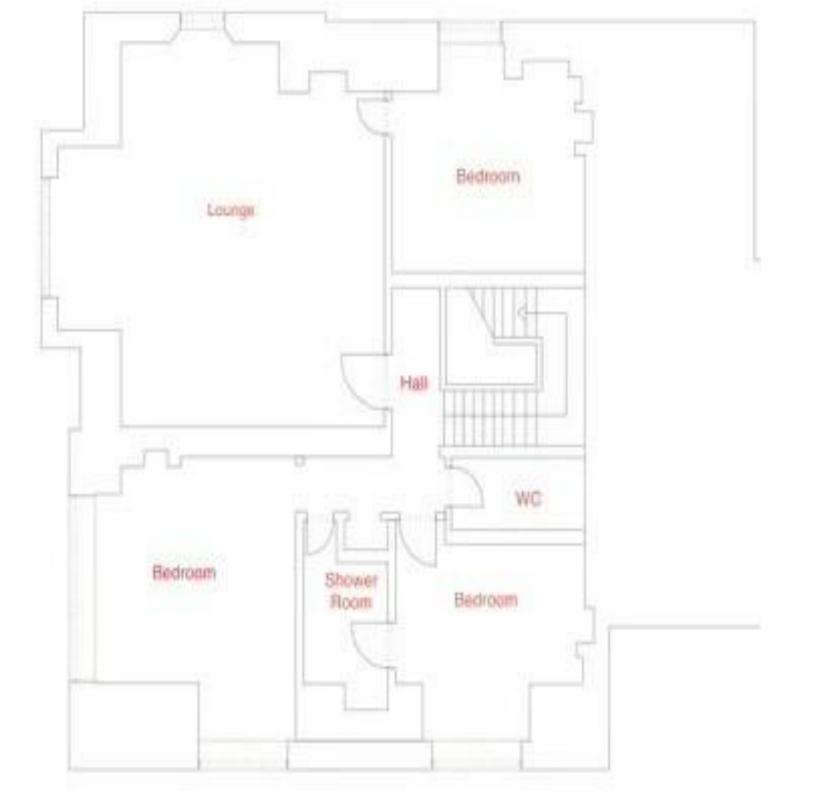

## TOP FLOOR: -

#### BEDROOM (PLUS EN-SUITE SHOWER ROOM): -

Window offering an easterly outlook with garden views. Vertical blinds. Featured fireplace. Carpet. Radiator.

#### **EN-SUITE SHOWER ROOM: -**

Comprising a vanity wash hand basin with a fitted utility cupboard and a corner shower enclosure with a thermostatic shower. Ceiling down lights. Wet wall fitted throughout. A window offers a good deal of natural light. Floor tiles. Heated towel rail.

#### BEDROOM: -

With a double aspect outlook and having fitted window blinds. Built-in storage cupboard. Feature fireplace. Carpet. Radiator.

#### BEDROOM: -

Another good-sized double bedroom with a westerly outlook with views of the River Tay. Feature fireplace. Carpet. Radiator.

#### W.C CLOAKS: -

Comprising a fitted suite with a built-in W.C and a vanity washbasin. Fitted storage units. Skyline window. Floor tiles. Central heated towel rail.

## UPPER HALL: -

With ceiling down lights. Access to the attic. Featured stain glass windows. Carpet.

## **SITTING ROOM: -**

A bright sitting room with a featured glass ceiling with original ornate surround. Windows offer a double aspect outlook southerly and westerly. Arched walls. Featured fireplace with a gas living flame fire. Carpet. Two radiators.