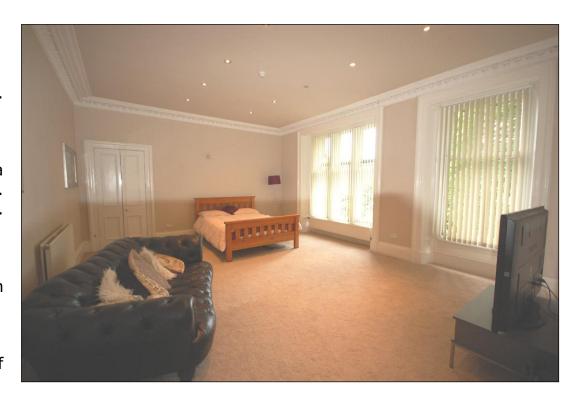

## GUEST BEDROOM (PLUS EN-SUITE SHOWER ROOM): -

With large windows offering an outlook towards the rear. Fitted window blinds. A built-in wardrobe offers hanging and shelving space. Ceiling down lights. Hardwood flooring. Two radiators.

## **EN-SUITE SHOWER ROOM: -**

With attractive ceramic tiling fitted throughout. The three-piece suite comprises W.C, washbasin and a large shower enclosure with glass blocks. Floor tiles. Central heated towel rail.