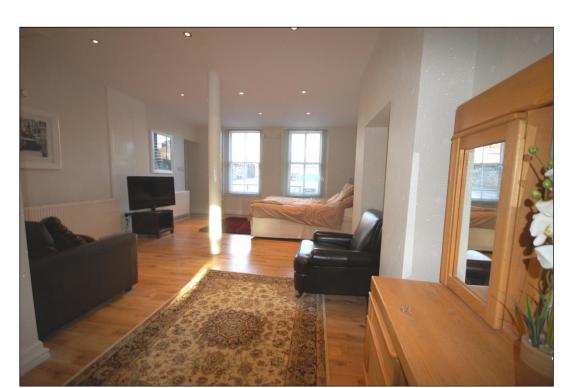

## GUEST BEDROOM (PLUS EN-SUITE SHOWER ROOM): -

With large windows offering an outlook towards the rear. Fitted window blinds. A built-in wardrobe offers hanging and shelving space. Ceiling down lights. Hardwood flooring. Two radiators.

## BEDROOM: -

Another good-sized double bedroom with an outlook towards the rear. External door to the rear. Fitted vertical blinds. Vinyl flooring. Radiator.