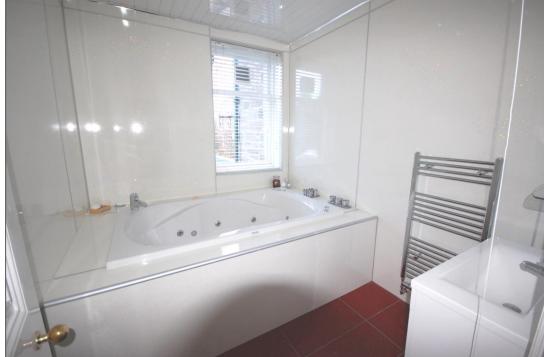

#### BATHROOM: -

With a double Jacuzzi bath. The vanity washbasin has a fitted utility cupboard. The window offers a good deal of natural light with fitted venetian blinds. Coloured down lights. Wet wall fitted throughout. Floor tiles.