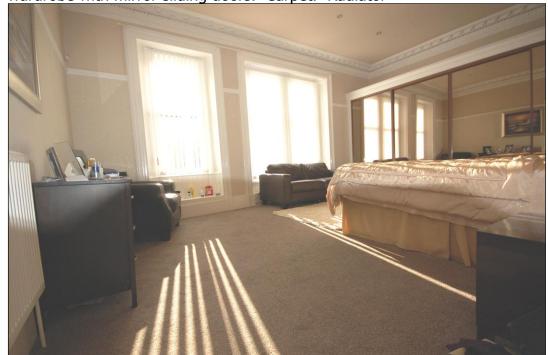

## GUEST BEDROOM (PLUS EN-SUITE SHOWER ROOM): -

With large windows offering an outlook towards the rear. Fitted window blinds. A built-in wardrobe offers hanging and shelving space. Ceiling down lights. Hardwood flooring. Two radiators.

#### BEDROOM: -

Another good-sized double bedroom with a westerly outlook with views of the River Tay. Feature fireplace. Carpet. Radiator.