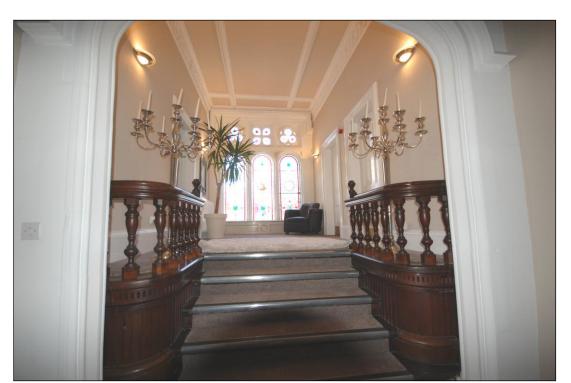

#### **RECEPTION HALL: -**

With an original ornate ceiling. Stairway to the upper-level accommodation. Floor tiles Radiator.

## HALL: -

With featured stained-glass windows and a marble window seat. Ornate wooden balustrade. Wall lights. Carpet. Radiator.