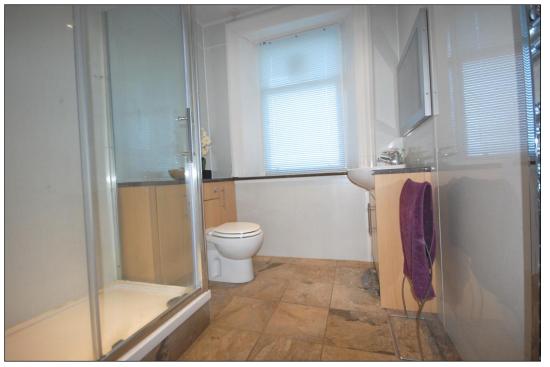

#### BATHROOM: -

Comprising a modern white three-piece suite, W.C, washbasin and a p-shaped bath with a fitted shower screen and a thermostatic shower above. Attractive ceramic tiling throughout. Floor tiles. Central heated towel rail.