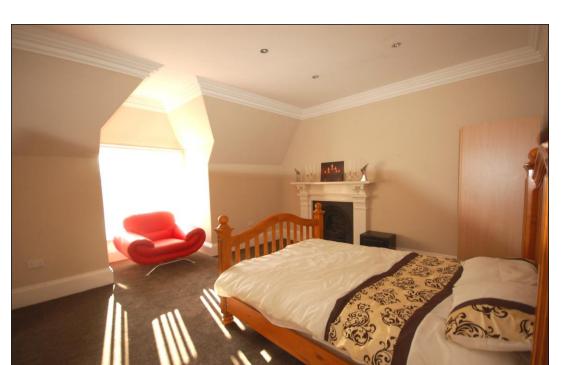

#### BEDROOM (PLUS EN-SUITE SHOWER ROOM): -

Window offering an easterly outlook with garden views. Vertical blinds. Featured fireplace. Carpet. Radiator.

#### BEDROOM: -

With a double aspect outlook and having fitted window blinds. Built-in storage cupboard. Feature fireplace. Carpet. Radiator.

#### BEDROOM: -

Another good-sized double bedroom with a westerly outlook with views of the River Tay. Feature fireplace. Carpet. Radiator.