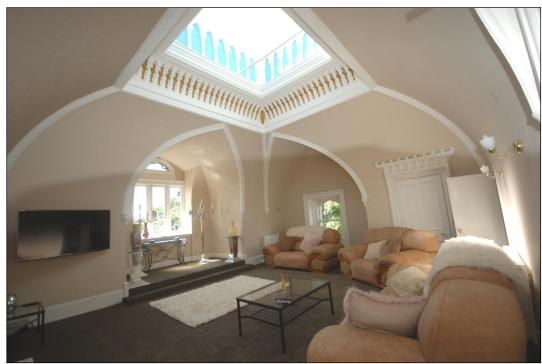

## **SITTING ROOM: -**

A bright sitting room with a featured glass ceiling with original ornate surround. Windows offer a double aspect outlook southerly and westerly. Arched walls. Featured fireplace with a gas living flame fire. Carpet. Two radiators.