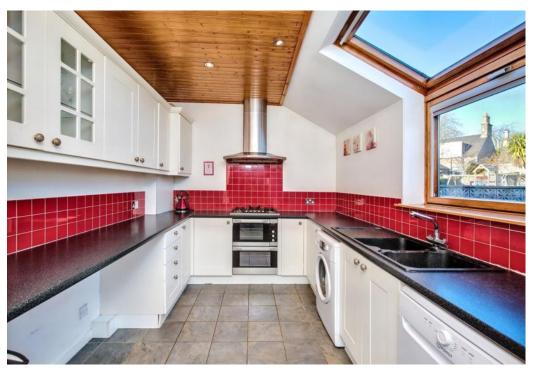

## Summary

With its sought-after coastal address in Tayport, within commuting distance of Dundee, accessible in under 13 minutes by car, this three-bedroom semi-detached traditional cottage is ideal for buyers looking to retreat from city living. This family home boasts a generous, sun-filled living room with a fireplace and an open-plan layout between an attractive breakfasting kitchen and dining room. The residence further boasts a sunny principal bedroom with a press, a second bedroom with a sun-facing Dormer window, a wardrobed third bedroom, and a versatile study. Completing the home is a four-piece family bathroom. Outside, the property benefits from a private rear garden and onstreet parking. Extras: all fitted floor and window coverings, and light fittings are included in the sale.

### Features

- Semi-detached traditional cottage in Tayport
- Sought-after coastal address near Dundee
- Modern interiors with retained period details
- Entrance vestibule and hall with storage
- Sunny living room with fireplace
- Stylish breakfasting kitchen
- Sky-lit dining room with rear access
- Spacious, sun-facing main bedroom with press
- Two more bedrooms (one with a built-in wardrobe)
- Versatile study
- Four-piece family bathroom
- Rear garden with shed and drying area
- On-street parking
- Gas central heating and double glazing