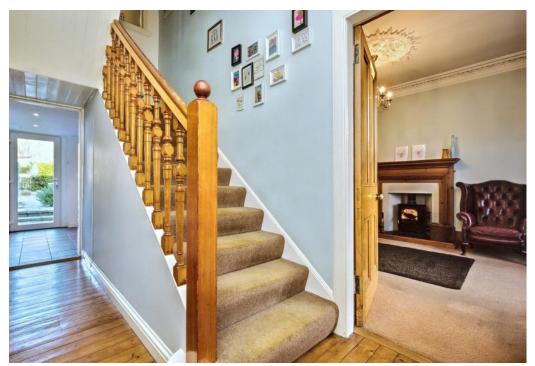

## Summary

With its sought-after coastal address in Tayport, within commuting distance of Dundee, accessible in under 13 minutes by car, this three-bedroom semi-detached traditional cottage is ideal for buyers looking to retreat from city living. This family home boasts a generous, sun-filled living room with a fireplace and an open-plan layout between an attractive breakfasting kitchen and dining room. The residence further boasts a sunny principal bedroom with a press, a second bedroom with a sun-facing Dormer window, a wardrobed third bedroom, and a versatile study. Completing the home is a four-piece family bathroom. Outside, the property benefits from a private rear garden and onstreet parking. Extras: all fitted floor and window coverings, and light fittings are included in the sale.

### Features

- Semi-detached traditional cottage in Tayport
- Sought-after coastal address near Dundee
- Modern interiors with retained period details
- Entrance vestibule and hall with storage
- Sunny living room with fireplace
- Stylish breakfasting kitchen
- Sky-lit dining room with rear access
- Spacious, sun-facing main bedroom with press
- Two more bedrooms (one with a built-in wardrobe)
- Versatile study
- Four-piece family bathroom
- Rear garden with shed and drying area
- On-street parking
- Gas central heating and double glazing

"A three-bedroom traditional cottage with attractive modern interiors and lovely retained original features."

"The cottage enjoys a secure, enclosed rear garden with a shed and drying area and on-street parking."