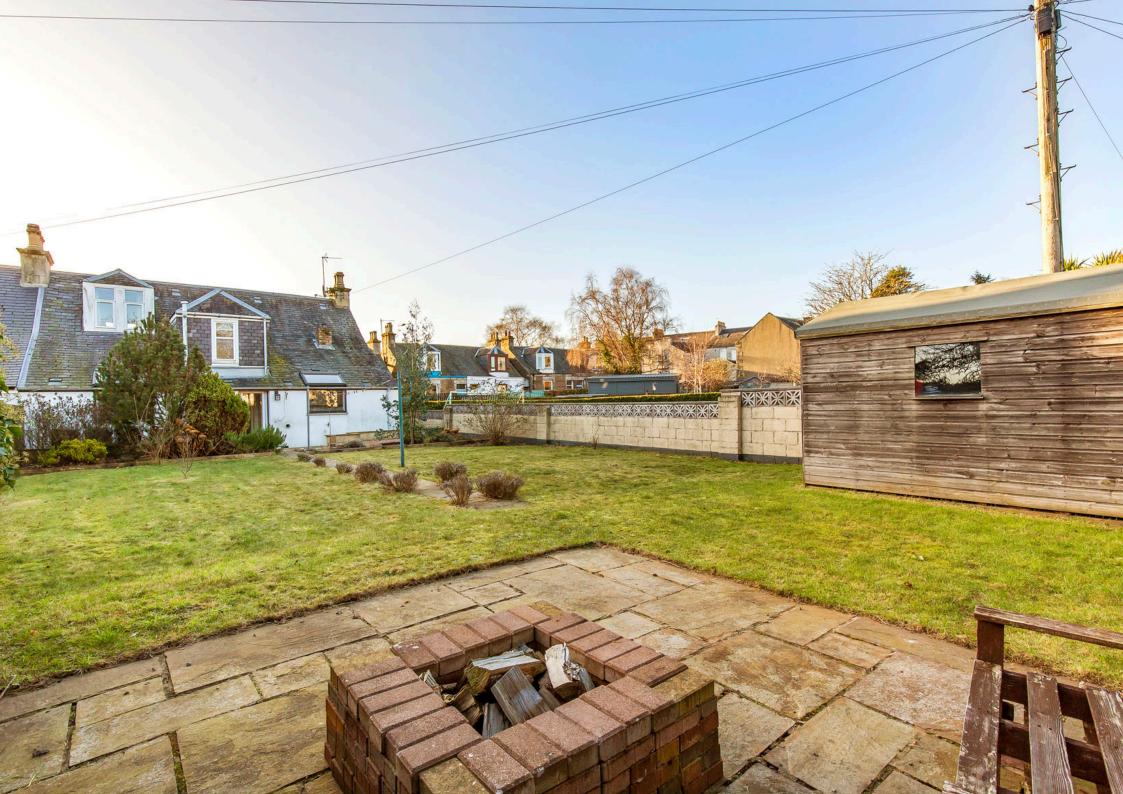

## Summary

With its sought-after coastal address in Tayport, within commuting distance of Dundee, accessible in under 13 minutes by car, this three-bedroom semi-detached traditional cottage is ideal for buyers looking to retreat from city living. This family home boasts a generous, sun-filled living room with a fireplace and an open-plan layout between an attractive breakfasting kitchen and dining room. The residence further boasts a sunny principal bedroom with a press, a second bedroom with a sun-facing Dormer window, a wardrobed third bedroom, and a versatile study. Completing the home is a four-piece family bathroom. Outside, the property benefits from a private rear garden and onstreet parking. Extras: all fitted floor and window coverings, and light fittings are included in the sale.

### Features

- Semi-detached traditional cottage in Tayport
- Sought-after coastal address near Dundee
- Modern interiors with retained period details
- Entrance vestibule and hall with storage
- Sunny living room with fireplace
- Stylish breakfasting kitchen
- Sky-lit dining room with rear access
- Spacious, sun-facing main bedroom with press
- Two more bedrooms (one with a built-in wardrobe)
- Versatile study
- Four-piece family bathroom
- Rear garden with shed and drying area
- On-street parking
- Gas central heating and double glazing

"A three-bedroom traditional cottage with attractive modern interiors and lovely retained original features."

"The cottage enjoys a secure, enclosed rear garden with a shed and drying area and on-street parking."