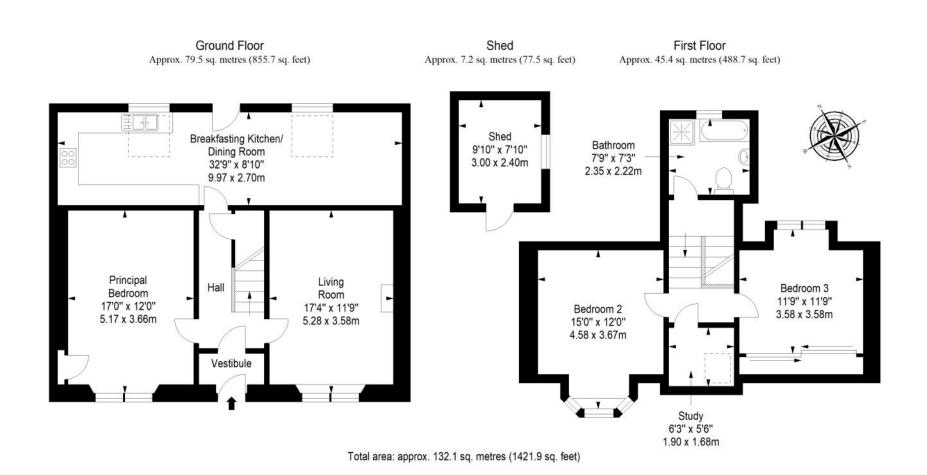

le.

### Features

- Semi-detached traditional cottage in Tayport
- Sought-after coastal address near Dundee
- Modern interiors with retained period details
- Entrance vestibule and hall with storage
- Sunny living room with fireplace
- Stylish breakfasting kitchen
- Sky-lit dining room with rear access
- Spacious, sun-facing main bedroom with press
- Two more bedrooms (one with a built-in wardrobe)
- Versatile study
- Four-piece family bathroom
- Rear garden with shed and drying area
- On-street parking
- Gas central heating and double glazing



"A three-bedroom traditional cottage with attractive modern interiors and lovely retained original features."

















"The cottage enjoys a secure, enclosed rear garden with a shed and drying area and on-street parking."



# Floorplan







## Our Branches

#### **ANSTRUTHER**

5A Shore Street, Anstruther, KY10 3EA 01333 310481 anstrutherea@thorntons-law.co.uk

#### **ARBROATH**

165 High Street, Arbroath, DD1 1DR 01241 876633 arbroathea@thorntons-law.co.uk

#### **BONNYRIGG**

3-7 High Street, Bonnyrigg, EH19 2DA 0131 663 7135 bonnyriggea@thorntons-law.co.uk

#### **CUPAR**

49 Bonnygate, Cupar, KY15 4BY 01334 656564 cuparea@thorntons-law.co.uk

#### **DUNDEE**

Whitehall House, 33 Yeaman Shore Dundee DD1 4BJ 01382 200099 dundeeea@thorntons-law.co.uk

#### **EDINBURGH**

Citypoint, 3rd Floor, 65 Haymarket Terrace, Edinburgh, EH12 5HD 0131 297 5980 edinea@thorntons-law.co.uk

#### **FORFAR**

53 East High Street, Forfar, DD8 2EL 01307 466886 forfarea@thorntons-law.co.uk

#### MONTROSE

55 High Street, Montrose, DD10 8LR