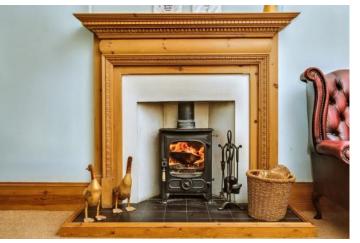

## Summary

With its sought-after coastal address in Tayport, within commuting distance of Dundee, accessible in under 13 minutes by car, this three-bedroom semi-detached traditional cottage is ideal for buyers looking to retreat from city living. This family home boasts a generous, sun-filled living room with a fireplace and an open-plan layout between an attractive breakfasting kitchen and dining room. The residence further boasts a sunny principal bedroom with a press, a second bedroom with a sun-facing Dormer window, a wardrobed third bedroom, and a versatile study. Completing the home is a four-piece family bathroom. Outside, the property benefits from a private rear garden and onstreet parking. Extras: all fitted floor and window coverings, and light fittings are included in the sale.

### Features

- Semi-detached traditional cottage in Tayport
- Sought-after coastal address near Dundee
- Modern interiors with retained period details
- Entrance vestibule and hall with storage
- Sunny living room with fireplace
- Stylish breakfasting kitchen
- Sky-lit dining room with rear access
- Spacious, sun-facing main bedroom with press
- Two more bedrooms (one with a built-in wardrobe)
- Versatile study
- Four-piece family bathroom
- Rear garden with shed and drying area
- On-street parking
- Gas central heating and double glazing