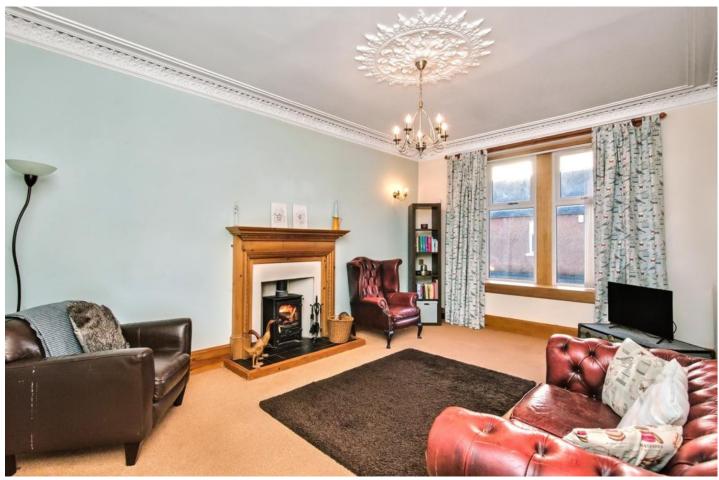

## Summary

With its sought-after coastal address in Tayport, within commuting distance of Dundee, accessible in under 13 minutes by car, this three-bedroom semi-detached traditional cottage is ideal for buyers looking to retreat from city living. This family home boasts a generous, sun-filled living room with a fireplace and an open-plan layout between an attractive breakfasting kitchen and dining room. The residence further boasts a sunny principal bedroom with a press, a second bedroom with a sun-facing Dormer window, a wardrobed third bedroom, and a versatile study. Completing the home is a four-piece family bathroom. Outside, the property benefits from a private rear garden and onstreet parking. Extras: all fitted floor and window coverings, and light fittings are included in the sale.

### Features

- Semi-detached traditional cottage in Tayport
- Sought-after coastal address near Dundee
- Modern interiors with retained period details
- Entrance vestibule and hall with storage
- Sunny living room with fireplace
- Stylish breakfasting kitchen
- Sky-lit dining room with rear access
- Spacious, sun-facing main bedroom with press
- Two more bedrooms (one with a built-in wardrobe)
- Versatile study
- Four-piece family bathroom
- Rear garden with shed and drying area
- On-street parking
- Gas central heating and double glazing