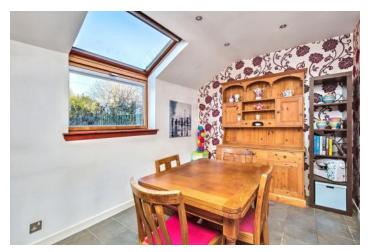

## Summary

With its sought-after coastal address in Tayport, within commuting distance of Dundee, accessible in under 13 minutes by car, this three-bedroom semi-detached traditional cottage is ideal for buyers looking to retreat from city living. This family home boasts a generous, sun-filled living room with a fireplace and an open-plan layout between an attractive breakfasting kitchen and dining room. The residence further boasts a sunny principal bedroom with a press, a second bedroom with a sun-facing Dormer window, a wardrobed third bedroom, and a versatile study. Completing the home is a four-piece family bathroom. Outside, the property benefits from a private rear garden and onstreet parking. Extras: all fitted floor and window coverings, and light fittings are included in the sale.

### Features

- Semi-detached traditional cottage in Tayport
- Sought-after coastal address near Dundee
- Modern interiors with retained period details
- Entrance vestibule and hall with storage
- Sunny living room with fireplace
- Stylish breakfasting kitchen
- Sky-lit dining room with rear access
- Spacious, sun-facing main bedroom with press
- Two more bedrooms (one with a built-in wardrobe)
- Versatile study
- Four-piece family bathroom
- Rear garden with shed and drying area
- On-street parking
- Gas central heating and double glazing