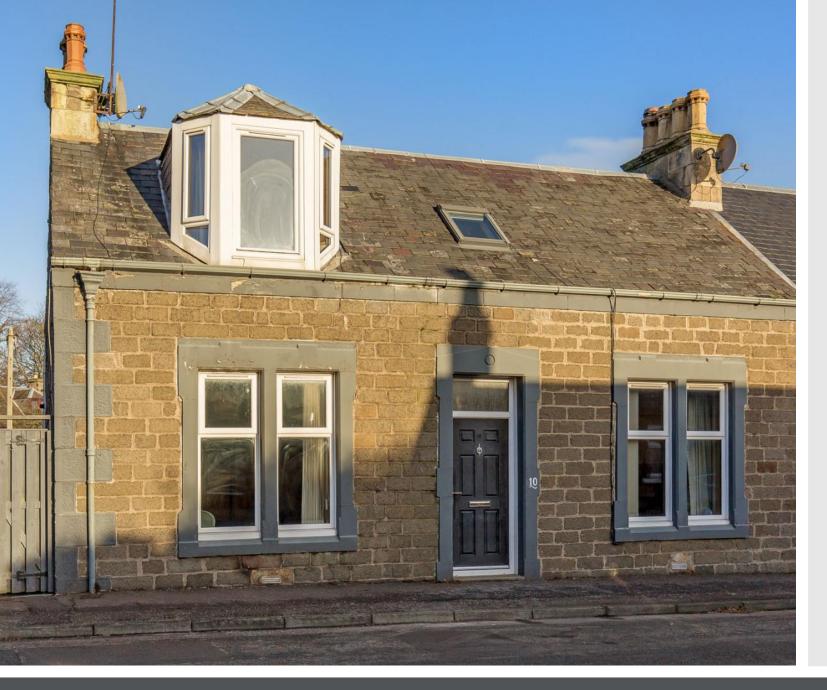

# 10 Ogilvy Street

Tayport, Fife DD6 9NP

## Summary

With its sought-after coastal address in Tayport, within commuting distance of Dundee, accessible in under 13 minutes by car, this three-bedroom semi-detached traditional cottage is ideal for buyers looking to retreat from city living. This family home boasts a generous, sun-filled living room with a fireplace and an open-plan layout between an attractive breakfasting kitchen and dining room. The residence further boasts a sunny principal bedroom with a press, a second bedroom with a sun-facing Dormer window, a wardrobed third bedroom, and a versatile study. Completing the home is a four-piece family bathroom. Outside, the property benefits from a private rear garden and onstreet parking. Extras: all fitted floor and window coverings, and light fittings are included in the sale.

### Features

- Semi-detached traditional cottage in Tayport
- Sought-after coastal address near Dundee
- Modern interiors with retained period details
- Entrance vestibule and hall with storage
- Sunny living room with fireplace
- Stylish breakfasting kitchen
- Sky-lit dining room with rear access
- Spacious, sun-facing main bedroom with press
- Two more bedrooms (one with a built-in wardrobe)
- Versatile study
- Four-piece family bathroom
- Rear garden with shed and drying area
- On-street parking
- Gas central heating and double glazing