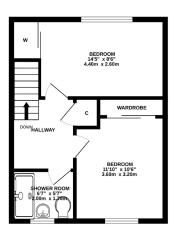

The property is presented to the market in move in condition and comprises, hallway, bright and spacious lounge which has been opened up to the dining kitchen. The modern kitchen has recently been fitted and includes a number of integrated appliances. Upstairs there are two good sized double bedrooms both with built in wardrobes and a lovely modern shower room. Benefits include double glazing, gas central heating and attic space.

## Viewing

By appointment through Lindsays on 01382 802050 or Dundeeproperty@lindsays.co.uk

GROUND FLOOR 1ST FLOOR

Whist every attempt has been musile to ensure the accuracy of the Boorpian contained here, measurements of doors, windows, norms and any other literals are approximate and no responsibility is taken for any error, omission or mis-statement. This plan is for illustrative purposes only and should be used as such by any rospective purchaser. The services, systems and appliances shown have not been tested and no guarantee as to their operability or efficiency can be given. Made with Merces 20024.