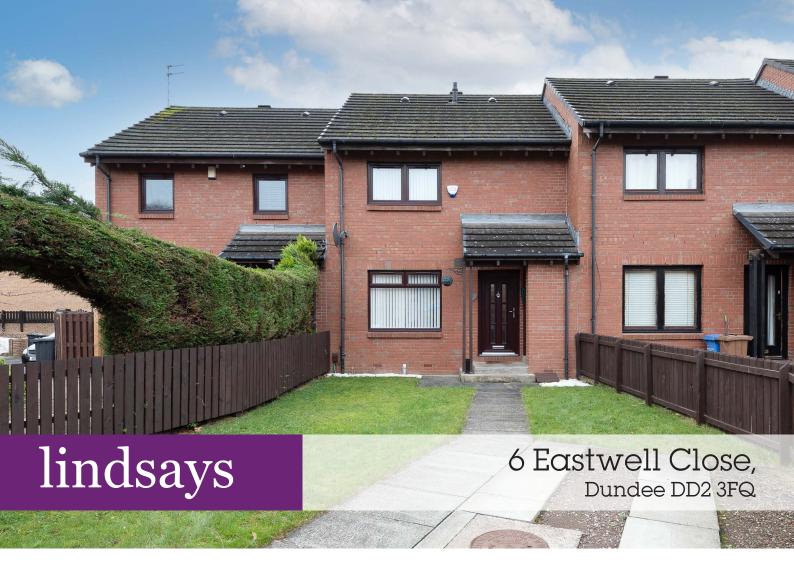

"Immaculately presented two bedroom terraced villa in a popular residential area."

- Lounge
- Dining Kitchen
- Two Double Bedrooms
- Shower Room
- Drive
- Gardens

EPC Rating C

OFFERS OVER £150,000

## Description

Lindsays are delighted to offer to the market this immaculately presented two bedroom terraced villa in a popular residential area. Eastwell Close is ideally situated for ease of access to a number of local amenities including shops, schools and a regular commuter bus route.

The property is presented to the market in move in condition and comprises, hallway, bright and spacious lounge which has been opened up to the dining kitchen. The modern kitchen has recently been fitted and includes a number of integrated appliances. Upstairs there are two good sized double bedrooms both with built in wardrobes and a lovely modern shower room. Benefits include double glazing, gas central heating and attic space.