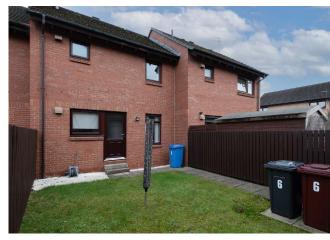

Externally there is an area of garden to the front with a drive offering off street parking. The rear garden is fully enclosed and is laid mainly in lawn.

This property will appeal to a number of buyers and early viewing is highly recommended.