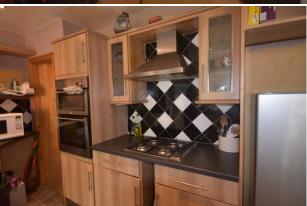

**KITCHEN/DINER:** A range of base and wall units with a double-oven and gas hob. Rear aspect and door to back garden.

**BEDROOM 1:** a good sized double room with fitted wardrobes and with front aspect.