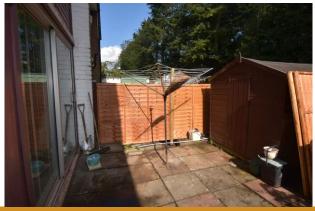

#### **Exterior**

The front of the house is reached via a pathway which leads to a mature wooded area. Lawn laid to grass.

**REAR Garden**: privacy fencing and laid to slabs with some mature shrubs and a garden shed.

Parking to the rear of the property.