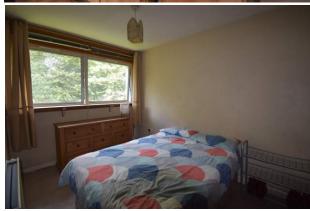

**KITCHEN/DINER:** A range of base and wall units with a double-oven and gas hob. Rear aspect and door to back garden.

**BEDROOM 1:** a good sized double room with fitted wardrobes and with front aspect.

BEDROOM2: rear aspect double room with fitted wardrobe

BEDROOM3: front aspect single bedroom.

**BATHROOM:** family bathroom with WC, washbasin and bath with shower over.