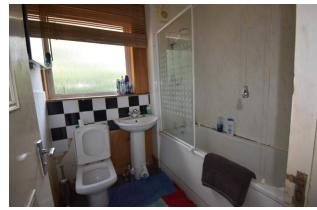

BEDROOM2: rear aspect double room with fitted wardrobe

BEDROOM3: front aspect single bedroom.

**BATHROOM:** family bathroom with WC, washbasin and bath with shower over.