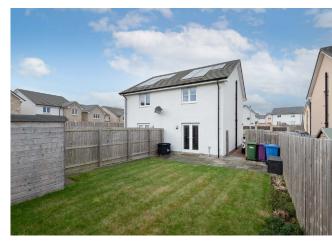

Externally to the front of the property is a well maintained garden mainly laid in lawn with a driveway providing off-street parking to the side of the property. The main garden is to the rear of the property and this is a fully enclosed, also mainly laid in lawn with a patio seating area and a shed that is included in the sale.