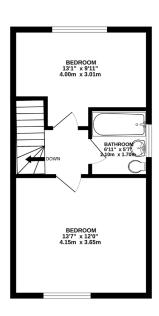

The property is split over two levels and the ground floor comprises: Hallway with storage under the stairs, modern fitted kitchen with integrated white goods, bright and spacious lounge with patio doors leading to the rear and garden, and a WC. Upstairs are two generously sized double bedrooms along with a family bathroom that has a shower over the bath.

## Viewing

By appointment through Lindsays on 01382 802050 or dundeeproperty@ lindsays.co.uk

GROUND FLOOR 1ST FLO

of doors, windows, rooms and any other items are approximate and no responsibility is taken for any error, omission or mis-statement. This plan is for illustrative purposes only and should be used as such by any rospective purchaser. The services, systems and appliances shown have not been tested and no guarantee as to their operability or efficiency can be given. Made with Nethroot xXXXVIII.