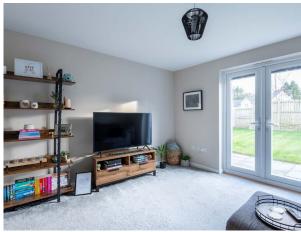

The property is split over two levels and the ground floor comprises: Hallway with storage under the stairs, modern fitted kitchen with integrated white goods, bright and spacious lounge with patio doors leading to the rear and garden, and a WC. Upstairs are two generously sized double bedrooms along with a family bathroom that has a shower over the bath.