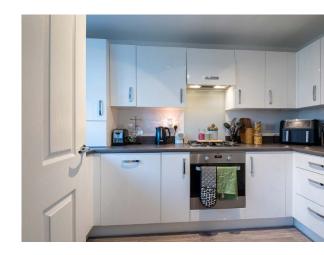

The property is split over two levels and the ground floor comprises: Hallway with storage under the stairs, modern fitted kitchen with integrated white goods, bright and spacious lounge with patio doors leading to the rear and garden, and a WC. Upstairs are two generously sized double bedrooms along with a family bathroom that has a shower over the bath.