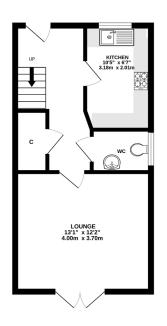

The property is split over two levels and the ground floor comprises: Hallway with storage under the stairs, modern fitted kitchen with integrated white goods, bright and spacious lounge with patio doors leading to the rear and garden, and a WC. Upstairs are two generously sized double bedrooms along with a family bathroom that has a shower over the bath.

## Viewing

By appointment through Lindsays on 01382 802050 or dundeeproperty@ lindsays.co.uk

GROUND FLOOR 1ST FLO

of doors, windows, rooms and any other items are approximate and no responsibility is taken for any error, omission or mis-statement. This plan is for illustrative purposes only and should be used as such by any rospective purchaser. The services, systems and appliances shown have not been tested and no guarantee as to their operability or efficiency can be given. Made with Nethroot xXXXVIII.