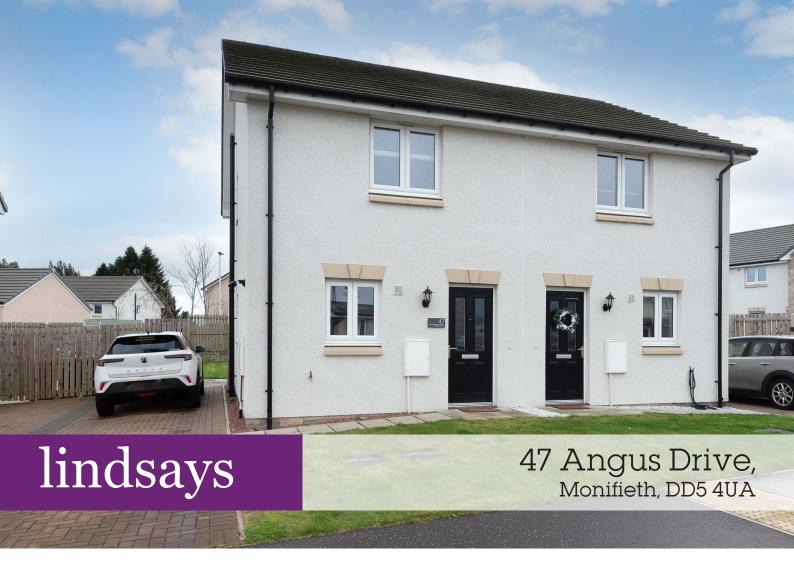

"Two Bedroom semi-detached villa in highly desirable location"

- Hallway
- Kitchen
- WC
- Lounge
- Family Bathroom
- Two Double Bedrooms
- Gardens
- Driveway

EPC Rating B

OFFERS OVER £210,000

## Description

Lindsays are delighted to bring to market this two bedroom semi-detached villa in move in condition throughout located within a modern development in a highly desirable location within Monifieth. Angus Drive is ideally located with ease of access to all local amenities such as schools, cafes, shops and public transport. This lovely home benefits from gas central heating, double glazing and solar panels. Included in the sale are all floorcoverings, light fittings and blinds where fitted along with integrated white goods.

Externally to the front of the property is a well maintained garden mainly laid in lawn with a driveway providing off-street parking to the side of the property. The main garden is to the rear of the property and this is a fully enclosed, also mainly laid in lawn with a patio seating area and a shed that is included in the sale.