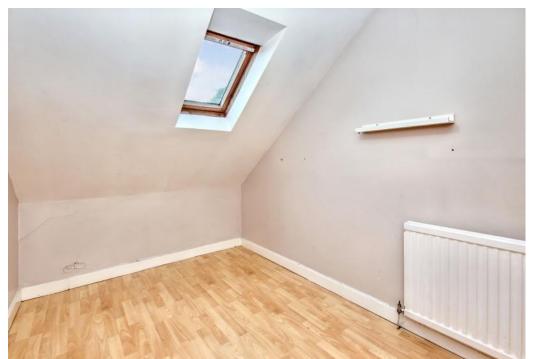

### Features

- Mid-terraced house in Monifieth
- Southerly facing living room with French doors onto garden
- Breakfasting kitchen with dining area
- Rear hall with garden access
- Two bedrooms (one with built-in storage)
- Bright shower room
- Sunny rear garden
- Access to unrestricted on-street parking
- Gas central heating and double glazing