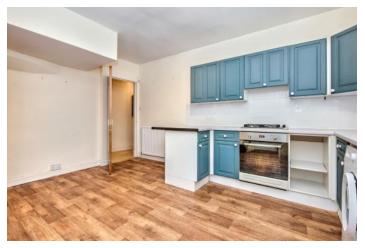

### Features

- Mid-terraced house in Monifieth
- Southerly facing living room with French doors onto garden
- Breakfasting kitchen with dining area
- Rear hall with garden access
- Two bedrooms (one with built-in storage)
- Bright shower room
- Sunny rear garden
- Access to unrestricted on-street parking
- Gas central heating and double glazing