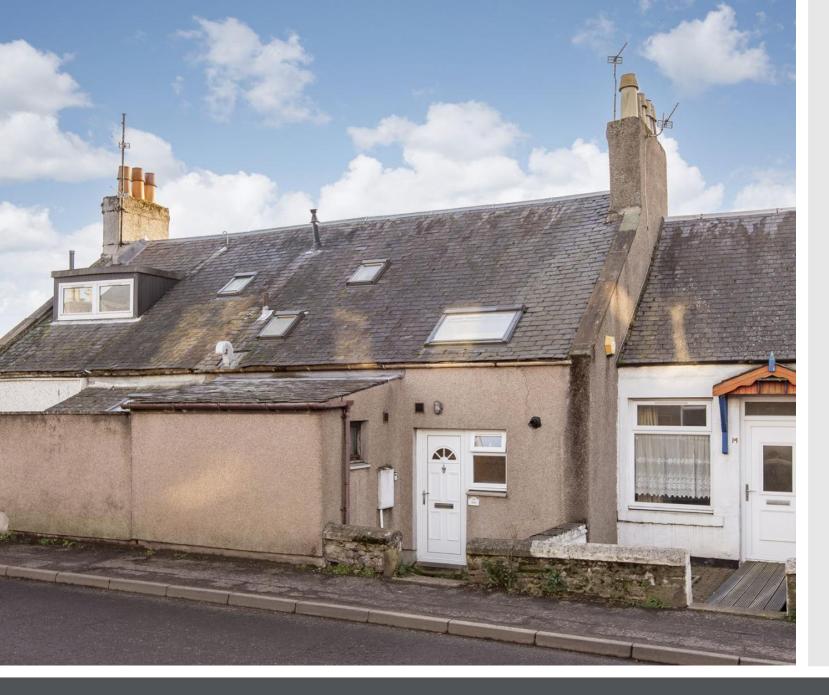

## 16 Panmure Street

Monifieth, Angus, DD5 4EB

### Summary

Situated on an established street in Monifieth, this two-bedroom mid-terraced house represents an ideally proportioned home for first-time buyers, young families, couples, professionals, and rental investors alike. It has some modern fixtures and fittings and provides a blank canvas for the new owner to put their own stamp on. As well as lying within easy reach of the wide-ranging amenities Monifieth itself has to offer, the home is perfectly positioned for easy access to neighbouring Broughty Ferry and Dundee, with the city centre just over 15 minutes away by road.

### Features

- Mid-terraced house in Monifieth
- Southerly facing living room with French doors onto garden
- Breakfasting kitchen with dining area
- Rear hall with garden access
- Two bedrooms (one with built-in storage)
- Bright shower room
- Sunny rear garden
- Access to unrestricted on-street parking
- Gas central heating and double glazing