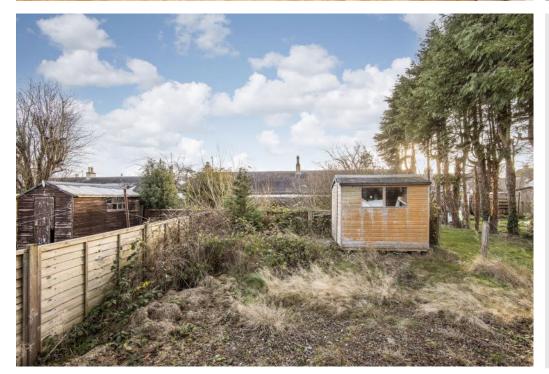

### Features

- Mid-terraced house in Monifieth
- Southerly facing living room with French doors onto garden
- Breakfasting kitchen with dining area
- Rear hall with garden access
- Two bedrooms (one with built-in storage)
- Bright shower room
- Sunny rear garden
- Access to unrestricted on-street parking
- Gas central heating and double glazing

"This two-bedroom mid-terraced house in Monifieth is accompanied by a sunny, good-sized garden and unrestricted parking."

"The house is ideally positioned for easy access to Monifieth's amenities, as well as being just a short drive from Dundee city centre."