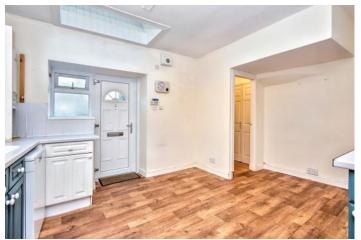

### Features

- Mid-terraced house in Monifieth
- Southerly facing living room with French doors onto garden
- Breakfasting kitchen with dining area
- Rear hall with garden access
- Two bedrooms (one with built-in storage)
- Bright shower room
- Sunny rear garden
- Access to unrestricted on-street parking
- Gas central heating and double glazing