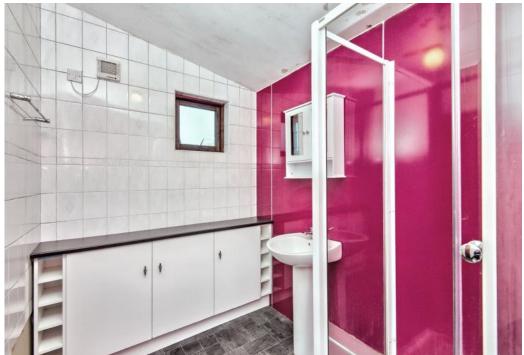

### Features

- Mid-terraced house in Monifieth
- Southerly facing living room with French doors onto garden
- Breakfasting kitchen with dining area
- Rear hall with garden access
- Two bedrooms (one with built-in storage)
- Bright shower room
- Sunny rear garden
- Access to unrestricted on-street parking
- Gas central heating and double glazing