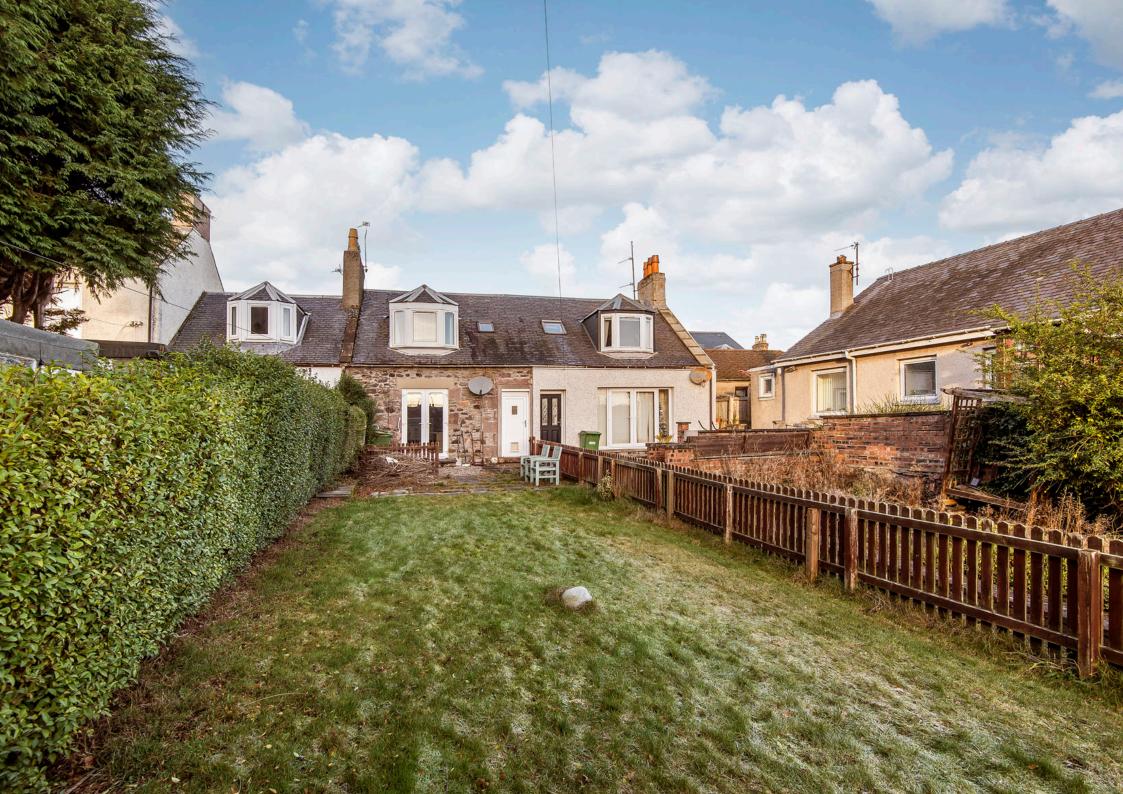

### Summary

Situated on an established street in Monifieth, this two-bedroom mid-terraced house represents an ideally proportioned home for first-time buyers, young families, couples, professionals, and rental investors alike. It has some modern fixtures and fittings and provides a blank canvas for the new owner to put their own stamp on. As well as lying within easy reach of the wide-ranging amenities Monifieth itself has to offer, the home is perfectly positioned for easy access to neighbouring Broughty Ferry and Dundee, with the city centre just over 15 minutes away by road.

### Features

- Mid-terraced house in Monifieth
- Southerly facing living room with French doors onto garden
- Breakfasting kitchen with dining area
- Rear hall with garden access
- Two bedrooms (one with built-in storage)
- Bright shower room
- Sunny rear garden
- Access to unrestricted on-street parking
- Gas central heating and double glazing

"This two-bedroom mid-terraced house in Monifieth is accompanied by a sunny, good-sized garden and unrestricted parking."

"The house is ideally positioned for easy access to Monifieth's amenities, as well as being just a short drive from Dundee city centre."