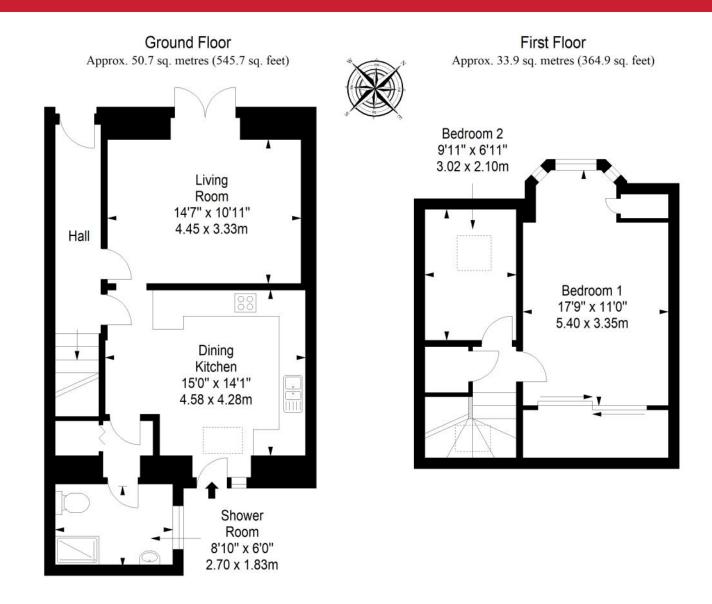

minutes away by road.

Extras: All fitted floor coverings, window coverings, light fittings, and freestanding cooker and oven will be included in the sale.

### Features

- Mid-terraced house in Monifieth
- Southerly facing living room with French doors onto garden
- Breakfasting kitchen with dining area
- Rear hall with garden access
- Two bedrooms (one with built-in storage)
- Bright shower room
- Sunny rear garden
- Access to unrestricted on-street parking
- Gas central heating and double glazing



"This two-bedroom mid-terraced house in Monifieth is accompanied by a sunny, good-sized garden and unrestricted parking."

















"The house is ideally positioned for easy access to Monifieth's amenities, as well as being just a short drive from Dundee city centre."



# Floorplan



Total area: approx. 84.6 sq. metres (910.7 sq. feet)





## Our Branches

#### **ANSTRUTHER**

5A Shore Street, Anstruther, KY10 3EA 01333 310481 anstrutherea@thorntons-law.co.uk

#### **ARBROATH**

165 High Street, Arbroath, DD1 1DR 01241 876633 arbroathea@thorntons-law.co.uk

#### **BONNYRIGG**

3-7 High Street, Bonnyrigg, EH19 2DA 0131 663 7135 bonnyriggea@thorntons-law.co.uk

#### **CUPAR**

49 Bonnygate, Cupar, KY15 4BY 01334 656564 cuparea@thorntons-law.co.uk

#### **DUNDEE**

Whitehall House, 33 Yeaman Shore Dundee DD1 4BJ 01382 200099 dundeeea@thorntons-law.co.uk

#### **EDINBURGH**

Citypoint, 3rd Floor, 65 Haymarket Terrace, Edinburgh, EH12 5HD 0131 297 5980 edinea@thorntons-law.co.uk

#### **FORFAR**

53 East High Street, Forfar, DD8 2EL 01307 466886 forfarea@thorntons-law.co