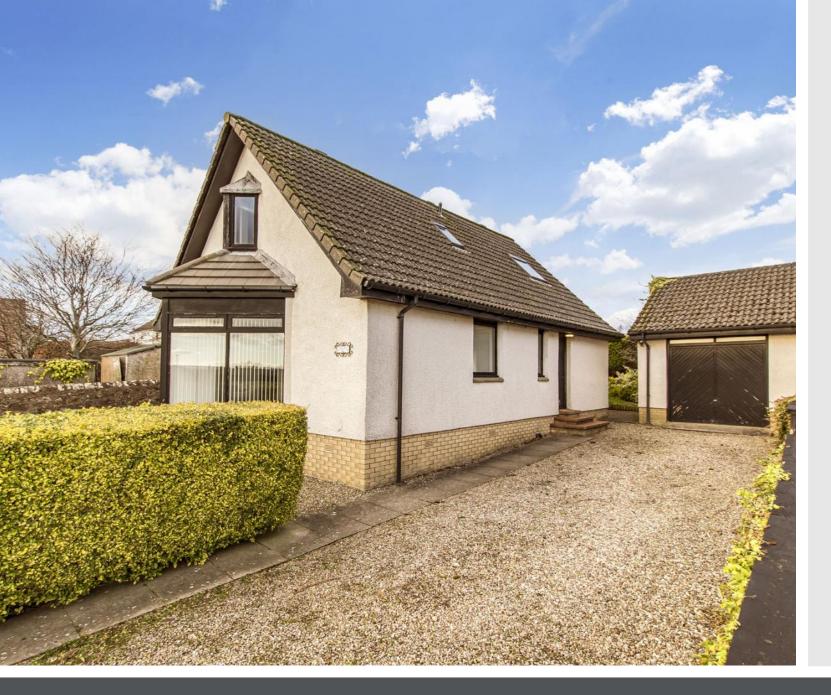

## Viewlands, 4a, Beechwood Place,

Kirriemuir, Angus DD8 5DZ

### Summary

Enjoying an enviable location in picturesque Kirriemuir, within easy walking distance of excellent primary and secondary schools, this four-bedroom, two-bathroom detached chalet bungalow offers a unique and exciting opportunity for renovation. It provides a blank canvas to modernise and style to the buyer's taste and requirements. The home is complemented by excellent private parking and gardens, with the rear benefiting from a southwesterly aspect and drying area. In addition to four bedrooms, the home boasts a southeast-facing triple-aspect living room, a sun-facing breakfasting kitchen with rear access and a family bathroom with a showerover-bath.