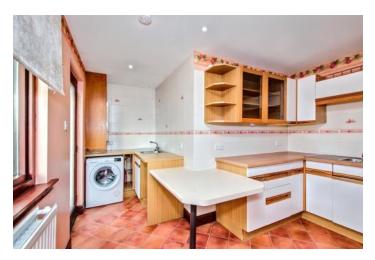

### Summary

Enjoying an enviable location in picturesque Kirriemuir, within easy walking distance of excellent primary and secondary schools, this four-bedroom, two-bathroom detached chalet bungalow offers a unique and exciting opportunity for renovation. It provides a blank canvas to modernise and style to the buyer's taste and requirements. The home is complemented by excellent private parking and gardens, with the rear benefiting from a southwesterly aspect and drying area. In addition to four bedrooms, the home boasts a southeast-facing triple-aspect living room, a sun-facing breakfasting kitchen with rear access and a family bathroom with a showerover-bath.

### **Features**

- Detached chalet bungalow in Kirriemuir
- Part of a residential development
- Within walking distance of primary and secondary schools
- Excellent modernisation opportunities
- Entrance hall with under-stair storage and WC
- Sunny triple-aspect living room
- Southwest-facing breakfasting kitchen
- Main bedroom, wardrobe and en-suite
- Two more double bedrooms with wardrobes
- Versatile fourth bedroom/study
- Family bathroom with shower overhead
- Enclosed garden grounds
- Private garage and driveway parking
- Gas central heating and double glazing