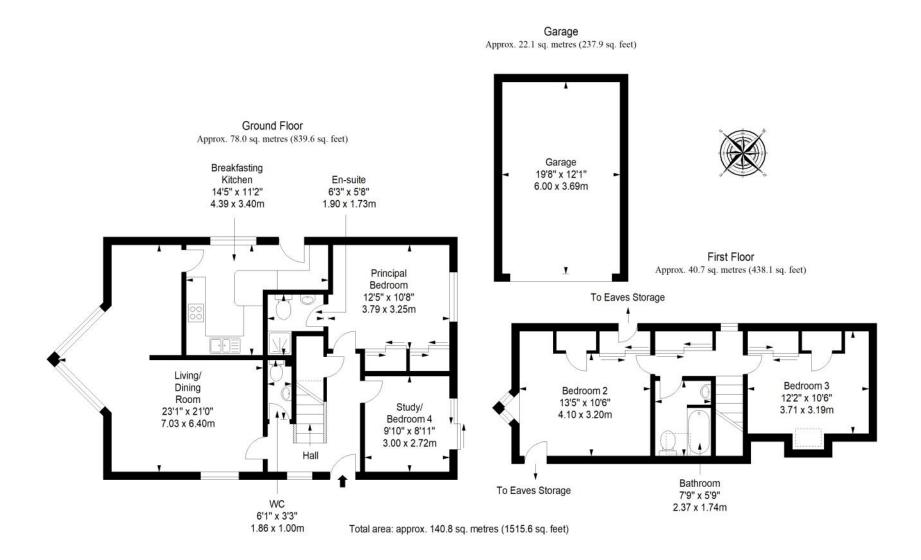

halet bungalow in Kirriemuir
- Part of a residential development
- Within walking distance of primary and secondary schools
- Excellent modernisation opportunities
- Entrance hall with under-stair storage and WC
- Sunny triple-aspect living room
- Southwest-facing breakfasting kitchen
- Main bedroom, wardrobe and en-suite
- Two more double bedrooms with wardrobes
- Versatile fourth bedroom/study
- Family bathroom with shower overhead
- Enclosed garden grounds
- Private garage and driveway parking
- Gas central heating and double glazing



"This four-bedroom, two-bathroom detached home offers an exciting opportunity to renovate and modernise."

















"The home enjoys a prime location in picturesque Kirriemuir, within strolling distance of nearby local amenities."



# Floorplan







### Our Branches

#### **ANSTRUTHER**

5A Shore Street, Anstruther, KY10 3EA 01333 310481 anstrutherea@thorntons-law.co.uk

#### **ARBROATH**

165 High Street, Arbroath, DD1 1DR 01241 876633 arbroathea@thorntons-law.co.uk

#### **BONNYRIGG**

3-7 High Street, Bonnyrigg, EH19 2DA 0131 663 7135 bonnyriggea@thorntons-law.co.uk

#### **CUPAR**

49 Bonnygate, Cupar, KY15 4BY 01334 656564 cuparea@thorntons-law.co.uk

#### **DUNDEE**

Whitehall House, 33 Yeaman Shore Dundee DD1 4BJ 01382 200099 dundeeea@thorntons-law.co.uk

#### **EDINBURGH**

Citypoint, 3rd Floor, 65 Haymarket Terrace, Edinburgh, EH12 5HD 0131 297 5980 edinea@thorntons-law.co.uk

#### **FORFAR**

53 East High Street, Forfar, DD8 2EL 01307 466886 forfarea@thorntons-law.co.uk

#### MONTROSE

55 High Street, Montrose, DD10 8L