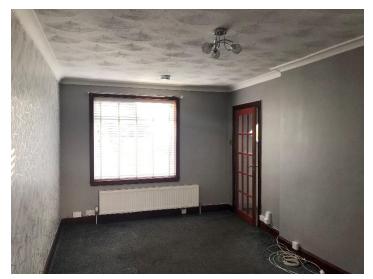

The front entrance opens to a hallway leading to the modern fitted kitchen and large lounge/dining area which stretches the length of the house. A carpeted staircase leads to the upper level.

The lounge/dining area benefits from sliding patio doors leading from the dining area to the rear garden. The fitted kitchen benefits from wall and base units with integrated gas hob, electric oven and extractor hood. A UPVC glazed door provides access from the kitchen to the rear garden.