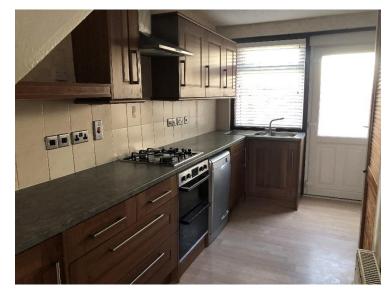

The front entrance opens to a hallway leading to the modern fitted kitchen and large lounge/dining area which stretches the length of the house. A carpeted staircase leads to the upper level.

The lounge/dining area benefits from sliding patio doors leading from the dining area to the rear garden. The fitted kitchen benefits from wall and base units with integrated gas hob, electric oven and extractor hood. A UPVC glazed door provides access from the kitchen to the rear garden.