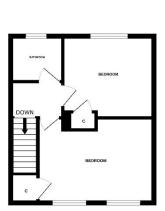

The upper level benefits from two double bedrooms and a bathroom. Both bedrooms are generously sized and overlook the front and rear gardens respectively. The bathroom is fitted with a three-piece suite with Triton electric shower over the bath.

GROUND FLOOR

1ST FLOOR

Whilst every attempt has been made to ensure the accuracy of the Boopton consisted lees, measurements of doors, instalaws, cross and any other better are appropriate and no regionability in tablem to any excertaint on residentees. This plan is or installed proposes any and intendation used as such by any prospective purchases. The services, systems and applicaces share have not been lected and no guarantee as it the expensible of electromy can be open and the proposed of the property of the proposed of the property of the property