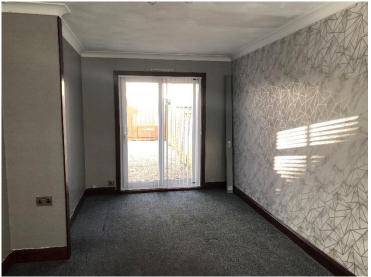

The front entrance opens to a hallway leading to the modern fitted kitchen and large lounge/dining area which stretches the length of the house. A carpeted staircase leads to the upper level.

The lounge/dining area benefits from sliding patio doors leading from the dining area to the rear garden. The fitted kitchen benefits from wall and base units with integrated gas hob, electric oven and extractor hood. A UPVC glazed door provides access from the kitchen to the rear garden.