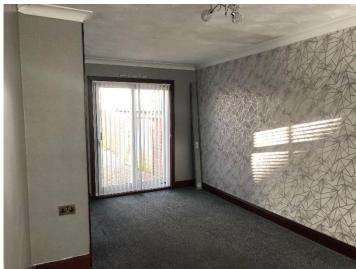

The front entrance opens to a hallway leading to the modern fitted kitchen and large lounge/dining area which stretches the length of the house. A carpeted staircase leads to the upper level.

The lounge/dining area benefits from sliding patio doors leading from the dining area to the rear garden. The fitted kitchen benefits from wall and base units with integrated gas hob, electric oven and extractor hood. A UPVC glazed door provides access from the kitchen to the rear garden.