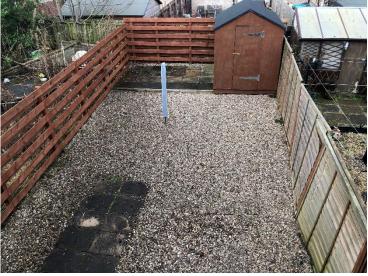

There is a slabbed parking area to the front of the property with sufficient space for the parking of 2 motor vehicles. The fully enclosed rear garden is laid mainly in attractive stones with a slabbed patio area and wooden garden shed.