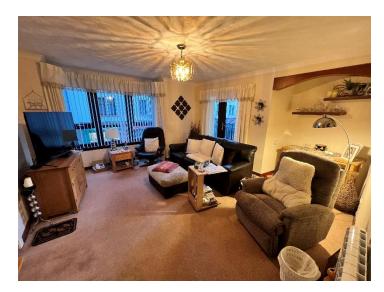

The property is accessed through a timber door opening to the vestibule which is laid with tiled flooring. There is a good size storage cupboard and a lockable Georgian door which opens to the hallway. The hallway provides access to a large linen cupboard and storage cupboard. To the rear of the property is the spacious lounge which benefits from a large bay window providing ample natural light and a small balcony offering a view of the River Tay. The lounge is fitted with carpet flooring and a storage cupboard. The kitchen is accessed through the lounge and benefits from tiled flooring and splashback. The room is fitted with wall and base units and has ample space for white goods. The washing machine, fridge, freezer and cooker are included within the asking price.