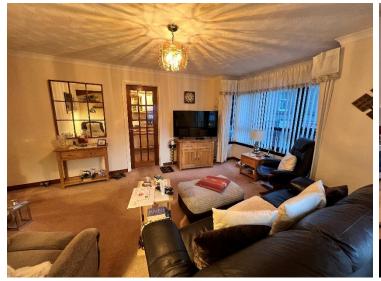

The property is accessed through a timber door opening to the vestibule which is laid with tiled flooring. There is a good size storage cupboard and a lockable Georgian door which opens to the hallway. The hallway provides access to a large linen cupboard and storage cupboard. To the rear of the property is the spacious lounge which benefits from a large bay window providing ample natural light and a small balcony offering a view of the River Tay. The lounge is fitted with carpet flooring and a storage cupboard. The kitchen is accessed through the lounge and benefits from tiled flooring and splashback. The room is fitted with wall and base units and has ample space for white goods. The washing machine, fridge, freezer and cooker are included within the asking price.