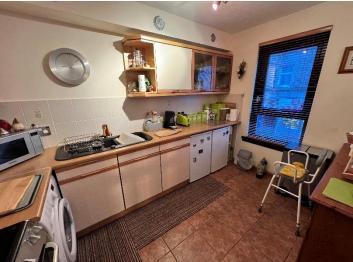

The property is accessed through a timber door opening to the vestibule which is laid with tiled flooring. There is a good size storage cupboard and a lockable Georgian door which opens to the hallway. The hallway provides access to a large linen cupboard and storage cupboard. To the rear of the property is the spacious lounge which benefits from a large bay window providing ample natural light and a small balcony offering a view of the River Tay. The lounge is fitted with carpet flooring and a storage cupboard. The kitchen is accessed through the lounge and benefits from tiled flooring and splashback. The room is fitted with wall and base units and has ample space for white goods. The washing machine, fridge, freezer and cooker are included within the asking price.