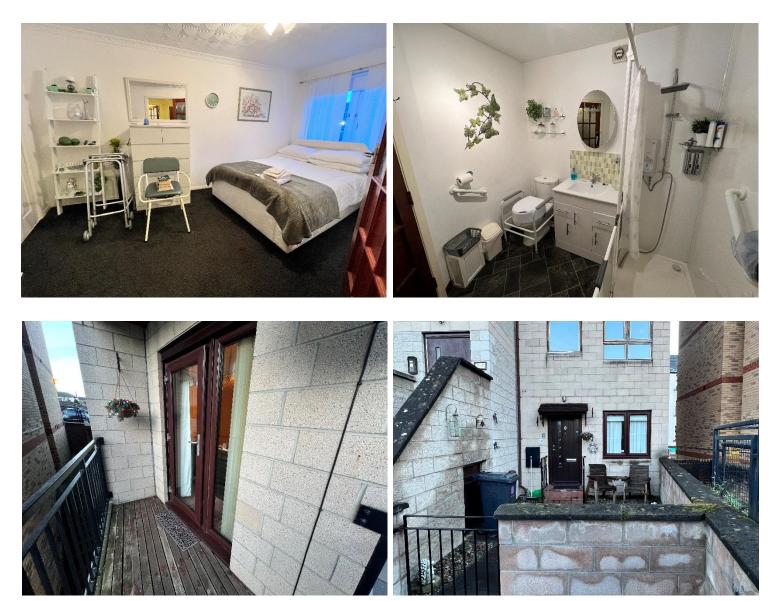

The double bedroom is situated to the front of the property with a large window with blinds and curtains. The room benefits from a large built-in wardrobe with two bi-fold doors. The shower room is fitted with a modern vanity unit with sink and storage cupboard with a mirrored door. There is also a walk-in shower cubicle and w.c.

To the front of the property is an enclosed garden laid with patio paving slabs.

This property is ideal for those looking to downsize or buy-to-let investors. Viewing is highly recommended.

Lawson, Coull & Duncan | 01382 227555 Solicitors, Notaries & Estate Agents | Reception@lawsoncoull.co.uk