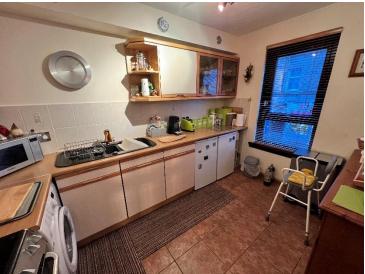

The property is accessed through a timber door opening to the vestibule which is laid with tiled flooring. There is a good size storage cupboard and a lockable Georgian door which opens to the hallway. The hallway provides access to a large linen cupboard and storage cupboard. To the rear of the property is the spacious lounge which benefits from a large bay window providing ample natural light and a small balcony offering a view of the River Tay. The lounge is fitted with carpet flooring and a storage cupboard. The kitchen is accessed through the lounge and benefits from tiled flooring and splashback. The room is fitted with wall and base units and has ample space for white goods. The washing machine, fridge, freezer and cooker are included within the asking price.