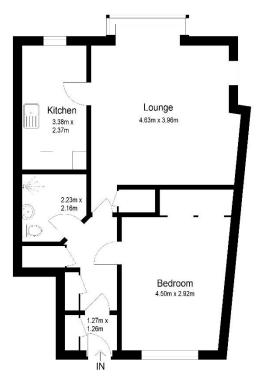

The property is accessed through a timber door opening to the vestibule which is laid with tiled flooring. There is a good size storage cupboard and a lockable Georgian door which opens to the hallway. The hallway provides access to a large linen cupboard and storage cupboard. To the rear of the property is the spacious lounge which benefits from a large bay window providing ample natural light and a small balcony offering a view of the River Tay. The lounge is fitted with carpet flooring and a storage cupboard. The kitchen is accessed through the lounge and benefits from tiled flooring and splashback. The room is fitted with wall and base units and has ample space for white goods. The washing machine, fridge, freezer and cooker are included within the asking price.

The double bedroom is situated to the front of the property with a large window with blinds and curtains. The room benefits from a large built-in wardrobe with two bi-fold doors. The shower room is fitted with a modern vanity unit with sink and storage cupboard with a mirrored door. There is also a walk-in shower cubicle and w.c.