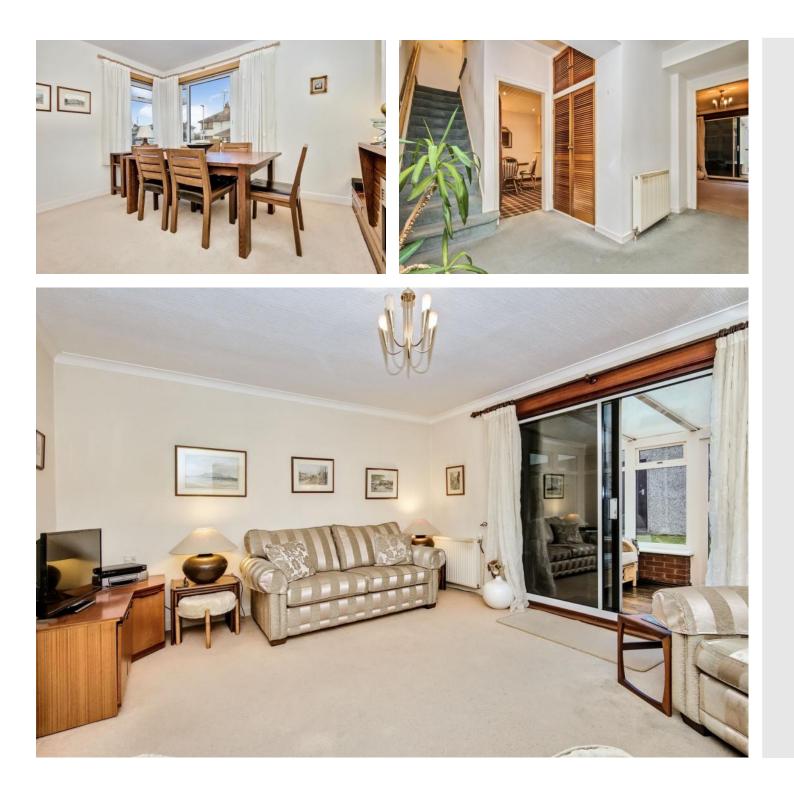

### Summary

Situated in sought-after seaside Dundee, within commuting distance of the city centre, this well-presented semi-detached house enjoys spacious accommodation and neutral interiors. The home boasts a generous living room with sliding doors to a French-doored triple-aspect conservatory, a dining room with under-stair storage and a west-facing kitchen with rear garden access. The residence also features two double-aspect double bedrooms (one with fitted wardrobes) and a versatile single bedroom with a mirrored wardrobe. Completing the home is a family bathroom and a modern shower room. Externally, the corner property benefits from enclosed, wellkept gardens with outdoor seating, a detached garage, and a driveway. Extras: All fitted floor and window coverings, light fittings, and kitchen appliances are included.

### Features

- Semi-detached house on a corner plot
- Situated in sought-after Dundee
- Entrance hall with storage
- Large living room with sliding doors
- Dining room with under-stair storage
- Triple-aspect conservatory
- Galley-style kitchen with rear access
- Two duel-aspect double bedrooms (one with wardrobes)
- Versatile third bedroom with wardrobe
- Family bathroom with overhead shower
- Modern shower room
- Private gardens to the front and rear
- Private driveway and garage parking
- Gas central heating and double glazing