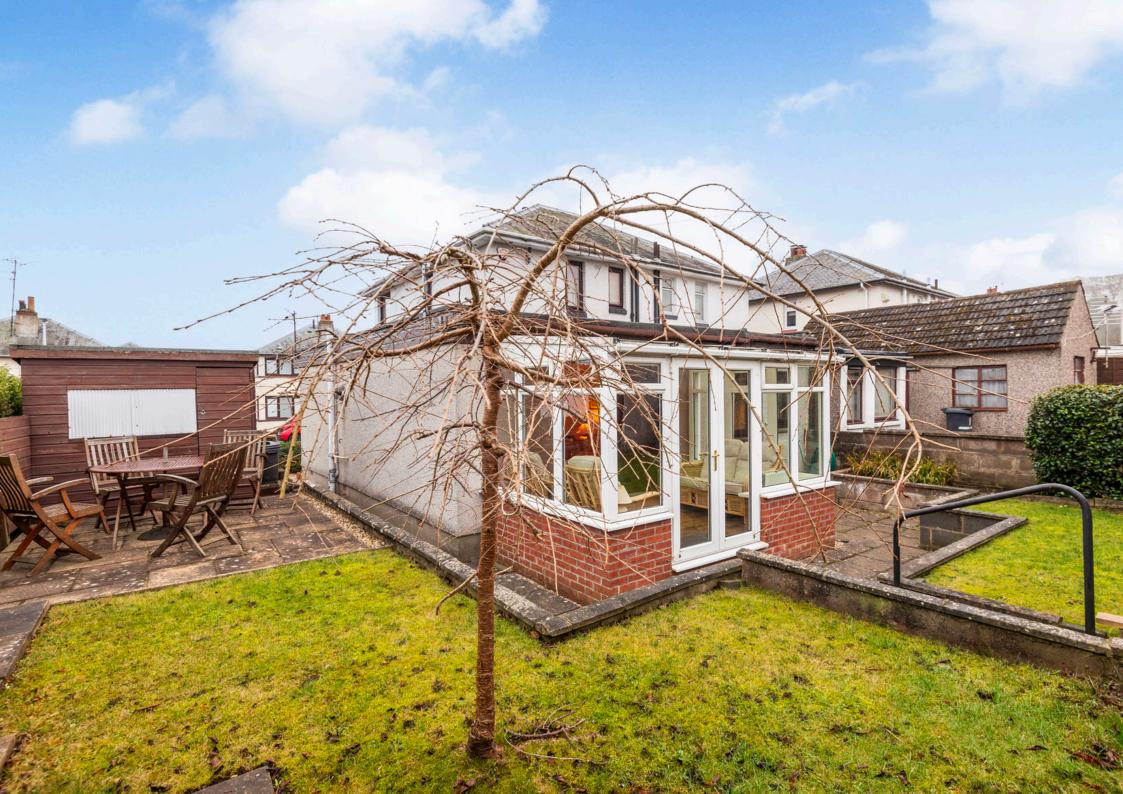

### Summary

Situated in sought-after seaside Dundee, within commuting distance of the city centre, this well-presented semi-detached house enjoys spacious accommodation and neutral interiors. The home boasts a generous living room with sliding doors to a French-doored triple-aspect conservatory, a dining room with under-stair storage and a west-facing kitchen with rear garden access. The residence also features two double-aspect double bedrooms (one with fitted wardrobes) and a versatile single bedroom with a mirrored wardrobe. Completing the home is a family bathroom and a modern shower room. Externally, the corner property benefits from enclosed, wellkept gardens with outdoor seating, a detached garage, and a driveway. Extras: All fitted floor and window coverings, light fittings, and kitchen appliances are included.

### Features

- Semi-detached house on a corner plot
- Situated in sought-after Dundee
- Entrance hall with storage
- Large living room with sliding doors
- Dining room with under-stair storage
- Triple-aspect conservatory
- Galley-style kitchen with rear access
- Two duel-aspect double bedrooms (one with wardrobes)
- Versatile third bedroom with wardrobe
- Family bathroom with overhead shower
- Modern shower room
- Private gardens to the front and rear
- Private driveway and garage parking
- Gas central heating and double glazing