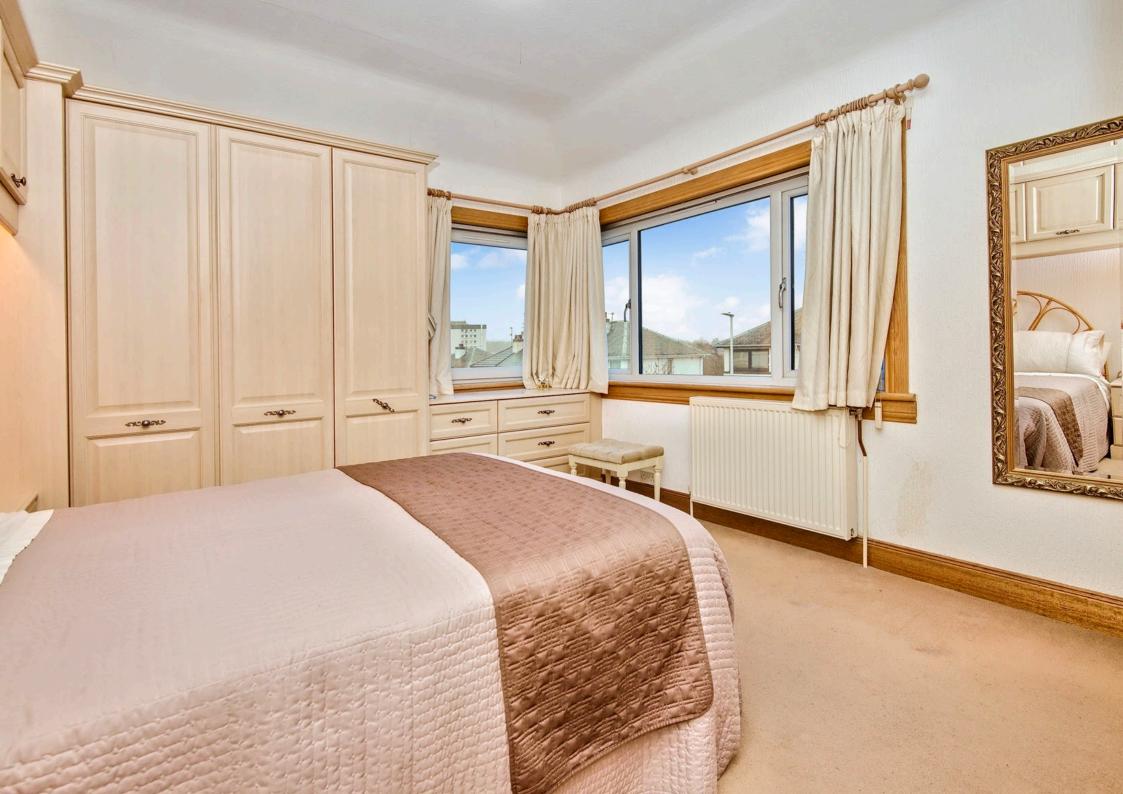

### Summary

Situated in sought-after seaside Dundee, within commuting distance of the city centre, this well-presented semi-detached house enjoys spacious accommodation and neutral interiors. The home boasts a generous living room with sliding doors to a French-doored triple-aspect conservatory, a dining room with under-stair storage and a west-facing kitchen with rear garden access. The residence also features two double-aspect double bedrooms (one with fitted wardrobes) and a versatile single bedroom with a mirrored wardrobe. Completing the home is a family bathroom and a modern shower room. Externally, the corner property benefits from enclosed, wellkept gardens with outdoor seating, a detached garage, and a driveway. Extras: All fitted floor and window coverings, light fittings, and kitchen appliances are included.

### Features

- Semi-detached house on a corner plot
- Situated in sought-after Dundee
- Entrance hall with storage
- Large living room with sliding doors
- Dining room with under-stair storage
- Triple-aspect conservatory
- Galley-style kitchen with rear access
- Two duel-aspect double bedrooms (one with wardrobes)
- Versatile third bedroom with wardrobe
- Family bathroom with overhead shower
- Modern shower room
- Private gardens to the front and rear
- Private driveway and garage parking
- Gas central heating and double glazing