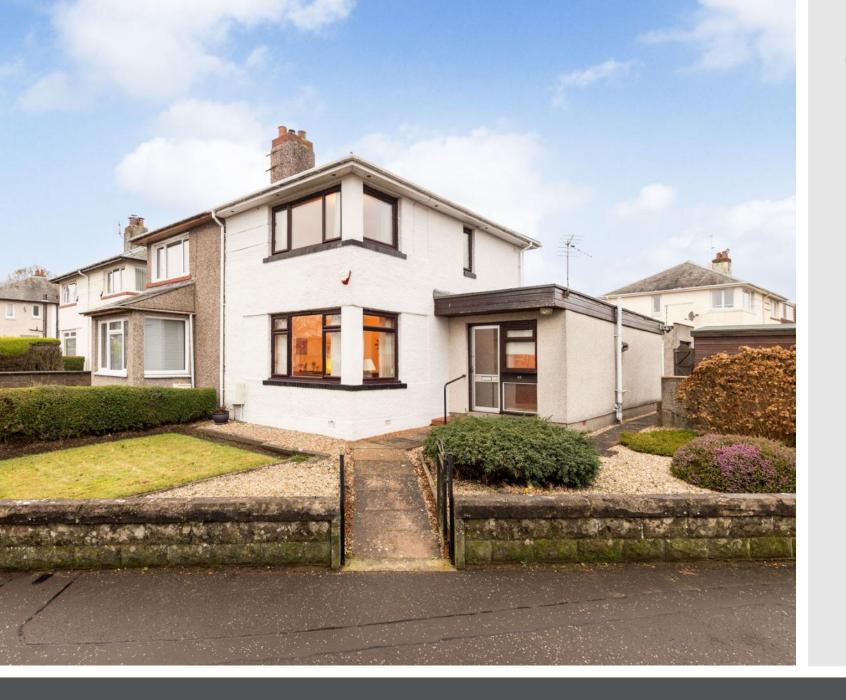

### Summary

Situated in sought-after seaside Dundee, within commuting distance of the city centre, this well-presented semi-detached house enjoys spacious accommodation and neutral interiors. The home boasts a generous living room with sliding doors to a French-doored triple-aspect conservatory, a dining room with under-stair storage and a west-facing kitchen with rear garden access. The residence also features two double-aspect double bedrooms (one with fitted wardrobes) and a versatile single bedroom with a mirrored wardrobe. Completing the home is a family bathroom and a modern shower room. Externally, the corner property benefits from enclosed, wellkept gardens with outdoor seating, a detached garage, and a driveway. Extras: All fitted floor and window coverings, light fittings, and kitchen appliances are included.

### Features

- Semi-detached house on a corner plot
- Situated in sought-after Dundee
- Entrance hall with storage
- Large living room with sliding doors
- Dining room with under-stair storage
- Triple-aspect conservatory
- Galley-style kitchen with rear access
- Two duel-aspect double bedrooms (one with wardrobes)
- Versatile third bedroom with wardrobe
- Family bathroom with overhead shower
- Modern shower room
- Private gardens to the front and rear
- Private driveway and garage parking
- Gas central heating and double glazing