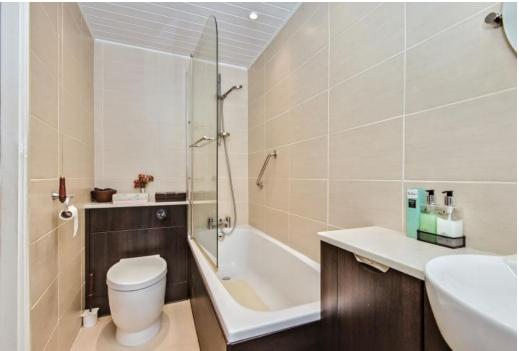

### Summary

Situated in sought-after seaside Dundee, within commuting distance of the city centre, this well-presented semi-detached house enjoys spacious accommodation and neutral interiors. The home boasts a generous living room with sliding doors to a French-doored triple-aspect conservatory, a dining room with under-stair storage and a west-facing kitchen with rear garden access. The residence also features two double-aspect double bedrooms (one with fitted wardrobes) and a versatile single bedroom with a mirrored wardrobe. Completing the home is a family bathroom and a modern shower room. Externally, the corner property benefits from enclosed, wellkept gardens with outdoor seating, a detached garage, and a driveway. Extras: All fitted floor and window coverings, light fittings, and kitchen appliances are included.

### Features

- Semi-detached house on a corner plot
- Situated in sought-after Dundee
- Entrance hall with storage
- Large living room with sliding doors
- Dining room with under-stair storage
- Triple-aspect conservatory
- Galley-style kitchen with rear access
- Two duel-aspect double bedrooms (one with wardrobes)
- Versatile third bedroom with wardrobe
- Family bathroom with overhead shower
- Modern shower room
- Private gardens to the front and rear
- Private driveway and garage parking
- Gas central heating and double glazing