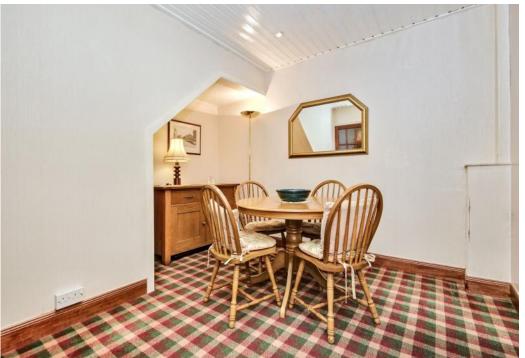

### Summary

Situated in sought-after seaside Dundee, within commuting distance of the city centre, this well-presented semi-detached house enjoys spacious accommodation and neutral interiors. The home boasts a generous living room with sliding doors to a French-doored triple-aspect conservatory, a dining room with under-stair storage and a west-facing kitchen with rear garden access. The residence also features two double-aspect double bedrooms (one with fitted wardrobes) and a versatile single bedroom with a mirrored wardrobe. Completing the home is a family bathroom and a modern shower room. Externally, the corner property benefits from enclosed, wellkept gardens with outdoor seating, a detached garage, and a driveway. Extras: All fitted floor and window coverings, light fittings, and kitchen appliances are included.

### Features

- Semi-detached house on a corner plot
- Situated in sought-after Dundee
- Entrance hall with storage
- Large living room with sliding doors
- Dining room with under-stair storage
- Triple-aspect conservatory
- Galley-style kitchen with rear access
- Two duel-aspect double bedrooms (one with wardrobes)
- Versatile third bedroom with wardrobe
- Family bathroom with overhead shower
- Modern shower room
- Private gardens to the front and rear
- Private driveway and garage parking
- Gas central heating and double glazing