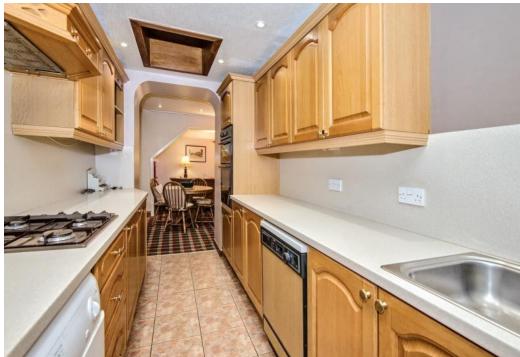

### Summary

Situated in sought-after seaside Dundee, within commuting distance of the city centre, this well-presented semi-detached house enjoys spacious accommodation and neutral interiors. The home boasts a generous living room with sliding doors to a French-doored triple-aspect conservatory, a dining room with under-stair storage and a west-facing kitchen with rear garden access. The residence also features two double-aspect double bedrooms (one with fitted wardrobes) and a versatile single bedroom with a mirrored wardrobe. Completing the home is a family bathroom and a modern shower room. Externally, the corner property benefits from enclosed, wellkept gardens with outdoor seating, a detached garage, and a driveway. Extras: All fitted floor and window coverings, light fittings, and kitchen appliances are included.

### Features

- Semi-detached house on a corner plot
- Situated in sought-after Dundee
- Entrance hall with storage
- Large living room with sliding doors
- Dining room with under-stair storage
- Triple-aspect conservatory
- Galley-style kitchen with rear access
- Two duel-aspect double bedrooms (one with wardrobes)
- Versatile third bedroom with wardrobe
- Family bathroom with overhead shower
- Modern shower room
- Private gardens to the front and rear
- Private driveway and garage parking
- Gas central heating and double glazing