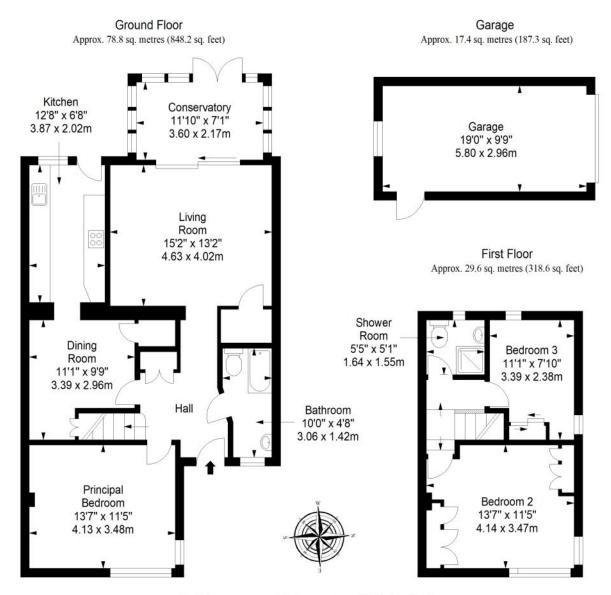

ed house on a corner plot
- Situated in sought-after Dundee
- Entrance hall with storage
- Large living room with sliding doors
- Dining room with under-stair storage
- Triple-aspect conservatory
- Galley-style kitchen with rear access
- Two duel-aspect double bedrooms (one with wardrobes)
- Versatile third bedroom with wardrobe
- Family bathroom with overhead shower
- Modern shower room
- Private gardens to the front and rear
- Private driveway and garage parking
- Gas central heating and double glazing

"A three-bedroom, three-reception rooms and two-bathroom semidetached house with private gardens and parking, enviably located in desirable Dundee."

















"This three-bedroom family home benefits from access to green spaces, shops, schools and bus/rail links."



## Floorplan



Total area: approx. 125.8 sq. metres (1354.1 sq. feet)



# Thorntons The right way to move

# Our Branches

#### **ANSTRUTHER**

5A Shore Street, Anstruther, KY10 3EA 01333 310481 anstrutherea@thorntons-law.co.uk

#### ARBROATH

165 High Street, Arbroath, DD1 1DR 01241 876633 arbroathea@thorntons-law.co.uk

#### BONNYRIGG

3-7 High Street, Bonnyrigg, EH19 2DA 0131 663 7135 bonnyriggea@thorntons-law.co.uk

#### CUPAR 49 Bonnygate, Cupar, KY15 4BY

01334 656564 cuparea@thorntons-law.co.uk

#### DUNDEE

Whitehall House, 33 Yeaman Shore Dundee DD1 4BJ 01382 200099 dundeeea@thorntons-law.co.uk

#### EDINBURGH

Citypoint, 3rd Floor, 65 Haymarket Terrace, Edinburgh, EH12 5HD 0131 297 5980 edinea@thorntons-law.co.uk

#### FORFAR

53 East High Street, Forfar, DD8 2EL 01307 466886 forfarea@thornt