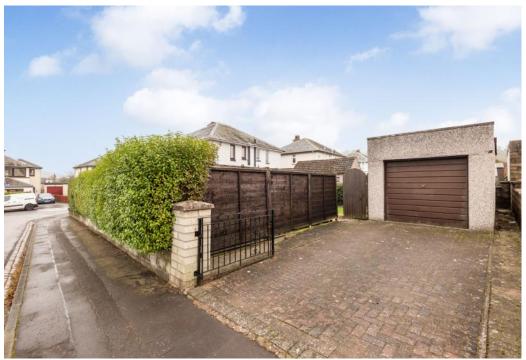

### Summary

Situated in sought-after seaside Dundee, within commuting distance of the city centre, this well-presented semi-detached house enjoys spacious accommodation and neutral interiors. The home boasts a generous living room with sliding doors to a French-doored triple-aspect conservatory, a dining room with under-stair storage and a west-facing kitchen with rear garden access. The residence also features two double-aspect double bedrooms (one with fitted wardrobes) and a versatile single bedroom with a mirrored wardrobe. Completing the home is a family bathroom and a modern shower room. Externally, the corner property benefits from enclosed, wellkept gardens with outdoor seating, a detached garage, and a driveway. Extras: All fitted floor and window coverings, light fittings, and kitchen appliances are included.

### Features

- Semi-detached house on a corner plot
- Situated in sought-after Dundee
- Entrance hall with storage
- Large living room with sliding doors
- Dining room with under-stair storage
- Triple-aspect conservatory
- Galley-style kitchen with rear access
- Two duel-aspect double bedrooms (one with wardrobes)
- Versatile third bedroom with wardrobe
- Family bathroom with overhead shower
- Modern shower room
- Private gardens to the front and rear
- Private driveway and garage parking
- Gas central heating and double glazing