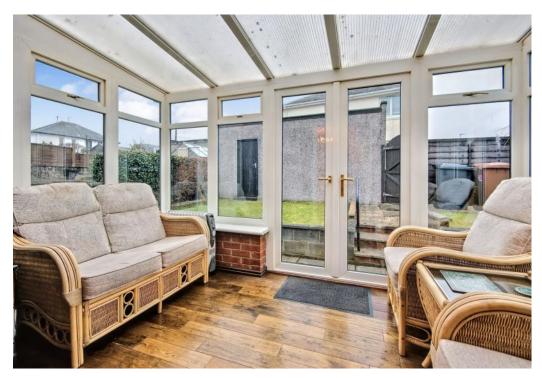

### Summary

Situated in sought-after seaside Dundee, within commuting distance of the city centre, this well-presented semi-detached house enjoys spacious accommodation and neutral interiors. The home boasts a generous living room with sliding doors to a French-doored triple-aspect conservatory, a dining room with under-stair storage and a west-facing kitchen with rear garden access. The residence also features two double-aspect double bedrooms (one with fitted wardrobes) and a versatile single bedroom with a mirrored wardrobe. Completing the home is a family bathroom and a modern shower room. Externally, the corner property benefits from enclosed, wellkept gardens with outdoor seating, a detached garage, and a driveway. Extras: All fitted floor and window coverings, light fittings, and kitchen appliances are included.

### Features

- Semi-detached house on a corner plot
- Situated in sought-after Dundee
- Entrance hall with storage
- Large living room with sliding doors
- Dining room with under-stair storage
- Triple-aspect conservatory
- Galley-style kitchen with rear access
- Two duel-aspect double bedrooms (one with wardrobes)
- Versatile third bedroom with wardrobe
- Family bathroom with overhead shower
- Modern shower room
- Private gardens to the front and rear
- Private driveway and garage parking
- Gas central heating and double glazing