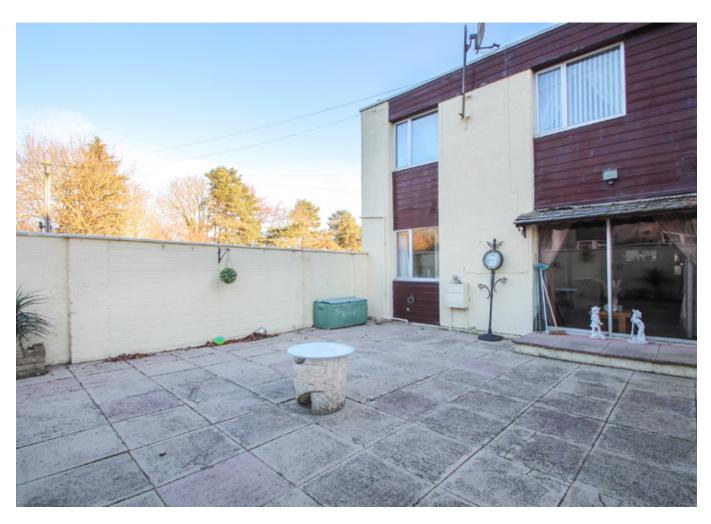

### Garden:

The front of the property is accessed via a short, paved path with communal parking area to the front. The fully enclosed, rear garden is laid with slabs keeping it a low maintenance space for entertaining and dining in the warmer months.