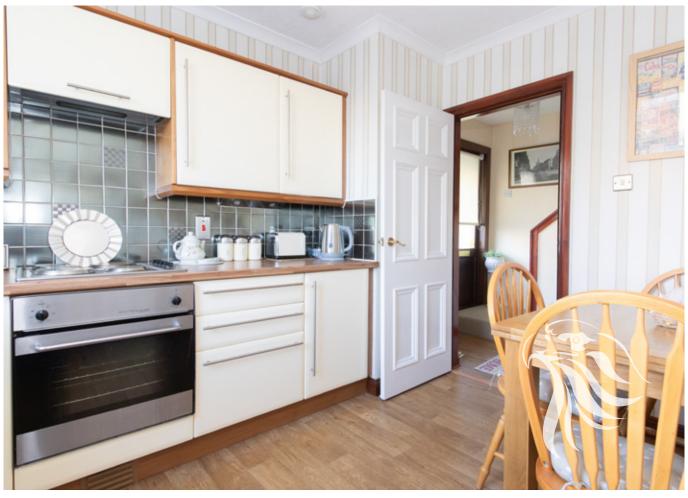

### Kitchen/Dining: 3.41m x 2.62m

A bright kitchen with ample storage space provided by a good range of floor and wall cabinets with complimentary wood effect worktop and contemporary splash back. Window overlooking the rear garden floods this room with natural light. Kitchen appliances include an under counter oven with electric hob and space for tall fridge freezer and washing machine.