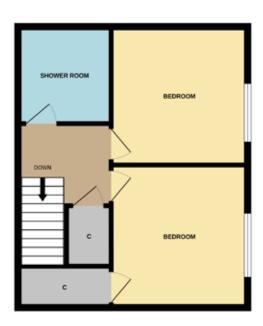

The property offers spacious accommodation flooded with natural light throughout. Accommodation in full comprises of: A bright lounge with patio doors opening up into the well maintained and low maintenance rear garden, modern kitchen with room for dining, carpeted staircase leads to the upper level which gives access to the 2 double bedrooms and wet room.

### Bedroom 1: 3.6m x 3.54m

A well-proportioned bright and airy room with double glazed window overlooking the rear garden and large walk in wardrobe that also houses the boiler.

#### Bedroom 2: 3.41m x 3.2m

Another spacious double bedroom overlooking the rear garden

### Wet Room: 2.1m x 1.8m

The wet room comprises of a w.c and wash hand basin with a vanity unit, providing excellent additional storage and large walk-in shower with mains electric shower within.