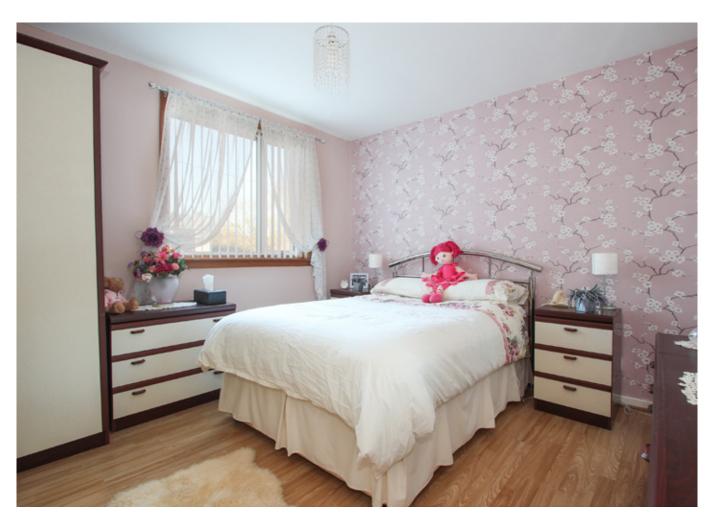

### Bedroom 1: 3.6m x 3.54m

A well-proportioned bright and airy room with double glazed window overlooking the rear garden and large walk in wardrobe that also houses the boiler.