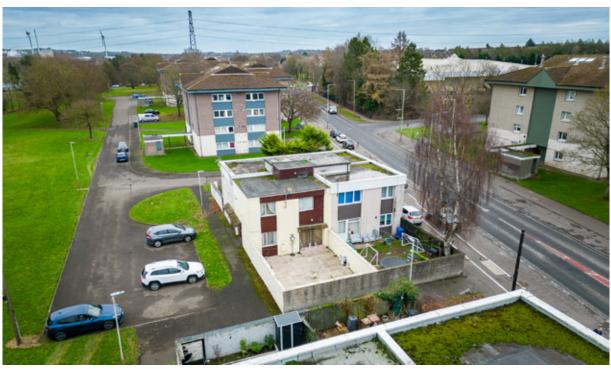

134 Happyhillock Road, Dundee, DD4 8LR

### 2 Bedroomed, Linked Villa 134 Happyhillock Road, Dundee, DD4 8LR

This 2 bedroomed linked villa sits within a popular and well established residential area only a short drive into Dundee city centre and central Broughty Ferry. Located conveniently for all local amenities, bus routes and schooling as well as retail and recreation opportunities this property would suit a wide range of buyers.

### Garden:

The front of the property is accessed via a short, paved path with communal parking area to the front. The fully enclosed, rear garden is laid with slabs keeping it a low maintenance space for entertaining and dining in the warmer months.