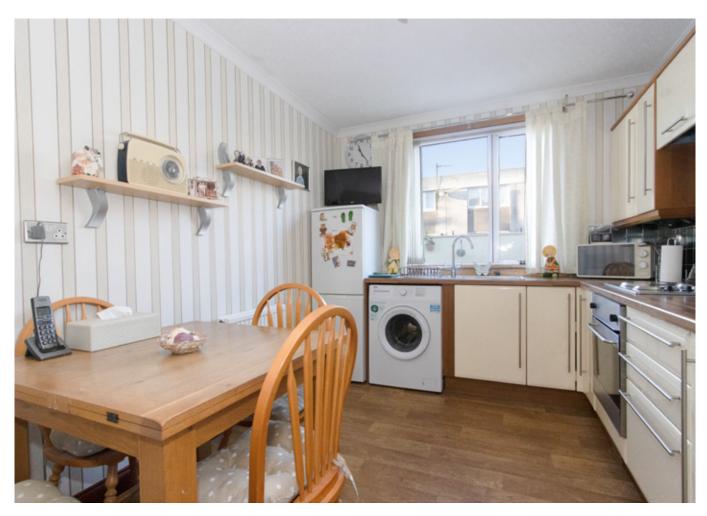

### Kitchen/Dining: 3.41m x 2.62m

A bright kitchen with ample storage space provided by a good range of floor and wall cabinets with complimentary wood effect worktop and contemporary splash back. Window overlooking the rear garden floods this room with natural light. Kitchen appliances include an under counter oven with electric hob and space for tall fridge freezer and washing machine.