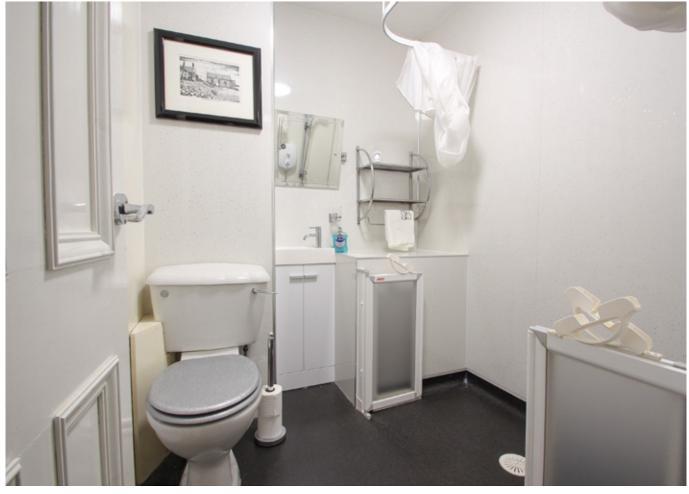

### Wet Room: 2.1m x 1.8m

The wet room comprises of a w.c and wash hand basin with a vanity unit, providing excellent additional storage and large walk-in shower with mains electric shower within.