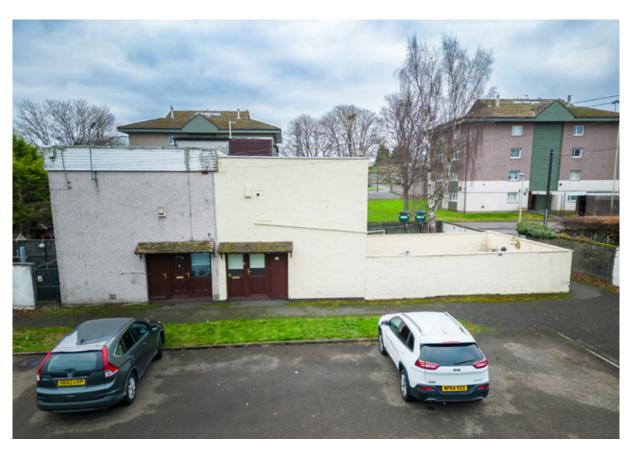

134 Happyhillock Road, Dundee, DD4 8LR

### 2 Bedroomed, Linked Villa 134 Happyhillock Road, Dundee, DD4 8LR

This 2 bedroomed linked villa sits within a popular and well established residential area only a short drive into Dundee city centre and central Broughty Ferry. Located conveniently for all local amenities, bus routes and schooling as well as retail and recreation opportunities this property would suit a wide range of buyers.

### Garden:

The front of the property is accessed via a short, paved path with communal parking area to the front. The fully enclosed, rear garden is laid with slabs keeping it a low maintenance space for entertaining and dining in the warmer months.