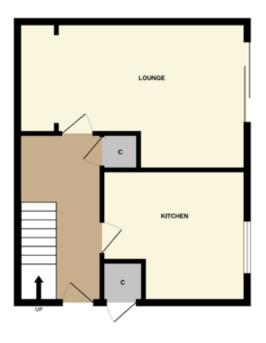

The property offers spacious accommodation flooded with natural light throughout. Accommodation in full comprises of: A bright lounge with patio doors opening up into the well maintained and low maintenance rear garden, modern kitchen with room for dining, carpeted staircase leads to the upper level which gives access to the 2 double bedrooms and wet room.

### **Entrance Hallway:**

The entrance hall is accessed from a wood effect upvc security and gives access to the bright living area and dining kitchen. Carpeted staircase leads to the upper level to give access to the 2 double bedrooms and wet room as well as additional hallway storage cupboard.

### Lounge: 5.4m x 4.11m

A warm and welcoming open living space that is flooded with natural light from the patio doors that overlook and lead out to the rear garden.

### Kitchen/Dining: 3.41m x 2.62m

A bright kitchen with ample storage space provided by a good range of floor and wall cabinets with complimentary wood effect worktop and contemporary splash back. Window overlooking the rear garden floods this room with natural light. Kitchen appliances include an under counter oven with electric hob and space for tall fridge freezer and washing machine.