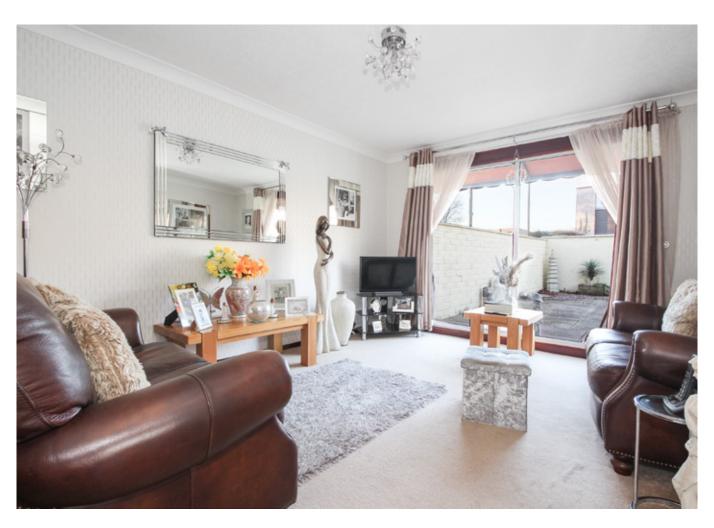

### Lounge: 5.4m x 4.11m

A warm and welcoming open living space that is flooded with natural light from the patio doors that overlook and lead out to the rear garden.