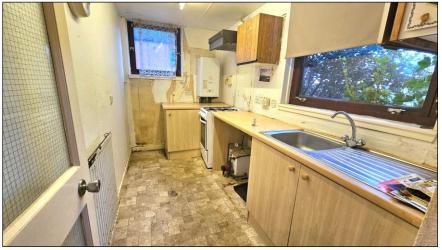

## KITCHEN: -

Approximately  $12'0'' \ge 6'0''$ . The kitchen has a range of base and wall mounted storage cupboards with contrasting work surfaces. The stainless-steel sink has plumbing connections for a washing machine. There is an electric cooker point. Two glazed windows offering outlook towards the front and garden. Radiator.