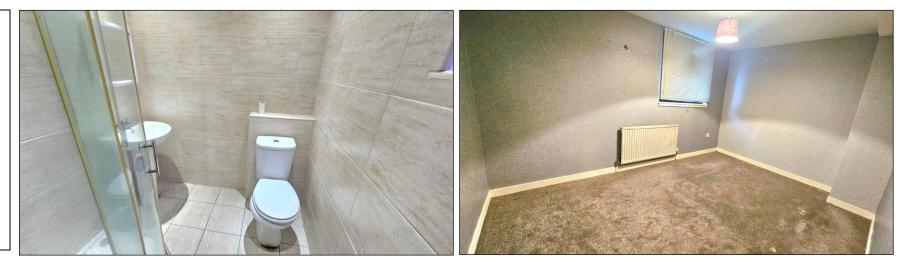

## BEDROOM 1: -

Approximately  $13'0'' \times 11'7''$ . This is a good-sized bedroom with a glazed window offering outlook towards the rear of the property. There is a built-in storage cupboard. Carpet. Radiator.

## SHOWER ROOM: -

This comprises a three-piece suite, w.c., wash hand basin and shower enclosure with electric 'Triton' shower above. There is a glazed window offering a good deal of natural light. Wall and floor tiling. Radiator.