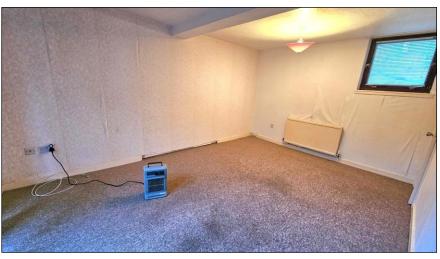

## BEDROOM 1: -

Approximately  $13'0'' \times 11'7''$ . This is a good-sized bedroom with a glazed window offering outlook towards the rear of the property. There is a built-in storage cupboard. Carpet. Radiator.