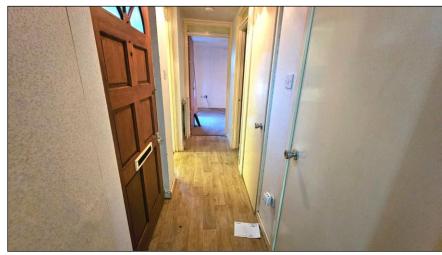

## ENTRANCE: -

A hard wood door allows access to the entrance hall. Two large walk-in storage cupboards. Radiator.