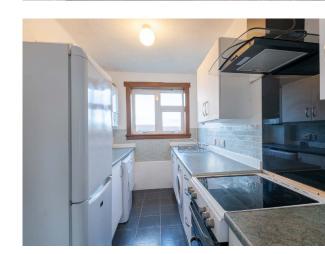

The accommodation comprises: hallway, bright and spacious lounge, kitchen with integrated extractor hood and space for appliances, two bedrooms and bathroom with instant shower. Outside the property has a communal garden to the rear. Included in the sale are the kitchen white goods (no warranties provided) and the integrated extractor hood. The property also benefits from ample storage.