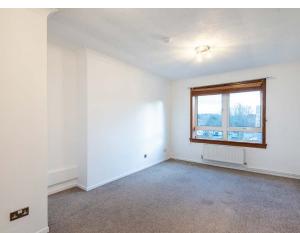

The accommodation comprises: hallway, bright and spacious lounge, kitchen with integrated extractor hood and space for appliances, two bedrooms and bathroom with instant shower. Outside the property has a communal garden to the rear. Included in the sale are the kitchen white goods (no warranties provided) and the integrated extractor hood. The property also benefits from ample storage.

This property has been freshly decorated throughout will appeal to a number of buyers and early viewing is highly recommended.