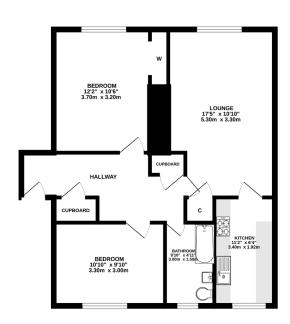

"Spacious two-bedroom second floor flat in a popular residential area"

- Hallway
- Lounge
- Kitchen
- 2 Bedrooms
- Bathroom
- Double Glazing
- Gas Central Heating
- Security Entry
- Communal Gardens

EPC Rating C

The accommodation comprises: hallway, bright and spacious lounge, kitchen with integrated extractor hood and space for appliances, two bedrooms and bathroom with instant shower. Outside the property has a communal garden to the rear. Included in the sale are the kitchen white goods (no warranties provided) and the integrated extractor hood. The property also benefits from ample storage.

## Viewing

By appointment through Lindsays on 01382 802050 or dundeeproperty@ lindsays.co.uk

of doors, weddows, noons and any other terms are approximate and no responsibility is taken for any error, omission on mis-statement. This plan is for illustrative paparose only and should be used as suchly any prospective purchaser. The services, systems and appliances shown have not been tested and no guarantee as to their openability or efficiency on the given.