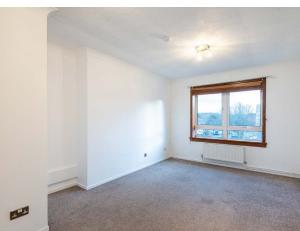

The accommodation comprises: hallway, bright and spacious lounge, kitchen with integrated extractor hood and space for appliances, two bedrooms and bathroom with instant shower. Outside the property has a communal garden to the rear. Included in the sale are the kitchen white goods (no warranties provided) and the integrated extractor hood. The property also benefits from ample storage.