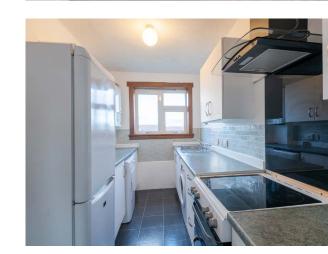

The accommodation comprises: hallway, bright and spacious lounge, kitchen with integrated extractor hood and space for appliances, two bedrooms and bathroom with instant shower. Outside the property has a communal garden to the rear. Included in the sale are the kitchen white goods (no warranties provided) and the integrated extractor hood. The property also benefits from ample storage.