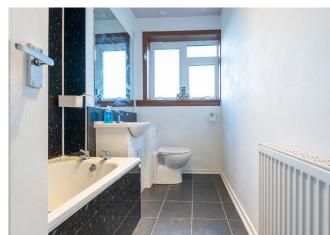

The accommodation comprises: hallway, bright and spacious lounge, kitchen with integrated extractor hood and space for appliances, two bedrooms and bathroom with instant shower. Outside the property has a communal garden to the rear. Included in the sale are the kitchen white goods (no warranties provided) and the integrated extractor hood. The property also benefits from ample storage.