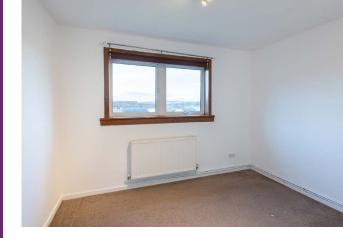

The accommodation comprises: hallway, bright and spacious lounge, kitchen with integrated extractor hood and space for appliances, two bedrooms and bathroom with instant shower. Outside the property has a communal garden to the rear. Included in the sale are the kitchen white goods (no warranties provided) and the integrated extractor hood. The property also benefits from ample storage.