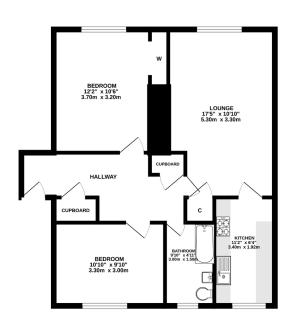

The accommodation comprises: hallway, bright and spacious lounge, kitchen with integrated extractor hood and space for appliances, two bedrooms and bathroom with instant shower. Outside the property has a communal garden to the rear. Included in the sale are the kitchen white goods (no warranties provided) and the integrated extractor hood. The property also benefits from ample storage.

## Viewing

By appointment through Lindsays on 01382 802050 or dundeeproperty@ lindsays.co.uk

of doors, weddows, noons and any other terms are approximate and no responsibility is taken for any error, omission on mis-statement. This plan is for illustrative paparose only and should be used as suchly any prospective purchaser. The services, systems and appliances shown have not been tested and no guarantee as to their openability or efficiency on the given.