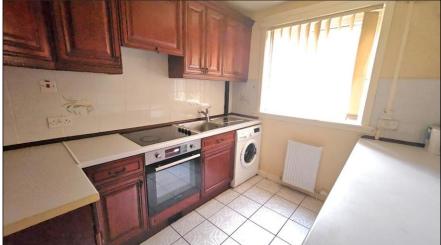

#### KITCHEN: -

Approximately 10'0" x 8'0". The kitchen has a range of base and wall mounted storage cupboards having contrasting work surfaces and tiled splashbacks. The stainless-steel sink has plumbing connections for a washing machine. Integrated appliances include a ceramic hob with electric oven below. There is a double-glazed window offering pleasant outlook towards the rear garden. Fitted vertical blinds. Tiled flooring. Radiator.