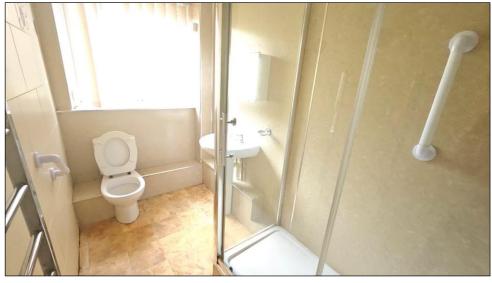

### SHOWER ROOM: -

The shower room comprises a w.c., wash hand basin and a shower enclosure with an electric 'Triton' shower. Wet wall splashback. Double-glazed window offering a good deal of natural light. Fitted vertical blind. Radiator.