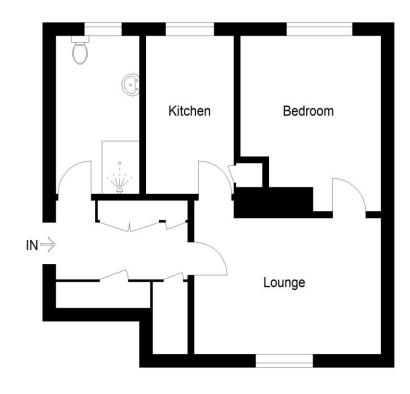

# Accommodation Comprises: Entrance Hall, Lounge, Kitchen, Bedroom, Shower Room. External: Communal Garden.

This ONE BEDROOM GROUND FLOOR APARTMENT is located in a popular residential area close to all local amenities including shops, schools and bus. Benefits include double glazing, gas central heating and security door entry system. All floor coverings and blinds are included in the sale. Early internal viewing is highly recommended.

#### ENTRANCE: -

A UPVC door gives access to the entrance hall. Built-in shelved storage cupboard, utility cupboard, wardrobe and walk-in storage cupboard. Security entry phone. Laminate flooring.

#### LOUNGE: -

Approximately  $15'7'' \times 10'0''$ . This is a good-sized room with double glazed windows offering a pleasant outlook to the front of the property. Laminate flooring. Radiator.

#### KITCHEN: -

Approximately 10'0" x 8'0". The kitchen has a range of base and wall mounted storage cupboards having contrasting work surfaces and tiled splashbacks. The stainless-steel sink has plumbing connections for a washing machine. Integrated appliances include a ceramic hob with electric oven below. There is a double-glazed window offering pleasant outlook towards the rear garden. Fitted vertical blinds. Tiled flooring. Radiator.

#### BEDROOM: -

Approximately 11'5" x 9'5". This is a good-sized bedroom with double-glazed window offering pleasant outlook towards the rear of the property. Fitted vertical blinds. Built-in wardrobes offering ample hanging and shelving with mirror sliding doors. Laminate flooring. Radiator.

### SHOWER ROOM: -

The shower room comprises a w.c., wash hand basin and a shower enclosure with an electric 'Triton' shower. Wet wall splashback. Double-glazed window offering a good deal of natural light. Fitted vertical blind. Radiator.