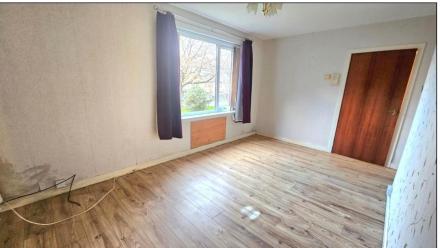

#### LOUNGE: -

Approximately  $15'7'' \times 10'0''$ . This is a good-sized room with double glazed windows offering a pleasant outlook to the front of the property. Laminate flooring. Radiator.