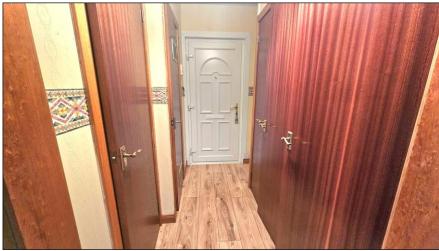

#### ENTRANCE: -

A UPVC door gives access to the entrance hall. Built-in shelved storage cupboard, utility cupboard, wardrobe and walk-in storage cupboard. Security entry phone. Laminate flooring.