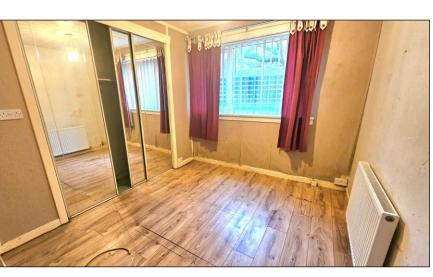

#### BEDROOM: -

Approximately 11'5" x 9'5". This is a good-sized bedroom with double-glazed window offering pleasant outlook towards the rear of the property. Fitted vertical blinds. Built-in wardrobes offering ample hanging and shelving with mirror sliding doors. Laminate flooring. Radiator.