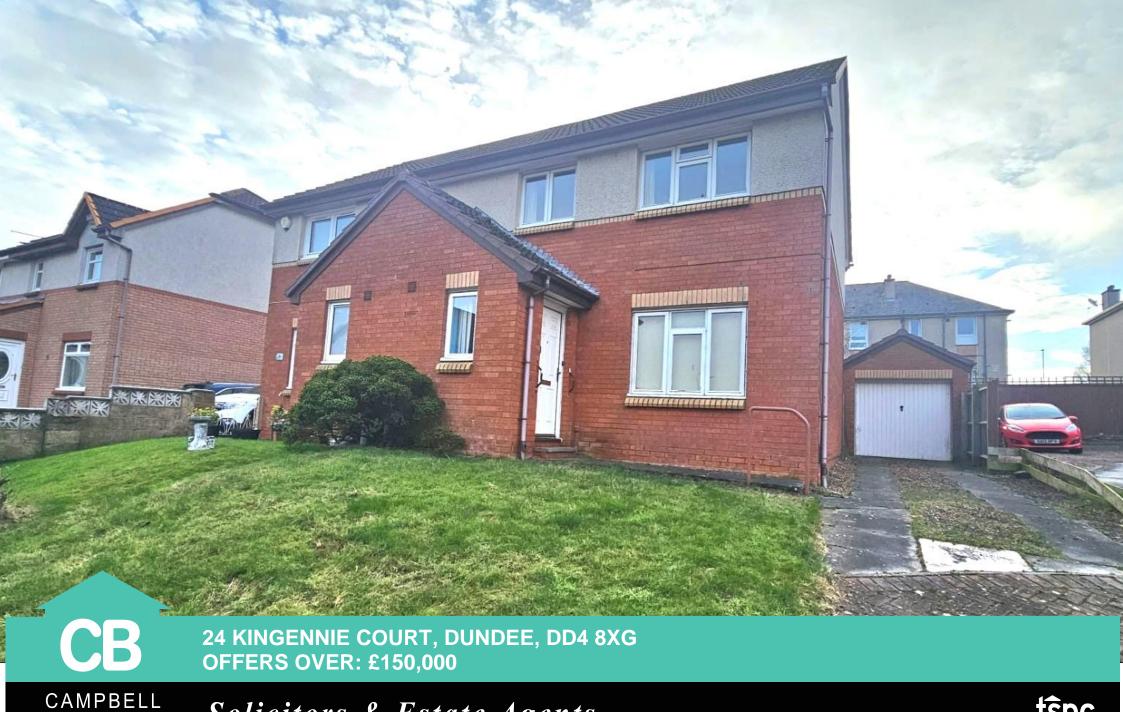

# Accommodation Comprises: Vestibule, Entrance Hall, W.C., Lounge, Dining Room, Kitchen. Upper Floor: 3 Bedrooms, Bathroom. External: Gardens, Driveway and Garage.

This spacious THREE BEDROOM SEMI DETACHED VILLA is situated in a much sought after residential area. The property offers excellent spacious family accommodation on two levels. The property is close to all local amenities including schools, shops and a main bus route. Benefits include double glazing. All floor coverings are included in the sale. Early internal viewing is highly recommended.