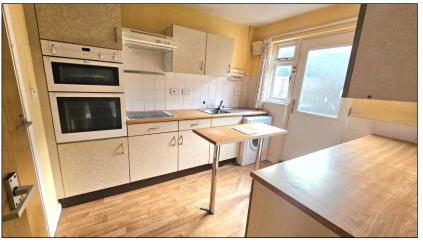

### KITCHEN: -

Approximately 10'3" x 8'8". The kitchen has a range of base and wall mounted storage cupboards with contrasting work surfaces and tiled splashback. The stainless-steel sink has plumbing connections for a washing machine. Integrated appliances include an electric hob with extractor hood above and a double electric oven. There is a double-glazed window offering outlook towards the rear garden. There is a breakfast bar. A glazed door allows access to the rear garden.