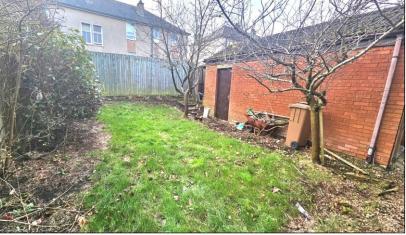

### EXTERNAL: -

The garden to the front has an area of grass. There is also a driveway which gives access to the garage. The rear garden is enclosed and has an area of grass with border shrubs and trees.