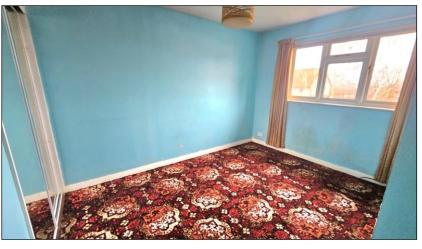

### BEDROOM 1: -

Approximately 11'8" x 11'8". This is a good-sized bedroom with a double-glazed window offering outlook towards the front of the property. There are built-in wardrobes with mirror sliding doors. Carpet. Electric wall heater.

#### BEDROOM 2: -

Approximately 8'5" x 7'2". Another good-sized bedroom with a double-glazed window offering pleasant outlook towards the front of the property. Built-in storage cupboard. Carpet.

#### BEDROOM 3: -

Approximately 12'0" x 9'0". This bedroom is located to the rear of the property and has a double-glazed window. Carpet. Electric wall heater.