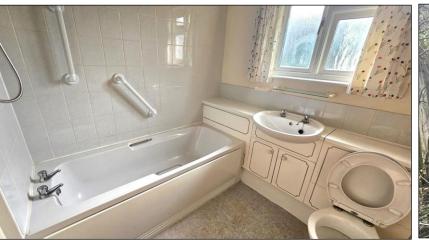

#### BATHROOM: -

This comprises a three-piece suite, w.c., vanity wash hand basin with cupboards below and bath with electric shower above. There is a double-glazed window offering a good deal of natural light. Built-in shelved storage cupboard.