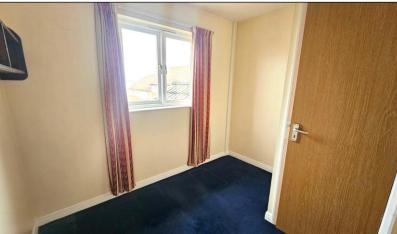

#### BEDROOM 2: -

Approximately 8'5" x 7'2". Another good-sized bedroom with a double-glazed window offering pleasant outlook towards the front of the property. Built-in storage cupboard. Carpet.

#### BEDROOM 3: -

Approximately 12'0" x 9'0". This bedroom is located to the rear of the property and has a double-glazed window. Carpet. Electric wall heater.