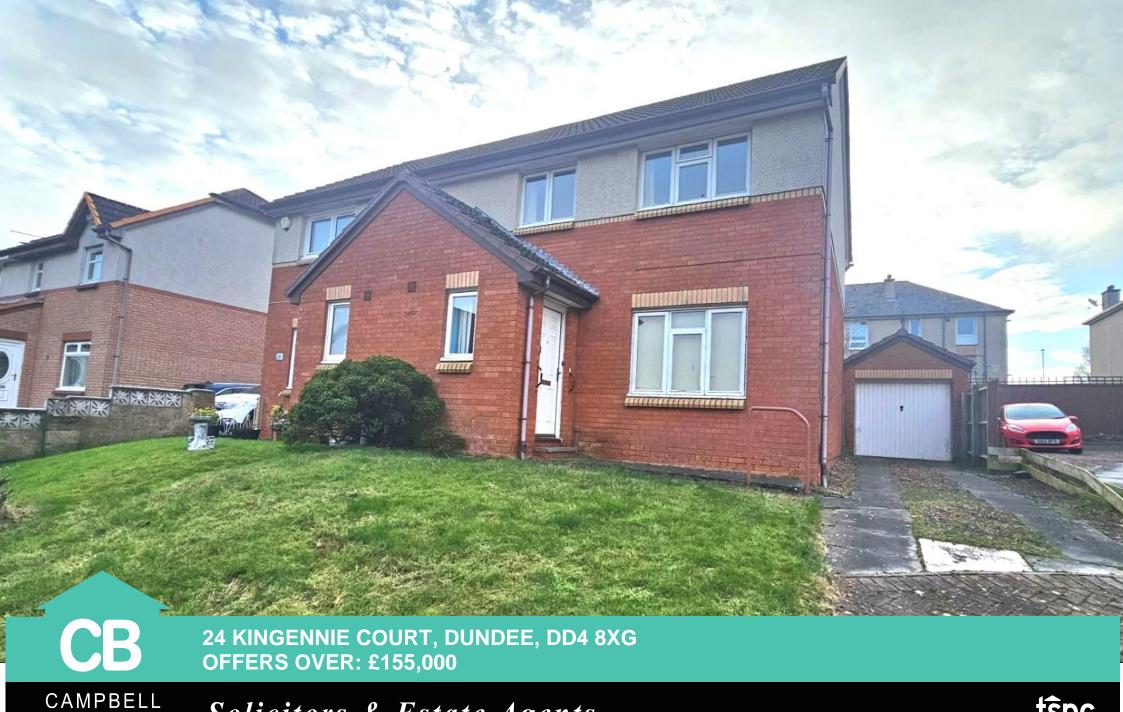

# Accommodation Comprises: Vestibule, Entrance Hall, W.C., Lounge, Dining Room, Kitchen. Upper Floor: 3 Bedrooms, Bathroom. External: Gardens, Driveway and Garage.

This spacious THREE BEDROOM SEMI DETACHED VILLA is situated in a much sought after residential area. The property offers excellent spacious family accommodation on two levels. The property is close to all local amenities including schools, shops and a main bus route. Benefits include double glazing. All floor coverings are included in the sale. Early internal viewing is highly recommended.