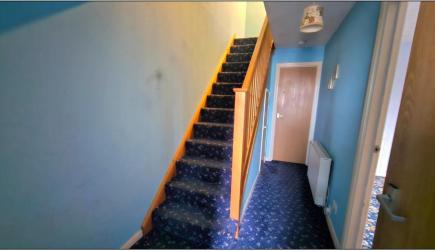

### ENTRANCE: -

There is a carpeted vestibule with a double-glazed window offering a good deal of natural light. Door to entrance hall which has a carpeted stairway giving rise to the upper floor accommodation. Built-in under stair storage cupboard. Electric radiator.

## UPPER FLOOR LANDING: -

The upper floor landing is carpeted and has a hatch allowing access to the attic. Built-in shelved storage cupboard.