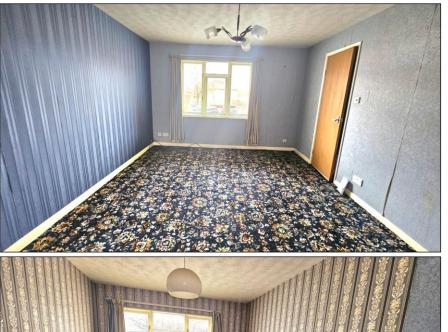

### BEDROOM 1: -

Approximately 11'8" x 11'8". This is a good-sized bedroom with a double-glazed window offering outlook towards the front of the property. There are built-in wardrobes with mirror sliding doors. Carpet. Electric wall heater.

#### BEDROOM 2: -

Approximately 8'5" x 7'2". Another good-sized bedroom with a double-glazed window offering pleasant outlook towards the front of the property. Built-in storage cupboard. Carpet.

#### BEDROOM 3: -

Approximately 12'0" x 9'0". This bedroom is located to the rear of the property and has a double-glazed window. Carpet. Electric wall heater.