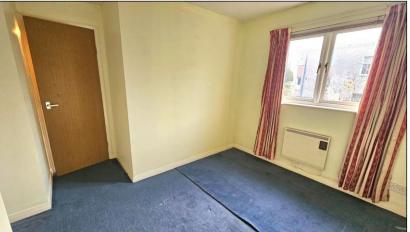

### DINING ROOM: -

Approximately  $10'9'' \times 9'3''$ . The dining room is open plan to the lounge and has a double-glazed window offering pleasant outlook towards the rear garden. Fitted Venetian blinds. Carpet. Electric wall heater.