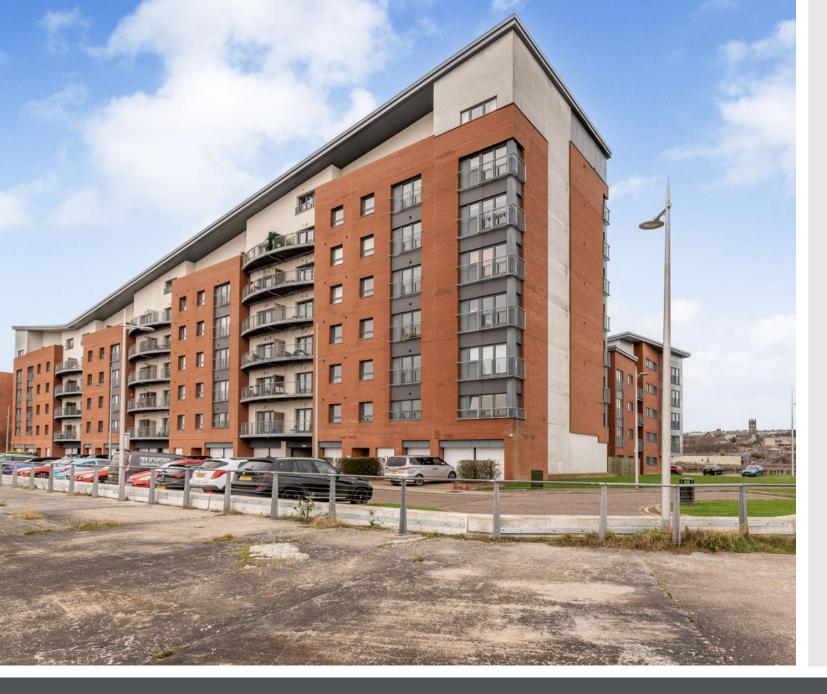

## 49 Gourlay Yard Dundee

DD1 3BR

### Summary

This two-bedroom, two-bathroom apartment is desirably located along the harbourfront in the heart of Dundee. Its large south-facing living/dining space, which is open to a stylish integrated kitchen, offers spectacular river views towards the Tay Bridge. The property lies on the first floor of a modern lift-serviced development offering its residents access to shared gardens and convenient on-site parking. The interiors boast useful storage and a tasteful neutral finish, which is easily personalised. It will be a highly appealing option for professionals, downsizers, and investors.

### Features

- Central waterside setting with open river views
- Modern lift-serviced development
- First-floor flat with airy neutral interiors
- Entrance hall with storage and secure entry system
- Sunny river-facing living/dining room, open to:
- Stylish integrated kitchen
- Two double bedrooms with mirrored wardrobes
- Shower room in principal suite
- Bathroom with shower-over-bath
- Residents' parking and shared gardens
- Electric heating and double-glazing