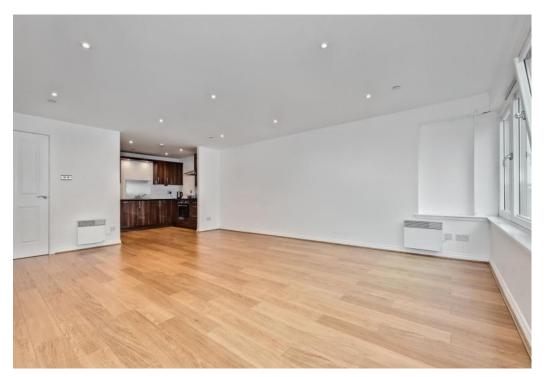

### Summary

This two-bedroom, two-bathroom apartment is desirably located along the harbourfront in the heart of Dundee. Its large south-facing living/dining space, which is open to a stylish integrated kitchen, offers spectacular river views towards the Tay Bridge. The property lies on the first floor of a modern lift-serviced development offering its residents access to shared gardens and convenient on-site parking. The interiors boast useful storage and a tasteful neutral finish, which is easily personalised. It will be a highly appealing option for professionals, downsizers, and investors.

### Features

- Central waterside setting with open river views
- Modern lift-serviced development
- First-floor flat with airy neutral interiors
- Entrance hall with storage and secure entry system
- Sunny river-facing living/dining room, open to:
- Stylish integrated kitchen
- Two double bedrooms with mirrored wardrobes
- Shower room in principal suite
- Bathroom with shower-over-bath
- Residents' parking and shared gardens
- Electric heating and double-glazing

"The airy neutral interiors feature two double bedrooms, two bathrooms, and a sunny and spacious reception area open to an integrated kitchen."

"The centrally-located apartment benefits from private parking and a south-facing position with uninterrupted river views."