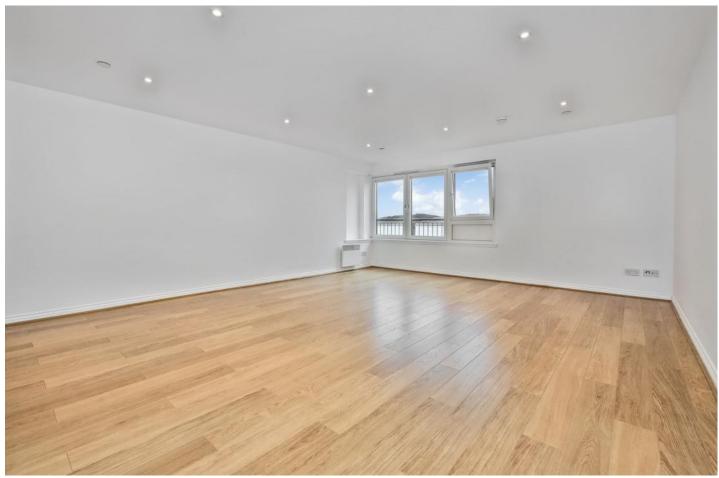

### Summary

This two-bedroom, two-bathroom apartment is desirably located along the harbourfront in the heart of Dundee. Its large south-facing living/dining space, which is open to a stylish integrated kitchen, offers spectacular river views towards the Tay Bridge. The property lies on the first floor of a modern lift-serviced development offering its residents access to shared gardens and convenient on-site parking. The interiors boast useful storage and a tasteful neutral finish, which is easily personalised. It will be a highly appealing option for professionals, downsizers, and investors.

### Features

- Central waterside setting with open river views
- Modern lift-serviced development
- First-floor flat with airy neutral interiors
- Entrance hall with storage and secure entry system
- Sunny river-facing living/dining room, open to:
- Stylish integrated kitchen
- Two double bedrooms with mirrored wardrobes
- Shower room in principal suite
- Bathroom with shower-over-bath
- Residents' parking and shared gardens
- Electric heating and double-glazing

"The airy neutral interiors feature two double bedrooms, two bathrooms, and a sunny and spacious reception area open to an integrated kitchen."

"The centrally-located apartment benefits from private parking and a south-facing position with uninterrupted river views."