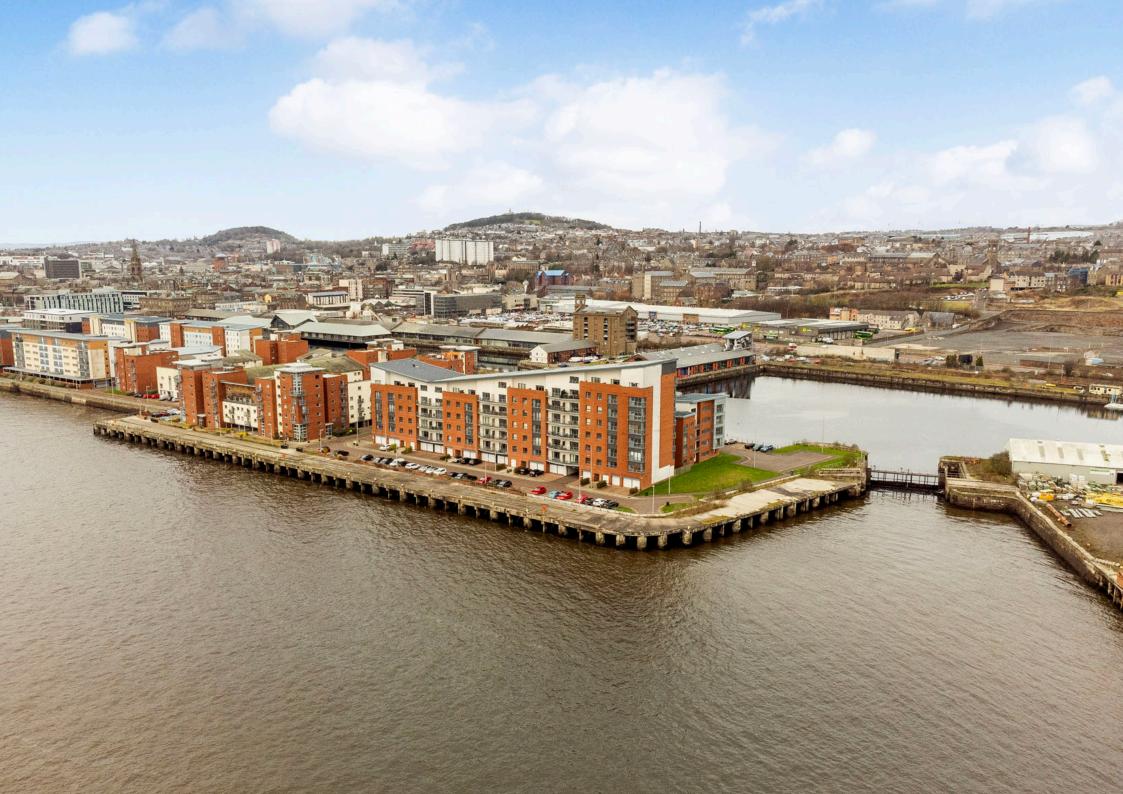

### Summary

This two-bedroom, two-bathroom apartment is desirably located along the harbourfront in the heart of Dundee. Its large south-facing living/dining space, which is open to a stylish integrated kitchen, offers spectacular river views towards the Tay Bridge. The property lies on the first floor of a modern lift-serviced development offering its residents access to shared gardens and convenient on-site parking. The interiors boast useful storage and a tasteful neutral finish, which is easily personalised. It will be a highly appealing option for professionals, downsizers, and investors.

"The airy neutral interiors feature two double bedrooms, two bathrooms, and a sunny and spacious reception area open to an integrated kitchen."

"The centrally-located apartment benefits from private parking and a south-facing position with uninterrupted river views."