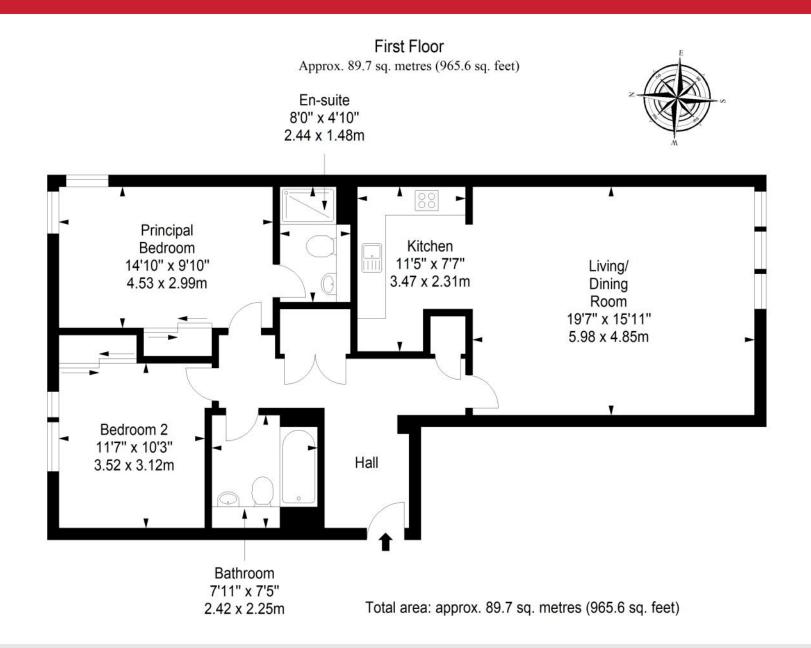

state Property Management.

### Features

- Central waterside setting with open river views
- Modern lift-serviced development
- First-floor flat with airy neutral interiors
- Entrance hall with storage and secure entry system
- Sunny river-facing living/dining room, open to:
- Stylish integrated kitchen
- Two double bedrooms with mirrored wardrobes
- Shower room in principal suite
- Bathroom with shower-over-bath
- Residents' parking and shared gardens
- Electric heating and double-glazing



"The airy neutral interiors feature two double bedrooms, two bathrooms, and a sunny and spacious reception area open to an integrated kitchen."

















"The centrally-located apartment benefits from private parking and a south-facing position with uninterrupted river views."



# Floorplan







### Our Branches

#### **ANSTRUTHER**

5A Shore Street, Anstruther, KY10 3EA 01333 310481 anstrutherea@thorntons-law.co.uk

#### **ARBROATH**

165 High Street, Arbroath, DD1 1DR 01241 876633 arbroathea@thorntons-law.co.uk

#### **BONNYRIGG**

3-7 High Street, Bonnyrigg, EH19 2DA 0131 663 7135 bonnyriggea@thorntons-law.co.uk

#### **CUPAR**

49 Bonnygate, Cupar, KY15 4BY 01334 656564 cuparea@thorntons-law.co.uk

#### **DUNDEE**

Whitehall House, 33 Yeaman Shore Dundee DD1 4BJ 01382 200099 dundeeea@thorntons-law.co.uk

#### **EDINBURGH**

Citypoint, 3rd Floor, 65 Haymarket Terrace, Edinburgh, EH12 5HD 0131 297 5980 edinea@thorntons-law.co.uk

#### **FORFAR**

53 East High Street, Forfar, DD8 2EL 01307 466886 forfarea@thorntons-law.co.uk

#### MONTROSE

55 High Street, Montrose, DD10 8L