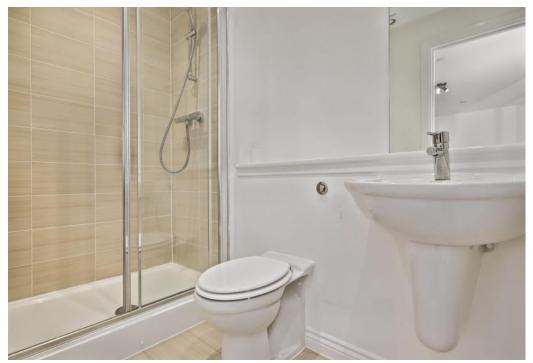

### Features

- Central waterside setting with open river views
- Modern lift-serviced development
- First-floor flat with airy neutral interiors
- Entrance hall with storage and secure entry system
- Sunny river-facing living/dining room, open to:
- Stylish integrated kitchen
- Two double bedrooms with mirrored wardrobes
- Shower room in principal suite
- Bathroom with shower-over-bath
- Residents' parking and shared gardens
- Electric heating and double-glazing