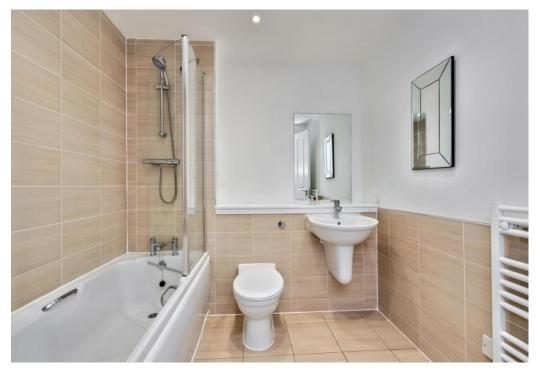

### Features

- Central waterside setting with open river views
- Modern lift-serviced development
- First-floor flat with airy neutral interiors
- Entrance hall with storage and secure entry system
- Sunny river-facing living/dining room, open to:
- Stylish integrated kitchen
- Two double bedrooms with mirrored wardrobes
- Shower room in principal suite
- Bathroom with shower-over-bath
- Residents' parking and shared gardens
- Electric heating and double-glazing