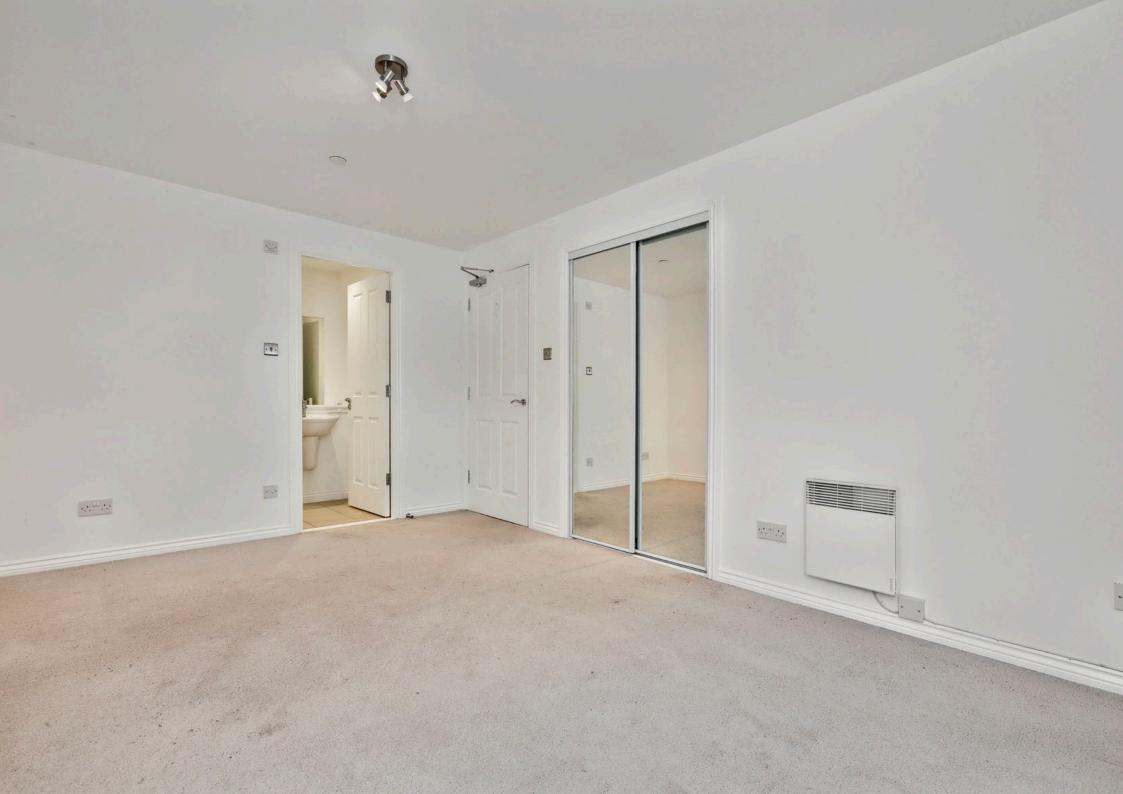

### Features

- Central waterside setting with open river views
- Modern lift-serviced development
- First-floor flat with airy neutral interiors
- Entrance hall with storage and secure entry system
- Sunny river-facing living/dining room, open to:
- Stylish integrated kitchen
- Two double bedrooms with mirrored wardrobes
- Shower room in principal suite
- Bathroom with shower-over-bath
- Residents' parking and shared gardens
- Electric heating and double-glazing