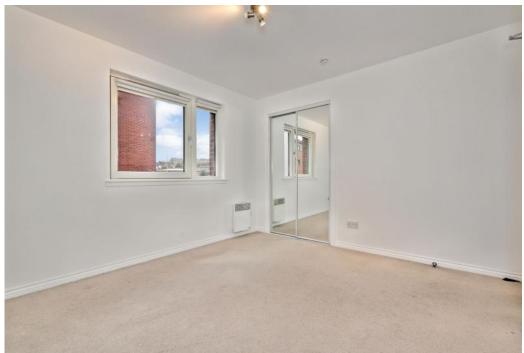

### Features

- Central waterside setting with open river views
- Modern lift-serviced development
- First-floor flat with airy neutral interiors
- Entrance hall with storage and secure entry system
- Sunny river-facing living/dining room, open to:
- Stylish integrated kitchen
- Two double bedrooms with mirrored wardrobes
- Shower room in principal suite
- Bathroom with shower-over-bath
- Residents' parking and shared gardens
- Electric heating and double-glazing