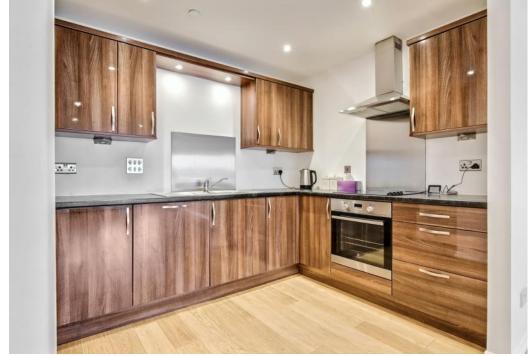

### Summary

This two-bedroom, two-bathroom apartment is desirably located along the harbourfront in the heart of Dundee. Its large south-facing living/dining space, which is open to a stylish integrated kitchen, offers spectacular river views towards the Tay Bridge. The property lies on the first floor of a modern lift-serviced development offering its residents access to shared gardens and convenient on-site parking. The interiors boast useful storage and a tasteful neutral finish, which is easily personalised. It will be a highly appealing option for professionals, downsizers, and investors.

### Features

- Central waterside setting with open river views
- Modern lift-serviced development
- First-floor flat with airy neutral interiors
- Entrance hall with storage and secure entry system
- Sunny river-facing living/dining room, open to:
- Stylish integrated kitchen
- Two double bedrooms with mirrored wardrobes
- Shower room in principal suite
- Bathroom with shower-over-bath
- Residents' parking and shared gardens
- Electric heating and double-glazing

"The airy neutral interiors feature two double bedrooms, two bathrooms, and a sunny and spacious reception area open to an integrated kitchen."

"The centrally-located apartment benefits from private parking and a south-facing position with uninterrupted river views."