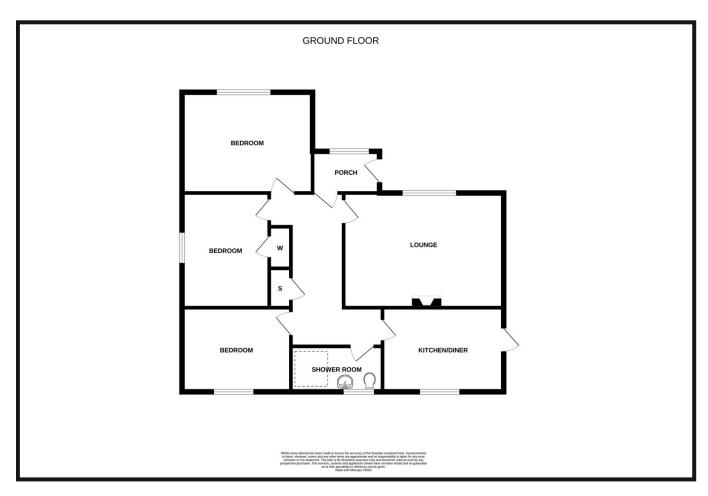

ACCOMMODATION: VESTIBULE AND HALLWAY, LOUNGE, DINING KITCHEN, 3 BEDROOMS AND WET ROOM.

### VESTIBULE/HALLWAY:

Hallway Approx. 8'8 x 4'8. Entry into a vestibule via a double glazed door with a front facing double glazed window. A cupboard housing the electric meter and fuse board. A glass panelled door leads into the spacious hallway with shelved storage cupboard with light, radiator and access hatch into the loft via Ramsay style ladder into a floored loft with light

#### LOUNGE:

Approx.  $19'4 \times 13'8$ . Enter through glass panelled door. This lovely large room has a feature fireplace with marble surround and hearth incorporating a Gas fire. Large front facing window, wall lights and ample room for furnishings. Radiator.

#### KITCHEN/DINING:

Approx. 15'10 x 11'6. Entering through a glass panelled door, this kitchen has base and wall units with coordinating wooden work surfaces incorporating stainless steel sink with a mixer tap. integrated fridge/freezer, stainless steel double oven with 5 burner gas hob and extractor fan. Plumbed for a washing machine with tiled effect flooring, Parador ceiling with spot lights and radiator.

#### BEDROOM 1:

Approx. 16'10 x 10'6. Front facing spacious double bedroom with radiator.

#### **BEDROOM 2:**

Approx. 13'6 x 13'6. Side facing double bedroom which has built in shelved and hanging wardrobe and radiator. Included is a modern wardrobe fitment with shelved and hanging space, drawers and mirrors

#### **BEDROOM 3:**

Approx.  $16'9 \times 11'4$ . This bedroom is rear facing with a radiator.

Approx. 7'9 x 7'3 Wash hand basin, WC and shower area housing a power shower finished in wet wall and modern tiling. Parador ceiling with extractor fan and light. Heated towel rail.

#### **GARDEN:**

Lovely enclosed rear garden with lawn, established shrubs, greenhouse and sunny patio area with summerhouse. Tap. Access to both sides of the house with easily maintained areas flowing to the front garden with a lawn and borders and driveway to the Garage.

#### GARAGE:

Approx.10'10 x 25'. From the kitchen there is an enclosed area with front and rear doors with access into the large Garage with electric door, power and light.