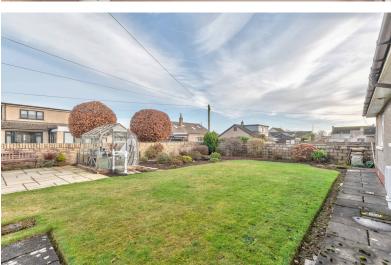

#### **GARDEN:**

Lovely enclosed rear garden with lawn, established shrubs, greenhouse and sunny patio area with summerhouse. Tap. Access to both sides of the house with easily maintained areas flowing to the front garden with a lawn and borders and driveway to the Garage.