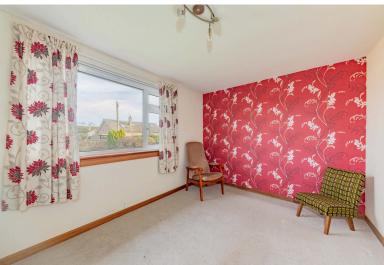

#### BEDROOM 1:

Approx. 16'10 x 10'6. Front facing spacious double bedroom with radiator.

#### **BEDROOM 2:**

Approx. 13'6 x 13'6. Side facing double bedroom which has built in shelved and hanging wardrobe and radiator. Included is a modern wardrobe fitment with shelved and hanging space, drawers and mirrors

#### **BEDROOM 3:**

Approx.  $16'9 \times 11'4$ . This bedroom is rear facing with a radiator.

Approx. 7'9 x 7'3 Wash hand basin, WC and shower area housing a power shower finished in wet wall and modern tiling. Parador ceiling with extractor fan and light. Heated towel rail.