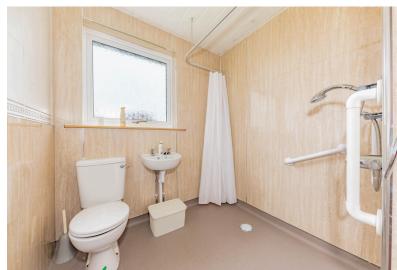

#### **BEDROOM 3:**

Approx.  $16'9 \times 11'4$ . This bedroom is rear facing with a radiator.

Approx. 7'9 x 7'3 Wash hand basin, WC and shower area housing a power shower finished in wet wall and modern tiling. Parador ceiling with extractor fan and light. Heated towel rail.