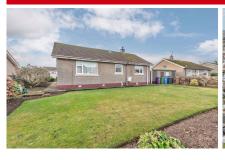

## **DETATCHED BUNGALOW**

- Set within a very desirable West End location close to schools and shops
  - A well presented family home of generous proportions
- A secluded rear garden patio area and summerhouse, driveway and Garage

# **Property Description**

This modern DETATCHED BUNGALOW must be viewed to appreciate the bright, accommodation on offer. Set within an established and sought after area to the West end of the town and close to all local amenities and services. This well presented family home offers spacious rooms and has the advantage of a driveway leading to a garage with ample off street parking. Surrounding the property there are mature gardens, a lawn and neatly laid out sunny patio area a summerhouse and greenhouse. Arbroath is served by various amenities, including a variety of local and national shops and supermarkets, cafes and restaurants, primary and secondary schools. The A92 and East Coast rail network give an easy commute to Dundee, Aberdeen and all local Angus towns.

#### **GARDEN:**

Lovely enclosed rear garden with lawn, established shrubs, greenhouse and sunny patio area with summerhouse. Tap. Access to both sides of the house with easily maintained areas flowing to the front garden with a lawn and borders and driveway to the Garage.