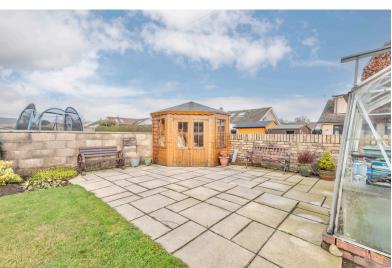

#### **GARDEN:**

Lovely enclosed rear garden with lawn, established shrubs, greenhouse and sunny patio area with summerhouse. Tap. Access to both sides of the house with easily maintained areas flowing to the front garden with a lawn and borders and driveway to the Garage.