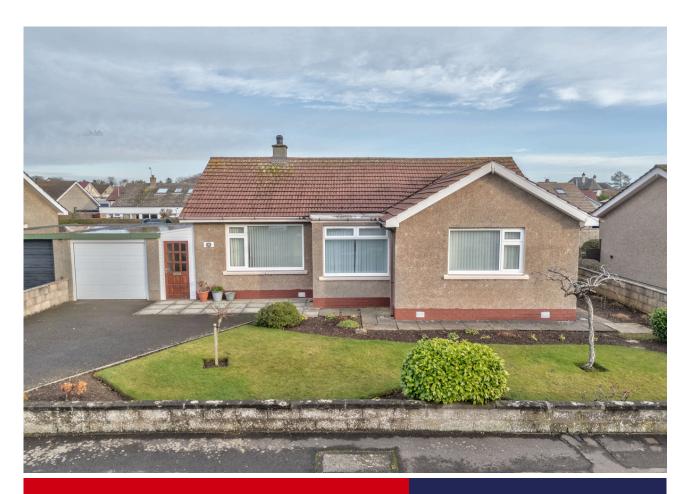

22 BISHOPLOCH ROAD, ARBROATH, DD11 2DH

## **DETATCHED BUNGALOW**

- Set within a very desirable West End location close to schools and shops
  - A well presented family home of generous proportions
- A secluded rear garden patio area and summerhouse, driveway and Garage

# **Property Description**

This modern DETATCHED BUNGALOW must be viewed to appreciate the bright, accommodation on offer. Set within an established and sought after area to the West end of the town and close to all local amenities and services. This well presented family home offers spacious rooms and has the advantage of a driveway leading to a garage with ample off street parking. Surrounding the property there are mature gardens, a lawn and neatly laid out sunny patio area a summerhouse and greenhouse. Arbroath is served by various amenities, including a variety of local and national shops and supermarkets, cafes and restaurants, primary and secondary schools. The A92 and East Coast rail network give an easy commute to Dundee, Aberdeen and all local Angus towns.