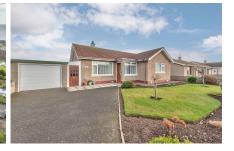

## **DETATCHED BUNGALOW**

- Set within a very desirable West End location close to schools and shops
  - A well presented family home of generous proportions
- A secluded rear garden patio area and summerhouse, driveway and Garage

# **Property Description**

This modern DETATCHED BUNGALOW must be viewed to appreciate the bright, accommodation on offer. Set within an established and sought after area to the West end of the town and close to all local amenities and services. This well presented family home offers spacious rooms and has the advantage of a driveway leading to a garage with ample off street parking. Surrounding the property there are mature gardens, a lawn and neatly laid out sunny patio area a summerhouse and greenhouse. Arbroath is served by various amenities, including a variety of local and national shops and supermarkets, cafes and restaurants, primary and secondary schools. The A92 and East Coast rail network give an easy commute to Dundee, Aberdeen and all local Angus towns.

#### GARAGE:

Approx.10'10 x 25'. From the kitchen there is an enclosed area with front and rear doors with access into the large Garage with electric door, power and light.