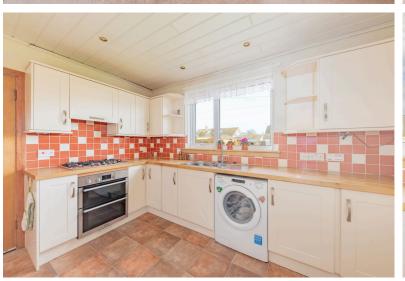

#### KITCHEN/DINING:

Approx. 15'10 x 11'6. Entering through a glass panelled door, this kitchen has base and wall units with coordinating wooden work surfaces incorporating stainless steel sink with a mixer tap. integrated fridge/freezer, stainless steel double oven with 5 burner gas hob and extractor fan. Plumbed for a washing machine with tiled effect flooring, Parador ceiling with spot lights and radiator.