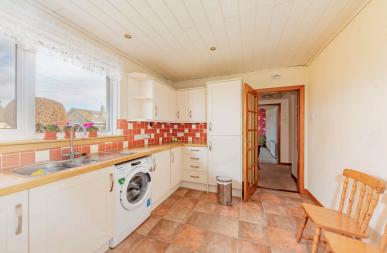

#### KITCHEN/DINING:

Approx. 15'10 x 11'6. Entering through a glass panelled door, this kitchen has base and wall units with coordinating wooden work surfaces incorporating stainless steel sink with a mixer tap. integrated fridge/freezer, stainless steel double oven with 5 burner gas hob and extractor fan. Plumbed for a washing machine with tiled effect flooring, Parador ceiling with spot lights and radiator.