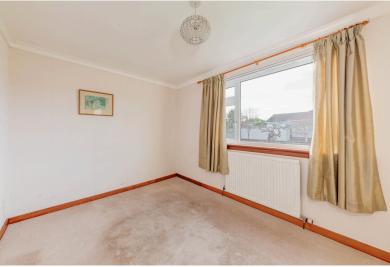

#### BEDROOM 1:

Approx. 16'10 x 10'6. Front facing spacious double bedroom with radiator.

#### **BEDROOM 2:**

Approx. 13'6 x 13'6. Side facing double bedroom which has built in shelved and hanging wardrobe and radiator. Included is a modern wardrobe fitment with shelved and hanging space, drawers and mirrors

#### **BEDROOM 3:**

Approx.  $16'9 \times 11'4$ . This bedroom is rear facing with a radiator.

Approx. 7'9 x 7'3 Wash hand basin, WC and shower area housing a power shower finished in wet wall and modern tiling. Parador ceiling with extractor fan and light. Heated towel rail.