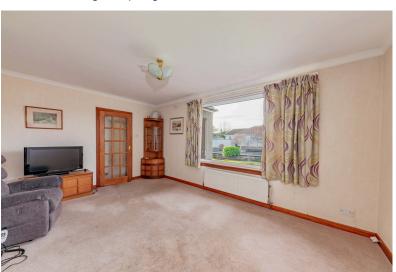

#### LOUNGE:

Approx.  $19'4 \times 13'8$ . Enter through glass panelled door. This lovely large room has a feature fireplace with marble surround and hearth incorporating a Gas fire. Large front facing window, wall lights and ample room for furnishings. Radiator.