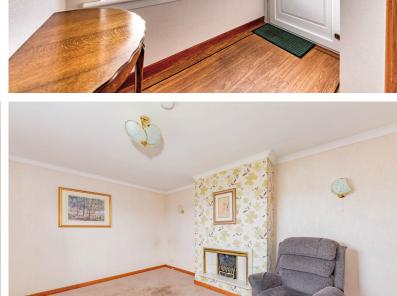

#### LOUNGE:

Approx.  $19'4 \times 13'8$ . Enter through glass panelled door. This lovely large room has a feature fireplace with marble surround and hearth incorporating a Gas fire. Large front facing window, wall lights and ample room for furnishings. Radiator.