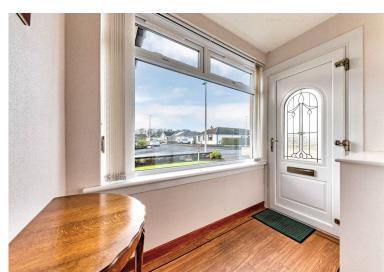

### VESTIBULE/HALLWAY:

Hallway Approx. 8'8 x 4'8. Entry into a vestibule via a double glazed door with a front facing double glazed window. A cupboard housing the electric meter and fuse board. A glass panelled door leads into the spacious hallway with shelved storage cupboard with light, radiator and access hatch into the loft via Ramsay style ladder into a floored loft with light