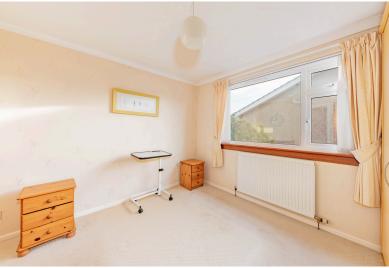

#### BEDROOM 1:

Approx. 16'10 x 10'6. Front facing spacious double bedroom with radiator.

#### **BEDROOM 2:**

Approx. 13'6 x 13'6. Side facing double bedroom which has built in shelved and hanging wardrobe and radiator. Included is a modern wardrobe fitment with shelved and hanging space, drawers and mirrors

#### **BEDROOM 3:**

Approx.  $16'9 \times 11'4$ . This bedroom is rear facing with a radiator.

Approx. 7'9 x 7'3 Wash hand basin, WC and shower area housing a power shower finished in wet wall and modern tiling. Parador ceiling with extractor fan and light. Heated towel rail.