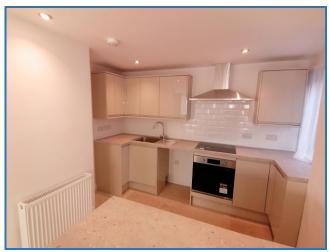

#### LIVING ROOM/KITCHEN (7.60m x 5.58m)

Large bright room with x 3 windows to the front and x1 to the side. Doorway to balcony. The modern kitchen has wall and base units, an integrated induction hob and electric oven and extractor hood. Open fire and surround in Living Room; radiator.