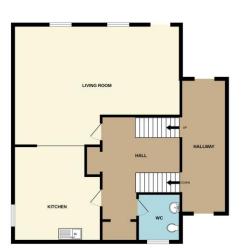

#### **Ground Floor ENTRANCE HALLWAY**

Composite door into hallway. Stairs to lower and upper floors. Door to garden.

<u>First Floor</u>
There are two storage cupboards, one housing the new boiler and one with the electric meter. Loft access is via a hatch.

#### LIVING ROOM/KITCHEN (7.60m x 5.58m)

Large bright room with x 3 windows to the front and x1 to the side. Doorway to balcony. The modern kitchen has wall and base units, an integrated induction hob and electric oven and extractor hood. Open fire and surround in Living Room; radiator.

W/C (1.45 m x 1.65m)

New W/C and sink; window to the rear. Under window storage; radiator.

71 CASTLE STREET FORFAR, ANGUS DD8 3AG Tel. (01307) 463593 Fax (01307) 468507 forfar@machardy.co.uk

<u>Lower Floor</u> BEDROOM ONE (2.50m x 1.48m)

BEDROOM BEDROOM

GROUND FLOOR

1ST FLOOR

Whitst every attempt has been made to ensure the accuracy of the floorplan contained here, measurements of doors, vindoors, comes and any other times are approximate and on respectively its taken for any error, omission or mis-statement. This plan is for illustrative purposes only and should be used as such by any prospective purchaser. The services, systems and appliances shown have been tested and no guarantee as to their operatility or efficiency can be given.