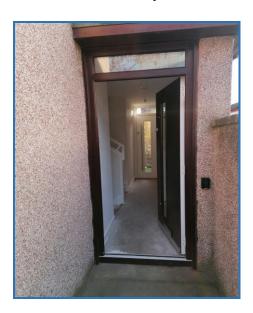

#### **Ground Floor ENTRANCE HALLWAY**

Composite door into hallway. Stairs to lower and upper floors. Door to garden.

<u>First Floor</u>
There are two storage cupboards, one housing the new boiler and one with the electric meter. Loft access is via a hatch.