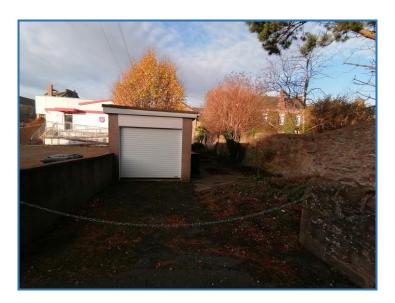

Accommodation comprises:- Living Room/Kitchen, WC, Bathroom, x 3 Bedrooms.

Outside:- Front - south facing garden incorporating patio area, drying green and borders with mature shrubs. Single garage. Pathway to house. Rear - pathway with borders and bushes.

#### **OUTSIDE**

Front - south facing garden incorporating patio area, drying green and borders with mature shrubs. Single garage. Pathway to house. Rear - pathway with borders and bushes.

71 CASTLE STREET FORFAR, ANGUS DD8 3AG Tel. (01307) 463593 Fax (01307) 468507 forfar@machardy.co.uk