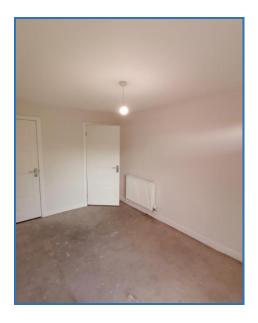

Single room with window to the side. Built-in mirrored wardrobes; radiator.

MASTER BEDROOM (3.00m at widest x 3.70m)

Double room with x 2 windows situated to the rear of the property. Built-in mirrored wardrobes; radiator.

#### **BEDROOM TWO (**2.50m at widest x 2.67m)

Double room to the rear with window and door to back garden. Storage cupboard; radiator.