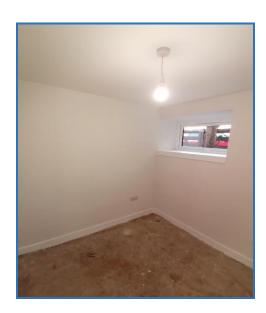

#### **BEDROOM TWO (**2.50m at widest x 2.67m)

Double room to the rear with window and door to back garden. Storage cupboard; radiator.