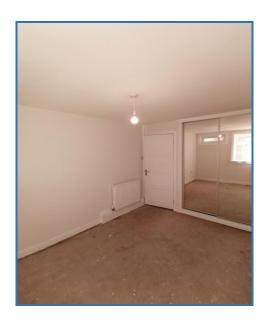

Single room with window to the side. Built-in mirrored wardrobes; radiator.

MASTER BEDROOM (3.00m at widest x 3.70m)

Double room with x 2 windows situated to the rear of the property. Built-in mirrored wardrobes; radiator.