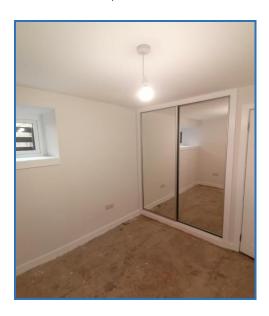

Single room with window to the side. Built-in mirrored wardrobes; radiator.

MASTER BEDROOM (3.00m at widest x 3.70m)

Double room with x 2 windows situated to the rear of the property. Built-in mirrored wardrobes; radiator.