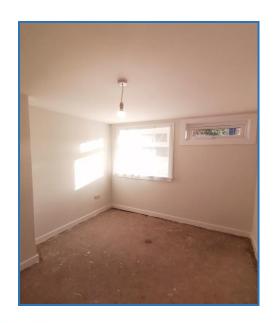

#### **BEDROOM TWO (**2.50m at widest x 2.67m)

Double room to the rear with window and door to back garden. Storage cupboard; radiator.