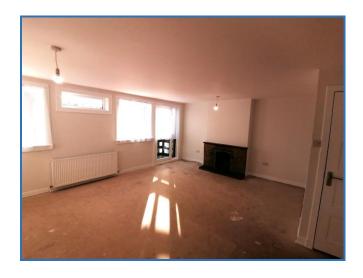

#### LIVING ROOM/KITCHEN (7.60m x 5.58m)

Large bright room with x 3 windows to the front and x1 to the side. Doorway to balcony. The modern kitchen has wall and base units, an integrated induction hob and electric oven and extractor hood. Open fire and surround in Living Room; radiator.