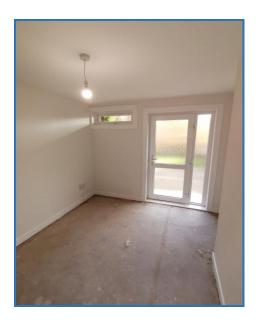

#### LIVING ROOM/KITCHEN (7.60m x 5.58m)

Large bright room with x 3 windows to the front and x1 to the side. Doorway to balcony. The modern kitchen has wall and base units, an integrated induction hob and electric oven and extractor hood. Open fire and surround in Living Room; radiator.