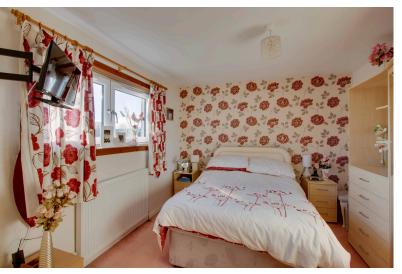

**UPPER HALLWAY:** Wooden staircase leading to the upper hallway, large shelved storage cupboard, access hatch leading into loft.

**BEDROOM 1:** Approx. 14'  $\times$  14'2. With a front facing window there is a shelved storage cupboard, shelved and hanging wardrobe and ample room for furnishings. Radiator.

**BEDROOM 2:** Approx. 13'10 x 11'8. Rear facing with a shelved and hanging wardrobe. Radiator.

**SHOWER ROOM:** Approx.  $8' \times 6'7$ . Vanity unit incorporating the w/c. Wash hand basin and corner power shower. Wet wall to the shower cubicle and modern tiling, bathroom fitments and radiator.