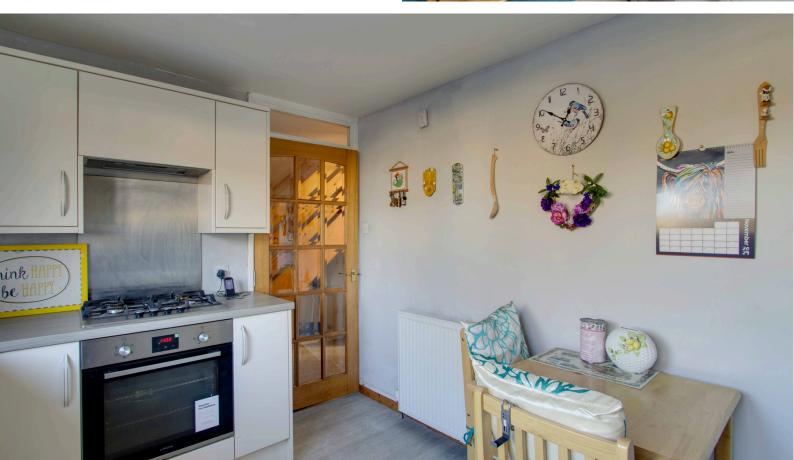

**KITCHEN:** Approx. 14'2 x 11'2. A glass panel door leads into this lovely modern kitchen with dining space. Fitted with base and wall units with glass display cabinets with coordinating work surfaces incorporating stainless steel sink with a mixer tap. Electric stainless steel oven, gas hob, stainless steel splashback and extractor fan. Plumbed for a washing machine and space for a fridge/freezer. Wall mounted Worcester boiler.