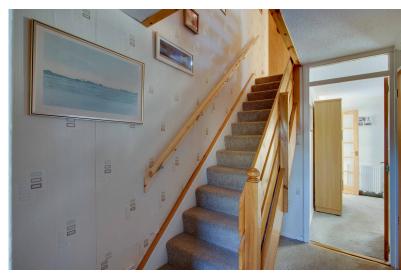

**UPPER HALLWAY:** Wooden staircase leading to the upper hallway, large shelved storage cupboard, access hatch leading into loft.

**BEDROOM 1:** Approx. 14'  $\times$  14'2. With a front facing window there is a shelved storage cupboard, shelved and hanging wardrobe and ample room for furnishings. Radiator.