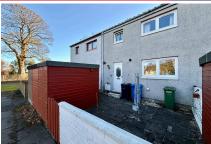

### **Key Features**

- Terraced Villa within a popular residential area close to many local amenities.
  - Gas Central Heating and Double Glazing.
- Fully enclosed sunny garden to the rear with an enclosed front garden, with shed

#### **GARDEN:**

Fully enclosed sunny side garden with lawn bordered by established shrubs and a deck area. To the front is an easily maintained slabbed garden with drying rotary and wooden shed.