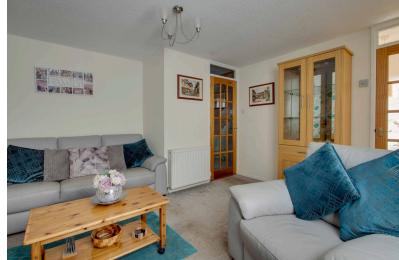

#### **ENTRANCE HALLWAY:**

Enter through a double glazed door into the hallway, shelved and hanging cloaks cupboard and a further shelved storage cupboard. Radiator.

**LOUNGE:** Approx.  $17'7 \times 15'2$ . This bright spacious lounge is accessed through a glass panelled door with ample space for furnishings and patio doors that lead into the garden. Two radiators. A further glass panelled door leads to a small rear hallway with large storage cupboard and door leading out into the rear garden.