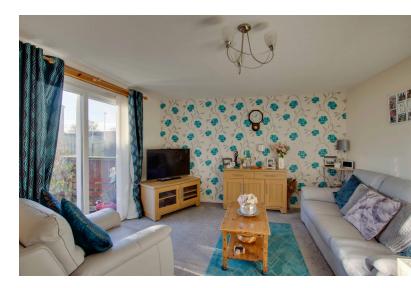

#### **ENTRANCE HALLWAY:**

Enter through a double glazed door into the hallway, shelved and hanging cloaks cupboard and a further shelved storage cupboard. Radiator.

**LOUNGE:** Approx.  $17'7 \times 15'2$ . This bright spacious lounge is accessed through a glass panelled door with ample space for furnishings and patio doors that lead into the garden. Two radiators. A further glass panelled door leads to a small rear hallway with large storage cupboard and door leading out into the rear garden.