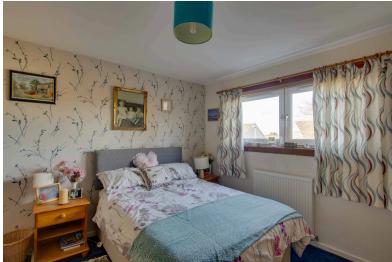

**UPPER HALLWAY:** Wooden staircase leading to the upper hallway, large shelved storage cupboard, access hatch leading into loft.

**BEDROOM 1:** Approx. 14'  $\times$  14'2. With a front facing window there is a shelved storage cupboard, shelved and hanging wardrobe and ample room for furnishings. Radiator.

**BEDROOM 2:** Approx. 13'10 x 11'8. Rear facing with a shelved and hanging wardrobe. Radiator.

**SHOWER ROOM:** Approx.  $8' \times 6'7$ . Vanity unit incorporating the w/c. Wash hand basin and corner power shower. Wet wall to the shower cubicle and modern tiling, bathroom fitments and radiator.