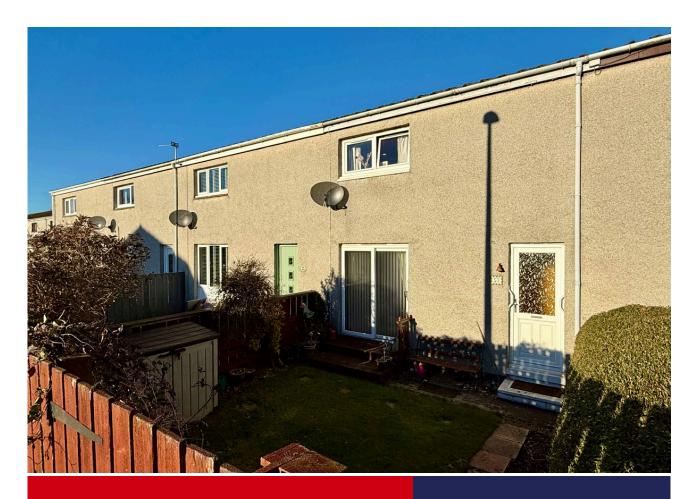

### **Key Features**

- Terraced Villa within a popular residential area close to many local amenities.
  - Gas Central Heating and Double Glazing.
- Fully enclosed sunny garden to the rear with an enclosed front garden, with shed

## **Property Description**

This most impressive, bright and airy two bedroomed Terraced Villa is ideally situated within a popular residential area close to the town centre, primary and secondary schools are nearby. The property has been well maintained and enjoys the benefit of gas central heating, double glazing and ample storage and comprises of a spacious lounge, kitchen, two double bedrooms and a shower room. Outside is a fully enclosed easily maintained sunny rear garden, a front garden with drying area and shed.

#### **GARDEN:**

Fully enclosed sunny side garden with lawn bordered by established shrubs and a deck area. To the front is an easily maintained slabbed garden with drying rotary and wooden shed.