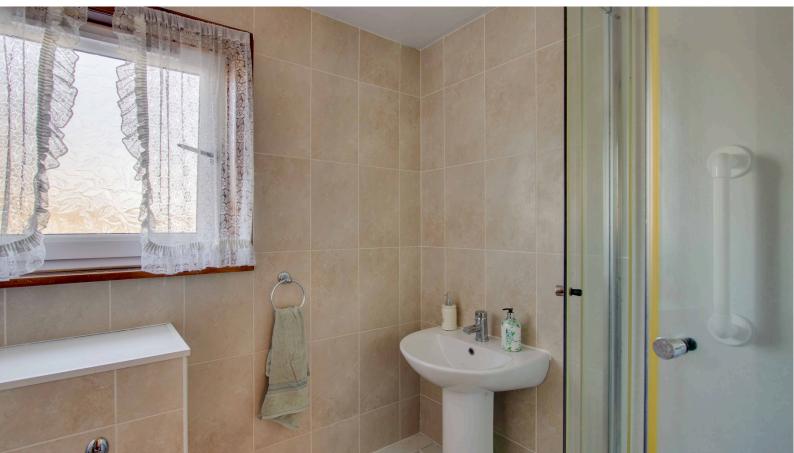

**BEDROOM 2:** Approx. 13'10 x 11'8. Rear facing with a shelved and hanging wardrobe. Radiator.

**SHOWER ROOM:** Approx.  $8' \times 6'7$ . Vanity unit incorporating the w/c. Wash hand basin and corner power shower. Wet wall to the shower cubicle and modern tiling, bathroom fitments and radiator.