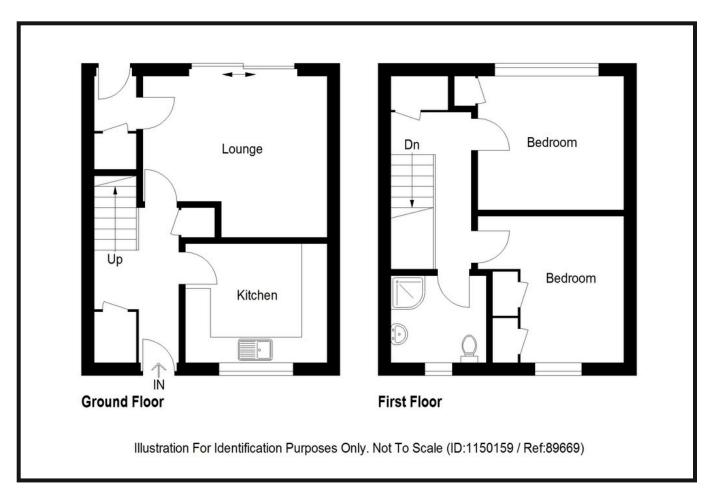

ACCOMMODATION: ENTRANCE HALLWAY, LOUNGE, KITCHEN: UPPER FLOOR:- 2 BEDROOMS, SHOWER ROOM.

#### **ENTRANCE HALLWAY:**

Enter through a double glazed door into the hallway, shelved and hanging cloaks cupboard and a further shelved storage cupboard. Radiator.

**LOUNGE:** Approx.  $17'7 \times 15'2$ . This bright spacious lounge is accessed through a glass panelled door with ample space for furnishings and patio doors that lead into the garden. Two radiators. A further glass panelled door leads to a small rear hallway with large storage cupboard and door leading out into the rear garden.

**KITCHEN:** Approx. 14'2 x 11'2. A glass panel door leads into this lovely modern kitchen with dining space. Fitted with base and wall units with glass display cabinets with coordinating work surfaces incorporating stainless steel sink with a mixer tap. Electric stainless steel oven, gas hob, stainless steel splashback and extractor fan. Plumbed for a washing machine and space for a fridge/freezer. Wall mounted Worcester boiler.

**UPPER HALLWAY:** Wooden staircase leading to the upper hallway, large shelved storage cupboard, access hatch leading into loft.

**BEDROOM 1:** Approx. 14'  $\times$  14'2. With a front facing window there is a shelved storage cupboard, shelved and hanging wardrobe and ample room for furnishings. Radiator.

**BEDROOM 2:** Approx. 13'10 x 11'8. Rear facing with a shelved and hanging wardrobe. Radiator.

**SHOWER ROOM:** Approx.  $8' \times 6'7$ . Vanity unit incorporating the w/c. Wash hand basin and corner power shower. Wet wall to the shower cubicle and modern tiling, bathroom fitments and radiator.