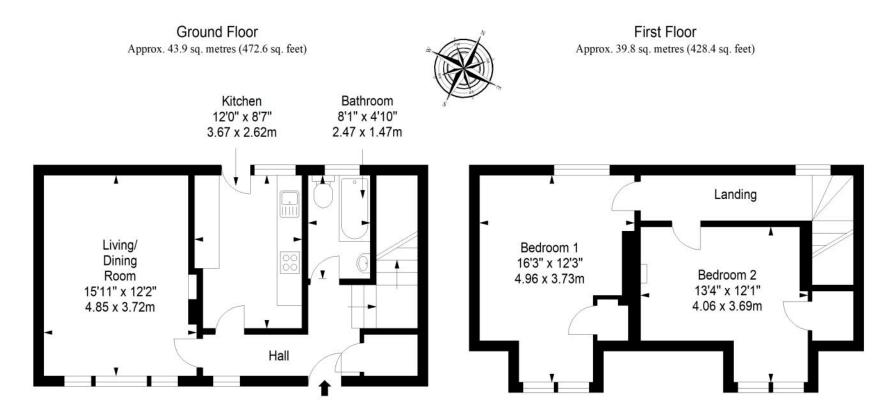

ncluded in the sale.

### Features

- Terraced house in coastal Wormit
- Quiet residential location
- Walking distance from Wormit Primary School
- Lovely bridge/river views
- Crisp, neutral interiors throughout
- Entrance hall with storage
- Sunny living/dining room
- Attractive fitted kitchen with rear access
- Two double bedrooms with fitted storage
- Modern family bathroom with shower overhead
- Private gardens to the front and rear
- On-street parking
- New electric wiring throughout
- Newly installed GCH and double glazing



"A refurbished mid-terrace home with two double bedrooms, an attractive kitchen and a contemporary family bathroom."

















"This property boasts generous gardens, on-street parking, and proximity to beach, local shops and bus links."



## Floorplan



Total area: approx. 83.7 sq. metres (901.0 sq. feet)



# Thorntons The right way to move

# Our Branches

#### **ANSTRUTHER**

5A Shore Street, Anstruther, KY10 3EA 01333 310481 anstrutherea@thorntons-law.co.uk

#### ARBROATH

165 High Street, Arbroath, DD1 1DR 01241 876633 arbroathea@thorntons-law.co.uk

#### BONNYRIGG

3-7 High Street, Bonnyrigg, EH19 2DA 0131 663 7135 bonnyriggea@thorntons-law.co.uk

#### CUPAR 49 Bonnygate, Cupar, KY15 4BY

01334 656564 cuparea@thorntons-law.co.uk

#### DUNDEE

Whitehall House, 33 Yeaman Shore Dundee DD1 4BJ 01382 200099 dundeeea@thorntons-law.co.uk

#### EDINBURGH

Citypoint, 3rd Floor, 65 Haymarket Terrace, Edinburgh, EH12 5HD 0131 297 5980 edinea@thorntons-law.co.uk

#### FORFAR

53 East High Street, Forfar, DD8 2EL 01307 466886 forfarea@thornton