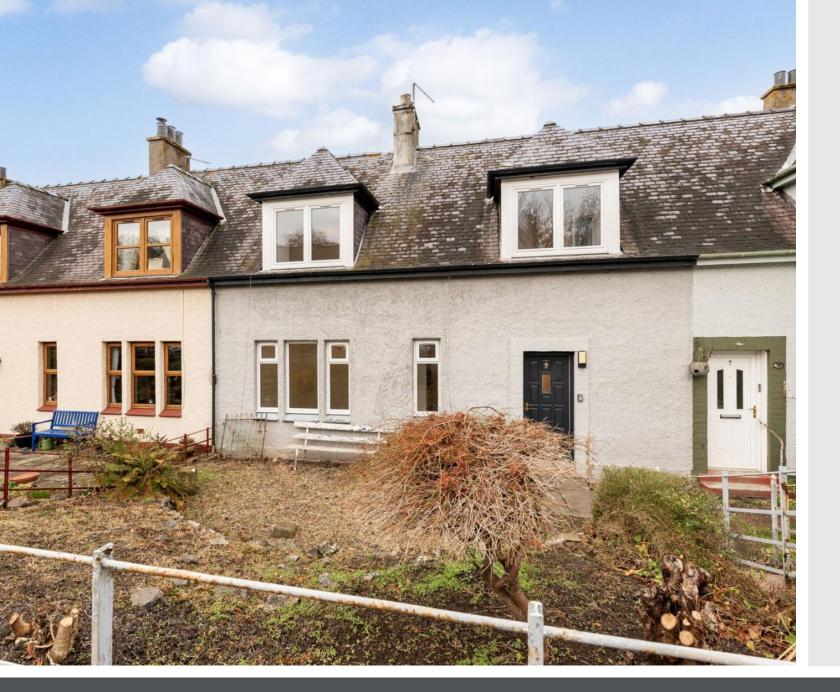

## 5 Woodhaven Avenue, Wormit

Newport-on-Tay, Fife DD6 8LD

Thorntons Property | Whitehall House, 33 Yeaman Shore Dundee DD1 4BJ | 01382 200099 | dundeeea@thorntons-law.co.uk www.thorntons-property.co.uk

### Summary

With its sought-after seaside village setting in Wormit, this two-bedroom mid-terrace house offers spacious accommodation, neutral interiors, and lovely views of the River Tay. The home boasts a sun-filled living/dining room, and a newly installed fitted kitchen with rear garden access. The residence further enjoys two double bedrooms with built-in storage (one with a fireplace) and contemporary family bathroom with a showerover-bath. Externally, the property benefits from a sun-facing front garden, an enclosed rear garden, on-street parking, and access to the beach, green spaces, shops and bus links.

### Features

- Terraced house in coastal Wormit
- Quiet residential location
- Walking distance from Wormit Primary School
- Lovely bridge/river views
- Crisp, neutral interiors throughout
- Entrance hall with storage
- Sunny living/dining room
- Attractive fitted kitchen with rear access
- Two double bedrooms with fitted storage
- Modern family bathroom with shower overhead
- Private gardens to the front and rear
- On-street parking
- New electric wiring throughout
- Newly installed GCH and double glazing