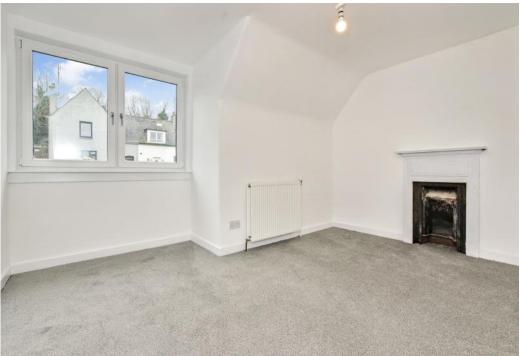

### Summary

With its sought-after seaside village setting in Wormit, this two-bedroom mid-terrace house offers spacious accommodation, neutral interiors, and lovely views of the River Tay. The home boasts a sun-filled living/dining room, and a newly installed fitted kitchen with rear garden access. The residence further enjoys two double bedrooms with built-in storage (one with a fireplace) and contemporary family bathroom with a showerover-bath. Externally, the property benefits from a sun-facing front garden, an enclosed rear garden, on-street parking, and access to the beach, green spaces, shops and bus links.

### Features

- Terraced house in coastal Wormit
- Quiet residential location
- Walking distance from Wormit Primary School
- Lovely bridge/river views
- Crisp, neutral interiors throughout
- Entrance hall with storage
- Sunny living/dining room
- Attractive fitted kitchen with rear access
- Two double bedrooms with fitted storage
- Modern family bathroom with shower overhead
- Private gardens to the front and rear
- On-street parking
- New electric wiring throughout
- Newly installed GCH and double glazing