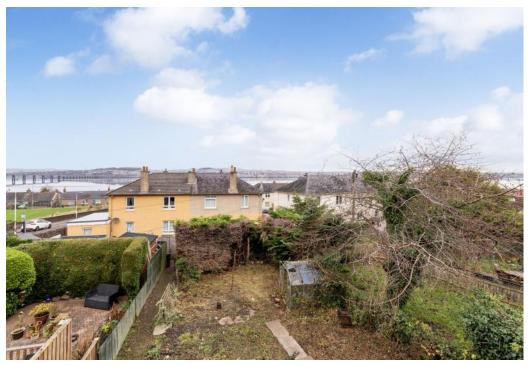

### Summary

With its sought-after seaside village setting in Wormit, this two-bedroom mid-terrace house offers spacious accommodation, neutral interiors, and lovely views of the River Tay. The home boasts a sun-filled living/dining room, and a newly installed fitted kitchen with rear garden access. The residence further enjoys two double bedrooms with built-in storage (one with a fireplace) and contemporary family bathroom with a showerover-bath. Externally, the property benefits from a sun-facing front garden, an enclosed rear garden, on-street parking, and access to the beach, green spaces, shops and bus links.

### Features

- Terraced house in coastal Wormit
- Quiet residential location
- Walking distance from Wormit Primary School
- Lovely bridge/river views
- Crisp, neutral interiors throughout
- Entrance hall with storage
- Sunny living/dining room
- Attractive fitted kitchen with rear access
- Two double bedrooms with fitted storage
- Modern family bathroom with shower overhead
- Private gardens to the front and rear
- On-street parking
- New electric wiring throughout
- Newly installed GCH and double glazing