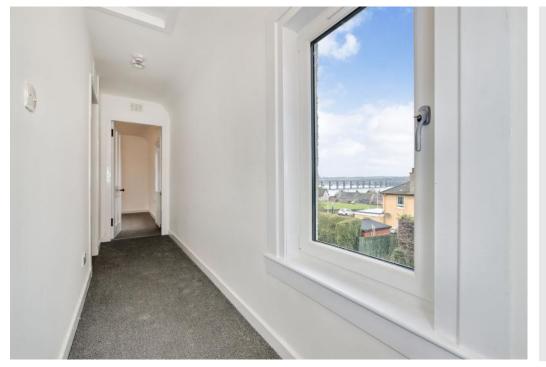

### Summary

With its sought-after seaside village setting in Wormit, this two-bedroom mid-terrace house offers spacious accommodation, neutral interiors, and lovely views of the River Tay. The home boasts a sun-filled living/dining room, and a newly installed fitted kitchen with rear garden access. The residence further enjoys two double bedrooms with built-in storage (one with a fireplace) and contemporary family bathroom with a showerover-bath. Externally, the property benefits from a sun-facing front garden, an enclosed rear garden, on-street parking, and access to the beach, green spaces, shops and bus links.

### Features

- Terraced house in coastal Wormit
- Quiet residential location
- Walking distance from Wormit Primary School
- Lovely bridge/river views
- Crisp, neutral interiors throughout
- Entrance hall with storage
- Sunny living/dining room
- Attractive fitted kitchen with rear access
- Two double bedrooms with fitted storage
- Modern family bathroom with shower overhead
- Private gardens to the front and rear
- On-street parking
- New electric wiring throughout
- Newly installed GCH and double glazing