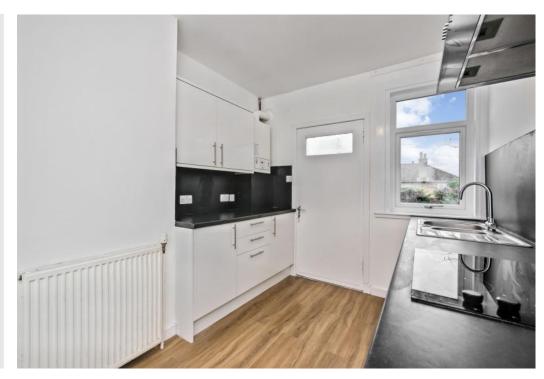

### Summary

With its sought-after seaside village setting in Wormit, this two-bedroom mid-terrace house offers spacious accommodation, neutral interiors, and lovely views of the River Tay. The home boasts a sun-filled living/dining room, and a newly installed fitted kitchen with rear garden access. The residence further enjoys two double bedrooms with built-in storage (one with a fireplace) and contemporary family bathroom with a showerover-bath. Externally, the property benefits from a sun-facing front garden, an enclosed rear garden, on-street parking, and access to the beach, green spaces, shops and bus links.

### Features

- Terraced house in coastal Wormit
- Quiet residential location
- Walking distance from Wormit Primary School
- Lovely bridge/river views
- Crisp, neutral interiors throughout
- Entrance hall with storage
- Sunny living/dining room
- Attractive fitted kitchen with rear access
- Two double bedrooms with fitted storage
- Modern family bathroom with shower overhead
- Private gardens to the front and rear
- On-street parking
- New electric wiring throughout
- Newly installed GCH and double glazing