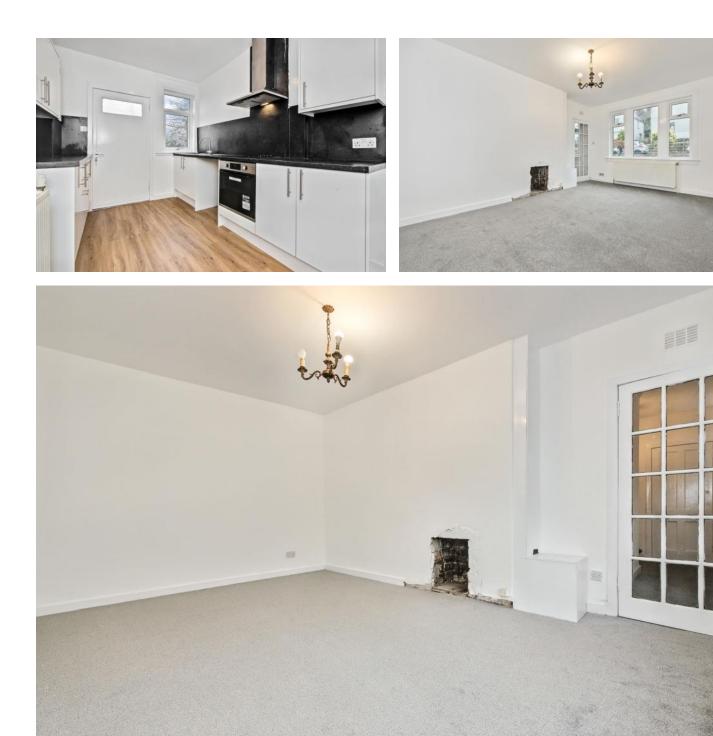

### Summary

With its sought-after seaside village setting in Wormit, this two-bedroom mid-terrace house offers spacious accommodation, neutral interiors, and lovely views of the River Tay. The home boasts a sun-filled living/dining room, and a newly installed fitted kitchen with rear garden access. The residence further enjoys two double bedrooms with built-in storage (one with a fireplace) and contemporary family bathroom with a showerover-bath. Externally, the property benefits from a sun-facing front garden, an enclosed rear garden, on-street parking, and access to the beach, green spaces, shops and bus links.

### Features

- Terraced house in coastal Wormit
- Quiet residential location
- Walking distance from Wormit Primary School
- Lovely bridge/river views
- Crisp, neutral interiors throughout
- Entrance hall with storage
- Sunny living/dining room
- Attractive fitted kitchen with rear access
- Two double bedrooms with fitted storage
- Modern family bathroom with shower overhead
- Private gardens to the front and rear
- On-street parking
- New electric wiring throughout
- Newly installed GCH and double glazing