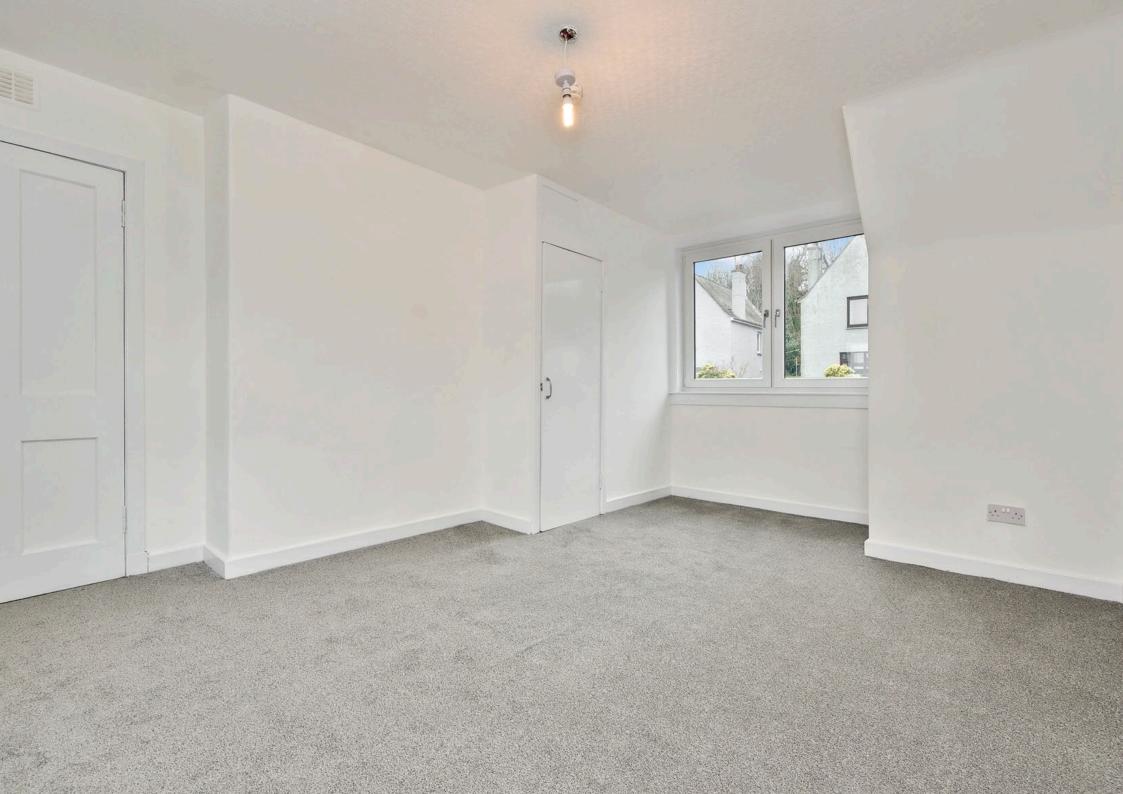

### Summary

With its sought-after seaside village setting in Wormit, this two-bedroom mid-terrace house offers spacious accommodation, neutral interiors, and lovely views of the River Tay. The home boasts a sun-filled living/dining room, and a newly installed fitted kitchen with rear garden access. The residence further enjoys two double bedrooms with built-in storage (one with a fireplace) and contemporary family bathroom with a showerover-bath. Externally, the property benefits from a sun-facing front garden, an enclosed rear garden, on-street parking, and access to the beach, green spaces, shops and bus links.

### Features

- Terraced house in coastal Wormit
- Quiet residential location
- Walking distance from Wormit Primary School
- Lovely bridge/river views
- Crisp, neutral interiors throughout
- Entrance hall with storage
- Sunny living/dining room
- Attractive fitted kitchen with rear access
- Two double bedrooms with fitted storage
- Modern family bathroom with shower overhead
- Private gardens to the front and rear
- On-street parking
- New electric wiring throughout
- Newly installed GCH and double glazing