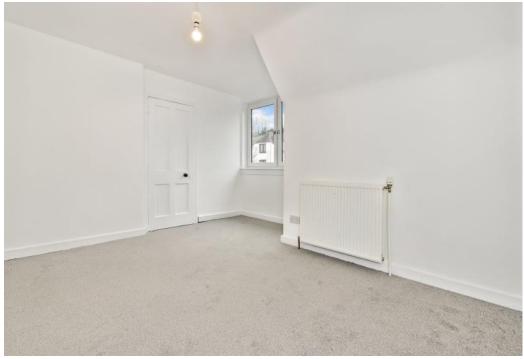

### Summary

With its sought-after seaside village setting in Wormit, this two-bedroom mid-terrace house offers spacious accommodation, neutral interiors, and lovely views of the River Tay. The home boasts a sun-filled living/dining room, and a newly installed fitted kitchen with rear garden access. The residence further enjoys two double bedrooms with built-in storage (one with a fireplace) and contemporary family bathroom with a showerover-bath. Externally, the property benefits from a sun-facing front garden, an enclosed rear garden, on-street parking, and access to the beach, green spaces, shops and bus links.

### Features

- Terraced house in coastal Wormit
- Quiet residential location
- Walking distance from Wormit Primary School
- Lovely bridge/river views
- Crisp, neutral interiors throughout
- Entrance hall with storage
- Sunny living/dining room
- Attractive fitted kitchen with rear access
- Two double bedrooms with fitted storage
- Modern family bathroom with shower overhead
- Private gardens to the front and rear
- On-street parking
- New electric wiring throughout
- Newly installed GCH and double glazing