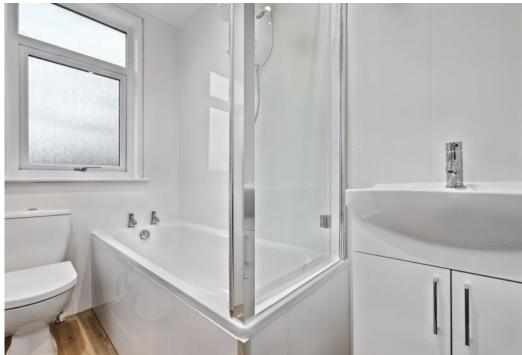

### Summary

With its sought-after seaside village setting in Wormit, this two-bedroom mid-terrace house offers spacious accommodation, neutral interiors, and lovely views of the River Tay. The home boasts a sun-filled living/dining room, and a newly installed fitted kitchen with rear garden access. The residence further enjoys two double bedrooms with built-in storage (one with a fireplace) and contemporary family bathroom with a showerover-bath. Externally, the property benefits from a sun-facing front garden, an enclosed rear garden, on-street parking, and access to the beach, green spaces, shops and bus links.

### Features

- Terraced house in coastal Wormit
- Quiet residential location
- Walking distance from Wormit Primary School
- Lovely bridge/river views
- Crisp, neutral interiors throughout
- Entrance hall with storage
- Sunny living/dining room
- Attractive fitted kitchen with rear access
- Two double bedrooms with fitted storage
- Modern family bathroom with shower overhead
- Private gardens to the front and rear
- On-street parking
- New electric wiring throughout
- Newly installed GCH and double glazing