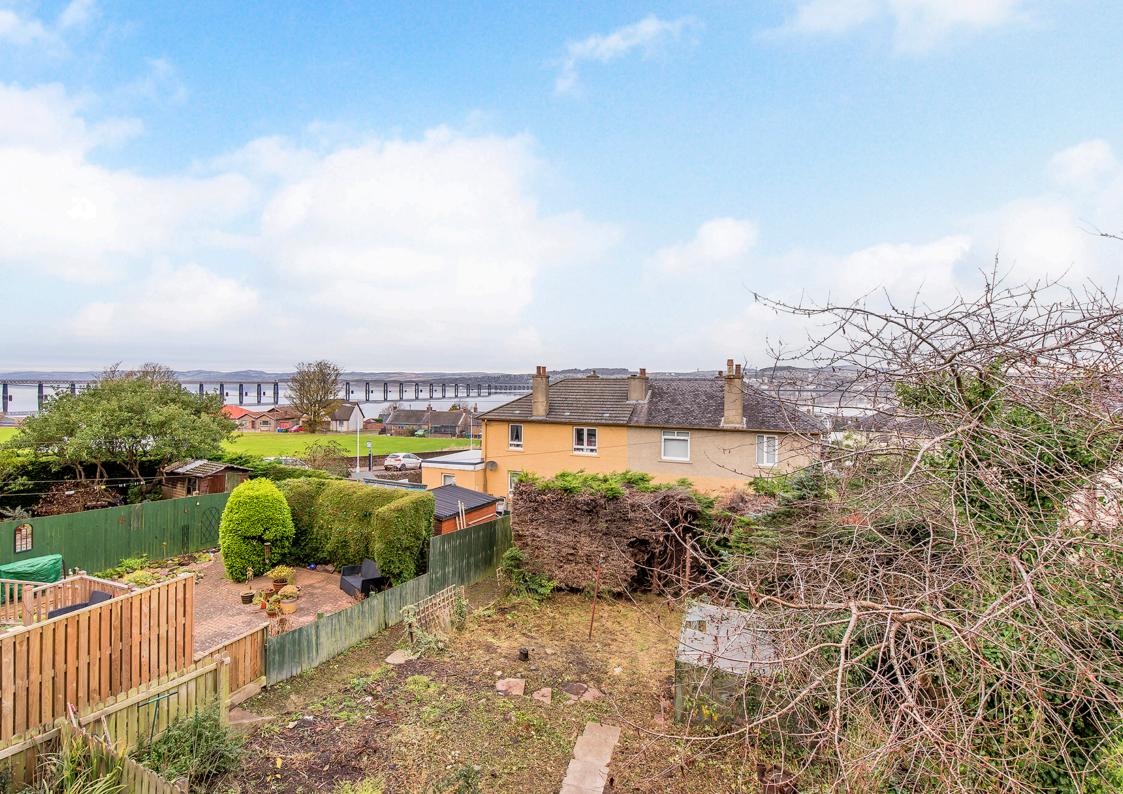

### Summary

With its sought-after seaside village setting in Wormit, this two-bedroom mid-terrace house offers spacious accommodation, neutral interiors, and lovely views of the River Tay. The home boasts a sun-filled living/dining room, and a newly installed fitted kitchen with rear garden access. The residence further enjoys two double bedrooms with built-in storage (one with a fireplace) and contemporary family bathroom with a showerover-bath. Externally, the property benefits from a sun-facing front garden, an enclosed rear garden, on-street parking, and access to the beach, green spaces, shops and bus links.

### Features

- Terraced house in coastal Wormit
- Quiet residential location
- Walking distance from Wormit Primary School
- Lovely bridge/river views
- Crisp, neutral interiors throughout
- Entrance hall with storage
- Sunny living/dining room
- Attractive fitted kitchen with rear access
- Two double bedrooms with fitted storage
- Modern family bathroom with shower overhead
- Private gardens to the front and rear
- On-street parking
- New electric wiring throughout
- Newly installed GCH and double glazing