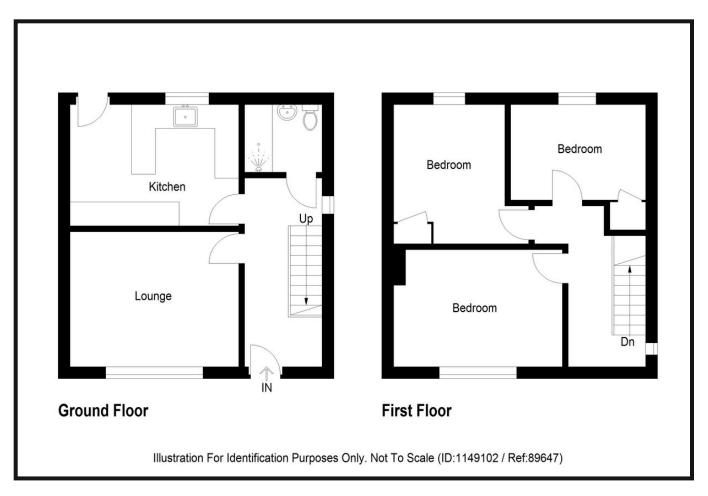

ACCOMMODATION: ENTRANCE HALLWAY, KITCHEN, LOUNGE, SHOWER ROOM AND THREE BEDROOMS

#### **ENTRANCE HALLWAY:**

Entering through a double glazed entrance door with storage cupboard, wood effect flooring and display area under the stairs.

#### LOUNGE:

Approx. 12'2 x 12'. feature fire place in solid oak. large picture window overlooking the front garden, neutral decor throughout this lovely bright room

#### KITCHEN:

Approx.  $14' \times 9'$ . A lovely kitchen with built in electric hob, extractor fan, two built in ovens and an integrated dish washer. There is a breakfast bar, base and wall units which are in light oak. Black tiled effect flooring and black marbled work surface compliment the oak. Double glazed door leading out to the garden. parador style oak effect ceiling with downlights, space for a fridge freezer and plumbed for washing machine (both of which are to be included in the sale), large window overlooking the rear garden.

#### **SHOWER ROOM:**

Approx.  $6'4 \times 5'7$ . Recently upgraded with built in white gloss vanity unit housing the wash hand basin, w/c and walk in shower which has black slate effect wet wall. Large window and down lights.

#### MASTER BEDROOM:

Approx. 14'1 x 10'. A large airy room overlooking the front of the property. (Option to purchase bedroom furnishings by separate negotiation.)

#### REDROOM 2

Approx.  $11'6 \times 11'$ . Great sized room with large window overlooking the rear of the property, built in cupboard with shelving, neutral decor. (Option to purchase bedroom furnishings by separate negotiation.)

#### BEDROOM 3:

Approx. 11'1  $\times$  8'2. Overlooking the rear of the property with built in cupboard. This room also has neutral decor. (Option to purchase bedroom furnishings by separate negotiation.)