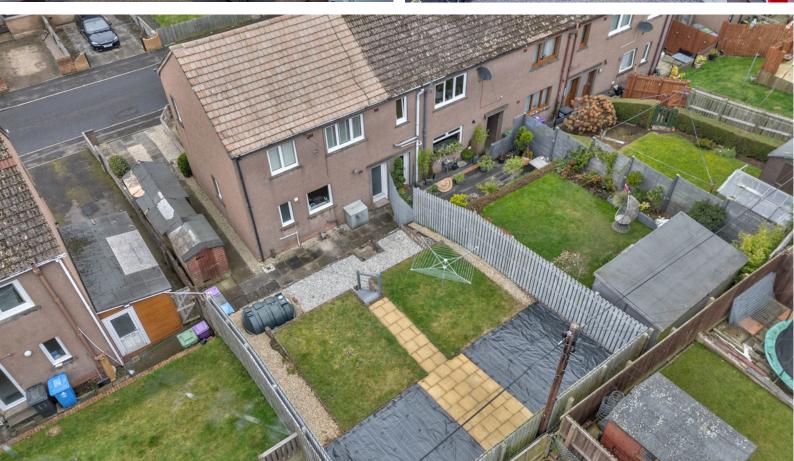

#### **GARDEN:**

The three tiered rear garden is a lovely well tended space, low maintenance and fully enclosed. Front garden is also low maintenance with a lawn, stone chips and a driveway for parking.