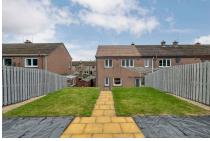

#### **GARDEN:**

The three tiered rear garden is a lovely well tended space, low maintenance and fully enclosed. Front garden is also low maintenance with a lawn, stone chips and a driveway for parking.