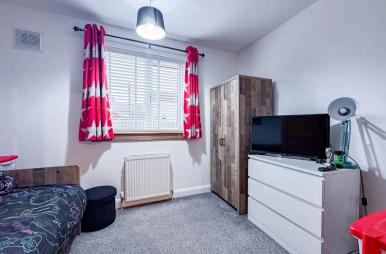

#### REDROOM 2

Approx.  $11'6 \times 11'$ . Great sized room with large window overlooking the rear of the property, built in cupboard with shelving, neutral decor. (Option to purchase bedroom furnishings by separate negotiation.)

#### BEDROOM 3:

Approx. 11'1  $\times$  8'2. Overlooking the rear of the property with built in cupboard. This room also has neutral decor. (Option to purchase bedroom furnishings by separate negotiation.)