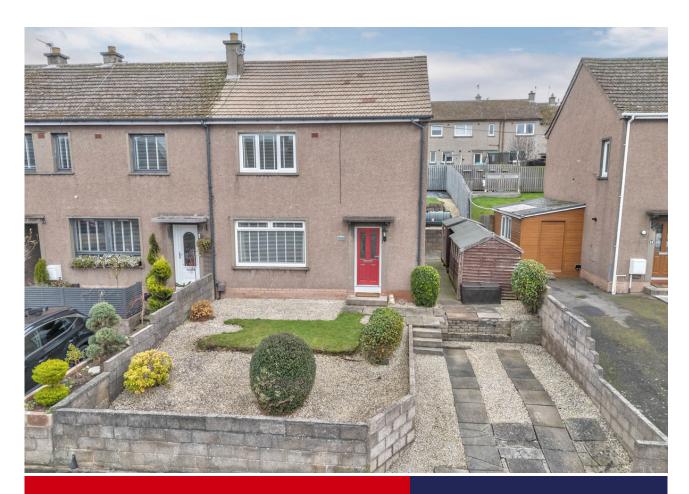

# END TERRACED VILLA

## **Property Description**

This lovely bright and airy END TERRACED VILLA is ideally situated within a popular residential area close to the town centre, primary and secondary schools. This generous well proportioned home has been well maintained and enjoys oil fired heating, double glazing and ample storage and comprises of a spacious lounge, kitchen, three bedrooms and shower room. With low maintenance gardens front and back and driveway.

#### **GARDEN:**

The three tiered rear garden is a lovely well tended space, low maintenance and fully enclosed. Front garden is also low maintenance with a lawn, stone chips and a driveway for parking.