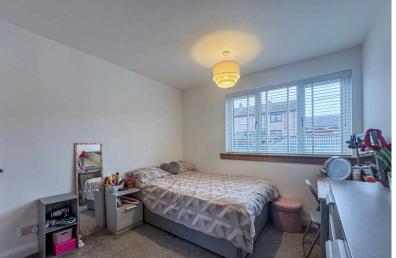

#### MASTER BEDROOM:

Approx. 14'1 x 10'. A large airy room overlooking the front of the property. (Option to purchase bedroom furnishings by separate negotiation.)

#### REDROOM 2

Approx.  $11'6 \times 11'$ . Great sized room with large window overlooking the rear of the property, built in cupboard with shelving, neutral decor. (Option to purchase bedroom furnishings by separate negotiation.)

#### BEDROOM 3:

Approx. 11'1  $\times$  8'2. Overlooking the rear of the property with built in cupboard. This room also has neutral decor. (Option to purchase bedroom furnishings by separate negotiation.)