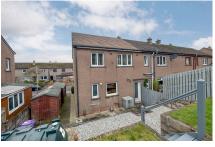

#### **GARDEN:**

The three tiered rear garden is a lovely well tended space, low maintenance and fully enclosed. Front garden is also low maintenance with a lawn, stone chips and a driveway for parking.