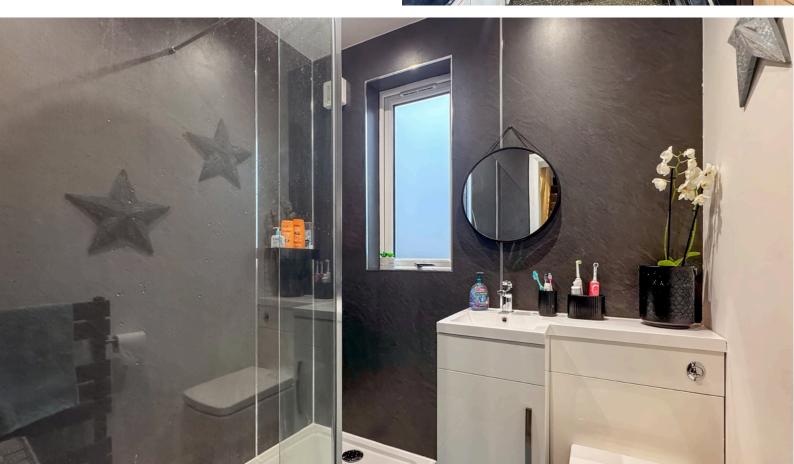

#### **SHOWER ROOM:**

Approx.  $6'4 \times 5'7$ . Recently upgraded with built in white gloss vanity unit housing the wash hand basin, w/c and walk in shower which has black slate effect wet wall. Large window and down lights.