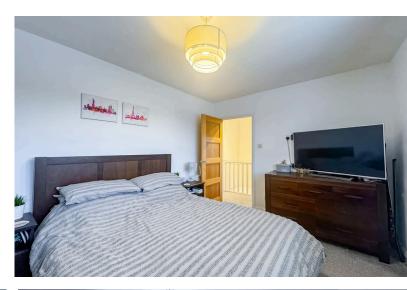

#### MASTER BEDROOM:

Approx. 14'1 x 10'. A large airy room overlooking the front of the property. (Option to purchase bedroom furnishings by separate negotiation.)