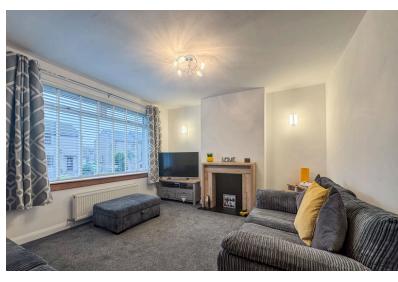

#### LOUNGE:

Approx. 12'2 x 12'. feature fire place in solid oak. large picture window overlooking the front garden, neutral decor throughout this lovely bright room