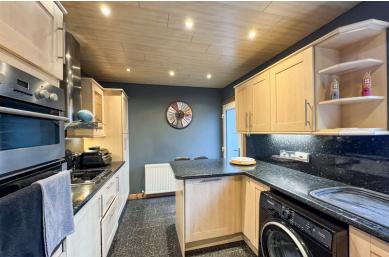

#### KITCHEN:

Approx.  $14' \times 9'$ . A lovely kitchen with built in electric hob, extractor fan, two built in ovens and an integrated dish washer. There is a breakfast bar, base and wall units which are in light oak. Black tiled effect flooring and black marbled work surface compliment the oak. Double glazed door leading out to the garden. parador style oak effect ceiling with downlights, space for a fridge freezer and plumbed for washing machine (both of which are to be included in the sale), large window overlooking the rear garden.