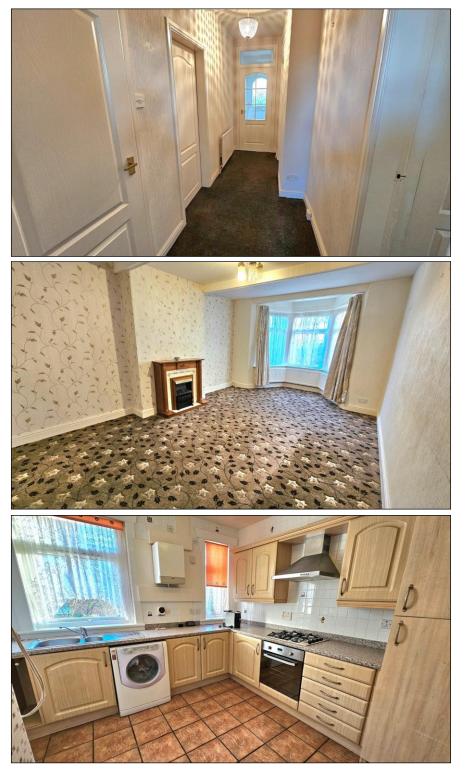

#### ENTRANCE: -

A UPVC door give access to the vestibule. Laminate flooring. Glazed door gives access to the entrance hall. There is a large utility cupboard offering excellent storage. Carpet. Radiator.

### LOUNGE: -

Approximately  $26'0'' \times 12'5''$ . The lounge is spacious and has a large double glazed bay window offering outlook towards the garden. Carpet. Radiator.

## KITCHEN: -

Approximately 10'7" x 10'3". The kitchen has a range of base and wall mounted storage cupboards with contrasting work surfaces. The stainless-steel sink has plumbing connections for a washing machine. Tiled splashback. There are two double glazed windows offering outlook towards the front of the property. Fitted roller blinds. Integrated appliances include a gas hob, electric oven with stainless steel hood above. Tiled floor. Radiator.