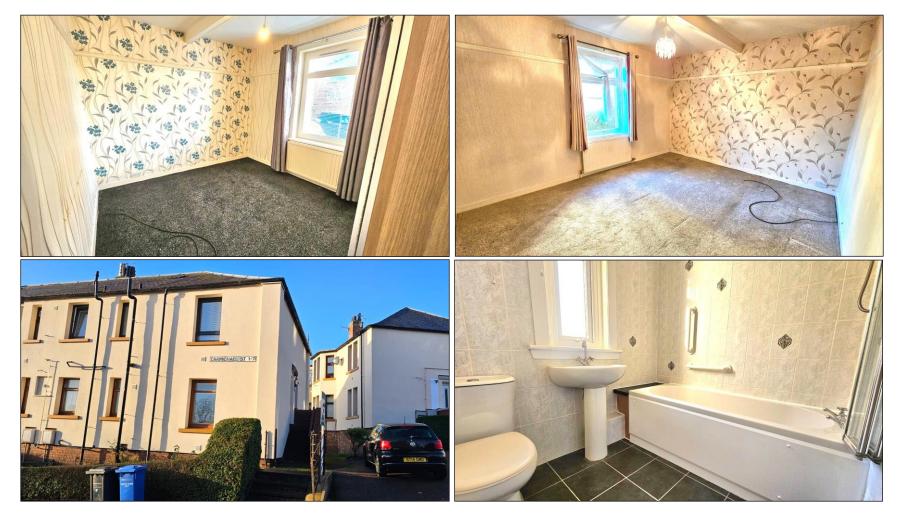

## BEDROOM 1: -

Approximately  $12'8'' \times 10'9''$ . This is a good-sized double bedroom with double glazed window offering outlook towards the front of the property. Built-in storage cupboard. Fitten Venetian blind. Carpet. Radiator.

#### BEDROOM 2: -

Approximately  $14'0'' \times 12'4''$ . This is another good-sized bedroom with a glazed window offering pleasant outlook towards the rear garden. Built-in storage cupboard. Carpet. Radiator.

## BATHROOM: -

Comprising W.C., wash hand basin and bath with electric 'Mira' shower above. Tiled splashback. Double glazed window offering a good deal of natural light. Vanity wall mirror. Radiator.

### EXTERNAL: -

There is a communal garden to the rear with a private area that belongs to the property. Garden shed.

Owner: Clients of Campbell Boath

Viewing: Telephone Campbell Boath Solicitors on 01382 202060 or Email: property@campbellboath.com