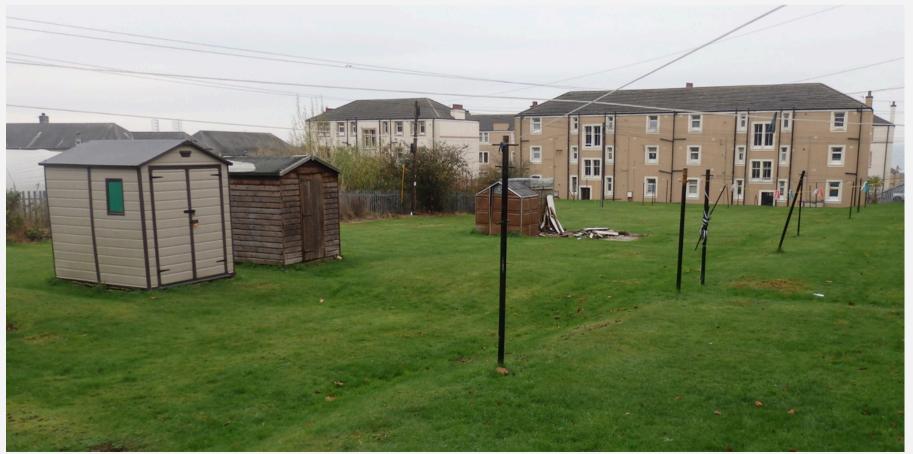

Accommodation comprises a large lounge to the front, double bedroom, a kitchen which would be suitable for casual dining and a bathroom with 3 piece coloured suite.

The block is well maintained with a private plot of garden and open, mutual, drying green to the rear.