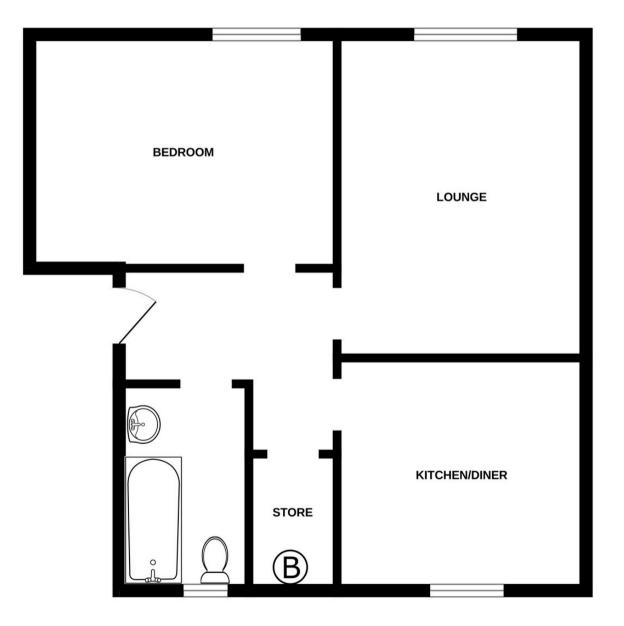

# FLOORPLAN

FIRST FLOOR

Whilst every attempt has been made to ensure the accuracy of the floorplan contained here, measurements of doors, windows, rooms and any other items are approximate and no responsibility is taken for any eror, omission or mis-statement. This plan is for illustrative purposes only and should be used as such by any prospective purchaser. The services, systems and applicances shown have not been tested and no guarantee as to their operability or efficiency can be given. Made with Metropik e2024 HOME REPORT

### ACCOMMODATION

Traditional Hall, Lounge, Kitchen, Bathroom, Double Bedroom, Private Plot and Mutual Drying Green

HALLWAY LOUNGE: APPROX 15'00" x 11'10" KITCHEN: APPROX 11'2" x 8'8" BATHROOM: APPROX 9'4" x 4'6" DOUBLE BEDROOM: APPROX 12'6" x 10'1" EXTERNAL: Private Plot and Mutual Drying Green