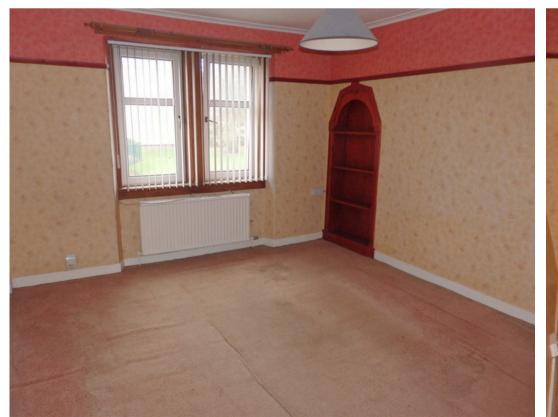

Accommodation comprises a large lounge to the front, double bedroom, a kitchen which would be suitable for casual dining and a bathroom with 3 piece coloured suite.

The block is well maintained with a private plot of garden and open, mutual, drying green to the rear.

### ACCOMMODATION

Traditional Hall, Lounge, Kitchen, Bathroom, Double Bedroom, Private Plot and Mutual Drying Green

HALLWAY LOUNGE: APPROX 15'00" x 11'10" KITCHEN: APPROX 11'2" x 8'8" BATHROOM: APPROX 9'4" x 4'6" DOUBLE BEDROOM: APPROX 12'6" x 10'1" EXTERNAL: Private Plot and Mutual Drying Green