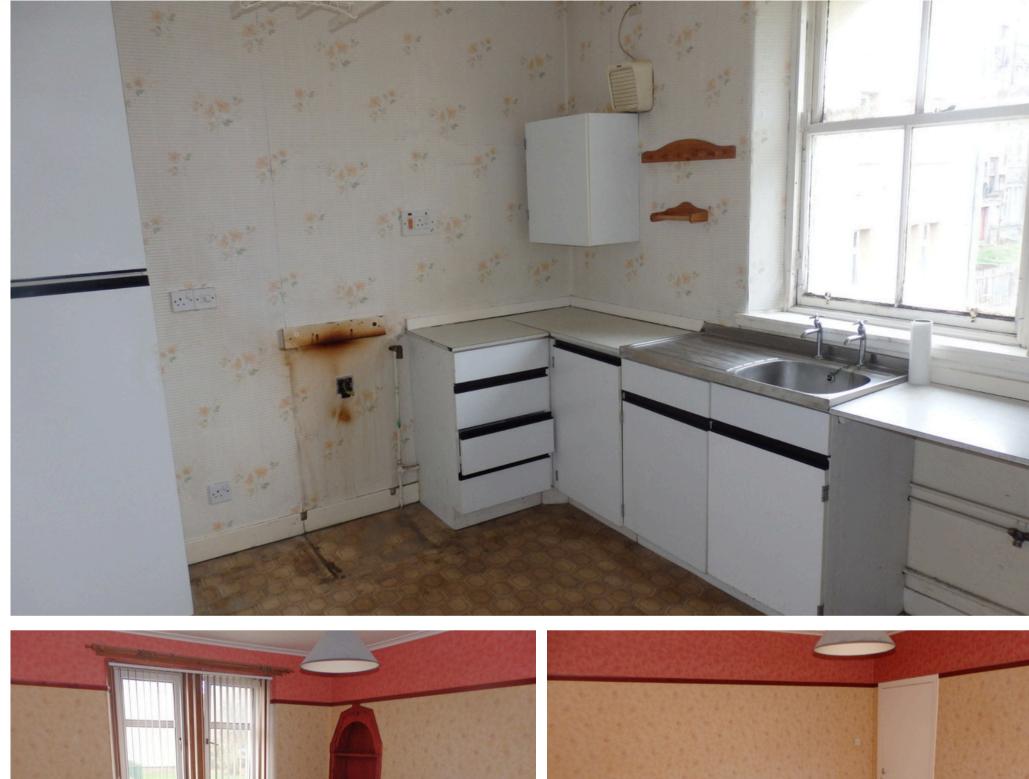

The property is a spacious one bedroom mid floor flat with open outlooks to the rear. The property is in need of a full modernisation programme but does currently feature a gas central heating system and partially double glazed windows.

Accommodation comprises a large lounge to the front, double bedroom, a kitchen which would be suitable for casual dining and a bathroom with 3 piece coloured suite.

The block is well maintained with a private plot of garden and open, mutual, drying green to the rear.

The property is structurally sound and benefits from external insulation, installed by an approved contractor as part of a wider range of energy efficiency improvements carried out under Government funded measures. The property has been priced and is marketed in such a manner as to reflect the amount of work required to renovate and modernise this spacious flat.

Although the gas central heating was working at the point of our inspection it is an older system and therefore no warranty is offered in this instance. The electric shower shown in any images is not operational.