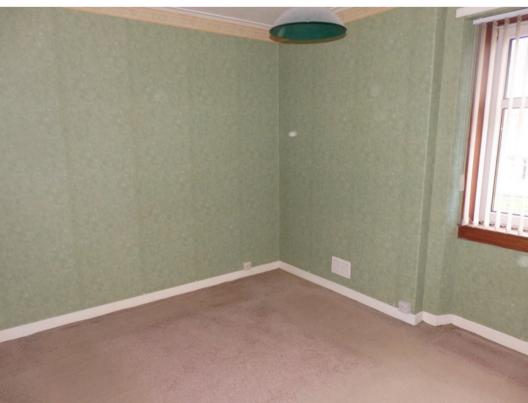

The property is a spacious one bedroom mid floor flat with open outlooks to the rear. The property is in need of a full modernisation programme but does currently feature a gas central heating system and partially double glazed windows.

Accommodation comprises a large lounge to the front, double bedroom, a kitchen which would be suitable for casual dining and a bathroom with 3 piece coloured suite.

The block is well maintained with a private plot of garden and open, mutual, drying green to the rear.

### ACCOMMODATION

Traditional Hall, Lounge, Kitchen, Bathroom, Double Bedroom, Private Plot and Mutual Drying Green

HALLWAY LOUNGE: APPROX 15'00" x 11'10" KITCHEN: APPROX 11'2" x 8'8" BATHROOM: APPROX 9'4" x 4'6" DOUBLE BEDROOM: APPROX 12'6" x 10'1" EXTERNAL: Private Plot and Mutual Drying Green