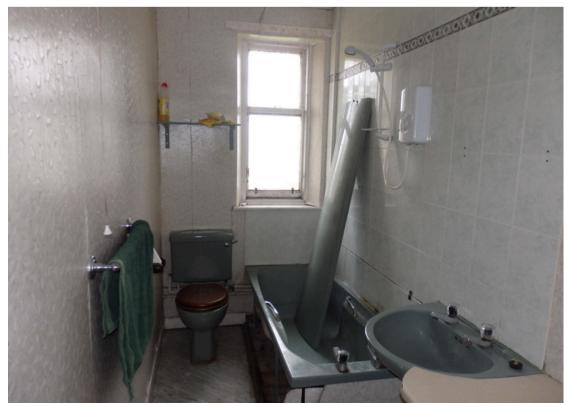

Accommodation comprises a large lounge to the front, double bedroom, a kitchen which would be suitable for casual dining and a bathroom with 3 piece coloured suite.

The block is well maintained with a private plot of garden and open, mutual, drying green to the rear.

Although the gas central heating was working at the point of our inspection it is an older system and therefore no warranty is offered in this instance. The electric shower shown in any images is not operational.

### ACCOMMODATION

Traditional Hall, Lounge, Kitchen, Bathroom, Double Bedroom, Private Plot and Mutual Drying Green

HALLWAY LOUNGE: APPROX 15'00" x 11'10" KITCHEN: APPROX 11'2" x 8'8" BATHROOM: APPROX 9'4" x 4'6" DOUBLE BEDROOM: APPROX 12'6" x 10'1" EXTERNAL: Private Plot and Mutual Drying Green