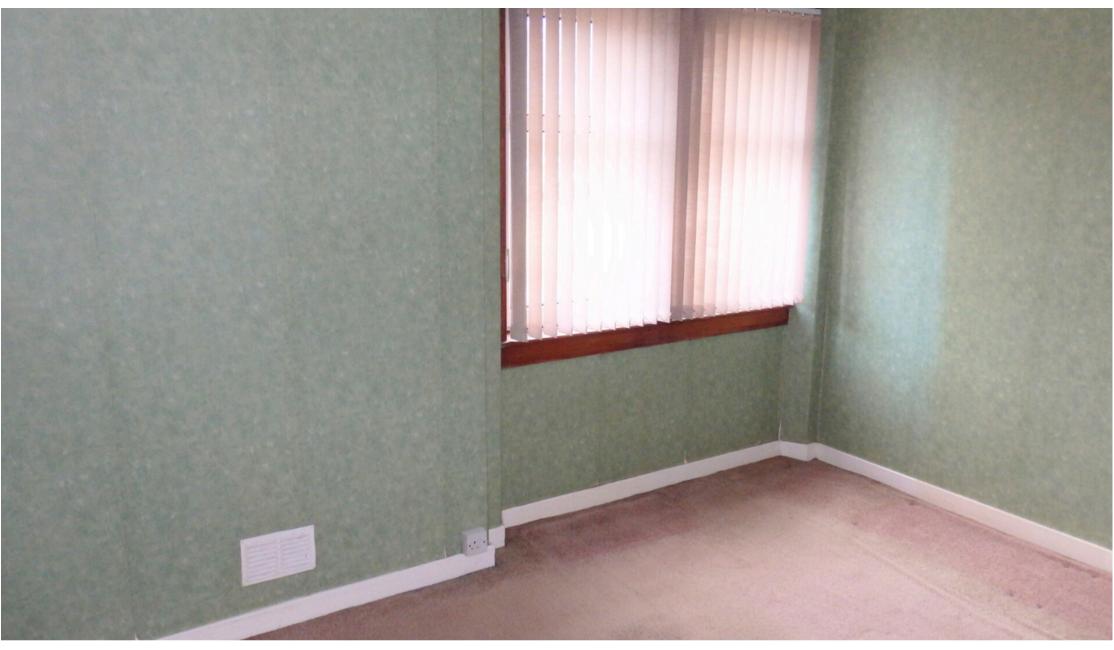

Accommodation comprises a large lounge to the front, double bedroom, a kitchen which would be suitable for casual dining and a bathroom with 3 piece coloured suite.

The block is well maintained with a private plot of garden and open, mutual, drying green to the rear.

### ACCOMMODATION

Traditional Hall, Lounge, Kitchen, Bathroom, Double Bedroom, Private Plot and Mutual Drying Green

HALLWAY LOUNGE: APPROX 15'00" x 11'10" KITCHEN: APPROX 11'2" x 8'8" BATHROOM: APPROX 9'4" x 4'6" DOUBLE BEDROOM: APPROX 12'6" x 10'1" EXTERNAL: Private Plot and Mutual Drying Green