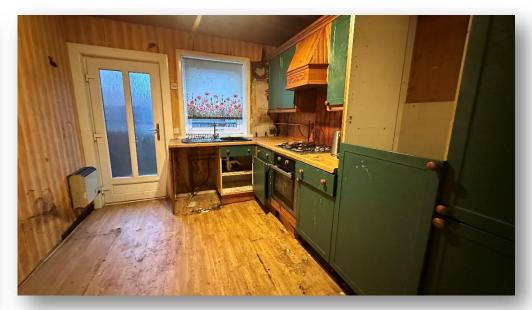

Accommodation comprises entrance hallway, lounge, kitchen and shower room on the ground floor and three double bedrooms all with built in storage facilities on the upper floor.

Practical benefits include gas central heating, double glazing, well proportioned rooms and private gardens.

Once modernised this property would make an ideal family home/rental investment and early viewing is recommended.