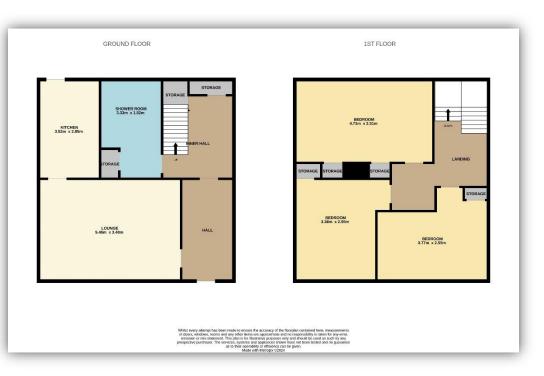

Accommodation comprises entrance hallway, lounge, kitchen and shower room on the ground floor and three double bedrooms all with built in storage facilities on the upper floor.

Practical benefits include gas central heating, double glazing, well proportioned rooms and private gardens.