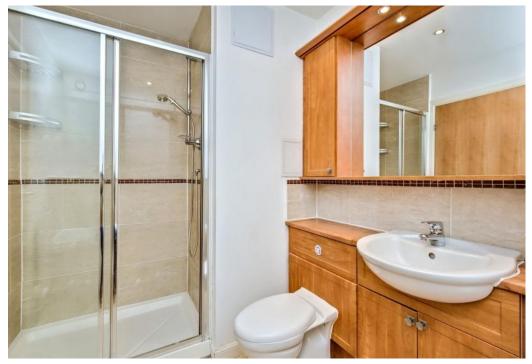

## Summary

Situated less than six miles from the heart of Dundee in the coastal suburb of Broughty Ferry, this two-bedroom ground-floor maindoor flat enjoys neutral interiors and spacious accommodation. The sunny home boasts an open-plan living and dining kitchen leading to a light-filled sunroom with external access. The property further features a dual-aspect main bedroom with a mirrored fitted wardrobe, a multi-purpose second bedroom with a built-in wardrobe and a four-piece bathroom. Externally, the flat comes with well-kept gardens and residents parking.

### Features

- Ground-floor flat in Broughty Ferry
- Situated in sought-after Dundee
- Private main entrance
- Neutral interiors throughout
- Entrance hall with storage
- Bright and airy open-plan living/dining/kitchen
- Sun-filled triple-aspect sunroom
- Dual-aspect main bedroom with built-in storage
- Versatile second bedroom with a fitted wardrobe
- Four-piece family bathroom
- Well-kept shared front garden
- Residents' parking
- Gas central heating and double glazing