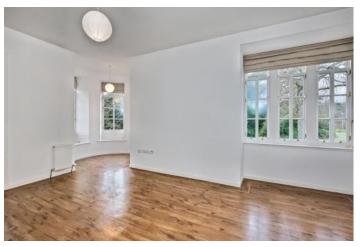

## Summary

Situated less than six miles from the heart of Dundee in the coastal suburb of Broughty Ferry, this two-bedroom ground-floor maindoor flat enjoys neutral interiors and spacious accommodation. The sunny home boasts an open-plan living and dining kitchen leading to a light-filled sunroom with external access. The property further features a dual-aspect main bedroom with a mirrored fitted wardrobe, a multi-purpose second bedroom with a built-in wardrobe and a four-piece bathroom. Externally, the flat comes with well-kept gardens and residents parking.

### Features

- Ground-floor flat in Broughty Ferry
- Situated in sought-after Dundee
- Private main entrance
- Neutral interiors throughout
- Entrance hall with storage
- Bright and airy open-plan living/dining/kitchen
- Sun-filled triple-aspect sunroom
- Dual-aspect main bedroom with built-in storage
- Versatile second bedroom with a fitted wardrobe
- Four-piece family bathroom
- Well-kept shared front garden
- Residents' parking
- Gas central heating and double glazing