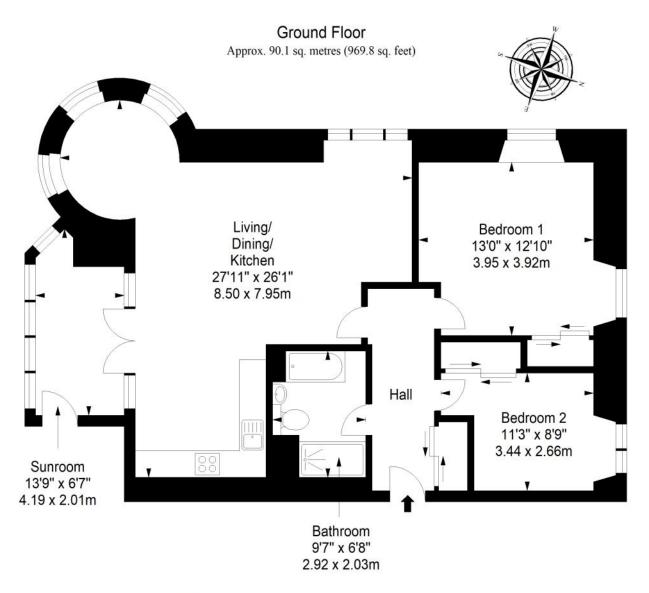

as: All fitted floor and window coverings, light fittings and kitchen appliances are included in the sale.

### Features

- Ground-floor flat in Broughty Ferry
- Situated in sought-after Dundee
- Private main entrance
- Neutral interiors throughout
- Entrance hall with storage
- Bright and airy open-plan living/dining/kitchen
- Sun-filled triple-aspect sunroom
- Dual-aspect main bedroom with built-in storage
- Versatile second bedroom with a fitted wardrobe
- Four-piece family bathroom
- Well-kept shared front garden
- Residents' parking
- Gas central heating and double glazing



"A two-bedroom ground-floor maindoor flat with shared gardens and residents' parking."

















"This two-bedroom ground-floor main-door property is 15 minutes drive from central Dundee."



# Floorplan



Total area: approx. 90.1 sq. metres (969.8 sq. feet)





## Our Branches

#### **ANSTRUTHER**

5A Shore Street, Anstruther, KY10 3EA 01333 310481 anstrutherea@thorntons-law.co.uk

#### **ARBROATH**

165 High Street, Arbroath, DD1 1DR 01241 876633 arbroathea@thorntons-law.co.uk

#### **BONNYRIGG**

3-7 High Street, Bonnyrigg, EH19 2DA 0131 663 7135 bonnyriggea@thorntons-law.co.uk

#### **CUPAR**

49 Bonnygate, Cupar, KY15 4BY 01334 656564 cuparea@thorntons-law.co.uk

#### **DUNDEE**

Whitehall House, 33 Yeaman Shore Dundee DD1 4BJ 01382 200099 dundeeea@thorntons-law.co.uk

#### **EDINBURGH**

Citypoint, 3rd Floor, 65 Haymarket Terrace, Edinburgh, EH12 5HD 0131 297 5980 edinea@thorntons-law.co.uk

#### **FORFAR**

53 East High Street, Forfar, DD8 2EL 01307 466886 forfarea@thorntons-law.co