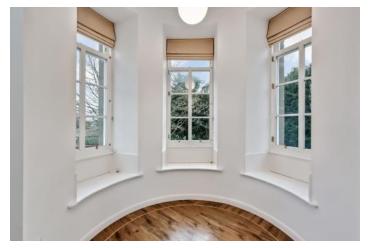

## Summary

Situated less than six miles from the heart of Dundee in the coastal suburb of Broughty Ferry, this two-bedroom ground-floor maindoor flat enjoys neutral interiors and spacious accommodation. The sunny home boasts an open-plan living and dining kitchen leading to a light-filled sunroom with external access. The property further features a dual-aspect main bedroom with a mirrored fitted wardrobe, a multi-purpose second bedroom with a built-in wardrobe and a four-piece bathroom. Externally, the flat comes with well-kept gardens and residents parking.

### Features

- Ground-floor flat in Broughty Ferry
- Situated in sought-after Dundee
- Private main entrance
- Neutral interiors throughout
- Entrance hall with storage
- Bright and airy open-plan living/dining/kitchen
- Sun-filled triple-aspect sunroom
- Dual-aspect main bedroom with built-in storage
- Versatile second bedroom with a fitted wardrobe
- Four-piece family bathroom
- Well-kept shared front garden
- Residents' parking
- Gas central heating and double glazing