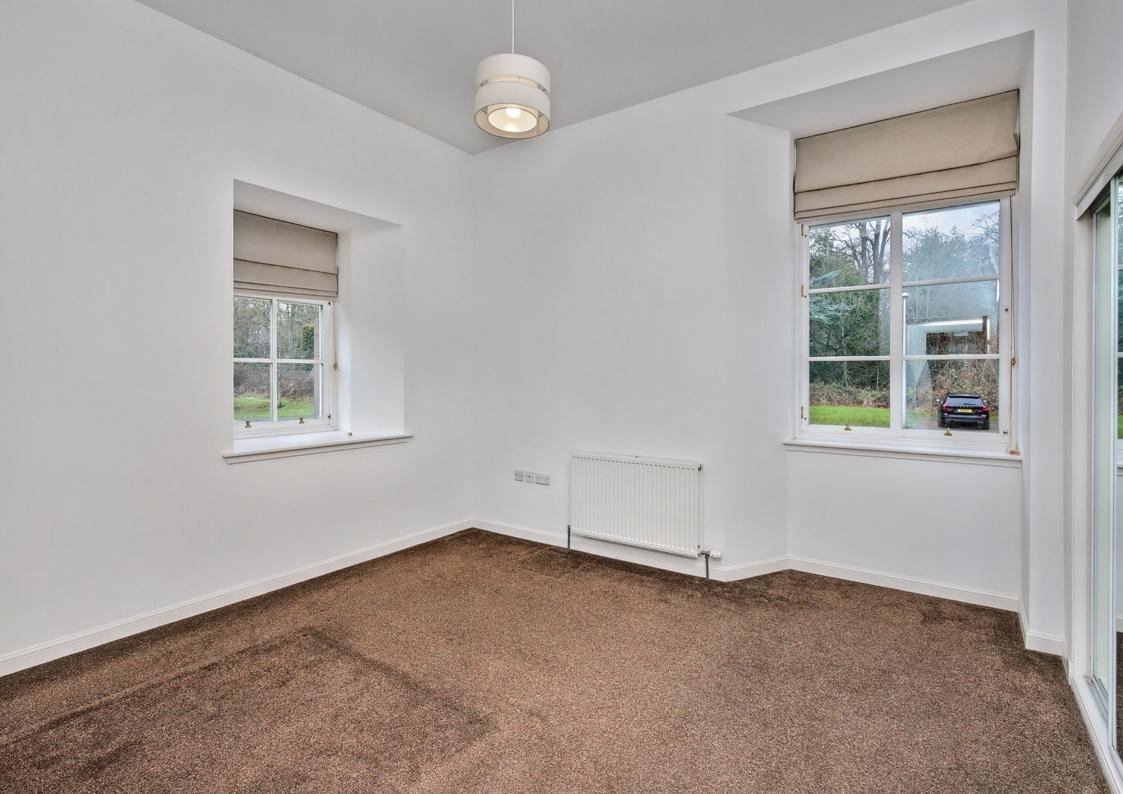

## Summary

Situated less than six miles from the heart of Dundee in the coastal suburb of Broughty Ferry, this two-bedroom ground-floor maindoor flat enjoys neutral interiors and spacious accommodation. The sunny home boasts an open-plan living and dining kitchen leading to a light-filled sunroom with external access. The property further features a dual-aspect main bedroom with a mirrored fitted wardrobe, a multi-purpose second bedroom with a built-in wardrobe and a four-piece bathroom. Externally, the flat comes with well-kept gardens and residents parking.

### Features

- Ground-floor flat in Broughty Ferry
- Situated in sought-after Dundee
- Private main entrance
- Neutral interiors throughout
- Entrance hall with storage
- Bright and airy open-plan living/dining/kitchen
- Sun-filled triple-aspect sunroom
- Dual-aspect main bedroom with built-in storage
- Versatile second bedroom with a fitted wardrobe
- Four-piece family bathroom
- Well-kept shared front garden
- Residents' parking
- Gas central heating and double glazing