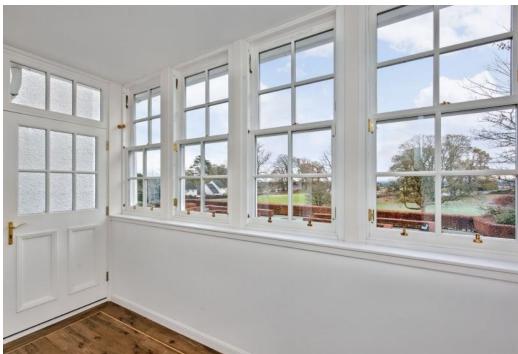

## Summary

Situated less than six miles from the heart of Dundee in the coastal suburb of Broughty Ferry, this two-bedroom ground-floor maindoor flat enjoys neutral interiors and spacious accommodation. The sunny home boasts an open-plan living and dining kitchen leading to a light-filled sunroom with external access. The property further features a dual-aspect main bedroom with a mirrored fitted wardrobe, a multi-purpose second bedroom with a built-in wardrobe and a four-piece bathroom. Externally, the flat comes with well-kept gardens and residents parking.

### Features

- Ground-floor flat in Broughty Ferry
- Situated in sought-after Dundee
- Private main entrance
- Neutral interiors throughout
- Entrance hall with storage
- Bright and airy open-plan living/dining/kitchen
- Sun-filled triple-aspect sunroom
- Dual-aspect main bedroom with built-in storage
- Versatile second bedroom with a fitted wardrobe
- Four-piece family bathroom
- Well-kept shared front garden
- Residents' parking
- Gas central heating and double glazing