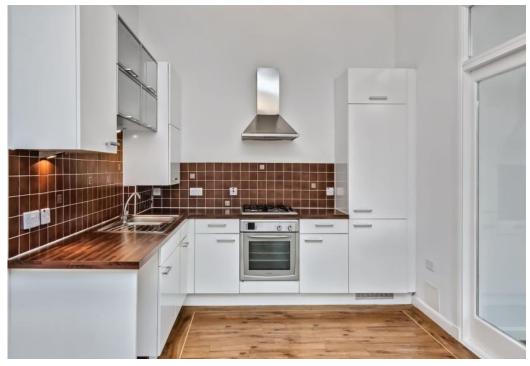

## Summary

Situated less than six miles from the heart of Dundee in the coastal suburb of Broughty Ferry, this two-bedroom ground-floor maindoor flat enjoys neutral interiors and spacious accommodation. The sunny home boasts an open-plan living and dining kitchen leading to a light-filled sunroom with external access. The property further features a dual-aspect main bedroom with a mirrored fitted wardrobe, a multi-purpose second bedroom with a built-in wardrobe and a four-piece bathroom. Externally, the flat comes with well-kept gardens and residents parking.

### Features

- Ground-floor flat in Broughty Ferry
- Situated in sought-after Dundee
- Private main entrance
- Neutral interiors throughout
- Entrance hall with storage
- Bright and airy open-plan living/dining/kitchen
- Sun-filled triple-aspect sunroom
- Dual-aspect main bedroom with built-in storage
- Versatile second bedroom with a fitted wardrobe
- Four-piece family bathroom
- Well-kept shared front garden
- Residents' parking
- Gas central heating and double glazing