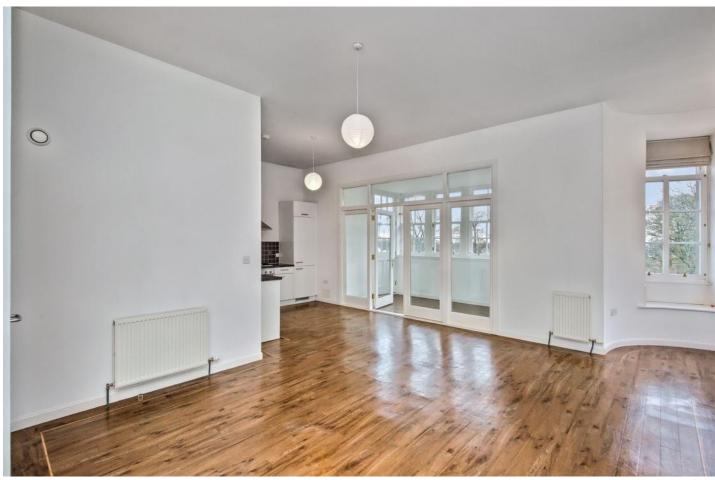

## Summary

Situated less than six miles from the heart of Dundee in the coastal suburb of Broughty Ferry, this two-bedroom ground-floor maindoor flat enjoys neutral interiors and spacious accommodation. The sunny home boasts an open-plan living and dining kitchen leading to a light-filled sunroom with external access. The property further features a dual-aspect main bedroom with a mirrored fitted wardrobe, a multi-purpose second bedroom with a built-in wardrobe and a four-piece bathroom. Externally, the flat comes with well-kept gardens and residents parking.

### Features

- Ground-floor flat in Broughty Ferry
- Situated in sought-after Dundee
- Private main entrance
- Neutral interiors throughout
- Entrance hall with storage
- Bright and airy open-plan living/dining/kitchen
- Sun-filled triple-aspect sunroom
- Dual-aspect main bedroom with built-in storage
- Versatile second bedroom with a fitted wardrobe
- Four-piece family bathroom
- Well-kept shared front garden
- Residents' parking
- Gas central heating and double glazing