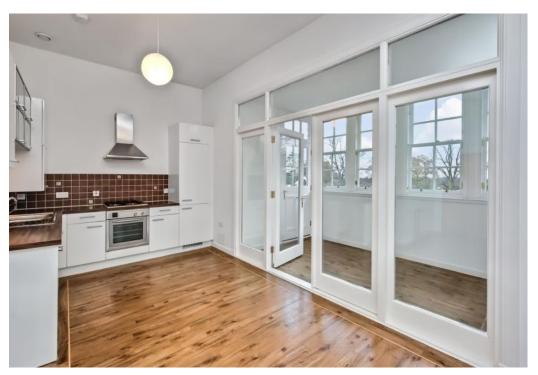

## Summary

Situated less than six miles from the heart of Dundee in the coastal suburb of Broughty Ferry, this two-bedroom ground-floor maindoor flat enjoys neutral interiors and spacious accommodation. The sunny home boasts an open-plan living and dining kitchen leading to a light-filled sunroom with external access. The property further features a dual-aspect main bedroom with a mirrored fitted wardrobe, a multi-purpose second bedroom with a built-in wardrobe and a four-piece bathroom. Externally, the flat comes with well-kept gardens and residents parking.

### Features

- Ground-floor flat in Broughty Ferry
- Situated in sought-after Dundee
- Private main entrance
- Neutral interiors throughout
- Entrance hall with storage
- Bright and airy open-plan living/dining/kitchen
- Sun-filled triple-aspect sunroom
- Dual-aspect main bedroom with built-in storage
- Versatile second bedroom with a fitted wardrobe
- Four-piece family bathroom
- Well-kept shared front garden
- Residents' parking
- Gas central heating and double glazing