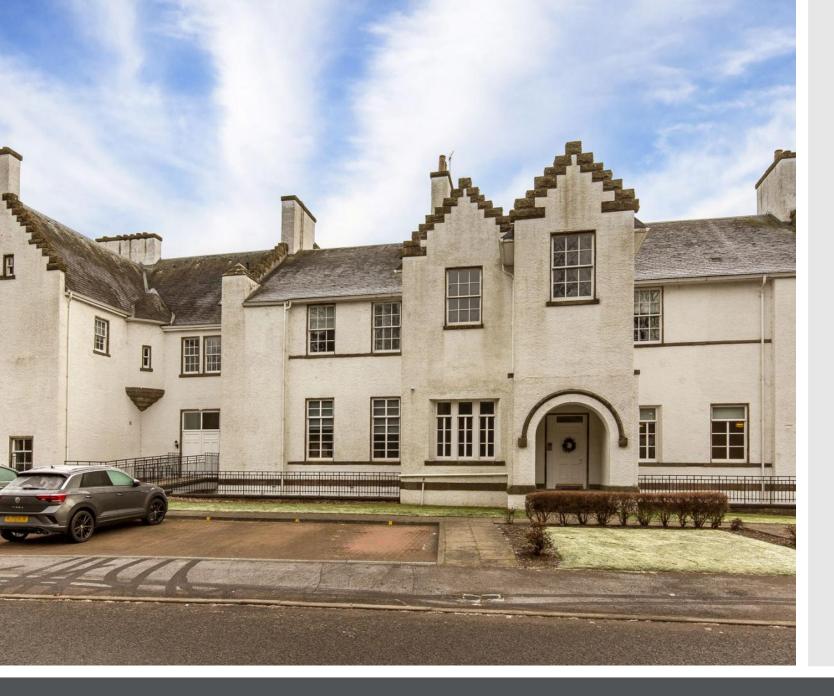

# Ballumbie House, 6 Elm Rise

Broughty Ferry, Dundee DD5 3UZ

## Summary

Situated less than six miles from the heart of Dundee in the coastal suburb of Broughty Ferry, this two-bedroom ground-floor maindoor flat enjoys neutral interiors and spacious accommodation. The sunny home boasts an open-plan living and dining kitchen leading to a light-filled sunroom with external access. The property further features a dual-aspect main bedroom with a mirrored fitted wardrobe, a multi-purpose second bedroom with a built-in wardrobe and a four-piece bathroom. Externally, the flat comes with well-kept gardens and residents parking.

### Features

- Ground-floor flat in Broughty Ferry
- Situated in sought-after Dundee
- Private main entrance
- Neutral interiors throughout
- Entrance hall with storage
- Bright and airy open-plan living/dining/kitchen
- Sun-filled triple-aspect sunroom
- Dual-aspect main bedroom with built-in storage
- Versatile second bedroom with a fitted wardrobe
- Four-piece family bathroom
- Well-kept shared front garden
- Residents' parking
- Gas central heating and double glazing