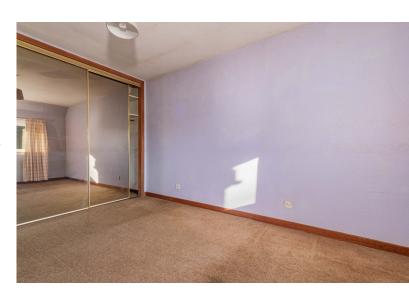

#### BEDROOM 1:

Approx. 11'5' x 16'2'. Rear facing window. Triple shelved and hanging wardrobe with sliding mirror doors. Radiator.

#### BEDROOM 2:

Approx.  $14'9' \times 9'7'$ . Front facing window. Shelved and hanging wardrobe. Radiator.