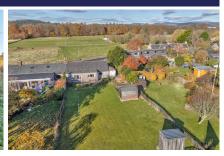

## **Property Description**

This spacious SEMI-DETACHED COTTAGE is ideally situated within a desirable residential area of Northmuir, Kirriemuir and enjoys open views to the front and a large garden to the rear. The property benefits from oil central heating and double glazing and comprises of a Lounge, Kitchen, two Bedrooms and a Shower Room. Large tarmac driveway offering off-street parking for numerous cars leading to a detached wooden garage. Area laid out to lawn with access to the side of the property. Oil tank. To the rear is an outhouse housing the oil central heating boiler together with old WC and kitchen units, power and light with meter, and a large lawned garden with wooden sheds and a seating area.

#### **OUTSIDE:**

Large tarmac driveway offering off-street parking for numerous cars leading to a detached wooden garage. Area laid out to lawn with access to the side of the property. Oil tank. To the rear is an outhouse housing the oil central heating boiler together with old WC and kitchen units, power and light with meter, and a large lawned garden with wooden sheds and a seating area.