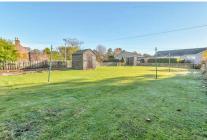

#### **OUTSIDE:**

Large tarmac driveway offering off-street parking for numerous cars leading to a detached wooden garage. Area laid out to lawn with access to the side of the property. Oil tank. To the rear is an outhouse housing the oil central heating boiler together with old WC and kitchen units, power and light with meter, and a large lawned garden with wooden sheds and a seating area.