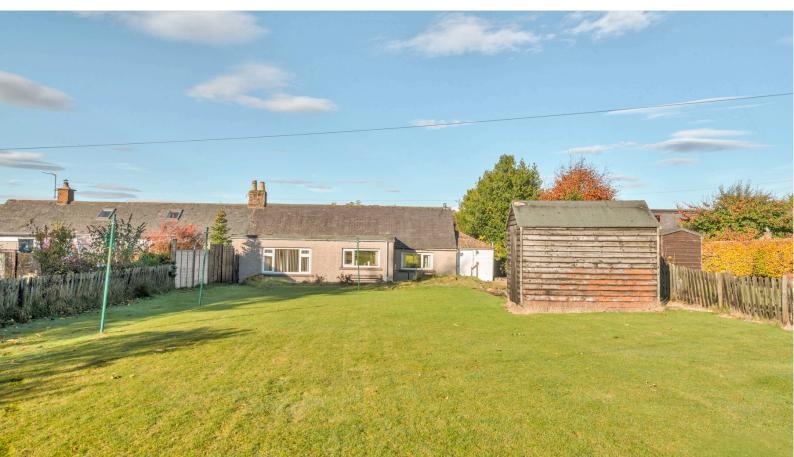

#### **OUTSIDE:**

Large tarmac driveway offering off-street parking for numerous cars leading to a detached wooden garage. Area laid out to lawn with access to the side of the property. Oil tank. To the rear is an outhouse housing the oil central heating boiler together with old WC and kitchen units, power and light with meter, and a large lawned garden with wooden sheds and a seating area.