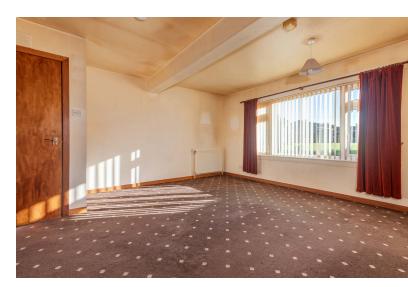

#### LOUNGE

Approx.  $18'10' \times 18'$ . Spacious lounge with rear facing window overlooking the rear garden. Two radiators.