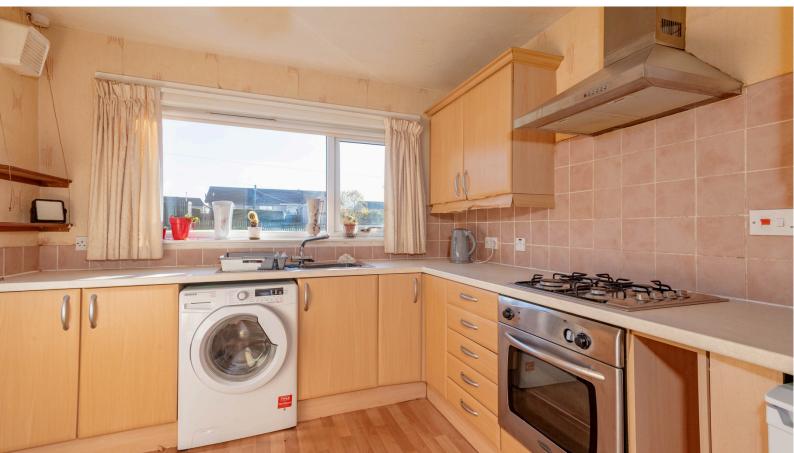

#### KITCHEN:

Approx. 11' x 14'. Base and wall mounted units with work surfaces incorporating a sink with a mixer tap. Electric oven and hob with extractor hood above. Undercounter fridge, washing machine and plumbed space for white goods. Door providing access into the garden. Radiator.