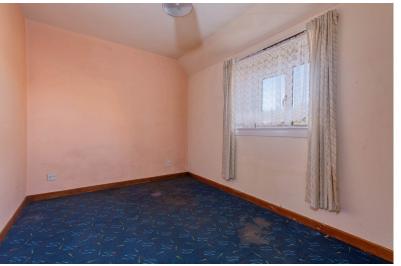

#### BEDROOM 1:

Approx. 11'5' x 16'2'. Rear facing window. Triple shelved and hanging wardrobe with sliding mirror doors. Radiator.

#### BEDROOM 2:

Approx.  $14'9' \times 9'7'$ . Front facing window. Shelved and hanging wardrobe. Radiator.