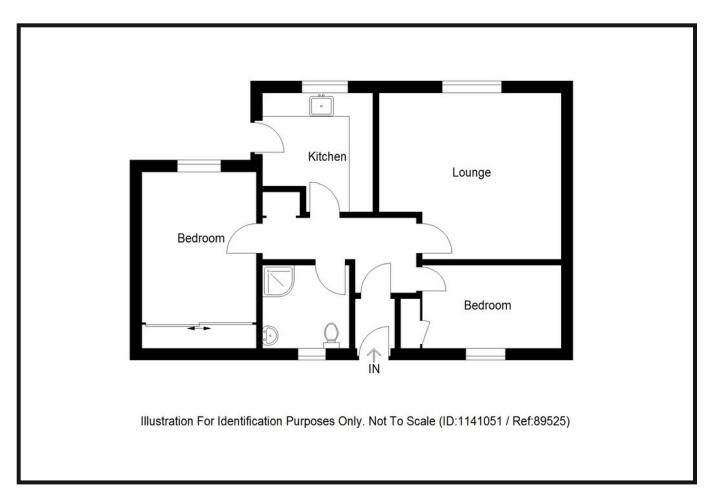

#### **ACCOMMODATION:**

Lounge, Kitchen, Two Bedrooms and Shower Room.

#### **ENTRANCE HALLWAY:**

Entry into a vestibule with access into the hallway. Shelved storage cupboard and an access hatch leading into the loft

#### LOUNGE

Approx.  $18'10' \times 18'$ . Spacious lounge with rear facing window overlooking the rear garden. Two radiators.

#### KITCHEN:

Approx. 11' x 14'. Base and wall mounted units with work surfaces incorporating a sink with a mixer tap. Electric oven and hob with extractor hood above. Undercounter fridge, washing machine and plumbed space for white goods. Door providing access into the garden. Radiator.

#### BEDROOM 1:

Approx. 11'5' x 16'2'. Rear facing window. Triple shelved and hanging wardrobe with sliding mirror doors. Radiator.

#### BEDROOM 2:

Approx.  $14'9' \times 9'7'$ . Front facing window. Shelved and hanging wardrobe. Radiator.

#### **SHOWER ROOM:**

Approx. 8' x 10'2'. Wash hand basin, WC with a corner shower cubicle, finished with modern wet wall housing an electric shower. Bathroom fitments. Radiator.