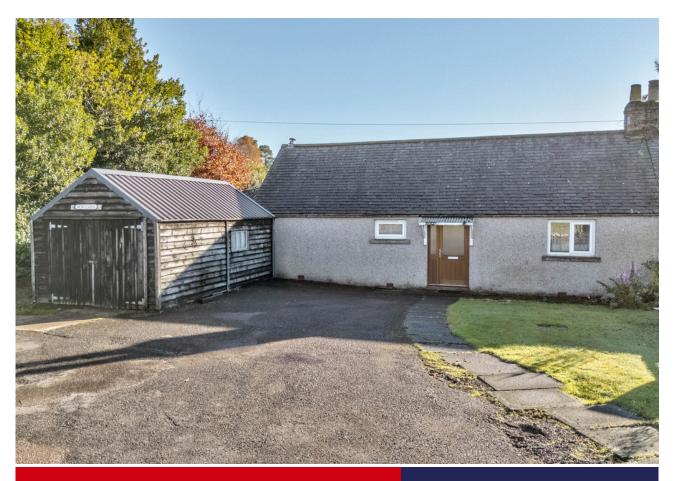

MOUNTCAIRN, CORTACHY ROAD, NORTHMUIR, KIRRIEMUIR DD8 4PU

## **Property Description**

This spacious SEMI-DETACHED COTTAGE is ideally situated within a desirable residential area of Northmuir, Kirriemuir and enjoys open views to the front and a large garden to the rear. The property benefits from oil central heating and double glazing and comprises of a Lounge, Kitchen, two Bedrooms and a Shower Room. Large tarmac driveway offering off-street parking for numerous cars leading to a detached wooden garage. Area laid out to lawn with access to the side of the property. Oil tank. To the rear is an outhouse housing the oil central heating boiler together with old WC and kitchen units, power and light with meter, and a large lawned garden with wooden sheds and a seating area.

#### **OUTSIDE:**

Large tarmac driveway offering off-street parking for numerous cars leading to a detached wooden garage. Area laid out to lawn with access to the side of the property. Oil tank. To the rear is an outhouse housing the oil central heating boiler together with old WC and kitchen units, power and light with meter, and a large lawned garden with wooden sheds and a seating area.