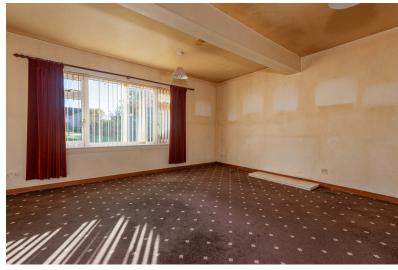

#### LOUNGE

Approx.  $18'10' \times 18'$ . Spacious lounge with rear facing window overlooking the rear garden. Two radiators.