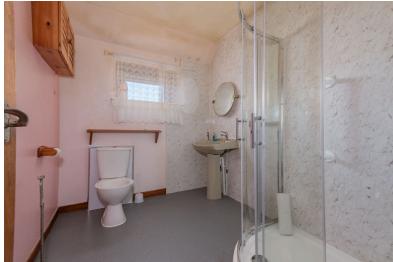

#### **SHOWER ROOM:**

Approx. 8' x 10'2'. Wash hand basin, WC with a corner shower cubicle, finished with modern wet wall housing an electric shower. Bathroom fitments. Radiator.