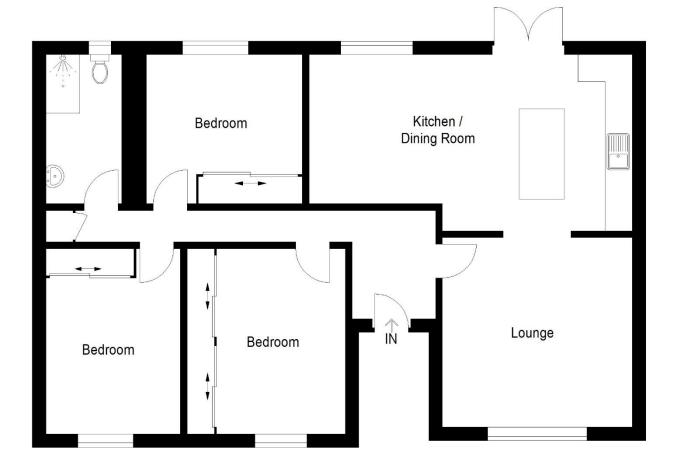

Entrance Hallway:

Double glazed exterior door with side panel. Useful airing cupboard also housing central heating boiler.

Lounge:

Approx. 4.37m x 4.17m. Spacious public room. Double glazed window to front. Open plan into kitchen/dining/family room.

Kitchen/Dining/ Family Room:

Approx. 8m x 4m at widest point. A recent addition to the property having been extended in 2021. Modern fitted kitchen with range of floor, wall and drawer units. Island workstation with gas hob and breakfast bar. Integral double oven, microwave, dishwasher and washing machine. One and half polycarbonate sink and drainer with mixer tap. Splash back. French doors leading to the rear garden. The family/dining room is well proportioned, and can accommodate a large table and chairs, and sofa if required. Double glazed window to rear.

# Bedroom 1:

Approx. 4.2m x 3.17m. Spacious double bedroom. Double glazed window to front. Wall to wall contemporary style fitted wardrobes.

### Bedroom 2:

Approx. 4.15m x 3.22m. Spacious double bedroom. Double glazed window to front. Double mirror fronted wardrobes.

#### Bedroom 3:

Approx. 3.45m x 3.18m. Another spacious bedroom. Double glazed window to rear. Recessed wardrobes with hanging rail and shelving.

Shower Room:

Approx. 3.43m x 1.5m. Modern three piece white suite comprising WC, wash hand basin with storage below and walk in shower enclosure. Part wet wall. Chrome ladder style towel rail. Double glazed frosted window to rear. Low maintenance ceiling with downlighters.

Illustration For Identification Purposes Only. Not To Scale (ID:1149100 / Ref:89646)