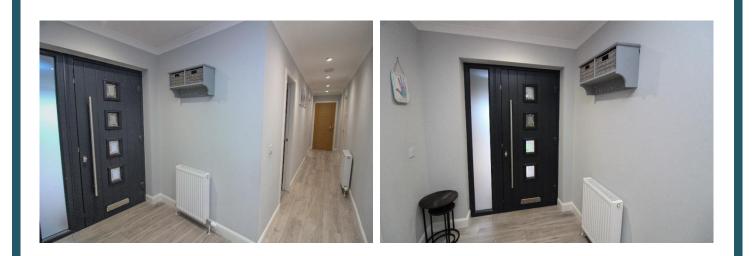

Entrance Hallway:

Double glazed exterior door with side panel. Useful airing cupboard also housing central heating boiler.

Lounge:

Approx. 4.37m x 4.17m. Spacious public room. Double glazed window to front. Open plan into kitchen/dining/family room.