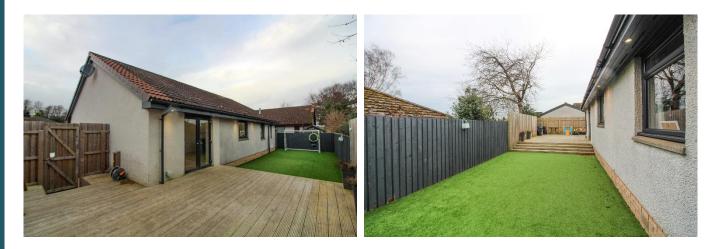

There is garden to front laid to lawn with Monoblock parking to front and side and fully enclosed rear gardens laid out for ease of maintenance with artificial grass, decking and shed..

This is an excellent opportunity to obtain a modern bungalow in move in condition, and viewing is essential to fully appreciate.

## Outside:

The front garden is laid to lawn with Monoblock parking, and covered canopy to side. Driveway. Enclosed rear garden with artificial grass and large decking accessed from the French doors in the Family/ Kitchen. Shed.