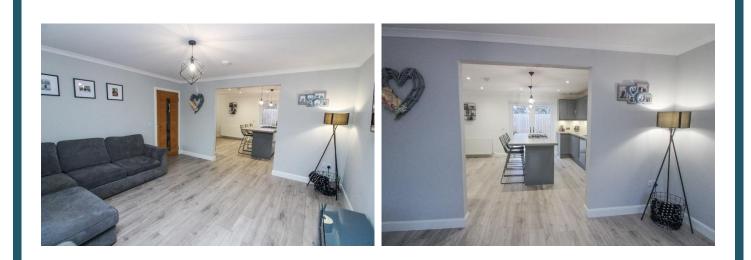

Entrance Hallway:

Double glazed exterior door with side panel. Useful airing cupboard also housing central heating boiler.

Lounge:

Approx. 4.37m x 4.17m. Spacious public room. Double glazed window to front. Open plan into kitchen/dining/family room.

Kitchen/Dining/ Family Room:

Approx. 8m x 4m at widest point. A recent addition to the property having been extended in 2021. Modern fitted kitchen with range of floor, wall and drawer units. Island workstation with gas hob and breakfast bar. Integral double oven, microwave, dishwasher and washing machine. One and half polycarbonate sink and drainer with mixer tap. Splash back. French doors leading to the rear garden. The family/dining room is well proportioned, and can accommodate a large table and chairs, and sofa if required. Double glazed window to rear.