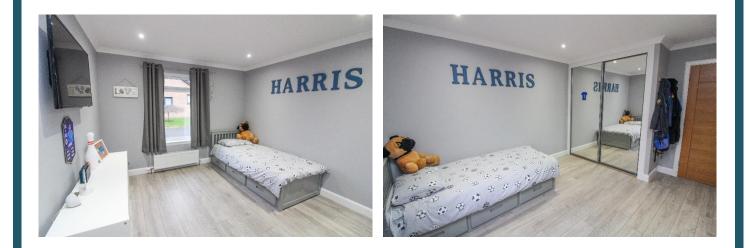

#### Bedroom 3:

Approx. 3.45m x 3.18m. Another spacious bedroom. Double glazed window to rear. Recessed wardrobes with hanging rail and shelving.

Shower Room:

Approx. 3.43m x 1.5m. Modern three piece white suite comprising WC, wash hand basin with storage below and walk in shower enclosure. Part wet wall. Chrome ladder style towel rail. Double glazed frosted window to rear. Low maintenance ceiling with downlighters.