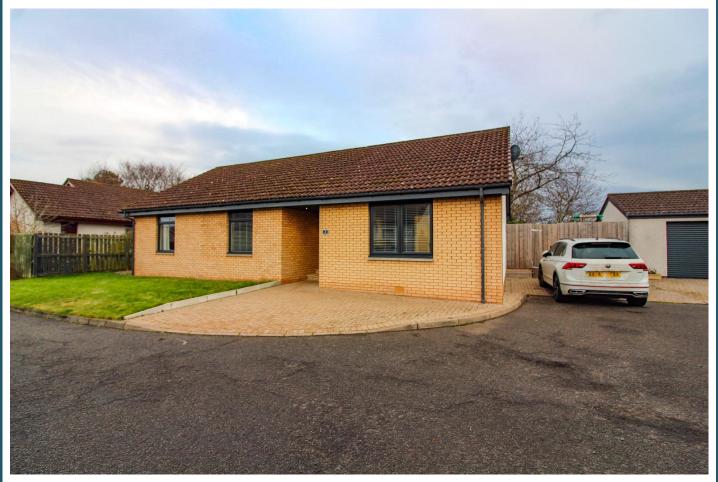

Fixed Price £215,000 (10K Below HR Value)

This beautifully presented detached bungalow is set within a small cul de sac of varied styled homes in the popular Angus village of Letham. Letham boasts a broad cross section of social, leisure and consumer facilities including primary school, local shops, hairdressers, beauticians, pharmacy, public houses, post office and dentist. Nearby Forfar and Kirriemuir provide major supermarkets and secondary schooling, and Dundee is within comfortable driving distance.

There is garden to front laid to lawn with Monoblock parking to front and side and fully enclosed rear gardens laid out for ease of maintenance with artificial grass, decking and shed..

This is an excellent opportunity to obtain a modern bungalow in move in condition, and viewing is essential to fully appreciate.

## Outside:

The front garden is laid to lawn with Monoblock parking, and covered canopy to side. Driveway. Enclosed rear garden with artificial grass and large decking accessed from the French doors in the Family/ Kitchen. Shed.