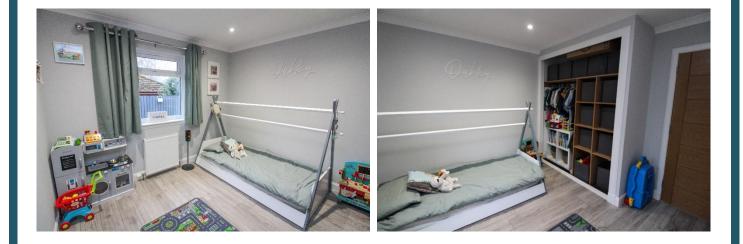

# Bedroom 1:

Approx. 4.2m x 3.17m. Spacious double bedroom. Double glazed window to front. Wall to wall contemporary style fitted wardrobes.

### Bedroom 2:

Approx. 4.15m x 3.22m. Spacious double bedroom. Double glazed window to front. Double mirror fronted wardrobes.

#### Bedroom 3:

Approx. 3.45m x 3.18m. Another spacious bedroom. Double glazed window to rear. Recessed wardrobes with hanging rail and shelving.

Shower Room:

Approx. 3.43m x 1.5m. Modern three piece white suite comprising WC, wash hand basin with storage below and walk in shower enclosure. Part wet wall. Chrome ladder style towel rail. Double glazed frosted window to rear. Low maintenance ceiling with downlighters.