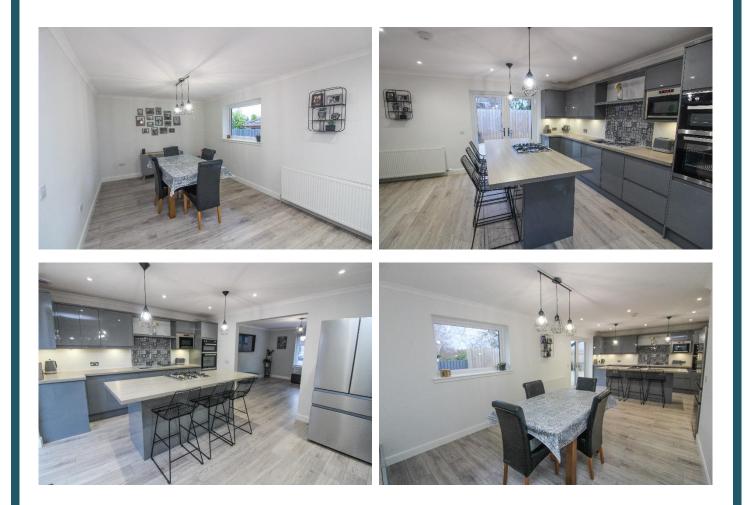

Kitchen/Dining/ Family Room:

Approx. 8m x 4m at widest point. A recent addition to the property having been extended in 2021. Modern fitted kitchen with range of floor, wall and drawer units. Island workstation with gas hob and breakfast bar. Integral double oven, microwave, dishwasher and washing machine. One and half polycarbonate sink and drainer with mixer tap. Splash back. French doors leading to the rear garden. The family/dining room is well proportioned, and can accommodate a large table and chairs, and sofa if required. Double glazed window to rear.