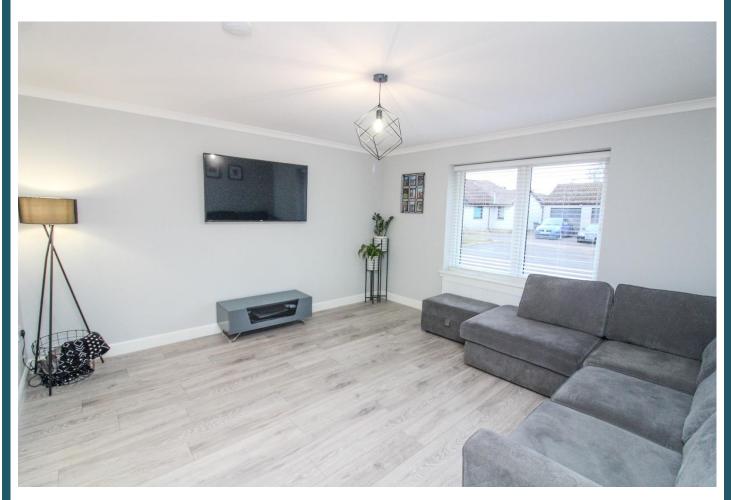

Entrance Hallway:

Double glazed exterior door with side panel. Useful airing cupboard also housing central heating boiler.

Lounge:

Approx. 4.37m x 4.17m. Spacious public room. Double glazed window to front. Open plan into kitchen/dining/family room.