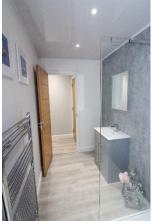

#### Bedroom 3:

Approx. 3.45m x 3.18m. Another spacious bedroom. Double glazed window to rear. Recessed wardrobes with hanging rail and shelving.

Shower Room:

Approx. 3.43m x 1.5m. Modern three piece white suite comprising WC, wash hand basin with storage below and walk in shower enclosure. Part wet wall. Chrome ladder style towel rail. Double glazed frosted window to rear. Low maintenance ceiling with downlighters.