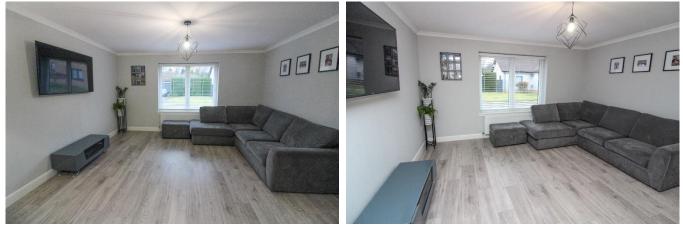

Entrance Hallway:

Double glazed exterior door with side panel. Useful airing cupboard also housing central heating boiler.

Lounge:

Approx. 4.37m x 4.17m. Spacious public room. Double glazed window to front. Open plan into kitchen/dining/family room.