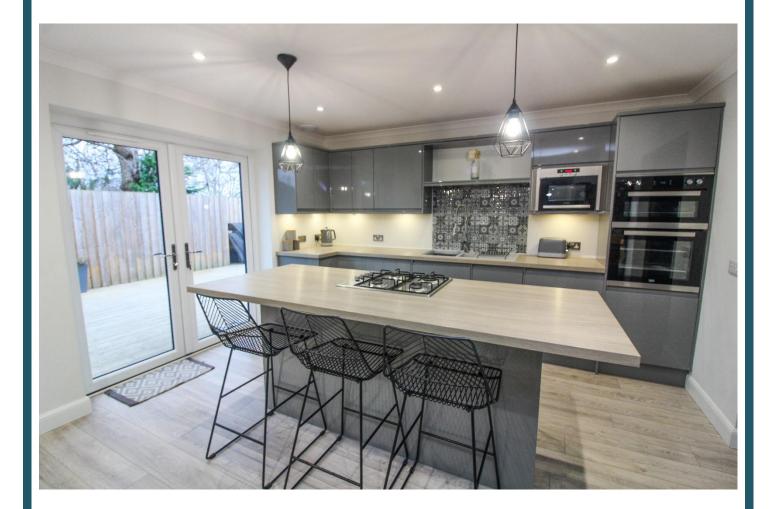

Kitchen/Dining/ Family Room:

Approx. 8m x 4m at widest point. A recent addition to the property having been extended in 2021. Modern fitted kitchen with range of floor, wall and drawer units. Island workstation with gas hob and breakfast bar. Integral double oven, microwave, dishwasher and washing machine. One and half polycarbonate sink and drainer with mixer tap. Splash back. French doors leading to the rear garden. The family/dining room is well proportioned, and can accommodate a large table and chairs, and sofa if required. Double glazed window to rear.