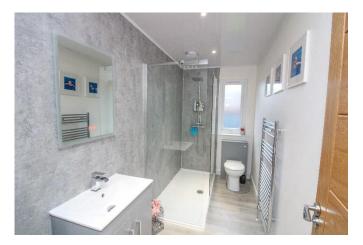

#### Bedroom 3:

Approx. 3.45m x 3.18m. Another spacious bedroom. Double glazed window to rear. Recessed wardrobes with hanging rail and shelving.

Shower Room:

Approx. 3.43m x 1.5m. Modern three piece white suite comprising WC, wash hand basin with storage below and walk in shower enclosure. Part wet wall. Chrome ladder style towel rail. Double glazed frosted window to rear. Low maintenance ceiling with downlighters.