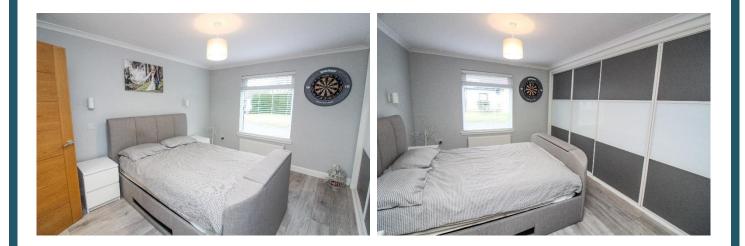

# Bedroom 1:

Approx. 4.2m x 3.17m. Spacious double bedroom. Double glazed window to front. Wall to wall contemporary style fitted wardrobes.

### Bedroom 2:

Approx. 4.15m x 3.22m. Spacious double bedroom. Double glazed window to front. Double mirror fronted wardrobes.