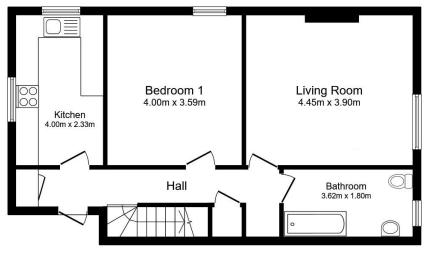

#### **Overview**

- Lounge
- 3 Bedrooms
- Kitchen
- Utility Room
- Bathroom
- Gas Central Heating
- Double Glazing
- Private garden
- Additional shared garden
- · Parking area

Council tax band: B

# A lovely well maintained upper maisonette in Eastbank, Brechin. Close to all amenities

This lovely maisonette flat has been well maintained and is an ideal first home or for a small family.

Up the communal stairs you enter the flat and see a good-sized kitchen with a separate utility. On the first floor you will find bedroom 3 which is currently being used as a family room and a lovely bright lounge with electric fireplace, there is also a good-sized bathroom with bath with electric shower.

Ground Floor
Floor area 60.4 m<sup>2</sup>

First Floor
Floor area 36.0 m<sup>2</sup>

TOTAL: 96.5 m<sup>2</sup>

This floor plan is for illustrative purposes only. It is not drawn to scale. Any measurements, floor areas (including any total floor area), openings and orientations are approximate. No details are guaranteed, they cannot be relied upon for any purpose and do not form any part of any agreement. No liability is taken for any error, omission or misstatement. A party must rely upon its own inspection(s). Powered by www.Propertybox.io