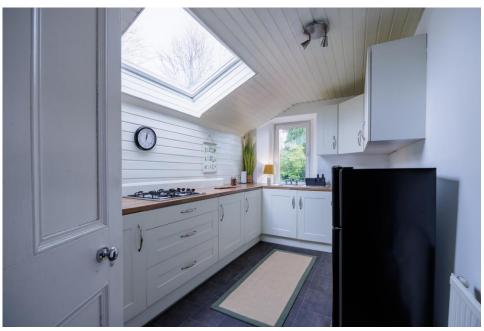

# A lovely well maintained upper maisonette in Eastbank, Brechin. Close to all amenities

This lovely maisonette flat has been well maintained and is an ideal first home or for a small family.

Up the communal stairs you enter the flat and see a good-sized kitchen with a separate utility. On the first floor you will find bedroom 3 which is currently being used as a family room and a lovely bright lounge with electric fireplace, there is also a good-sized bathroom with bath with electric shower.