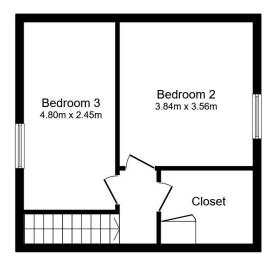

Upstairs you will find a further 2 double bedrooms and a box room which is currently being used as a large closet.

This property benefits from Gas central heating and double glazing.

Ground Floor
Floor area 60.4 m<sup>2</sup>

First Floor
Floor area 36.0 m<sup>2</sup>

TOTAL: 96.5 m<sup>2</sup>

This floor plan is for illustrative purposes only. It is not drawn to scale. Any measurements, floor areas (including any total floor area), openings and orientations are approximate. No details are guaranteed, they cannot be relied upon for any purpose and do not form any part of any agreement. No liability is taken for any error, omission or misstatement. A party must rely upon its own inspection(s). Powered by www.Propertybox.io