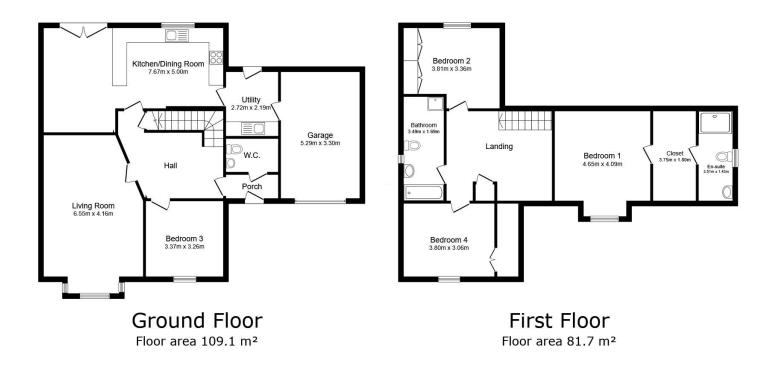

#### TOTAL: 190.8 m<sup>2</sup>

This floor plan is for illustrative purposes only. It is not drawn to scale. Any measurements, floor areas (including any total floor area), openings and orientations are approximate. No details are guaranteed, they cannot be relied upon for any purpose and do not form any part of any agreement. No liability is taken for any error, omission or misstatement. A party must rely upon its own inspection(s). Powered by www.Propertybox.io