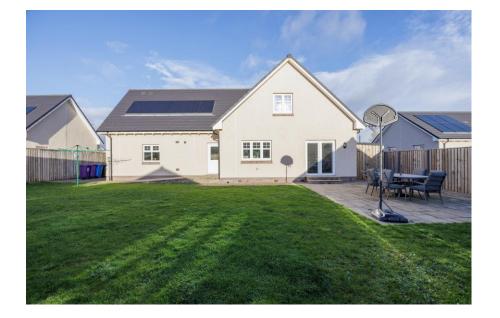

A well-presented spacious property situated on the highly sought Strathmore Fields development in Forfar

Built in 2019 by Guild Homes and of the Glencoe design, this is a lovely family home. Opening into a vestibule with cloakroom and into a good-sized hall you will find the lounge with bay window, a double bedroom which could be used as an office, and a large kitchen opening into a family room with patio doors leading to the back garden. Off the kitchen you will also find a large utility room. Upstairs are 3 further double bedrooms all with ample storage, with master bedroom having a fabulous walk-in wardrobe and ensuite and a large family bathroom. Gas central heating, double glazing complete this lovely home.

#### **Exterior**

Front garden and drive which leads to the large double garage. At the rear you will find an impressive rear garden with patio area, shed and playhouse. The garage has electrics including an electric door