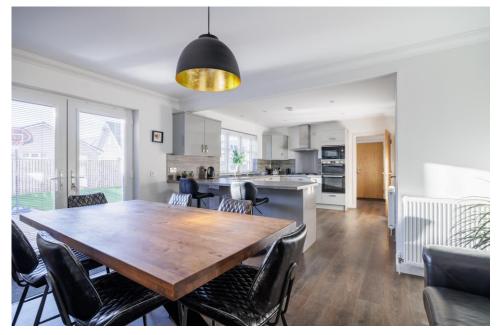

A well-presented spacious property situated on the highly sought Strathmore Fields development in Forfar

Built in 2019 by Guild Homes and of the Glencoe design, this is a lovely family home. Opening into a vestibule with cloakroom and into a good-sized hall you will find the lounge with bay window, a double bedroom which could be used as an office, and a large kitchen opening into a family room with patio doors leading to the back garden. Off the kitchen you will also find a large utility room. Upstairs are 3 further double bedrooms all with ample storage, with master bedroom having a fabulous walk-in wardrobe and ensuite and a large family bathroom. Gas central heating, double glazing complete this lovely home.

#### <u>Extras</u>

Included in the sale are all fixtures and fittings with fitted blinds throughout. The integral fridge freezer, dishwasher, microwave, oven and gas hob.