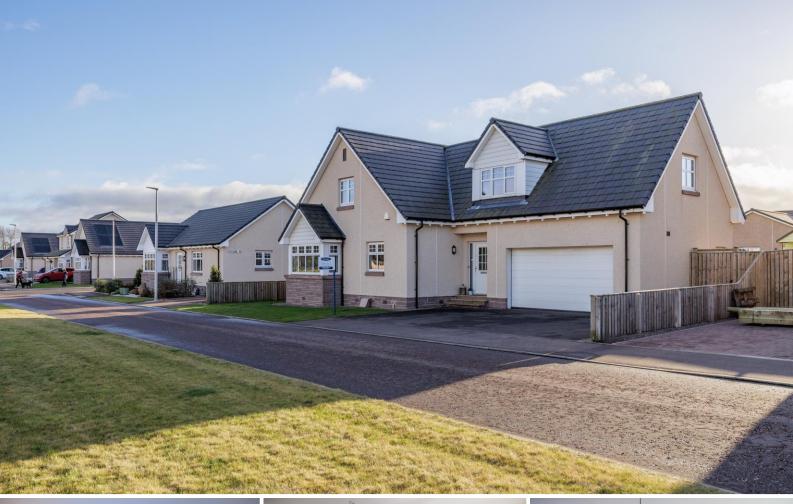

A well-presented spacious property situated on the highly sought Strathmore Fields development in Forfar

Built in 2019 by Guild Homes and of the Glencoe design, this is a lovely family home. Opening into a vestibule with cloakroom and into a good-sized hall you will find the lounge with bay window, a double bedroom which could be used as an office, and a large kitchen opening into a family room with patio doors leading to the back garden. Off the kitchen you will also find a large utility room. Upstairs are 3 further double bedrooms all with ample storage, with master bedroom having a fabulous walk-in wardrobe and ensuite and a large family bathroom. Gas central heating, double glazing complete this lovely home.

#### **Exterior**

Front garden and drive which leads to the large double garage. At the rear you will find an impressive rear garden with patio area, shed and playhouse. The garage has electrics including an electric door