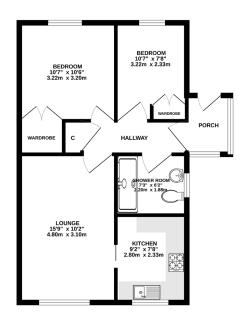

lindsays

22 Millhill, Monifieth, DD5 4PW

"Two bedroom semi-detached bungalow in move-in condition, in a much sought after location"

- Porch
- Hallway
- Shower Room
- Lounge
- Kitchen
- Two Double Bedrooms
- Gardens
- Driveway

The property has been modernised throughout and comprises; Porch, hallway with useful storage, modern shower room, bright and spacious lounge and a lovely fitted kitchen with ample counter & cupboard space. The primary bedroom is a generously sized room with built in storage along with a further double bedroom with fitted wardrobes.

## Viewing

By appointment through Lindsays on 01382 802050 or dundeeproperty@ lindsays.co.uk

of doors, windows, rooms and any other lorns are approximate and no responsibility is taken for any error certisistion or mic-statement. This plan is for fillustrative purposes only and should be used as such by any prospective purchaser. The services, systems and appliances shown have not been tested and no guarant so their operations.