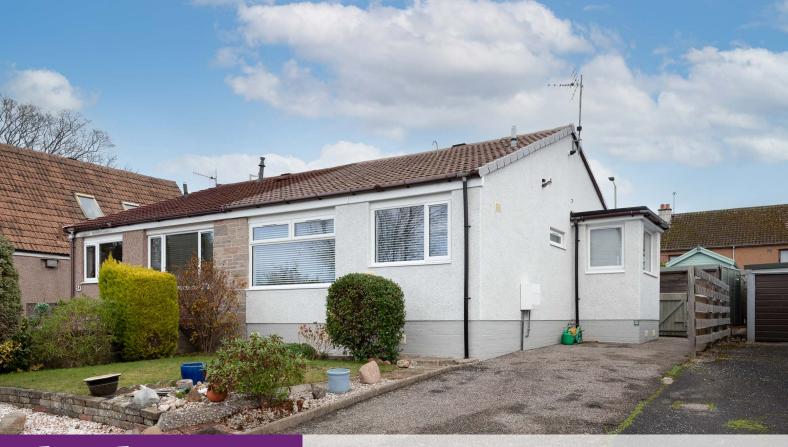

## Description

Lindsays are delighted to bring to market this two bedroom semi-detached bungalow in move in condition throughout located within a much sought after location in popular Monifieth. Millhill is ideally located with ease of access to all local amenities and this lovely home benefits from gas central heating, double glazing and floored attic. Included in the sale are all floorcoverings, light fittings and blinds where fitted.

The property has been modernised throughout and comprises; Porch, hallway with useful storage, modern shower room, bright and spacious lounge and a lovely fitted kitchen with ample counter & cupboard space. The primary bedroom is a generously sized room with built in storage along with a further double bedroom with fitted wardrobes.

Externally to the front of the property is a well maintained garden mainly laid in lawn with a driveway providing off-street parking to the side of the property. The main garden is to the rear of the property and this is a fully enclosed, easily maintained chip stone garden, with a lovely summer house and small shed included in the sale.