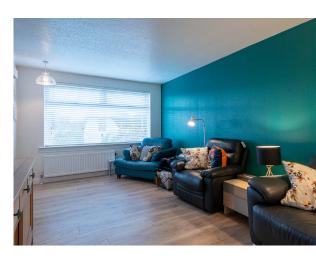

The property has been modernised throughout and comprises; Porch, hallway with useful storage, modern shower room, bright and spacious lounge and a lovely fitted kitchen with ample counter & cupboard space. The primary bedroom is a generously sized room with built in storage along with a further double bedroom with fitted wardrobes.