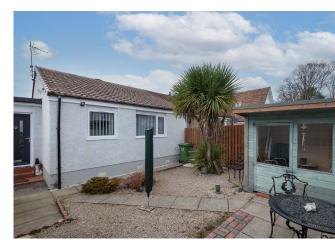

Externally to the front of the property is a well maintained garden mainly laid in lawn with a driveway providing off-street parking to the side of the property. The main garden is to the rear of the property and this is a fully enclosed, easily maintained chip stone garden, with a lovely summer house and small shed included in the sale.