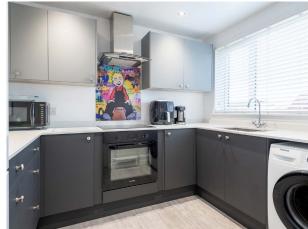

The property has been modernised throughout and comprises; Porch, hallway with useful storage, modern shower room, bright and spacious lounge and a lovely fitted kitchen with ample counter & cupboard space. The primary bedroom is a generously sized room with built in storage along with a further double bedroom with fitted wardrobes.