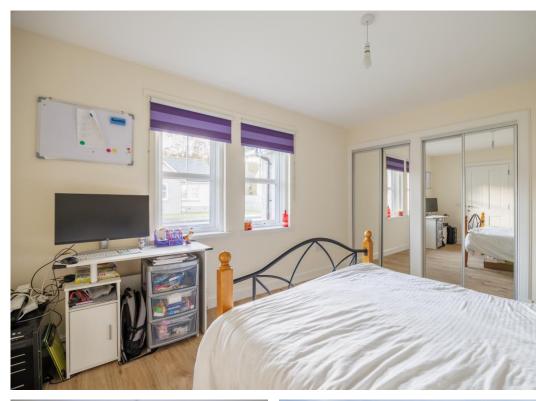

will find the good-sized lounge with loads of storage, 3 double bedrooms, one of which has an en-suite shower room and a kitchen with ample space for a table, there is also a utility room. All the bedrooms have fitted wardrobes. In the attic there is a partially floored area which is accessed by a Ramsay Ladder. With Gas Central Heating and double Glazing throughout, this is a well-insulated home.