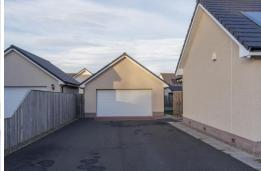

#### Exterior

Outside there is a driveway leading to a large garage with electric door and a front and rear garden. There is a shed with kennel attached. This property has a vehicular electric charging point. There are solar panels in the roof.