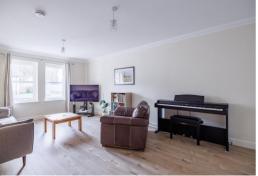

will find the good-sized lounge with loads of storage, 3 double bedrooms, one of which has an en-suite shower room and a kitchen with ample space for a table, there is also a utility room. All the bedrooms have fitted wardrobes. In the attic there is a partially floored area which is accessed by a Ramsay Ladder. With Gas Central Heating and double Glazing throughout, this is a well-insulated home.