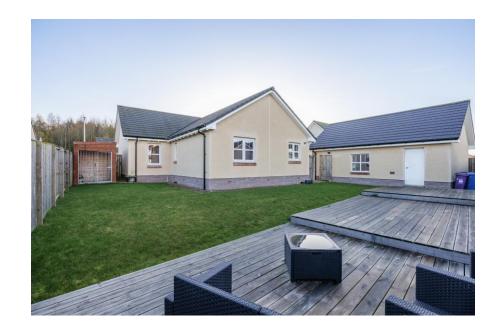

#### Exterior

Outside there is a driveway leading to a large garage with electric door and a front and rear garden. There is a shed with kennel attached. This property has a vehicular electric charging point. There are solar panels in the roof.