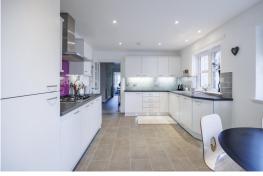

will find the good-sized lounge with loads of storage, 3 double bedrooms, one of which has an en-suite shower room and a kitchen with ample space for a table, there is also a utility room. All the bedrooms have fitted wardrobes. In the attic there is a partially floored area which is accessed by a Ramsay Ladder. With Gas Central Heating and double Glazing throughout, this is a well-insulated home.

#### **Extras**

Included in the sale are all fixtures and fittings as well as the integral oven, hob, microwave, dishwasher and fridge freezer. You will also find a washing machine in the utility room. A shed with kennel attached is also included in the sale.