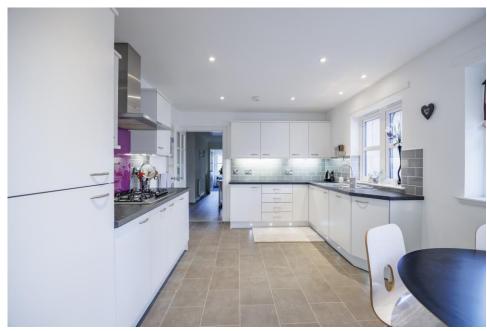

will find the good-sized lounge with loads of storage, 3 double bedrooms, one of which has an en-suite shower room and a kitchen with ample space for a table, there is also a utility room. All the bedrooms have fitted wardrobes. In the attic there is a partially floored area which is accessed by a Ramsay Ladder. With Gas Central Heating and double Glazing throughout, this is a well-insulated home.

#### **Extras**

Included in the sale are all fixtures and fittings as well as the integral oven, hob, microwave, dishwasher and fridge freezer. You will also find a washing machine in the utility room. A shed with kennel attached is also included in the sale.