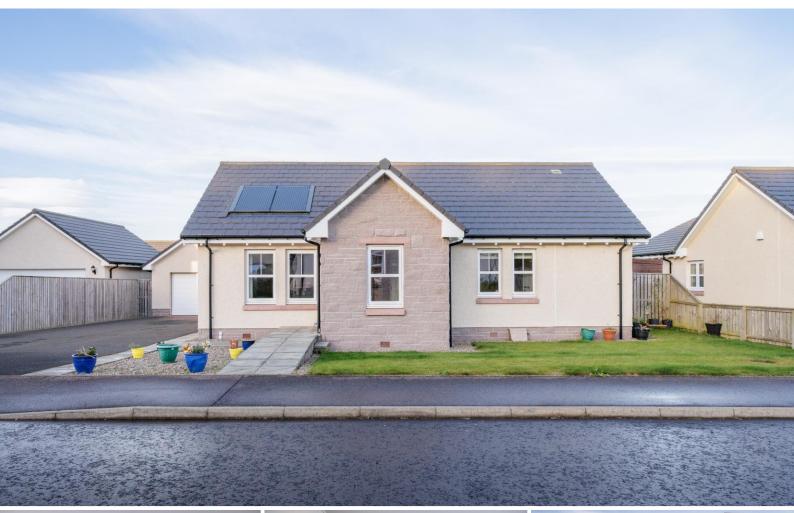

# A lovely modern property situated in a new estate in Friockheim

Built in 2017 by Guild Homes, this is a lovely modern property with many added features. From the large bright hallway, you will find the good-sized lounge with

#### Exterior

Outside there is a driveway leading to a large garage with electric door and a front and rear garden. There is a shed with kennel attached. This property has a vehicular electric charging point. There are solar panels in the roof.