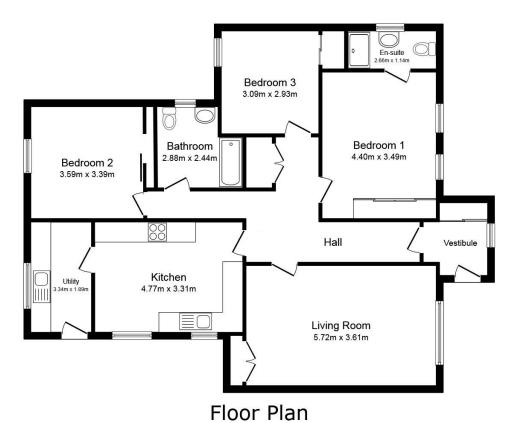

What3words – tortoises.contents.sleepless

Floor area 106.8 sq.m.

#### TOTAL: 106.8 sq.m.

This floor plan is for illustrative purposes only. It is not drawn to scale. Any measurements, floor areas (including any total floor area), openings and orientations are approximate. No details are guaranteed, they cannot be relied upon for any purpose and do not form any part of any agreement. No liability is taken for any error, omission or misstatement. A party must rely upon its own inspection(s). Powered by www.Propertybox.io