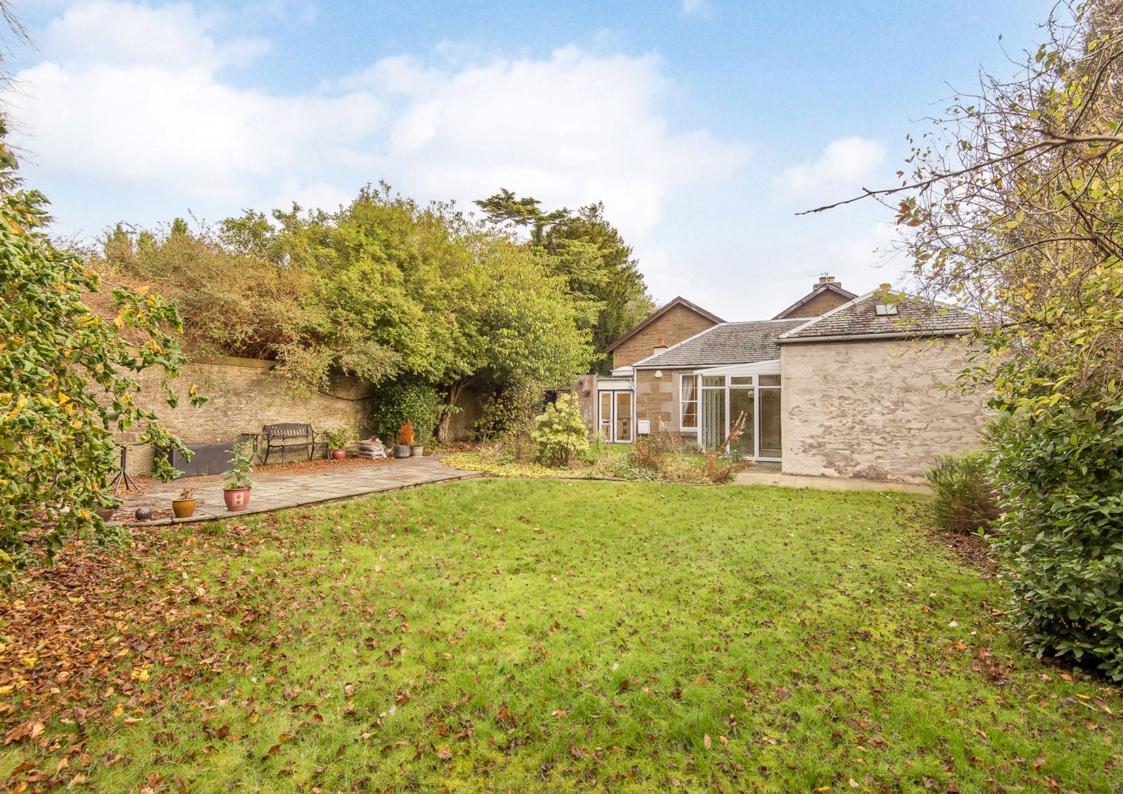

### Summary

Enjoying a peaceful off-road position with gated access and a leafy southwest-facing garden, this attached single-storey residence offers a delightful sense of seclusion just three miles from the heart of Dundee in the exclusive coastal suburb of Broughty Ferry.

### Features

- Desirable coastal suburb close to Dundee
- Lovely private setting with gated access
- Attached single-storey home with tasteful neutral interiors
- Entry through a bright, classical-style kitchen
- Bright living/dining room with kitchen access
- Sunny and versatile conservatory
- Two double bedrooms (one with dressing room)
- Modern shower room
- Secluded southwest-facing garden
- Unrestricted on-street parking
- Gas central heating and double glazing