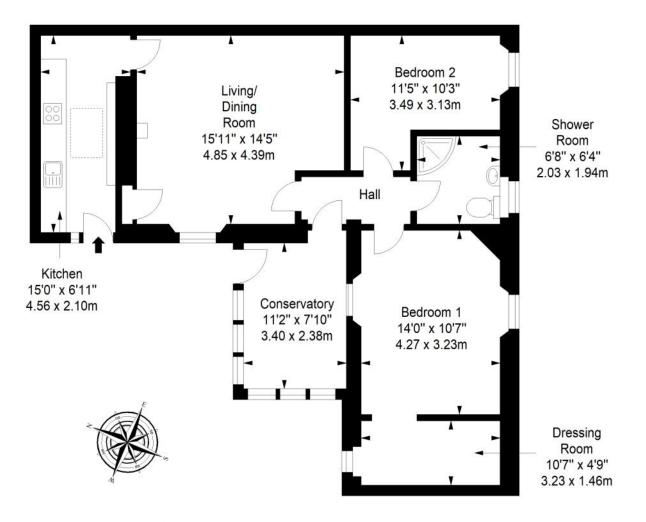

## Floorplan

Ground Floor Approx. 80.0 sq. metres (861.1 sq. feet)

Total area: approx. 80.0 sq. metres (861.1 sq. feet)