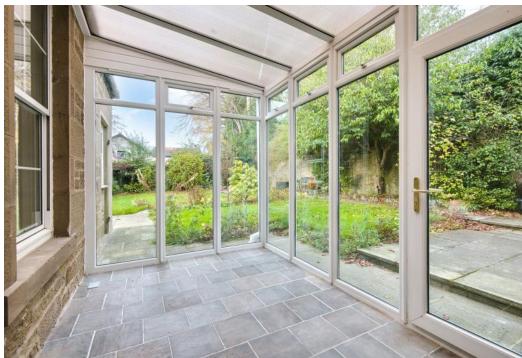

Presented with a tasteful neutral finish, the light and airy neutral interiors include two bedrooms, a shower room, a connected reception room and kitchen, and a multi-purpose conservatory. Additionally, the immediate vicinity provides convenient unrestricted parking on street.

### Features

- Desirable coastal suburb close to Dundee
- Lovely private setting with gated access
- Attached single-storey home with tasteful neutral interiors
- Entry through a bright, classical-style kitchen
- Bright living/dining room with kitchen access
- Sunny and versatile conservatory
- Two double bedrooms (one with dressing room)
- Modern shower room
- Secluded southwest-facing garden
- Unrestricted on-street parking
- Gas central heating and double glazing