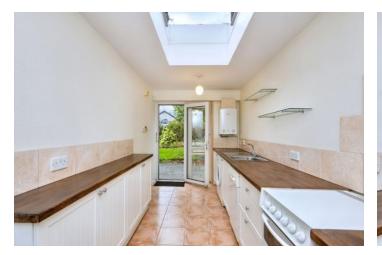

Presented with a tasteful neutral finish, the light and airy neutral interiors include two bedrooms, a shower room, a connected reception room and kitchen, and a multi-purpose conservatory. Additionally, the immediate vicinity provides convenient unrestricted parking on street.

### Features

- Desirable coastal suburb close to Dundee
- Lovely private setting with gated access
- Attached single-storey home with tasteful neutral interiors
- Entry through a bright, classical-style kitchen
- Bright living/dining room with kitchen access
- Sunny and versatile conservatory
- Two double bedrooms (one with dressing room)
- Modern shower room
- Secluded southwest-facing garden
- Unrestricted on-street parking
- Gas central heating and double glazing