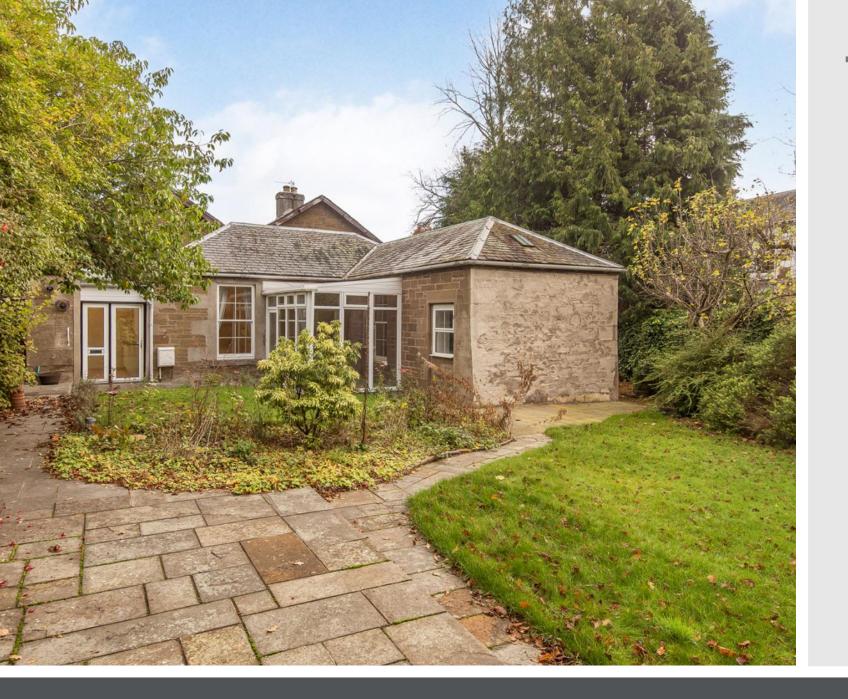

### Summary

Enjoying a peaceful off-road position with gated access and a leafy southwest-facing garden, this attached single-storey residence offers a delightful sense of seclusion just three miles from the heart of Dundee in the exclusive coastal suburb of Broughty Ferry.

Presented with a tasteful neutral finish, the light and airy neutral interiors include two bedrooms, a shower room, a connected reception room and kitchen, and a multi-purpose conservatory. Additionally, the immediate vicinity provides convenient unrestricted parking on street.

### Features

- Desirable coastal suburb close to Dundee
- Lovely private setting with gated access
- Attached single-storey home with tasteful neutral interiors
- Entry through a bright, classical-style kitchen
- Bright living/dining room with kitchen access
- Sunny and versatile conservatory
- Two double bedrooms (one with dressing room)
- Modern shower room
- Secluded southwest-facing garden
- Unrestricted on-street parking
- Gas central heating and double glazing