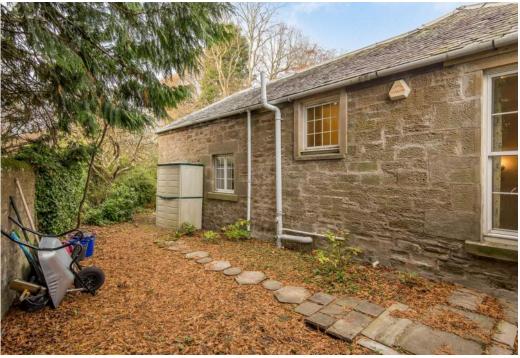

### Summary

Enjoying a peaceful off-road position with gated access and a leafy southwest-facing garden, this attached single-storey residence offers a delightful sense of seclusion just three miles from the heart of Dundee in the exclusive coastal suburb of Broughty Ferry.

Presented with a tasteful neutral finish, the light and airy neutral interiors include two bedrooms, a shower room, a connected reception room and kitchen, and a multi-purpose conservatory. Additionally, the immediate vicinity provides convenient unrestricted parking on street.

### Features

- Desirable coastal suburb close to Dundee
- Lovely private setting with gated access
- Attached single-storey home with tasteful neutral interiors
- Entry through a bright, classical-style kitchen
- Bright living/dining room with kitchen access
- Sunny and versatile conservatory
- Two double bedrooms (one with dressing room)
- Modern shower room
- Secluded southwest-facing garden
- Unrestricted on-street parking
- Gas central heating and double glazing