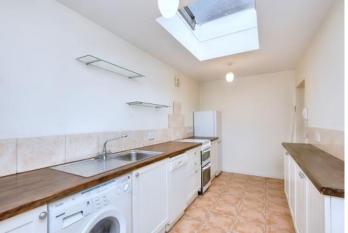

Presented with a tasteful neutral finish, the light and airy neutral interiors include two bedrooms, a shower room, a connected reception room and kitchen, and a multi-purpose conservatory. Additionally, the immediate vicinity provides convenient unrestricted parking on street.

### Features

- Desirable coastal suburb close to Dundee
- Lovely private setting with gated access
- Attached single-storey home with tasteful neutral interiors
- Entry through a bright, classical-style kitchen
- Bright living/dining room with kitchen access
- Sunny and versatile conservatory
- Two double bedrooms (one with dressing room)
- Modern shower room
- Secluded southwest-facing garden
- Unrestricted on-street parking
- Gas central heating and double glazing