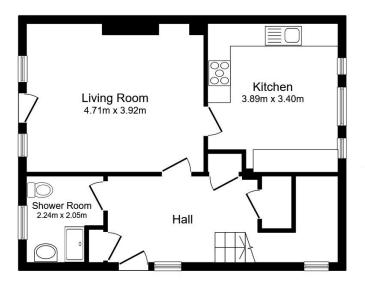

#### **Overview**

- End- Terraced
- 3 Double Bedrooms
- Lounge with door to back garden
- Large Kitchen
- Shower room
- Gas Central Heating
- Double Glazing
- Extras included
- Gardens
- · Close to local amenities

## A lovely end-terraced property with loads of potential as a family home

This end terraced house is situated in the quiet village of Edzell and has a lounge with an external door which opens out to the enclosed rear garden, this room is bright and welcoming, from the lounge you have a large kitchen. Also on the ground floor there is a shower room and 2 cupboards. Upstairs you will find 3 double bedrooms. This property has ample storage space throughout.

What3words zealous.struck.messy

Ground Floor
Floor area 52.4 m<sup>2</sup>

First Floor
Floor area 52.4 m<sup>2</sup>

TOTAL: 104.8 m<sup>2</sup>

This floor plan is for illustrative purposes only. It is not drawn to scale. Any measurements, floor areas (including any total floor area), openings and orientations are approximate. No details are guaranteed, they cannot be relied upon for any purpose and do not form any part of any agreement. No liability is taken for any error, omission or misstatement. A party must rely upon its own inspection(s). Powered by www.Propertybox.io