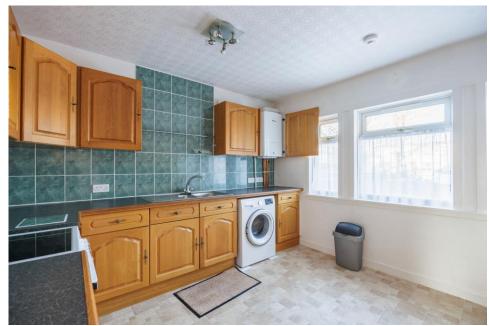

## A lovely end-terraced property with loads of potential as a family home

This end terraced house is situated in the quiet village of Edzell and has a lounge with an external door which opens out to the enclosed rear garden, this room is bright and welcoming, from the lounge you have a large kitchen. Also on the ground floor there is a shower room and 2 cupboards. Upstairs you will find 3 double bedrooms. This property has ample storage space throughout.

#### Extras

Included in the sale are all fixtures and fittings as well as the cooker, washing machine, fridge freezer, and satellite dish.