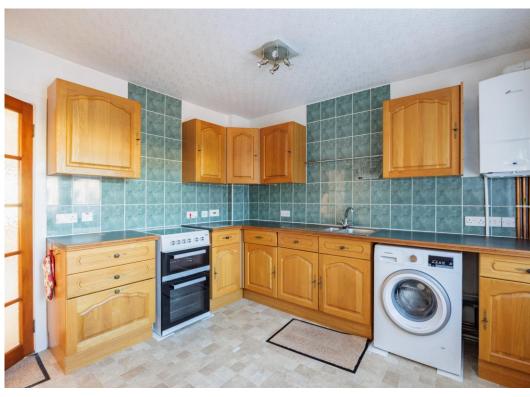

## A lovely end-terraced property with loads of potential as a family home

This end terraced house is situated in the quiet village of Edzell and has a lounge with an external door which opens out to the enclosed rear garden, this room is bright and welcoming, from the lounge you have a large kitchen. Also on the ground floor there is a shower room and 2 cupboards. Upstairs you will find 3 double bedrooms. This property has ample storage space throughout.

#### Extras

Included in the sale are all fixtures and fittings as well as the cooker, washing machine, fridge freezer, and satellite dish.