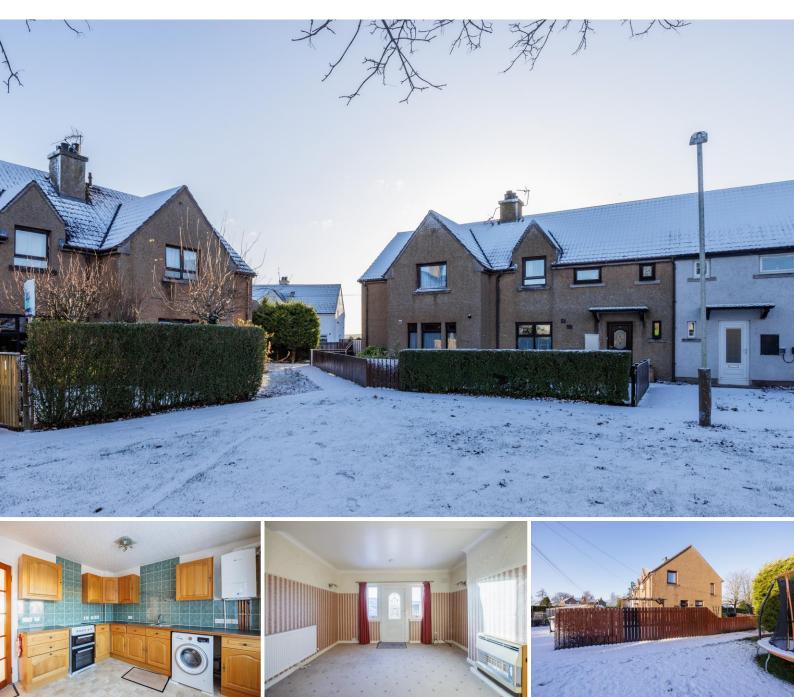

# 19 Duriehill Road, Edzell, DD9 7TP 3 bedroomed end terraced house – EPC: C Offers Over £125,000

## 19 Duriehill Road, Edzell, DD9 7TP

End terraced, 2 bedroomed house

## A lovely end-terraced property with loads of potential as a family home

This end terraced house is situated in the quiet village of Edzell and has a lounge with an external door which opens out to the enclosed rear garden, this room is bright and welcoming, from the lounge you have a large kitchen. Also on the ground floor there is a shower room and 2 cupboards. Upstairs you will find 3 double bedrooms. This property has ample storage space throughout.

#### Exterior

There is an enclosed garden to the front and side of the property where you will find the front door. There is also an enclosed rear courtyard garden with arbour. There is a further garden with arbour across the common path with shed and greenhouse