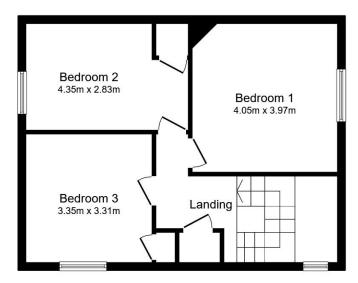

#### **Overview**

- End- Terraced
- 3 Double Bedrooms
- Lounge with door to back garden
- Large Kitchen
- Shower room
- Gas Central Heating
- Double Glazing
- Extras included
- Gardens
- · Close to local amenities

## A lovely end-terraced property with loads of potential as a family home

This end terraced house is situated in the quiet village of Edzell and has a lounge with an external door which opens out to the enclosed rear garden, this room is bright and welcoming, from the lounge you have a large kitchen. Also on the ground floor there is a shower room and 2 cupboards. Upstairs you will find 3 double bedrooms. This property has ample storage space throughout.

What3words zealous.struck.messy

Ground Floor
Floor area 52.4 m<sup>2</sup>

First Floor
Floor area 52.4 m<sup>2</sup>

TOTAL: 104.8 m<sup>2</sup>

This floor plan is for illustrative purposes only. It is not drawn to scale. Any measurements, floor areas (including any total floor area), openings and orientations are approximate. No details are guaranteed, they cannot be relied upon for any purpose and do not form any part of any agreement. No liability is taken for any error, omission or misstatement. A party must rely upon its own inspection(s). Powered by www.Propertybox.io