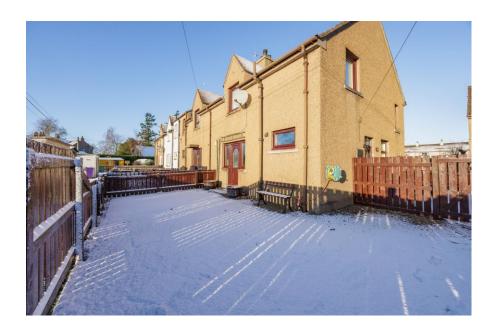

## A lovely end-terraced property with loads of potential as a family home

This end terraced house is situated in the quiet village of Edzell and has a lounge with an external door which opens out to the enclosed rear garden, this room is bright and welcoming, from the lounge you have a large kitchen. Also on the ground floor there is a shower room and 2 cupboards. Upstairs you will find 3 double bedrooms. This property has ample storage space throughout.

#### Exterior

There is an enclosed garden to the front and side of the property where you will find the front door. There is also an enclosed rear courtyard garden with arbour. There is a further garden with arbour across the common path with shed and greenhouse