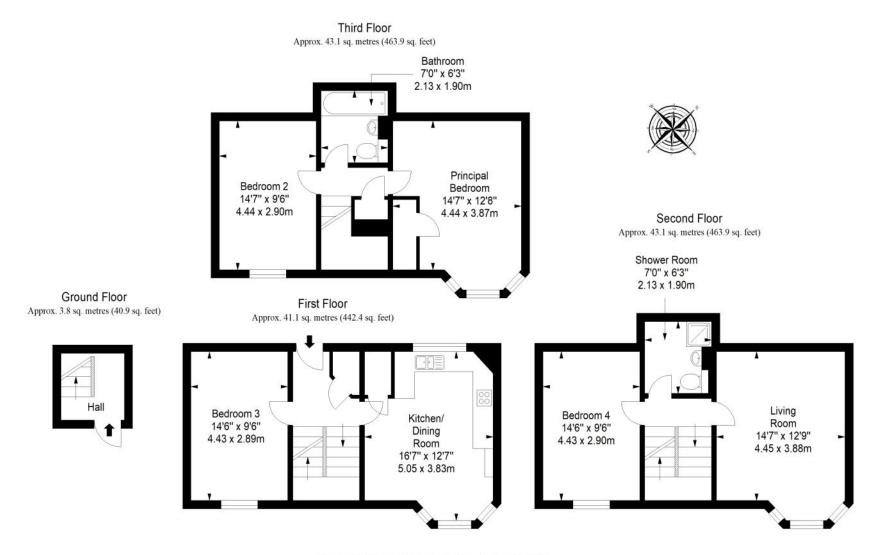

ed floor coverings, window coverings, light fittings, and integrated kitchen appliances will be included in the sale.

### Features

- End-terraced house in Dundee
- Spacious and flexible accommodation
- Entrance hall and landing with storage
- Spacious, southeast-facing living room
- Well-equipped kitchen with dining area
- Four well-proportioned double bedrooms
- Modern shower room and separate bathroom with shower-over-bath
- Private rear garden
- Access to unrestricted parking
- Gas central heating and double glazing



"This four-bedroom, two-bathroom end-terraced house in Dundee offers spacious accommodation over three floors."

















"The home benefits from close proximity to the city's excellent amenities, from schools and transport links to open spaces."



# Floorplan



Total area: approx. 131.1 sq. metres (1411.1 sq. feet)





### Our Branches

#### **ANSTRUTHER**

5A Shore Street, Anstruther, KY10 3EA 01333 310481 anstrutherea@thorntons-law.co.uk

#### **ARBROATH**

165 High Street, Arbroath, DD1 1DR 01241 876633 arbroathea@thorntons-law.co.uk

#### **BONNYRIGG**

3-7 High Street, Bonnyrigg, EH19 2DA 0131 663 7135 bonnyriggea@thorntons-law.co.uk

#### **CUPAR**

49 Bonnygate, Cupar, KY15 4BY 01334 656564 cuparea@thorntons-law.co.uk

#### **DUNDEE**

Whitehall House, 33 Yeaman Shore Dundee DD1 4BJ 01382 200099 dundeeea@thorntons-law.co.uk

#### **EDINBURGH**

Citypoint, 3rd Floor, 65 Haymarket Terrace, Edinburgh, EH12 5HD 0131 297 5980 edinea@thorntons-law.co.uk

#### **FORFAR**

53 East High Street, Forfar, DD8 2EL 01307 466886 forfarea@thorntons-law