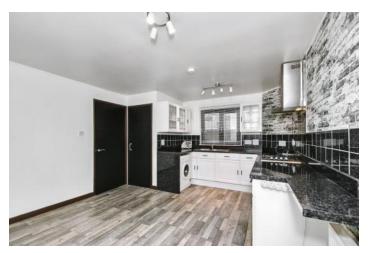

### Summary

This end-terraced house is situated on an established street in Dundee and offers a spacious home for families, with flexible accommodation arranged over three floors, including four bedrooms, a reception room, a dining kitchen, and two bathrooms. The house is ideally situated for easy access to the outstanding amenities the city has to offer, such as a selection of shops, education facilities from nursery to university levels, excellent transport links, a wealth of cultural and entertainment venues, eateries, and scenic open spaces.

### Features

- End-terraced house in Dundee
- Spacious and flexible accommodation
- Entrance hall and landing with storage
- Spacious, southeast-facing living room
- Well-equipped kitchen with dining area
- Four well-proportioned double bedrooms
- Modern shower room and separate bathroom with shower-over-bath
- Private rear garden
- Access to unrestricted parking
- Gas central heating and double glazing