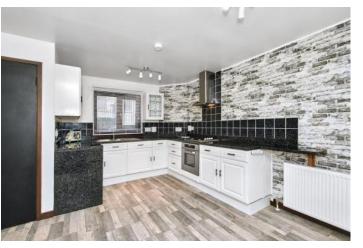

### Summary

This end-terraced house is situated on an established street in Dundee and offers a spacious home for families, with flexible accommodation arranged over three floors, including four bedrooms, a reception room, a dining kitchen, and two bathrooms. The house is ideally situated for easy access to the outstanding amenities the city has to offer, such as a selection of shops, education facilities from nursery to university levels, excellent transport links, a wealth of cultural and entertainment venues, eateries, and scenic open spaces.

### Features

- End-terraced house in Dundee
- Spacious and flexible accommodation
- Entrance hall and landing with storage
- Spacious, southeast-facing living room
- Well-equipped kitchen with dining area
- Four well-proportioned double bedrooms
- Modern shower room and separate bathroom with shower-over-bath
- Private rear garden
- Access to unrestricted parking
- Gas central heating and double glazing