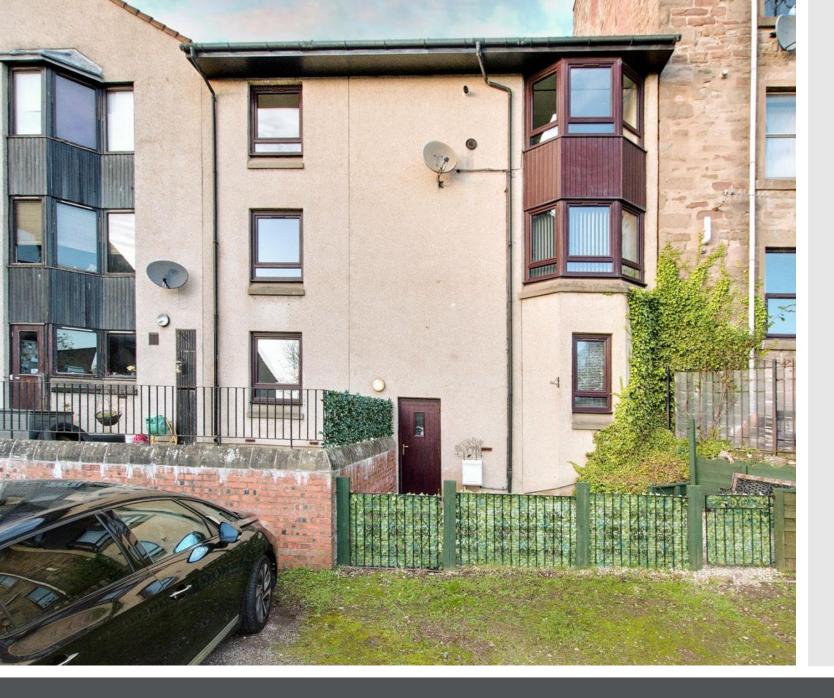

## 28 Victoria Street

Dundee, DD4 6EB

### Summary

This end-terraced house is situated on an established street in Dundee and offers a spacious home for families, with flexible accommodation arranged over three floors, including four bedrooms, a reception room, a dining kitchen, and two bathrooms. The house is ideally situated for easy access to the outstanding amenities the city has to offer, such as a selection of shops, education facilities from nursery to university levels, excellent transport links, a wealth of cultural and entertainment venues, eateries, and scenic open spaces.

### Features

- End-terraced house in Dundee
- Spacious and flexible accommodation
- Entrance hall and landing with storage
- Spacious, southeast-facing living room
- Well-equipped kitchen with dining area
- Four well-proportioned double bedrooms
- Modern shower room and separate bathroom with shower-over-bath
- Private rear garden
- Access to unrestricted parking
- Gas central heating and double glazing