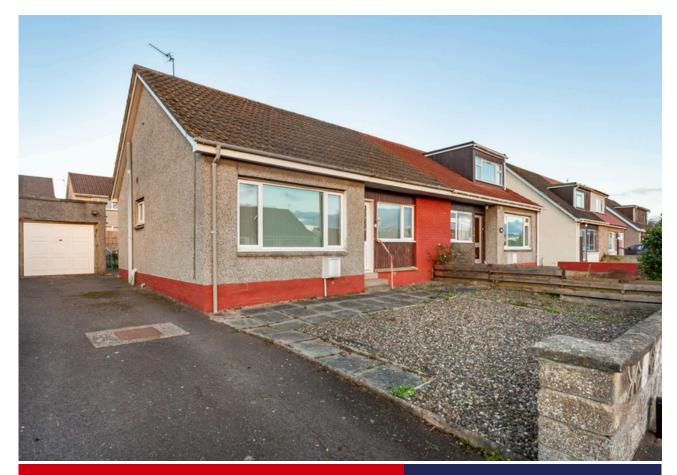

### 76 GRAMPIAN GARDENS ARBROATH, DD11 4AG

SEMI DETACHED BUNGALOW

## **Key Features**

Deceptively spacious Semi Detached Bungalow
Ideally located within an established residential area close to the town centre
Gas Fired Central Heating and Double Glazing, excellent potential
Driveway to the Garage, Gardens to the front and rear

## **Property Description**

This bright and airy, two bedroom SEMI DETACHED BUNGALOW is ideally situated within an established residential area to the eastern edge of the town, close to the town centre and within easy reach of most amenities. The property offers well proportioned accommodation all at ground floor level and benefits from Gas fired central heating and Double glazing. Outside, the front garden is laid out in coloured stone-chips for easy maintenance. There is a long driveway with access to the single Garage. The good sized rear garden is laid out in grass, with mature shrubs and bushes, patio and gravel areas and an outhouse. Overall, whilst requiring upgrading and modernisation, the property would make an ideal First Time Buy or down-size property with scope for adding value in the longer term once renovated. Viewing recommended.

**GARDENS:** Good sized garden areas to the front and rear of the property. Long driveway with ample off-street car parking and leading to the Garage.

GARAGE: Single Garage with up and over garage door.