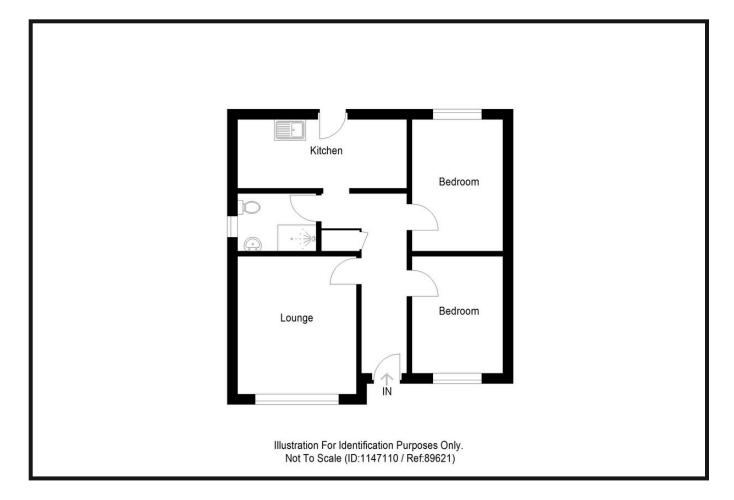

ACCOMMODATION: ENTRANCE HALLWAY, LOUNGE, DINING KITCHEN, 2 BEDROOMS, & SHOWER ROOM

**ENTRANCE HALLWAY:** Enter into the property via the main double glazed front entrance door into the hallway, with access to the Lounge, Bedrooms, Bathroom and Kitchen. CH Radiator. In the hallway there is a large, built-in storage cupboard. Access hatch into the attic space.

#### **DINING KITCHEN:**

Approx. 15'9 x 7'5. The kitchen has a rear-facing window and external double glazed access door out to the rear garden. There is a base unit and sink with drainer. Space for dining.

#### LOUNGE:

Approx. 13' x 12 A well proportioned lounge with a large picture window overlooking the front of the property. Ceiling coving. CH Radiator.

#### BEDROOM 1:

Approx. 11'8 x 8'7. A double bedroom with a large front-facing window. CH Radiator.

#### BEDROOM 2:

Approx. 12'8 x 8'7. Another good sized, bright bedroom with a large rearfacing window. CH Radiator.

#### SHOWER ROOM:

Approx. 7'7 x 5'2 This room has been upgraded, comprising WC and washhand basin, with drawers underneath, walk-in shower with sliding glass door. Slate effect wet wall panels and further wet wall panel finish. Chrome wall mounted CH towel rail. Inset downlights. Opaque glazed window for natural ventilation.