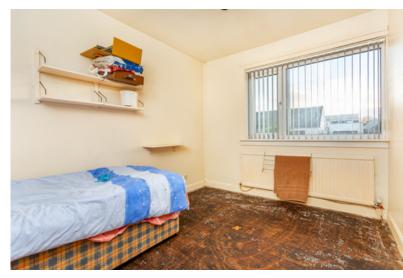

#### BEDROOM 1:

Approx. 11'8 x 8'7. A double bedroom with a large front-facing window. CH Radiator.

#### BEDROOM 2:

Approx. 12'8 x 8'7. Another good sized, bright bedroom with a large rearfacing window. CH Radiator.