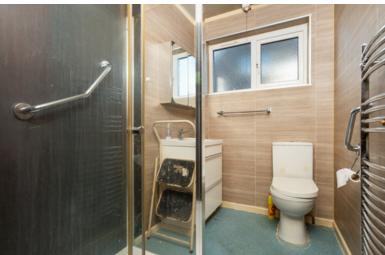

#### SHOWER ROOM:

Approx. 7'7 x 5'2 This room has been upgraded, comprising WC and washhand basin, with drawers underneath, walk-in shower with sliding glass door. Slate effect wet wall panels and further wet wall panel finish. Chrome wall mounted CH towel rail. Inset downlights. Opaque glazed window for natural ventilation.