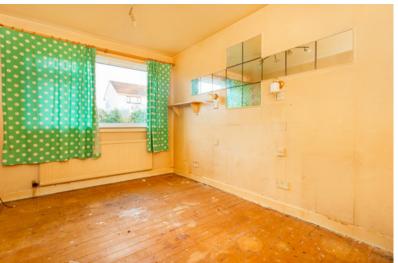

#### **DINING KITCHEN:**

Approx. 15'9 x 7'5. The kitchen has a rear-facing window and external double glazed access door out to the rear garden. There is a base unit and sink with drainer. Space for dining.