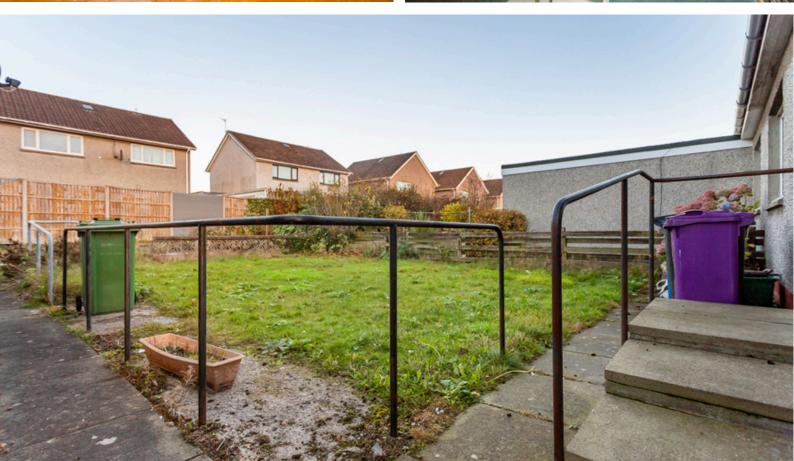

## **Property Description**

This bright and airy, two bedroom SEMI DETACHED BUNGALOW is ideally situated within an established residential area to the eastern edge of the town, close to the town centre and within easy reach of most amenities. The property offers well proportioned accommodation all at ground floor level and benefits from Gas fired central heating and Double glazing. Outside, the front garden is laid out in coloured stone-chips for easy maintenance. There is a long driveway with access to the single Garage. The good sized rear garden is laid out in grass, with mature shrubs and bushes, patio and gravel areas and an outhouse. Overall, whilst requiring upgrading and modernisation, the property would make an ideal First Time Buy or down-size property with scope for adding value in the longer term once renovated. Viewing recommended.

**GARDENS:** Good sized garden areas to the front and rear of the property. Long driveway with ample off-street car parking and leading to the Garage.

GARAGE: Single Garage with up and over garage door.