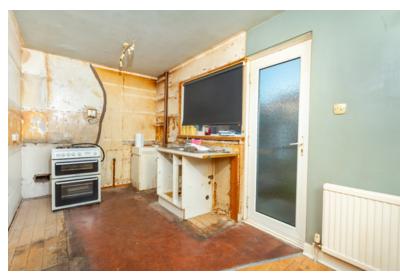

#### **DINING KITCHEN:**

Approx. 15'9 x 7'5. The kitchen has a rear-facing window and external double glazed access door out to the rear garden. There is a base unit and sink with drainer. Space for dining.