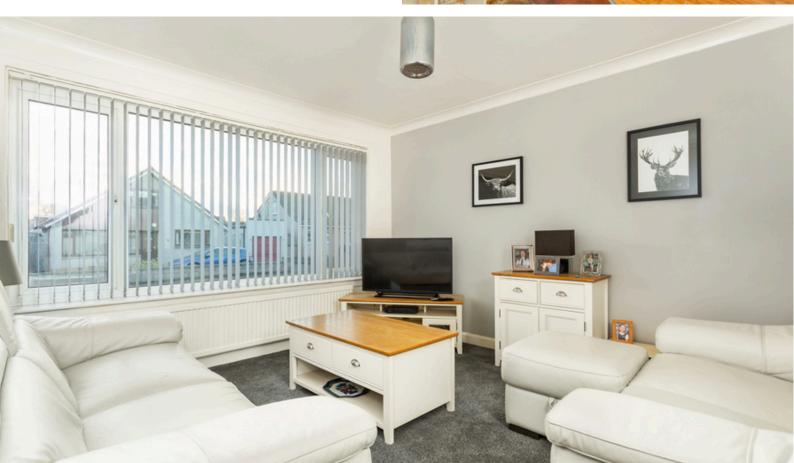

#### LOUNGE:

Approx. 13' x 12 A well proportioned lounge with a large picture window overlooking the front of the property. Ceiling coving. CH Radiator.