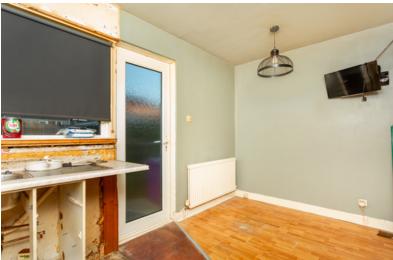

#### **DINING KITCHEN:**

Approx. 15'9 x 7'5. The kitchen has a rear-facing window and external double glazed access door out to the rear garden. There is a base unit and sink with drainer. Space for dining.