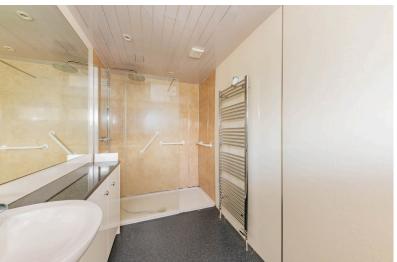

#### SHOWER ROOM:

Approx. 6'6 X 15'. With a WC and wash hand basin incorporated within a vanity unit with large mirror above. A glass fronted shower cubicle is finished with wet wall and has a power shower with hand held and deluge attachments. There is a parador ceiling with spotlights, an extractor fan and heated towel rail.