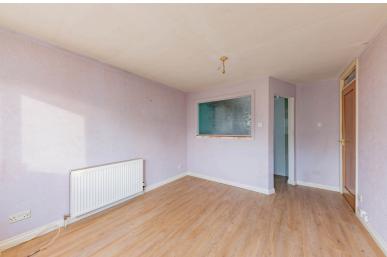

#### BEDROOM:

Approx.  $14'2 \times 11'2$ . The bedroom overlooks the rear of the property and has a double shelved and hanging wardrobe with sliding doors and overhead storage and a radiator.