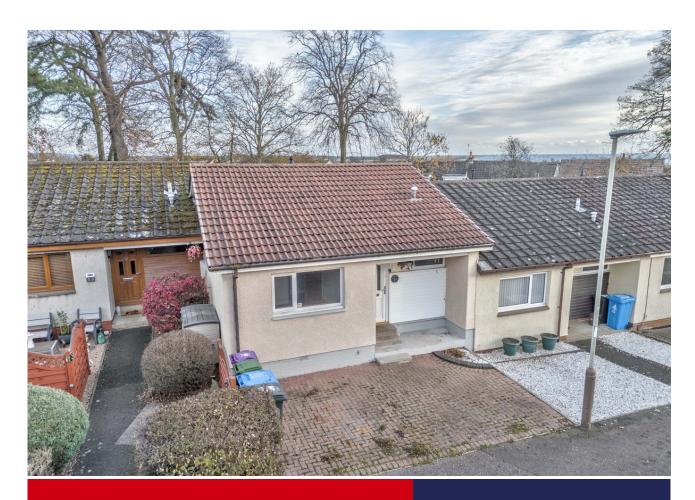

## **Property Description**

This one bedroom TERRACED BUNGALOW is ideally situated within a desirable residential area a short walk to Monifieth town centre and on a bus route. Monifieth has a variety of national and independent retailers, has both primary and secondary schools, churches, restaurants, cafés, and pubs. The property is in need of some modernisation and comprises of a lounge, dining kitchen, shower room and bedroom. The rear garden is fully enclosed and has a summer house. To the front, there is an lock blocked off road parking space.

#### **GARDEN:**

To the front is a lock block driveway with space for a car.

The rear garden is fully enclosed with a raised deck accessed from the kitchen door. Stepping down to a stone chipped area and lower deck with a wooden summer house and a gate giving access out to a local park.