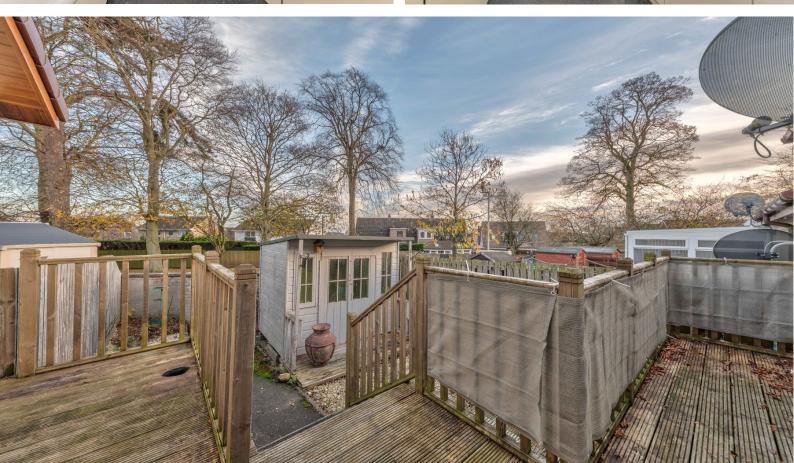

#### **GARDEN:**

To the front is a lock block driveway with space for a car.

The rear garden is fully enclosed with a raised deck accessed from the kitchen door. Stepping down to a stone chipped area and lower deck with a wooden summer house and a gate giving access out to a local park.