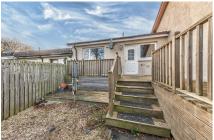

#### **GARDEN:**

To the front is a lock block driveway with space for a car.

The rear garden is fully enclosed with a raised deck accessed from the kitchen door. Stepping down to a stone chipped area and lower deck with a wooden summer house and a gate giving access out to a local park.