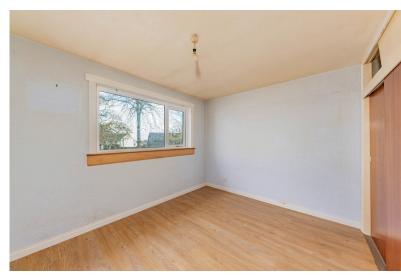

#### BEDROOM:

Approx.  $14'2 \times 11'2$ . The bedroom overlooks the rear of the property and has a double shelved and hanging wardrobe with sliding doors and overhead storage and a radiator.