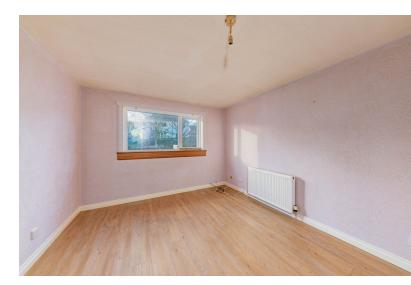

#### LOUNGE:

Approx. 12'7 x 14'4. The lounge faces towards the front of the property. The laminate flooring continues from the hallway and there is a radiator. A frosted glass panel between the lounge and kitchen provides additional light.