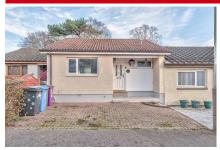

## **Property Description**

This one bedroom TERRACED BUNGALOW is ideally situated within a desirable residential area a short walk to Monifieth town centre and on a bus route. Monifieth has a variety of national and independent retailers, has both primary and secondary schools, churches, restaurants, cafés, and pubs. The property is in need of some modernisation and comprises of a lounge, dining kitchen, shower room and bedroom. The rear garden is fully enclosed and has a summer house. To the front, there is an lock blocked off road parking space.

#### **GARDEN:**

To the front is a lock block driveway with space for a car.

The rear garden is fully enclosed with a raised deck accessed from the kitchen door. Stepping down to a stone chipped area and lower deck with a wooden summer house and a gate giving access out to a local park.