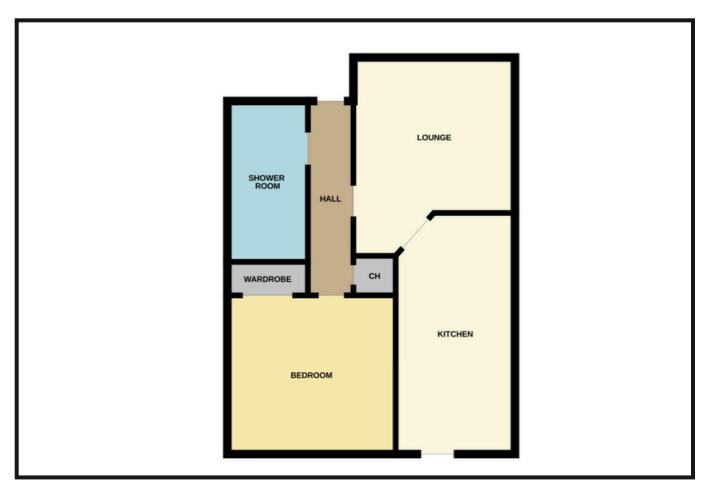

#### **ACCOMMODATION:**

HALLWAY, LOUNGE, DINING KITCHEN, BEDROOM AND SHOWERROOM.

#### **ENTRANCE HALLWAY:**

The property is entered via a double glazed door into a central hallway with laminate flooring from which all rooms lead off. There is a radiator, access hatch leading to the loft and a cupboard housing the gas central heating boiler.

#### LOUNGE:

Approx. 12'7 x 14'4. The lounge faces towards the front of the property. The laminate flooring continues from the hallway and there is a radiator. A frosted glass panel between the lounge and kitchen provides additional light.

#### KITCHEN:

Approx. 93' x 18'5. The kitchen is fitted with base and wall units with work surfaces incorporating a stainless steel sink and mixer tap. There is a microwave oven, ceramic hob with extractor above, plumb space and an automatic washing machine institu and an under counter fridge and freezer. Access from the kitchen out into the rear garden.

#### BEDROOM:

Approx.  $14'2 \times 11'2$ . The bedroom overlooks the rear of the property and has a double shelved and hanging wardrobe with sliding doors and overhead storage and a radiator.

#### SHOWER ROOM:

Approx. 6'6 X 15'. With a WC and wash hand basin incorporated within a vanity unit with large mirror above. A glass fronted shower cubicle is finished with wet wall and has a power shower with hand held and deluge attachments. There is a parador ceiling with spotlights, an extractor fan and heated towel rail.

#### **GARDEN:**

To the front is a lock block driveway with space for a car.

The rear garden is fully enclosed with a raised deck accessed from the kitchen door. Stepping down to a stone chipped area and lower deck with a wooden summer house and a gate giving access out to a local park.