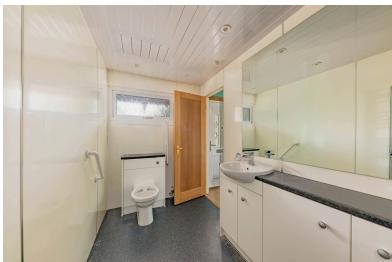

#### SHOWER ROOM:

Approx. 6'6 X 15'. With a WC and wash hand basin incorporated within a vanity unit with large mirror above. A glass fronted shower cubicle is finished with wet wall and has a power shower with hand held and deluge attachments. There is a parador ceiling with spotlights, an extractor fan and heated towel rail.