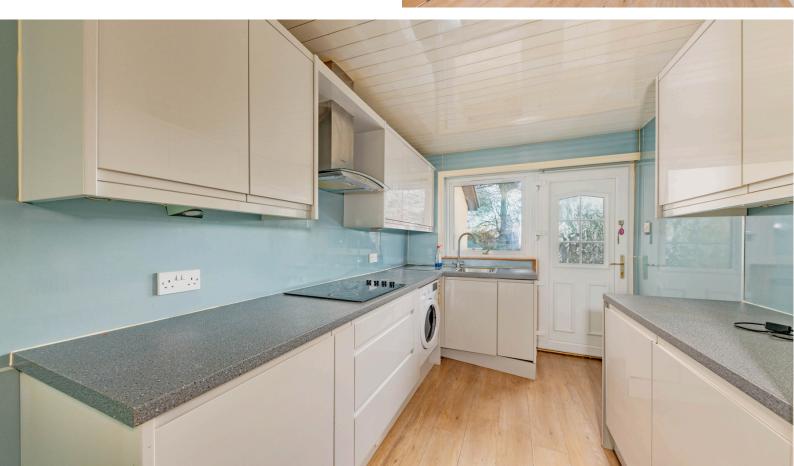

#### KITCHEN:

Approx. 93' x 18'5. The kitchen is fitted with base and wall units with work surfaces incorporating a stainless steel sink and mixer tap. There is a microwave oven, ceramic hob with extractor above, plumb space and an automatic washing machine institu and an under counter fridge and freezer. Access from the kitchen out into the rear garden.