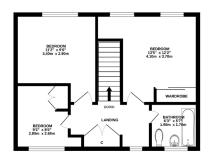

The accommodation comprises, hallway with storage cupboard, spacious lounge/dining room with windows front and rear, kitchen/breakfast room with space for all appliances and a table and chairs. A door opens out to the rear garden from here. The upper floor has three good sized bedrooms, one of which has large built-in wardrobe. The fully tiled bathroom has a thermostatic shower over the bath. Outside the front garden is terraced and planted with shrubs. To the rear there are areas of lawn and borders with summerhouse and garden shed. Included in the sale are the fitted floor coverings, window blinds (where fitted), summerhouse and garden shed.

## Viewing

By appointment through Lindsays on 01382 802050 or dundeeproperty@ lindsays.co.uk

GROUND FLOOR

Whilst every alternity has been made to ensure the accuracy of the thospian contained here, measurements of doors, unload, soons and any order terms are approximate and no responsibility is taken for any error, omission or mis-statement. This plan is for illustrative purposes only and should be used as such by any crospective purchaser. The services, systems and applicances shown have not been tested and no guarantee as to their operability or efficiency can be given.