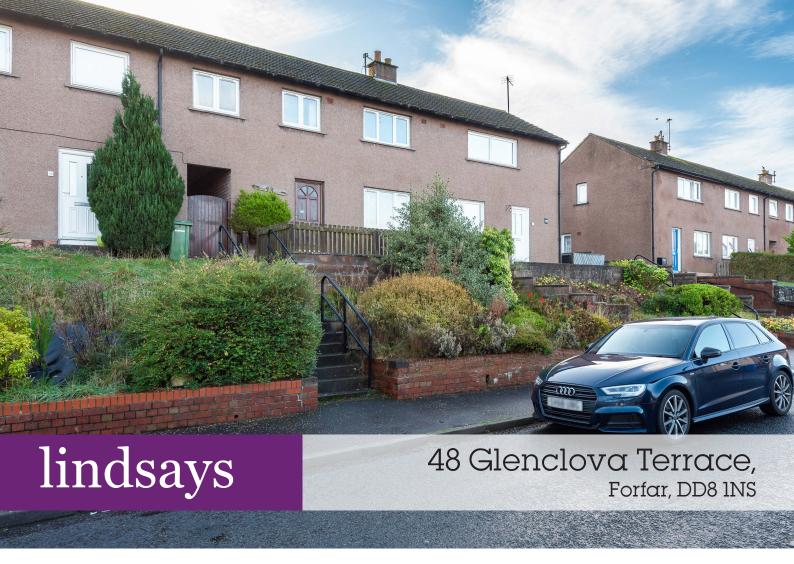

"Spacious three-bedroom terraced house in a popular residential area"

- Hall
- Lounge/Dining
- Kitchen/Breakfast Room
- 3 Bedrooms
- Bathroom
- Double Glazing
- Gas Central Heating
- Gardens

EPC Rating C

## Description

Lindsays are pleased to offer to the market this spacious three-bedroom terraced house located in a popular residential area of Forfar with local amenities such as schooling, shops, pubs/cafes, and access to the A90 nearby. The property benefits from gas central heating, double glazing and attic.