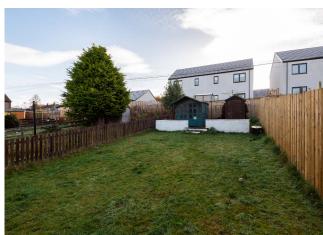

The accommodation comprises, hallway with storage cupboard, spacious lounge/dining room with windows front and rear, kitchen/breakfast room with space for all appliances and a table and chairs. A door opens out to the rear garden from here. The upper floor has three good sized bedrooms, one of which has large built-in wardrobe. The fully tiled bathroom has a thermostatic shower over the bath. Outside the front garden is terraced and planted with shrubs. To the rear there are areas of lawn and borders with summerhouse and garden shed. Included in the sale are the fitted floor coverings, window blinds (where fitted), summerhouse and garden shed.