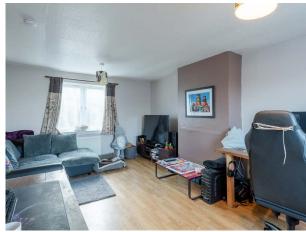

The accommodation comprises, hallway with storage cupboard, spacious lounge/dining room with windows front and rear, kitchen/breakfast room with space for all appliances and a table and chairs. A door opens out to the rear garden from here. The upper floor has three good sized bedrooms, one of which has large built-in wardrobe. The fully tiled bathroom has a thermostatic shower over the bath. Outside the front garden is terraced and planted with shrubs. To the rear there are areas of lawn and borders with summerhouse and garden shed. Included in the sale are the fitted floor coverings, window blinds (where fitted), summerhouse and garden shed.