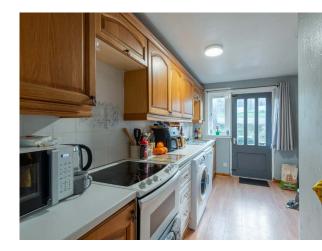

The accommodation comprises, hallway with storage cupboard, spacious lounge/dining room with windows front and rear, kitchen/breakfast room with space for all appliances and a table and chairs. A door opens out to the rear garden from here. The upper floor has three good sized bedrooms, one of which has large built-in wardrobe. The fully tiled bathroom has a thermostatic shower over the bath. Outside the front garden is terraced and planted with shrubs. To the rear there are areas of lawn and borders with summerhouse and garden shed. Included in the sale are the fitted floor coverings, window blinds (where fitted), summerhouse and garden shed.