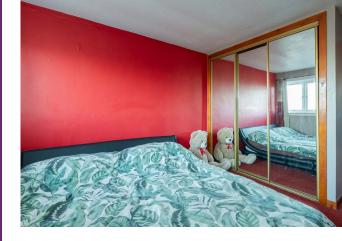

The accommodation comprises, hallway with storage cupboard, spacious lounge/dining room with windows front and rear, kitchen/breakfast room with space for all appliances and a table and chairs. A door opens out to the rear garden from here. The upper floor has three good sized bedrooms, one of which has large built-in wardrobe. The fully tiled bathroom has a thermostatic shower over the bath. Outside the front garden is terraced and planted with shrubs. To the rear there are areas of lawn and borders with summerhouse and garden shed. Included in the sale are the fitted floor coverings, window blinds (where fitted), summerhouse and garden shed.