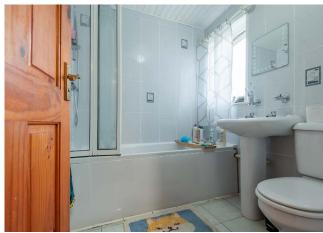

The accommodation comprises, hallway with storage cupboard, spacious lounge/dining room with windows front and rear, kitchen/breakfast room with space for all appliances and a table and chairs. A door opens out to the rear garden from here. The upper floor has three good sized bedrooms, one of which has large built-in wardrobe. The fully tiled bathroom has a thermostatic shower over the bath. Outside the front garden is terraced and planted with shrubs. To the rear there are areas of lawn and borders with summerhouse and garden shed. Included in the sale are the fitted floor coverings, window blinds (where fitted), summerhouse and garden shed.