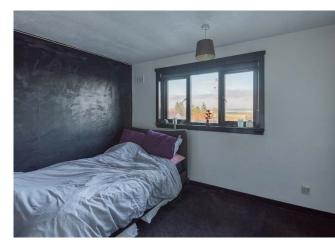

The accommodation comprises, hallway with storage cupboard, spacious lounge/dining room with windows front and rear, kitchen/breakfast room with space for all appliances and a table and chairs. A door opens out to the rear garden from here. The upper floor has three good sized bedrooms, one of which has large built-in wardrobe. The fully tiled bathroom has a thermostatic shower over the bath. Outside the front garden is terraced and planted with shrubs. To the rear there are areas of lawn and borders with summerhouse and garden shed. Included in the sale are the fitted floor coverings, window blinds (where fitted), summerhouse and garden shed.