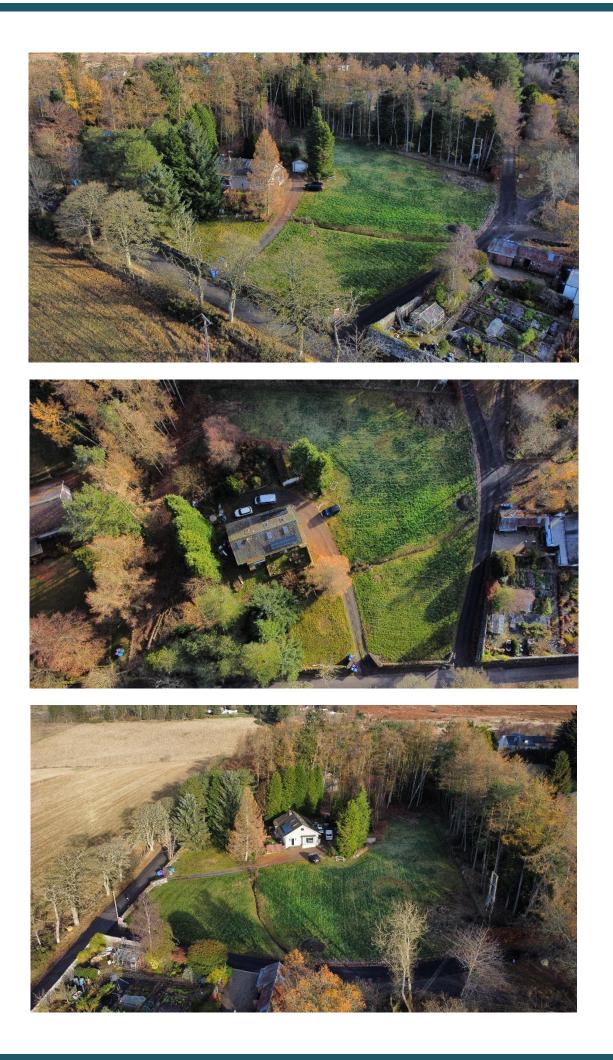

## FIXED PRICE £150,000

This building plot is being offered for sale within a scenic, semi rural location close to the Sidlaw Hills and has countryside views over the surrounding landscape. The cities of Dundee and Perth, Ninewells Teaching Hospital and both Dundee Universities are within a short commute. The village of Auchterhouse benefits from its own local primary school.

The plot extends to 2400sq metres and has all the required mains services close by. Water, Electricity and Openreach supplies are in the plot area with Scottish Water's public sewer located less than 5m from the boundary.

This is an excellent self-build/development opportunity to obtain a substantial plot with full planning permission and building warrant in the much sought after community of Auchterhouse.

West Elevation