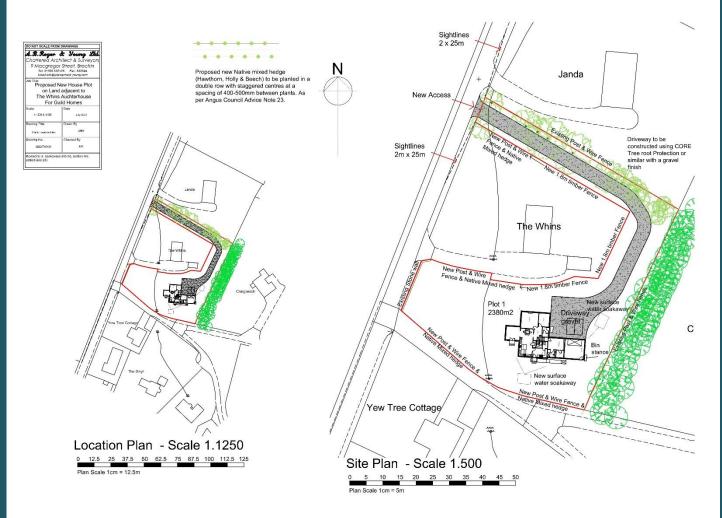

The plot extends to 2400sq metres and has all the required mains services close by. Water, Electricity and Openreach supplies are in the plot area with Scottish Water's public sewer located less than 5m from the boundary.

Architect's approved working drawings are available for a 4/5 bedroom detached 1.5 storey villa with a bright sunlounge and integrated double garage. The sunlounge with its large, glazed gable will enjoy magnificent views in a South Westerly direction over the adjoining countryside. The proposed property will boast a private drive from 'The Brae' passing up the North side of the existing 'Whins' dwelling that will bring you round into a private yard at the rear of the new house.