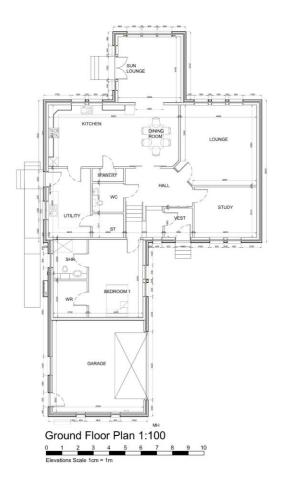

Architect's approved working drawings are available for a 4/5 bedroom detached 1.5 storey villa with a bright sunlounge and integrated double garage. The sunlounge with its large, glazed gable will enjoy magnificent views in a South Westerly direction over the adjoining countryside. The proposed property will boast a private drive from 'The Brae' passing up the North side of the existing 'Whins' dwelling that will bring you round into a private yard at the rear of the new house.

East Elevation

North Elevation

South Elevation

0 1 2 3 4 5 6 7 8 9 11 Elevations Scale 1cm = 1m

| A. S. Regen & Yeung 2<br>Chartered Architect 8 Survey<br>12 Clerk Street, Brechin<br>74 crosse szzrs 7 are cozses<br>Email: Street, Brechin<br>74 crosses and the street<br>Proposed New House Plot<br>on Land adjacent to<br>The Whins Auchterhouse<br>For Guild Homes |            |
|-------------------------------------------------------------------------------------------------------------------------------------------------------------------------------------------------------------------------------------------------------------------------|------------|
|                                                                                                                                                                                                                                                                         |            |
| 1:100                                                                                                                                                                                                                                                                   | Nov 2024   |
| Drawing Title                                                                                                                                                                                                                                                           | Drawn By   |
| Hause Plans & Davedons                                                                                                                                                                                                                                                  | Aaree      |
| Drawing No.                                                                                                                                                                                                                                                             | Checked By |