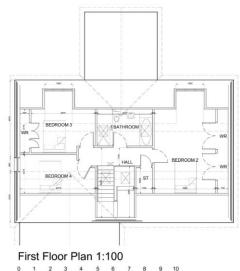

Architect's approved working drawings are available for a 4/5 bedroom detached 1.5 storey villa with a bright sunlounge and integrated double garage. The sunlounge with its large, glazed gable will enjoy magnificent views in a South Westerly direction over the adjoining countryside. The proposed property will boast a private drive from 'The Brae' passing up the North side of the existing 'Whins' dwelling that will bring you round into a private yard at the rear of the new house.

This is an excellent self-build/development opportunity to obtain a substantial plot with full planning permission and building warrant in the much sought after community of Auchterhouse.

West Elevation