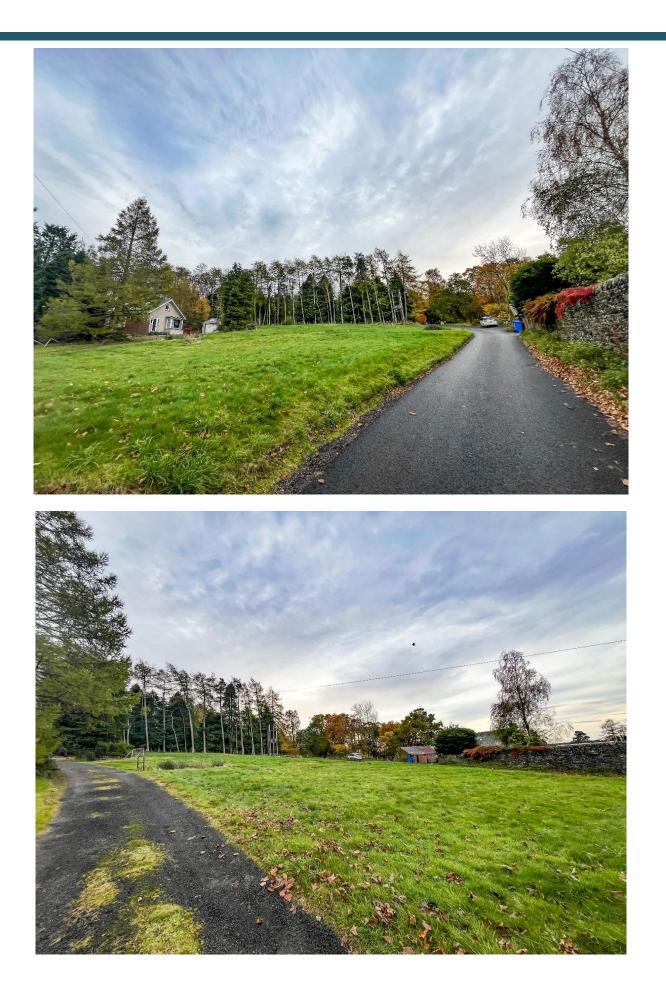

The plot extends to 2400sq metres and has all the required mains services close by. Water, Electricity and Openreach supplies are in the plot area with Scottish Water's public sewer located less than 5m from the boundary.

Architect's approved working drawings are available for a 4/5 bedroom detached 1.5 storey villa with a bright sunlounge and integrated double garage. The sunlounge with its large, glazed gable will enjoy magnificent views in a South Westerly direction over the adjoining countryside. The proposed property will boast a private drive from 'The Brae' passing up the North side of the existing 'Whins' dwelling that will bring you round into a private yard at the rear of the new house.