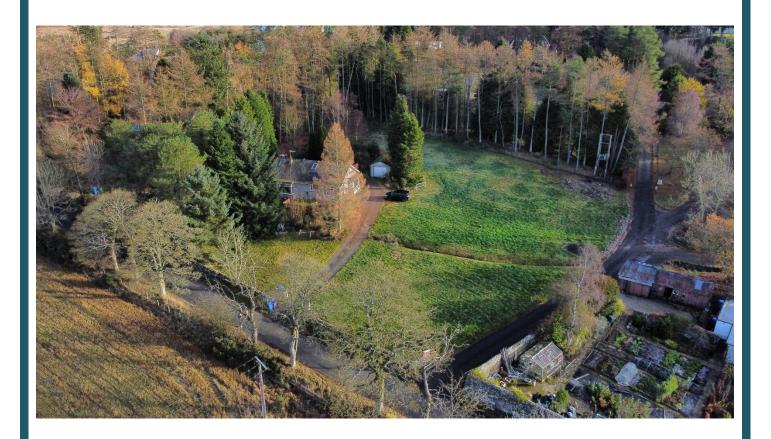

## **Property for Sale**

Estate agency division of Jack Brown & Company Solicitors

Building Plot with Detailed Planning Permission Land South of The Whins, The Brae, Kirkton of Auchterhouse, DD3 0RE

- Elevated Building Plot Extending to 2400 sqm or thereby
- Planning Permission for 4/5 Bedroom 1.5 Storey Dwelling House
- Architects & Engineers Drawings Available
- Full Building Warrant Granted
- Substantial Plot within Scenic Semi Rural Location
- Countryside Views
- Convenient Access to Dundee City, Ninewells Hospital & Universities
- Convenient to A90 Dundee Perth Dual Carriageway
- Close to Auchterhouse Primary School

## FIXED PRICE £150,000

This building plot is being offered for sale within a scenic, semi rural location close to the Sidlaw Hills and has countryside views over the surrounding landscape. The cities of Dundee and Perth, Ninewells Teaching Hospital and both Dundee Universities are within a short commute. The village of Auchterhouse benefits from its own local primary school.

The plot extends to 2400sq metres and has all the required mains services close by. Water, Electricity and Openreach supplies are in the plot area with Scottish Water's public sewer located less than 5m from the boundary.

Architect's approved working drawings are available for a 4/5 bedroom detached 1.5 storey villa with a bright sunlounge and integrated double garage. The sunlounge with its large, glazed gable will enjoy magnificent views in a South Westerly direction over the adjoining countryside. The proposed property will boast a private drive from 'The Brae' passing up the North side of the existing 'Whins' dwelling that will bring you round into a private yard at the rear of the new house.

This is an excellent self-build/development opportunity to obtain a substantial plot with full planning permission and building warrant in the much sought after community of Auchterhouse.

West Elevation