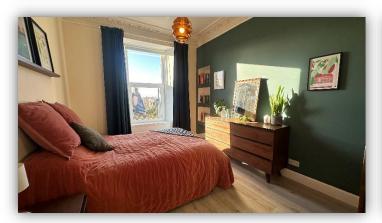

The subjects are in immaculate decorative order throughout and benefit from generously proportioned rooms, double glazing, gas central, period features and modern kitchen and bathroom.

Accommodation comprises: private stairwell with under stair storage cupboard; hallway with access to attic and connecting doors to all rooms; bright and spacious lounge with south facing bay window, ornate cornice and ceiling rose and recessed display shelving; beautifully appointed dining kitchen fitted with a range of base and wall mounted units finished in white with complementary worktops and splashbacks, integrated electric hob and double oven, free standing fridge freezer, under counter dishwasher and washing machine, ample space for dining furniture; stylish fully tiled family bathroom with W.C., wash hand basin, bath and shower cubicle housing mains fed shower; two generous double bedrooms with ample space for free standing furniture and a single bedroom. Externally there is an enclosed area of private garden ground to the rear with decking, lawn and drying green.