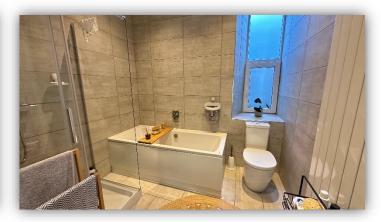

The subjects are in immaculate decorative order throughout and benefit from generously proportioned rooms, double glazing, gas central, period features and modern kitchen and bathroom.

Accommodation comprises: private stairwell with under stair storage cupboard; hallway with access to attic and connecting doors to all rooms; bright and spacious lounge with south facing bay window, ornate cornice and ceiling rose and recessed display shelving; beautifully appointed dining kitchen fitted with a range of base and wall mounted units finished in white with complementary worktops and splashbacks, integrated electric hob and double oven, free standing fridge freezer, under counter dishwasher and washing machine, ample space for dining furniture; stylish fully tiled family bathroom with W.C., wash hand basin, bath and shower cubicle housing mains fed shower; two generous double bedrooms with ample space for free standing furniture and a single bedroom. Externally there is an enclosed area of private garden ground to the rear with decking, lawn and drying green.