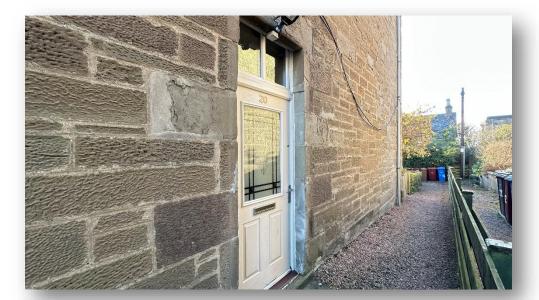

The subjects are in immaculate decorative order throughout and benefit from generously proportioned rooms, double glazing, gas central, period features and modern kitchen and bathroom.

Accommodation comprises: private stairwell with under stair storage cupboard; hallway with access to attic and connecting doors to all rooms; bright and spacious lounge with south facing bay window, ornate cornice and ceiling rose and recessed display shelving; beautifully appointed dining kitchen fitted with a range of base and wall mounted units finished in white with complementary worktops and splashbacks, integrated electric hob and double oven, free standing fridge freezer, under counter dishwasher and washing machine, ample space for dining furniture; stylish fully tiled family bathroom with W.C., wash hand basin, bath and shower cubicle housing mains fed shower; two generous double bedrooms with ample space for free standing furniture and a single bedroom. Externally there is an enclosed area of private garden ground to the rear with decking, lawn and drying green.