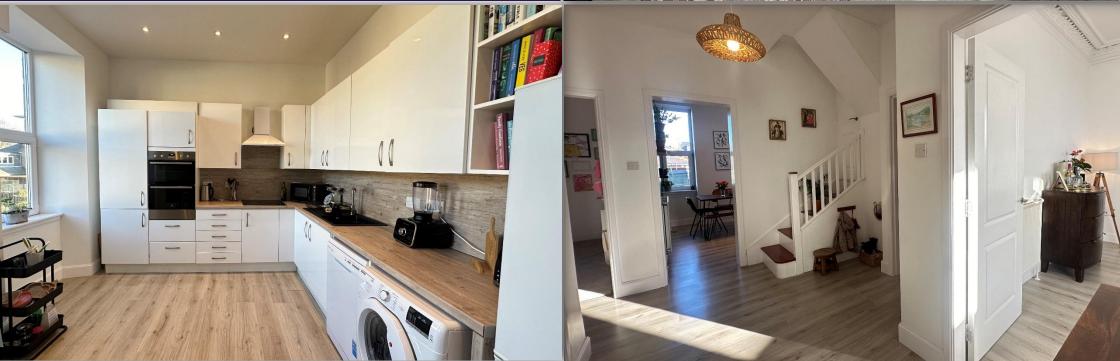

The subjects are in immaculate decorative order throughout and benefit from generously proportioned rooms, double glazing, gas central, period features and modern kitchen and bathroom.

Accommodation comprises: private stairwell with under stair storage cupboard; hallway with access to attic and connecting doors to all rooms; bright and spacious lounge with south facing bay window, ornate cornice and ceiling rose and recessed display shelving; beautifully appointed dining kitchen fitted with a range of base and wall mounted units finished in white with complementary worktops and splashbacks, integrated electric hob and double oven, free standing fridge freezer, under counter dishwasher and washing machine, ample space for dining furniture; stylish fully tiled family bathroom with W.C., wash hand basin, bath and shower cubicle housing mains fed shower; two generous double bedrooms with ample space for free standing furniture and a single bedroom. Externally there is an enclosed area of private garden ground to the rear with decking, lawn and drying green.