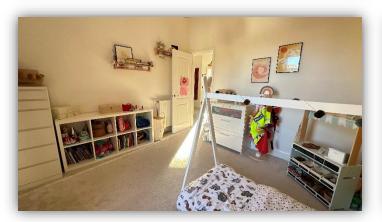

The subjects are in immaculate decorative order throughout and benefit from generously proportioned rooms, double glazing, gas central, period features and modern kitchen and bathroom.

Accommodation comprises: private stairwell with under stair storage cupboard; hallway with access to attic and connecting doors to all rooms; bright and spacious lounge with south facing bay window, ornate cornice and ceiling rose and recessed display shelving; beautifully appointed dining kitchen fitted with a range of base and wall mounted units finished in white with complementary worktops and splashbacks, integrated electric hob and double oven, free standing fridge freezer, under counter dishwasher and washing machine, ample space for dining furniture; stylish fully tiled family bathroom with W.C., wash hand basin, bath and shower cubicle housing mains fed shower; two generous double bedrooms with ample space for free standing furniture and a single bedroom. Externally there is an enclosed area of private garden ground to the rear with decking, lawn and drying green.