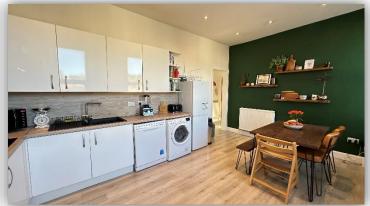

The subjects are in immaculate decorative order throughout and benefit from generously proportioned rooms, double glazing, gas central, period features and modern kitchen and bathroom.

Accommodation comprises: private stairwell with under stair storage cupboard; hallway with access to attic and connecting doors to all rooms; bright and spacious lounge with south facing bay window, ornate cornice and ceiling rose and recessed display shelving; beautifully appointed dining kitchen fitted with a range of base and wall mounted units finished in white with complementary worktops and splashbacks, integrated electric hob and double oven, free standing fridge freezer, under counter dishwasher and washing machine, ample space for dining furniture; stylish fully tiled family bathroom with W.C., wash hand basin, bath and shower cubicle housing mains fed shower; two generous double bedrooms with ample space for free standing furniture and a single bedroom. Externally there is an enclosed area of private garden ground to the rear with decking, lawn and drying green.