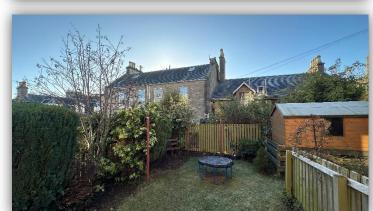

The subjects are in immaculate decorative order throughout and benefit from generously proportioned rooms, double glazing, gas central, period features and modern kitchen and bathroom.

Accommodation comprises: private stairwell with under stair storage cupboard; hallway with access to attic and connecting doors to all rooms; bright and spacious lounge with south facing bay window, ornate cornice and ceiling rose and recessed display shelving; beautifully appointed dining kitchen fitted with a range of base and wall mounted units finished in white with complementary worktops and splashbacks, integrated electric hob and double oven, free standing fridge freezer, under counter dishwasher and washing machine, ample space for dining furniture; stylish fully tiled family bathroom with W.C., wash hand basin, bath and shower cubicle housing mains fed shower; two generous double bedrooms with ample space for free standing furniture and a single bedroom. Externally there is an enclosed area of private garden ground to the rear with decking, lawn and drying green.