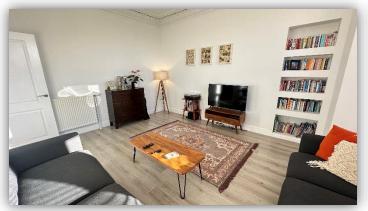

The subjects are in immaculate decorative order throughout and benefit from generously proportioned rooms, double glazing, gas central, period features and modern kitchen and bathroom.

Accommodation comprises: private stairwell with under stair storage cupboard; hallway with access to attic and connecting doors to all rooms; bright and spacious lounge with south facing bay window, ornate cornice and ceiling rose and recessed display shelving; beautifully appointed dining kitchen fitted with a range of base and wall mounted units finished in white with complementary worktops and splashbacks, integrated electric hob and double oven, free standing fridge freezer, under counter dishwasher and washing machine, ample space for dining furniture; stylish fully tiled family bathroom with W.C., wash hand basin, bath and shower cubicle housing mains fed shower; two generous double bedrooms with ample space for free standing furniture and a single bedroom. Externally there is an enclosed area of private garden ground to the rear with decking, lawn and drying green.