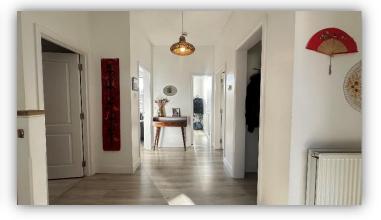

The subjects are in immaculate decorative order throughout and benefit from generously proportioned rooms, double glazing, gas central, period features and modern kitchen and bathroom.

Accommodation comprises: private stairwell with under stair storage cupboard; hallway with access to attic and connecting doors to all rooms; bright and spacious lounge with south facing bay window, ornate cornice and ceiling rose and recessed display shelving; beautifully appointed dining kitchen fitted with a range of base and wall mounted units finished in white with complementary worktops and splashbacks, integrated electric hob and double oven, free standing fridge freezer, under counter dishwasher and washing machine, ample space for dining furniture; stylish fully tiled family bathroom with W.C., wash hand basin, bath and shower cubicle housing mains fed shower; two generous double bedrooms with ample space for free standing furniture and a single bedroom. Externally there is an enclosed area of private garden ground to the rear with decking, lawn and drying green.