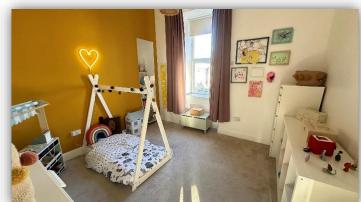

The subjects are in immaculate decorative order throughout and benefit from generously proportioned rooms, double glazing, gas central, period features and modern kitchen and bathroom.

Accommodation comprises: private stairwell with under stair storage cupboard; hallway with access to attic and connecting doors to all rooms; bright and spacious lounge with south facing bay window, ornate cornice and ceiling rose and recessed display shelving; beautifully appointed dining kitchen fitted with a range of base and wall mounted units finished in white with complementary worktops and splashbacks, integrated electric hob and double oven, free standing fridge freezer, under counter dishwasher and washing machine, ample space for dining furniture; stylish fully tiled family bathroom with W.C., wash hand basin, bath and shower cubicle housing mains fed shower; two generous double bedrooms with ample space for free standing furniture and a single bedroom. Externally there is an enclosed area of private garden ground to the rear with decking, lawn and drying green.