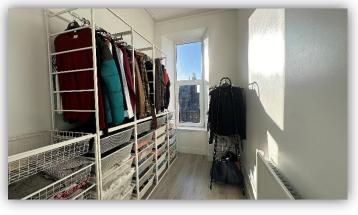

The subjects are in immaculate decorative order throughout and benefit from generously proportioned rooms, double glazing, gas central, period features and modern kitchen and bathroom.

Accommodation comprises: private stairwell with under stair storage cupboard; hallway with access to attic and connecting doors to all rooms; bright and spacious lounge with south facing bay window, ornate cornice and ceiling rose and recessed display shelving; beautifully appointed dining kitchen fitted with a range of base and wall mounted units finished in white with complementary worktops and splashbacks, integrated electric hob and double oven, free standing fridge freezer, under counter dishwasher and washing machine, ample space for dining furniture; stylish fully tiled family bathroom with W.C., wash hand basin, bath and shower cubicle housing mains fed shower; two generous double bedrooms with ample space for free standing furniture and a single bedroom. Externally there is an enclosed area of private garden ground to the rear with decking, lawn and drying green.