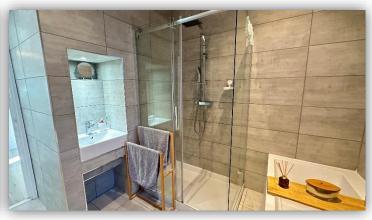

The subjects are in immaculate decorative order throughout and benefit from generously proportioned rooms, double glazing, gas central, period features and modern kitchen and bathroom.

Accommodation comprises: private stairwell with under stair storage cupboard; hallway with access to attic and connecting doors to all rooms; bright and spacious lounge with south facing bay window, ornate cornice and ceiling rose and recessed display shelving; beautifully appointed dining kitchen fitted with a range of base and wall mounted units finished in white with complementary worktops and splashbacks, integrated electric hob and double oven, free standing fridge freezer, under counter dishwasher and washing machine, ample space for dining furniture; stylish fully tiled family bathroom with W.C., wash hand basin, bath and shower cubicle housing mains fed shower; two generous double bedrooms with ample space for free standing furniture and a single bedroom. Externally there is an enclosed area of private garden ground to the rear with decking, lawn and drying green.