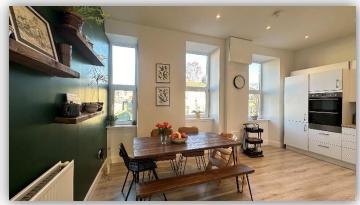

The subjects are in immaculate decorative order throughout and benefit from generously proportioned rooms, double glazing, gas central, period features and modern kitchen and bathroom.

Accommodation comprises: private stairwell with under stair storage cupboard; hallway with access to attic and connecting doors to all rooms; bright and spacious lounge with south facing bay window, ornate cornice and ceiling rose and recessed display shelving; beautifully appointed dining kitchen fitted with a range of base and wall mounted units finished in white with complementary worktops and splashbacks, integrated electric hob and double oven, free standing fridge freezer, under counter dishwasher and washing machine, ample space for dining furniture; stylish fully tiled family bathroom with W.C., wash hand basin, bath and shower cubicle housing mains fed shower; two generous double bedrooms with ample space for free standing furniture and a single bedroom. Externally there is an enclosed area of private garden ground to the rear with decking, lawn and drying green.