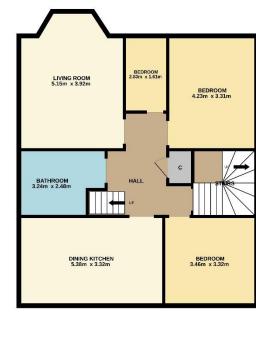

## Chamber Practice **\***

Dundee: 01382 203000

Brechin: 01356 622289

Cupar: 01334 658222

www.thechamberpractice.co.uk

GROUND FLOOR 96.4 sq.m. approx.

OTAL FLOOR AREA : 96.4 sq.m. a

Included in the sale are all carpets and floor coverings, window blinds where fitted, light fittings, integrated appliances and white goods.