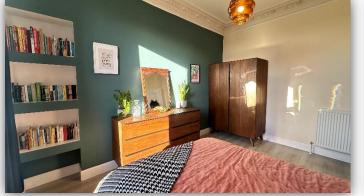

The subjects are in immaculate decorative order throughout and benefit from generously proportioned rooms, double glazing, gas central, period features and modern kitchen and bathroom.

Accommodation comprises: private stairwell with under stair storage cupboard; hallway with access to attic and connecting doors to all rooms; bright and spacious lounge with south facing bay window, ornate cornice and ceiling rose and recessed display shelving; beautifully appointed dining kitchen fitted with a range of base and wall mounted units finished in white with complementary worktops and splashbacks, integrated electric hob and double oven, free standing fridge freezer, under counter dishwasher and washing machine, ample space for dining furniture; stylish fully tiled family bathroom with W.C., wash hand basin, bath and shower cubicle housing mains fed shower; two generous double bedrooms with ample space for free standing furniture and a single bedroom. Externally there is an enclosed area of private garden ground to the rear with decking, lawn and drying green.