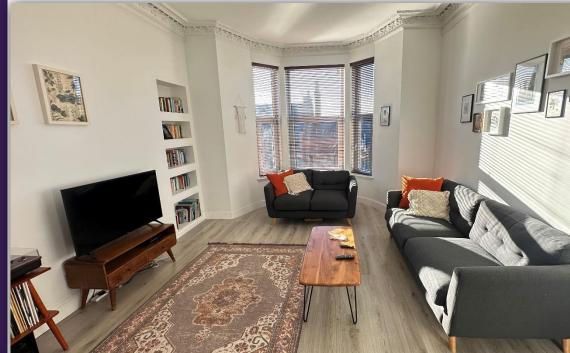

The subjects are in immaculate decorative order throughout and benefit from generously proportioned rooms, double glazing, gas central, period features and modern kitchen and bathroom.

Accommodation comprises: private stairwell with under stair storage cupboard; hallway with access to attic and connecting doors to all rooms; bright and spacious lounge with south facing bay window, ornate cornice and ceiling rose and recessed display shelving; beautifully appointed dining kitchen fitted with a range of base and wall mounted units finished in white with complementary worktops and splashbacks, integrated electric hob and double oven, free standing fridge freezer, under counter dishwasher and washing machine, ample space for dining furniture; stylish fully tiled family bathroom with W.C., wash hand basin, bath and shower cubicle housing mains fed shower; two generous double bedrooms with ample space for free standing furniture and a single bedroom. Externally there is an enclosed area of private garden ground to the rear with decking, lawn and drying green.