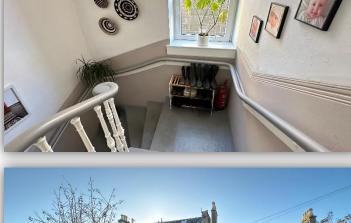

The subjects are in immaculate decorative order throughout and benefit from generously proportioned rooms, double glazing, gas central, period features and modern kitchen and bathroom.

Accommodation comprises: private stairwell with under stair storage cupboard; hallway with access to attic and connecting doors to all rooms; bright and spacious lounge with south facing bay window, ornate cornice and ceiling rose and recessed display shelving; beautifully appointed dining kitchen fitted with a range of base and wall mounted units finished in white with complementary worktops and splashbacks, integrated electric hob and double oven, free standing fridge freezer, under counter dishwasher and washing machine, ample space for dining furniture; stylish fully tiled family bathroom with W.C., wash hand basin, bath and shower cubicle housing mains fed shower; two generous double bedrooms with ample space for free standing furniture and a single bedroom. Externally there is an enclosed area of private garden ground to the rear with decking, lawn and drying green.