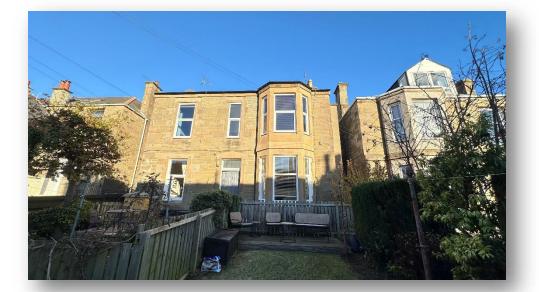

The subjects are in immaculate decorative order throughout and benefit from generously proportioned rooms, double glazing, gas central, period features and modern kitchen and bathroom.

Accommodation comprises: private stairwell with under stair storage cupboard; hallway with access to attic and connecting doors to all rooms; bright and spacious lounge with south facing bay window, ornate cornice and ceiling rose and recessed display shelving; beautifully appointed dining kitchen fitted with a range of base and wall mounted units finished in white with complementary worktops and splashbacks, integrated electric hob and double oven, free standing fridge freezer, under counter dishwasher and washing machine, ample space for dining furniture; stylish fully tiled family bathroom with W.C., wash hand basin, bath and shower cubicle housing mains fed shower; two generous double bedrooms with ample space for free standing furniture and a single bedroom. Externally there is an enclosed area of private garden ground to the rear with decking, lawn and drying green.