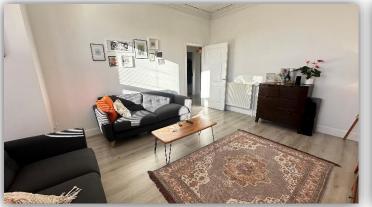

The subjects are in immaculate decorative order throughout and benefit from generously proportioned rooms, double glazing, gas central, period features and modern kitchen and bathroom.

Accommodation comprises: private stairwell with under stair storage cupboard; hallway with access to attic and connecting doors to all rooms; bright and spacious lounge with south facing bay window, ornate cornice and ceiling rose and recessed display shelving; beautifully appointed dining kitchen fitted with a range of base and wall mounted units finished in white with complementary worktops and splashbacks, integrated electric hob and double oven, free standing fridge freezer, under counter dishwasher and washing machine, ample space for dining furniture; stylish fully tiled family bathroom with W.C., wash hand basin, bath and shower cubicle housing mains fed shower; two generous double bedrooms with ample space for free standing furniture and a single bedroom. Externally there is an enclosed area of private garden ground to the rear with decking, lawn and drying green.