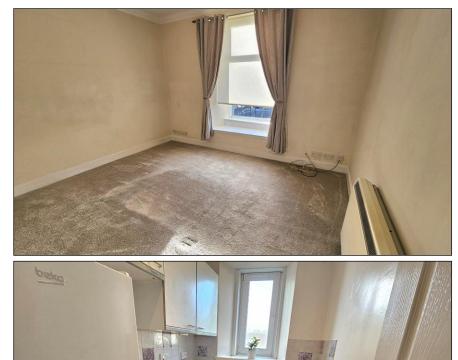

#### BEDROOM: -

Approximately 13'2" x 9'11". This is a good-sized bedroom with glazed windows offering outlook towards the front of the property. There is a shelved display alcove. Electric wall heater. Carpet.

#### KITCHEN: -

Approximately 9'2" x 8'6". The kitchen has a range of base and wall mounted storage cupboards with tiled splashback. The stainless-steel sink has plumbing connections for a washing machine. There is a glazed window offering outlook towards the front of the property. Ceiling downlights. Vinyl flooring.