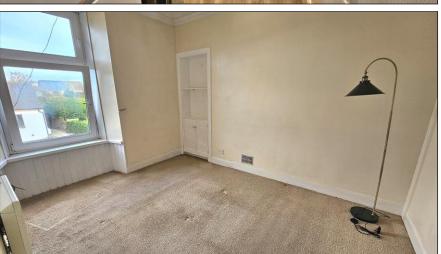

#### LOUNGE: -

Approximately  $12'3'' \times 11'10''$ . The lounge is spacious and has a double-glazed window offering outlook towards the rear of the property. Fitted roller blind. Ceiling downlights. Carpet. Electric wall heater.