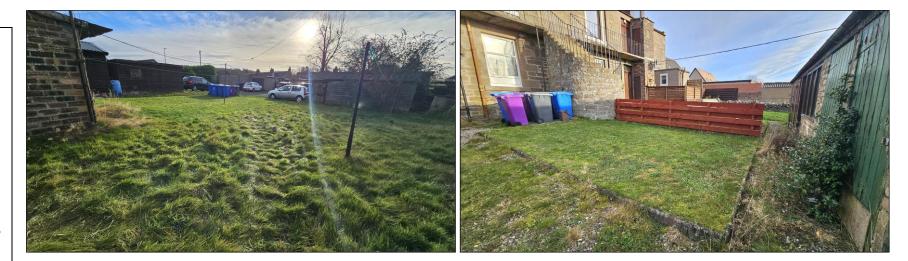

### EXTERNAL: -

There is a private area of garden to the rear along with a communal drying green. Garden shed.