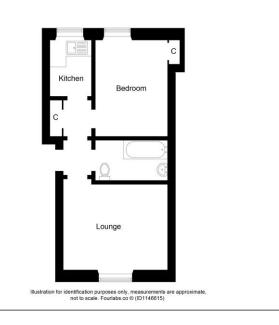

## Accommodation Comprises: Entrance Hall, Lounge, Kitchen, Bedroom & Bathroom. External: Garden to Rear.

This well-presented UPPER FLOOR ONE BEDROOM APARTMENT is situated in a popular village of Birkhill. The property is close to all local amenities within the village including shops, restaurant, petrol station, nursery, primary school and a main bus route. Benefits include double glazing. The property would make an ideal first time buy or appeal to investors. Early internal viewing is highly recommended.

#### ENTRANCE: -

A hardwood door gives access to the entrance hall which has a laminate flooring. There is a built-in shelved linen cupboard offering excellent storage.

#### LOUNGE: -

Approximately  $12'3'' \times 11'10''$ . The lounge is spacious and has a double-glazed window offering outlook towards the rear of the property. Fitted roller blind. Ceiling downlights. Carpet. Electric wall heater.

#### KITCHEN: -

Approximately 9'2" x 8'6". The kitchen has a range of base and wall mounted storage cupboards with tiled splashback. The stainless-steel sink has plumbing connections for a washing machine. There is a glazed window offering outlook towards the front of the property. Ceiling downlights. Vinyl flooring.

#### BEDROOM: -

Approximately 13'2" x 9'11". This is a good-sized bedroom with glazed windows offering outlook towards the front of the property. There is a shelved display alcove. Electric wall heater. Carpet.

### BATHROOM: -

Comprising W.C., wash hand basin and bath with electric 'Mira' shower above. Tiled splashback. Vinyl flooring.