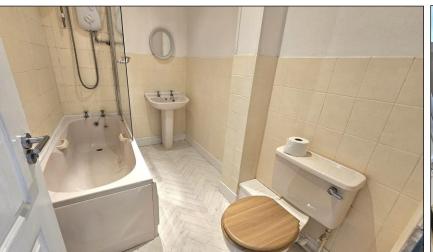

### BATHROOM: -

Comprising W.C., wash hand basin and bath with electric 'Mira' shower above. Tiled splashback. Vinyl flooring.