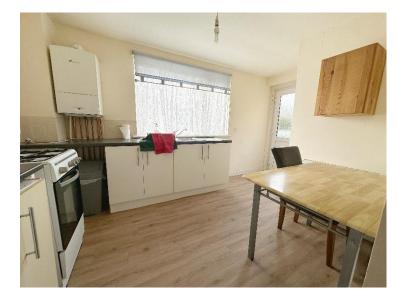

The property opens to a front vestibule which is fitted with carpet tiles and leads into the lounge. The spacious lounge is located to the front of the property and is fitted with carpet and features an electric fire with stone surrounding. The lounge also has a large alcove with both shelving and cupboard space below. The kitchen features a large window which provides an abundance of natural light and is fitted with modern white base units with dark countertops. The kitchen also has a freestanding gas cooker and fridge as well as space for additional white goods. The room is spacious and allows for a dining area and also features a door to access the rear of the property.