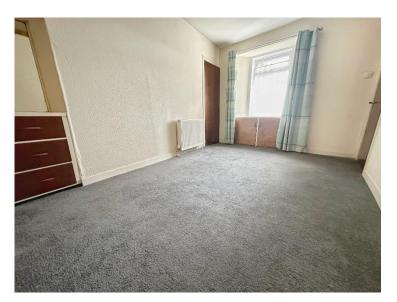

The double bedroom benefits from a large window and plenty of storage space including 2 large built-in wardrobes and a separate alcove with built in drawers. The room is fitted with carpet flooring, radiator and curtains. The modern shower room has large shower cubicle with gas powered shower and wet wall. The room also includes a white wash hand basin and WC. The shower room is finished with a mirror over the sink, heated towel rail and a linen cupboard.