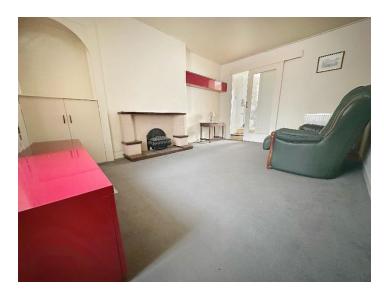

The property opens to a front vestibule which is fitted with carpet tiles and leads into the lounge. The spacious lounge is located to the front of the property and is fitted with carpet and features an electric fire with stone surrounding. The lounge also has a large alcove with both shelving and cupboard space below. The kitchen features a large window which provides an abundance of natural light and is fitted with modern white base units with dark countertops. The kitchen also has a freestanding gas cooker and fridge as well as space for additional white goods. The room is spacious and allows for a dining area and also features a door to access the rear of the property.