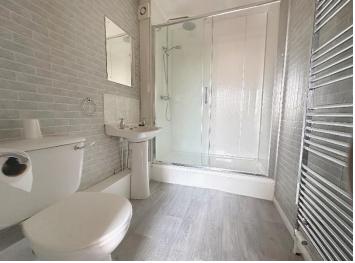

The double bedroom benefits from a large window and plenty of storage space including 2 large built-in wardrobes and a separate alcove with built in drawers. The room is fitted with carpet flooring, radiator and curtains. The modern shower room has large shower cubicle with gas powered shower and wet wall. The room also includes a white wash hand basin and WC. The shower room is finished with a mirror over the sink, heated towel rail and a linen cupboard.