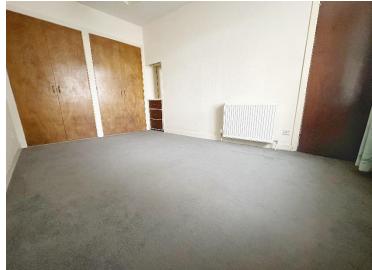

The double bedroom benefits from a large window and plenty of storage space including 2 large built-in wardrobes and a separate alcove with built in drawers. The room is fitted with carpet flooring, radiator and curtains. The modern shower room has large shower cubicle with gas powered shower and wet wall. The room also includes a white wash hand basin and WC. The shower room is finished with a mirror over the sink, heated towel rail and a linen cupboard.