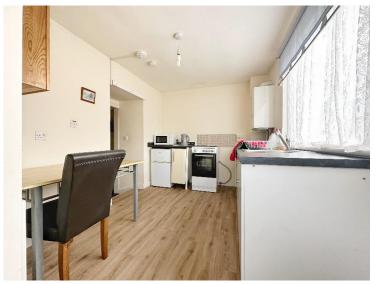

The property opens to a front vestibule which is fitted with carpet tiles and leads into the lounge. The spacious lounge is located to the front of the property and is fitted with carpet and features an electric fire with stone surrounding. The lounge also has a large alcove with both shelving and cupboard space below. The kitchen features a large window which provides an abundance of natural light and is fitted with modern white base units with dark countertops. The kitchen also has a freestanding gas cooker and fridge as well as space for additional white goods. The room is spacious and allows for a dining area and also features a door to access the rear of the property.