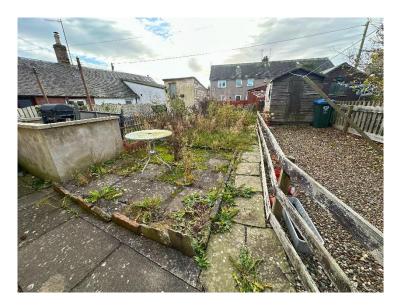

The property benefits from a private garden area with patio and lawn to the rear, and has use of a communal drying green.

This property is in need of renovation and modernisation which is reflected in the valuation. Early viewing is recommended.