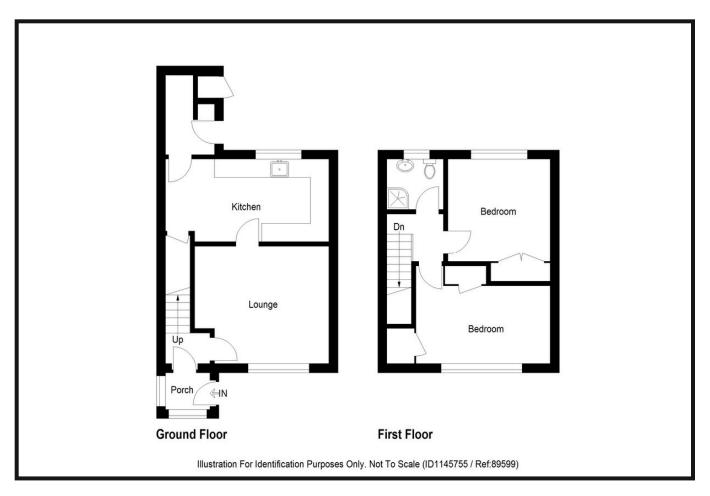

ACCOMMODATION: ENTRANCE VESTIBULE/PORCH, LOUNGE, DINING KITCHEN, REAR HALLWAY; UPPER FLOOR:- 2 BEDROOMS, SHOWER ROOM.

ENTRANCE VESTIBULE & HALLWAY: Enter into the front of the property via the Entrance Vestibule, with a glass panel door through into the Hallway. In the Hallway there is the staircase leading to the upper floor accommodation and a CH Radiator. Door through into the Lounge.

LOUNGE: Approx. 16'8 x 16'8. A bright and spacious Lounge, with a frontfacing window overlooking the front garden. Wood-effect laminate flooring. CH Radiator. From here there is access into the Dining Kitchen.

DINING KITCHEN: Approx. 20'10 x 10'4. A spacious Dining Kitchen, with the kitchen area fitted with base and wall mounted units, worktop surfaces incorporating a stainless steel sink. Under-counter space for kitchen appliances. There is an Electric Oven, Gas Hob and extractor hood above. Two CH Radiators. Access into an understair storage cupboard, which houses the electric meter. An access door leads into a rear hallway area, which has built-in shelving and an additional storage area. CH Radiator. A double glazed access door leads out to the rear garden.

**UPPER FLOOR:** Staircase leading to the upper floor landing area, with access to the Bedrooms and Bathroom. CH Radiator. Access hatch into the loft space.

**BEDROOM 1:** Approx.  $16'10 \times 12'4$ . A spacious main Bedroom, with a front-facing window. Built-in wardrobe with shelving and a further built-in wardrobe with shelving and hanging space. CH Radiator.

**BEDROOM 2:** Approx. 12'8 x 15'. Another spacious Bedroom, with a rear-facing window. Built-in double wardrobe with shelving and hanging space. CH Radiator.

**SHOWER ROOM:** Approx.  $7'10 \times 7'3$ . Comprising a vanity unit incorporating the wash-hand basin, WC and a shower cubicle housing a power shower. Modern wet wall finish. Bathroom fitments. CH Radiator. Extractor fan. Rear-facing window allows for natural light and ventilation.