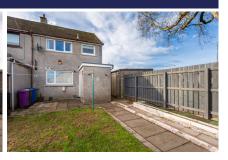

GARDENS & GARAGE: Enclosed front garden laid out for ease of maintenance with paving slabs and flower border areas. Attractive wrought iron railings and access gates into the paved off-street car parking and access to the detached Garage, with up and over garage door and side door. Rear garden laid out for ease of maintenance, with a patio area and lawn with clothes drying poles. Outhouse.