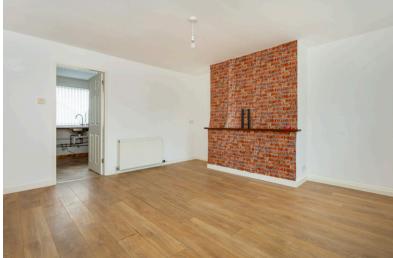

DINING KITCHEN: Approx. 20'10 x 10'4. A spacious Dining Kitchen, with the kitchen area fitted with base and wall mounted units, worktop surfaces incorporating a stainless steel sink. Under-counter space for kitchen appliances. There is an Electric Oven, Gas Hob and extractor hood above. Two CH Radiators. Access into an understair storage cupboard, which houses the electric meter. An access door leads into a rear hallway area, which has built-in shelving and an additional storage area. CH Radiator. A double glazed access door leads out to the rear garden.