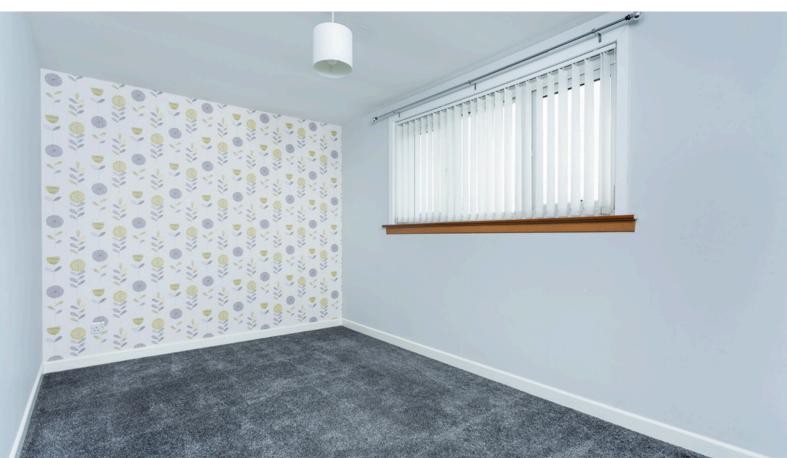

**UPPER FLOOR:** Staircase leading to the upper floor landing area, with access to the Bedrooms and Bathroom. CH Radiator. Access hatch into the loft space.

**BEDROOM 1:** Approx.  $16'10 \times 12'4$ . A spacious main Bedroom, with a front-facing window. Built-in wardrobe with shelving and a further built-in wardrobe with shelving and hanging space. CH Radiator.

**BEDROOM 2:** Approx. 12'8 x 15'. Another spacious Bedroom, with a rear-facing window. Built-in double wardrobe with shelving and hanging space. CH Radiator.

**SHOWER ROOM:** Approx.  $7'10 \times 7'3$ . Comprising a vanity unit incorporating the wash-hand basin, WC and a shower cubicle housing a power shower. Modern wet wall finish. Bathroom fitments. CH Radiator. Extractor fan. Rear-facing window allows for natural light and ventilation.