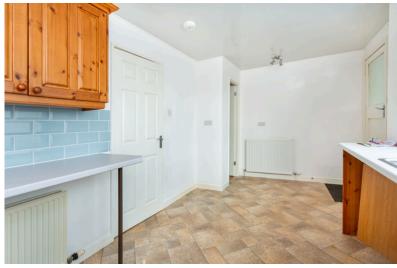

DINING KITCHEN: Approx. 20'10 x 10'4. A spacious Dining Kitchen, with the kitchen area fitted with base and wall mounted units, worktop surfaces incorporating a stainless steel sink. Under-counter space for kitchen appliances. There is an Electric Oven, Gas Hob and extractor hood above. Two CH Radiators. Access into an understair storage cupboard, which houses the electric meter. An access door leads into a rear hallway area, which has built-in shelving and an additional storage area. CH Radiator. A double glazed access door leads out to the rear garden.