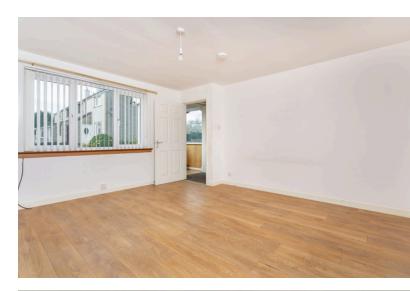

LOUNGE: Approx. 16'8 x 16'8. A bright and spacious Lounge, with a frontfacing window overlooking the front garden. Wood-effect laminate flooring. CH Radiator. From here there is access into the Dining Kitchen.