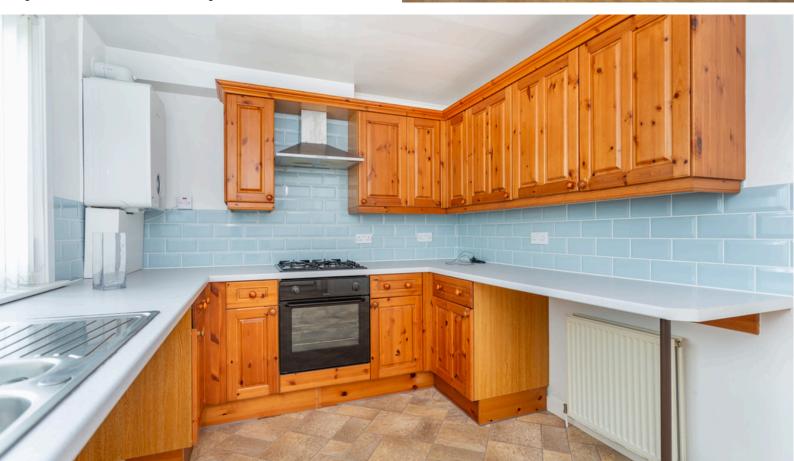

DINING KITCHEN: Approx. 20'10 x 10'4. A spacious Dining Kitchen, with the kitchen area fitted with base and wall mounted units, worktop surfaces incorporating a stainless steel sink. Under-counter space for kitchen appliances. There is an Electric Oven, Gas Hob and extractor hood above. Two CH Radiators. Access into an understair storage cupboard, which houses the electric meter. An access door leads into a rear hallway area, which has built-in shelving and an additional storage area. CH Radiator. A double glazed access door leads out to the rear garden.