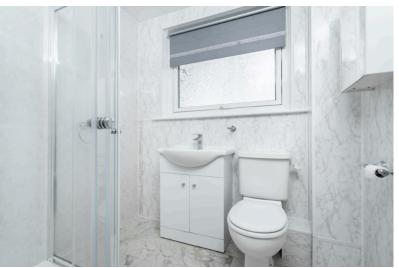

**BEDROOM 2:** Approx. 12'8 x 15'. Another spacious Bedroom, with a rear-facing window. Built-in double wardrobe with shelving and hanging space. CH Radiator.

**SHOWER ROOM:** Approx.  $7'10 \times 7'3$ . Comprising a vanity unit incorporating the wash-hand basin, WC and a shower cubicle housing a power shower. Modern wet wall finish. Bathroom fitments. CH Radiator. Extractor fan. Rear-facing window allows for natural light and ventilation.