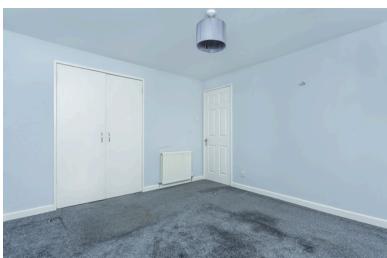

**UPPER FLOOR:** Staircase leading to the upper floor landing area, with access to the Bedrooms and Bathroom. CH Radiator. Access hatch into the loft space.

**BEDROOM 1:** Approx.  $16'10 \times 12'4$ . A spacious main Bedroom, with a front-facing window. Built-in wardrobe with shelving and a further built-in wardrobe with shelving and hanging space. CH Radiator.

**BEDROOM 2:** Approx. 12'8 x 15'. Another spacious Bedroom, with a rear-facing window. Built-in double wardrobe with shelving and hanging space. CH Radiator.

**SHOWER ROOM:** Approx.  $7'10 \times 7'3$ . Comprising a vanity unit incorporating the wash-hand basin, WC and a shower cubicle housing a power shower. Modern wet wall finish. Bathroom fitments. CH Radiator. Extractor fan. Rear-facing window allows for natural light and ventilation.