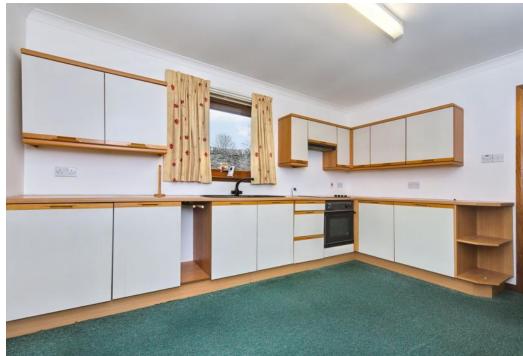

### Summary

Situated in sought-after Dundee, within commuting distance of the city centre, this two-bedroom detached bungalow offers lovely canopy views and spacious, light-filled accommodation requiring some redecoration, ideal for buyers looking for a home to personalise. The home boasts a generous, south-facing double-aspect living room, a kitchen with dual-aspect windows and a convenient utility room with rear access. Further accommodation comprises two double bedrooms with fitted wardrobes (one with a sun-facing window) and a family bathroom with shower overhead. Outside, it benefits from extensive, minimalist garden grounds, driveway and garage parking. Extras: all fitted floor and window coverings, light fittings and kitchen appliances are included in the sale.

### Features

- Detached bungalow in Dundee
- Outstanding location shops, parks and bus links
- Exciting modernisation opportunities
- Neutral interiors, in move-in condition
- Entrance hall with built-in storage
- South-facing double-aspect living room
- Double-aspect kitchen with utility room
- Sunny main bedroom with wardrobe
- Versatile second bedroom with wardrobe
- Family bathroom with handheld shower
- Private gardens to the front and rear
- Private garage and driveway parking
- Electric heating and double-glazing