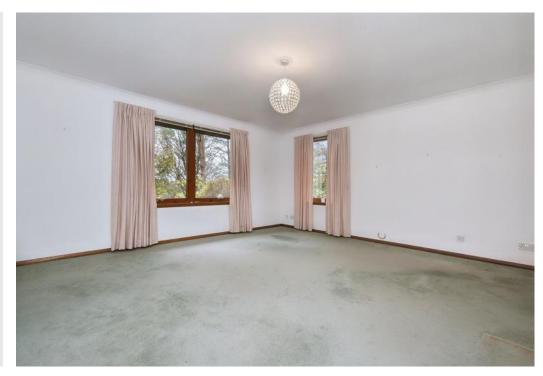

### Summary

Situated in sought-after Dundee, within commuting distance of the city centre, this two-bedroom detached bungalow offers lovely canopy views and spacious, light-filled accommodation requiring some redecoration, ideal for buyers looking for a home to personalise. The home boasts a generous, south-facing double-aspect living room, a kitchen with dual-aspect windows and a convenient utility room with rear access. Further accommodation comprises two double bedrooms with fitted wardrobes (one with a sun-facing window) and a family bathroom with shower overhead. Outside, it benefits from extensive, minimalist garden grounds, driveway and garage parking. Extras: all fitted floor and window coverings, light fittings and kitchen appliances are included in the sale.

### Features

- Detached bungalow in Dundee
- Outstanding location shops, parks and bus links
- Exciting modernisation opportunities
- Neutral interiors, in move-in condition
- Entrance hall with built-in storage
- South-facing double-aspect living room
- Double-aspect kitchen with utility room
- Sunny main bedroom with wardrobe
- Versatile second bedroom with wardrobe
- Family bathroom with handheld shower
- Private gardens to the front and rear
- Private garage and driveway parking
- Electric heating and double-glazing