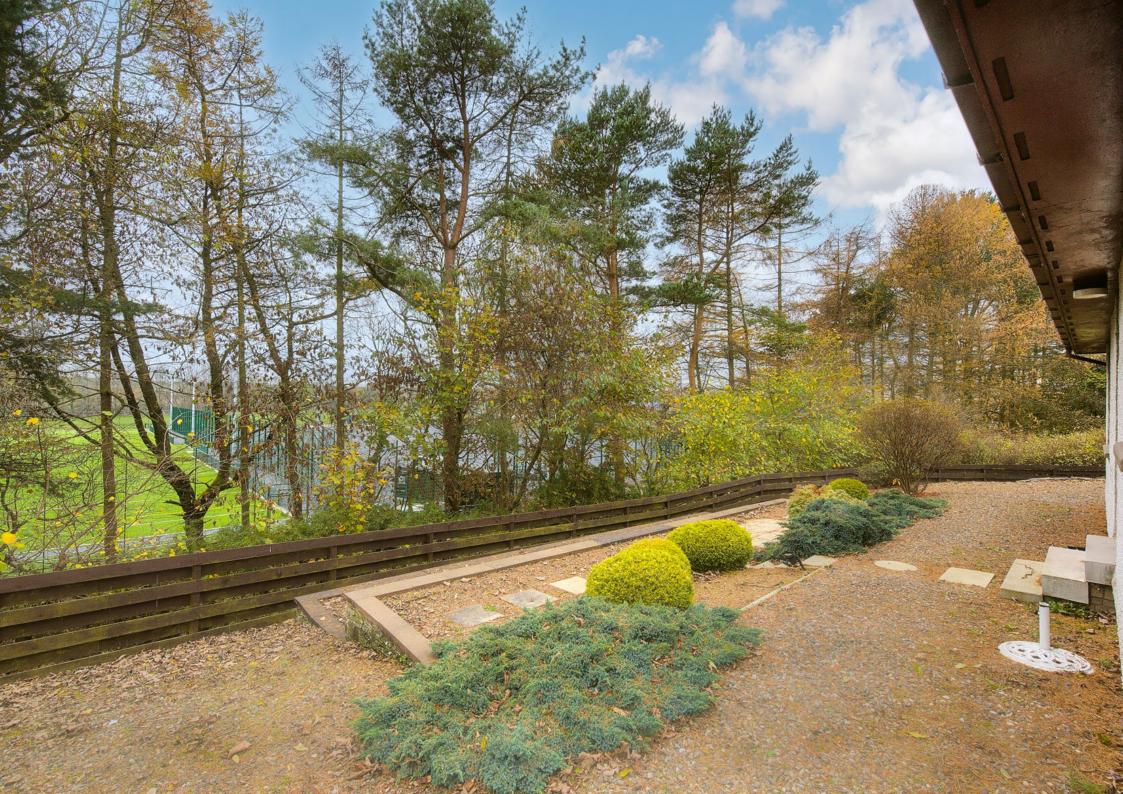

### Summary

Situated in sought-after Dundee, within commuting distance of the city centre, this two-bedroom detached bungalow offers lovely canopy views and spacious, light-filled accommodation requiring some redecoration, ideal for buyers looking for a home to personalise. The home boasts a generous, south-facing double-aspect living room, a kitchen with dual-aspect windows and a convenient utility room with rear access. Further accommodation comprises two double bedrooms with fitted wardrobes (one with a sun-facing window) and a family bathroom with shower overhead. Outside, it benefits from extensive, minimalist garden grounds, driveway and garage parking. Extras: all fitted floor and window coverings, light fittings and kitchen appliances are included in the sale.

### Features

- Detached bungalow in Dundee
- Outstanding location shops, parks and bus links
- Exciting modernisation opportunities
- Neutral interiors, in move-in condition
- Entrance hall with built-in storage
- South-facing double-aspect living room
- Double-aspect kitchen with utility room
- Sunny main bedroom with wardrobe
- Versatile second bedroom with wardrobe
- Family bathroom with handheld shower
- Private gardens to the front and rear
- Private garage and driveway parking
- Electric heating and double-glazing

"A two-bedroom detached bungalow with spacious accommodation and neutral interiors, easily transformable to a new owner's taste."

"This detached bungalow is within walking distance of green space, shops and bus links"