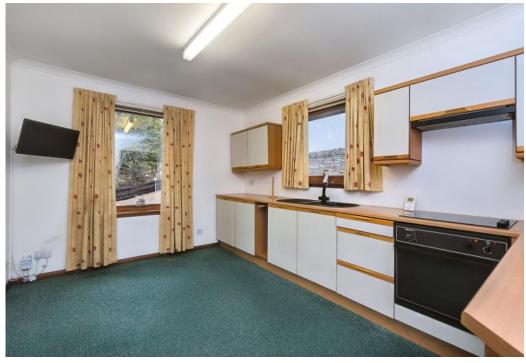

### Summary

Situated in sought-after Dundee, within commuting distance of the city centre, this two-bedroom detached bungalow offers lovely canopy views and spacious, light-filled accommodation requiring some redecoration, ideal for buyers looking for a home to personalise. The home boasts a generous, south-facing double-aspect living room, a kitchen with dual-aspect windows and a convenient utility room with rear access. Further accommodation comprises two double bedrooms with fitted wardrobes (one with a sun-facing window) and a family bathroom with shower overhead. Outside, it benefits from extensive, minimalist garden grounds, driveway and garage parking. Extras: all fitted floor and window coverings, light fittings and kitchen appliances are included in the sale.

### Features

- Detached bungalow in Dundee
- Outstanding location shops, parks and bus links
- Exciting modernisation opportunities
- Neutral interiors, in move-in condition
- Entrance hall with built-in storage
- South-facing double-aspect living room
- Double-aspect kitchen with utility room
- Sunny main bedroom with wardrobe
- Versatile second bedroom with wardrobe
- Family bathroom with handheld shower
- Private gardens to the front and rear
- Private garage and driveway parking
- Electric heating and double-glazing