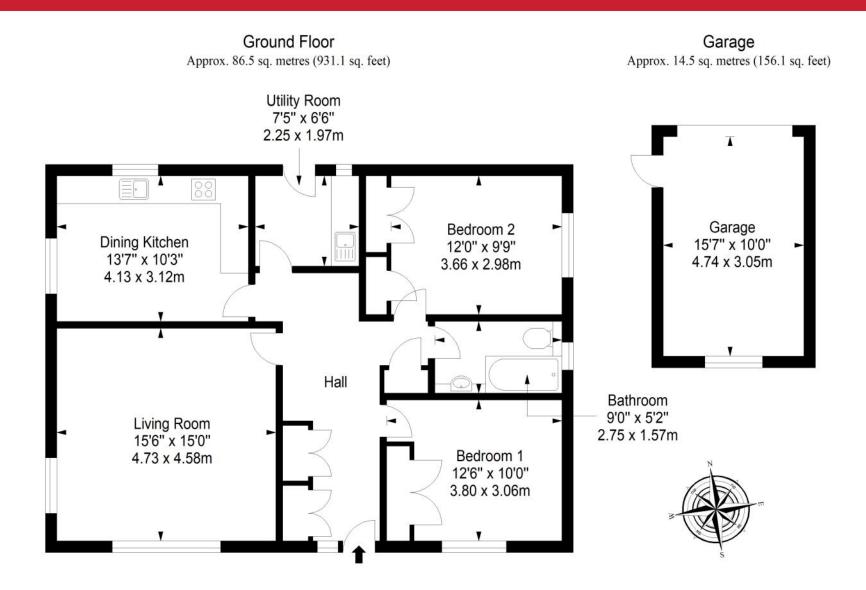

uded in the sale.

### Features

- Detached bungalow in Dundee
- Outstanding location shops, parks and bus links
- Exciting modernisation opportunities
- Neutral interiors, in move-in condition
- Entrance hall with built-in storage
- South-facing double-aspect living room
- Double-aspect kitchen with utility room
- Sunny main bedroom with wardrobe
- Versatile second bedroom with wardrobe
- Family bathroom with handheld shower
- Private gardens to the front and rear
- Private garage and driveway parking
- Electric heating and double-glazing



"A two-bedroom detached bungalow with spacious accommodation and neutral interiors, easily transformable to a new owner's taste."

















"This detached bungalow is within walking distance of green space, shops and bus links"



# Floorplan



Total area: approx. 101.0 sq. metres (1087.2 sq. feet)





## Our Branches

#### **ANSTRUTHER**

5A Shore Street, Anstruther, KY10 3EA 01333 310481 anstrutherea@thorntons-law.co.uk

#### **ARBROATH**

165 High Street, Arbroath, DD1 1DR 01241 876633 arbroathea@thorntons-law.co.uk

#### **BONNYRIGG**

3-7 High Street, Bonnyrigg, EH19 2DA 0131 663 7135 bonnyriggea@thorntons-law.co.uk

#### **CUPAR**

49 Bonnygate, Cupar, KY15 4BY 01334 656564 cuparea@thorntons-law.co.uk

#### **DUNDEE**

Whitehall House, 33 Yeaman Shore Dundee DD1 4BJ 01382 200099 dundeeea@thorntons-law.co.uk

#### **EDINBURGH**

Citypoint, 3rd Floor, 65 Haymarket Terrace, Edinburgh, EH12 5HD 0131 297 5980 edinea@thorntons-law.co.uk

#### **FORFAR**

53 East High Street, Forfar, DD8 2EL 01307 466886 forfarea@thorntons-law.