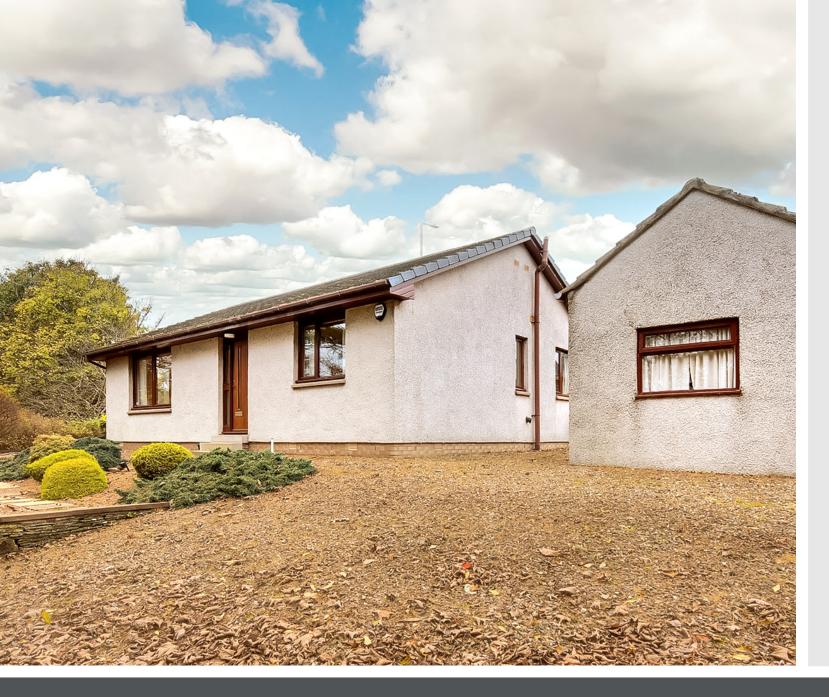

### Summary

Situated in sought-after Dundee, within commuting distance of the city centre, this two-bedroom detached bungalow offers lovely canopy views and spacious, light-filled accommodation requiring some redecoration, ideal for buyers looking for a home to personalise. The home boasts a generous, south-facing double-aspect living room, a kitchen with dual-aspect windows and a convenient utility room with rear access. Further accommodation comprises two double bedrooms with fitted wardrobes (one with a sun-facing window) and a family bathroom with shower overhead. Outside, it benefits from extensive, minimalist garden grounds, driveway and garage parking. Extras: all fitted floor and window coverings, light fittings and kitchen appliances are included in the sale.

### Features

- Detached bungalow in Dundee
- Outstanding location shops, parks and bus links
- Exciting modernisation opportunities
- Neutral interiors, in move-in condition
- Entrance hall with built-in storage
- South-facing double-aspect living room
- Double-aspect kitchen with utility room
- Sunny main bedroom with wardrobe
- Versatile second bedroom with wardrobe
- Family bathroom with handheld shower
- Private gardens to the front and rear
- Private garage and driveway parking
- Electric heating and double-glazing