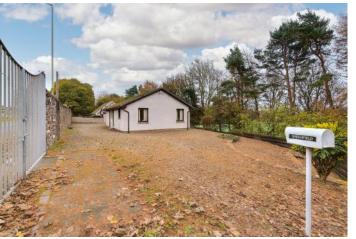

### Summary

Situated in sought-after Dundee, within commuting distance of the city centre, this two-bedroom detached bungalow offers lovely canopy views and spacious, light-filled accommodation requiring some redecoration, ideal for buyers looking for a home to personalise. The home boasts a generous, south-facing double-aspect living room, a kitchen with dual-aspect windows and a convenient utility room with rear access. Further accommodation comprises two double bedrooms with fitted wardrobes (one with a sun-facing window) and a family bathroom with shower overhead. Outside, it benefits from extensive, minimalist garden grounds, driveway and garage parking. Extras: all fitted floor and window coverings, light fittings and kitchen appliances are included in the sale.

### Features

- Detached bungalow in Dundee
- Outstanding location shops, parks and bus links
- Exciting modernisation opportunities
- Neutral interiors, in move-in condition
- Entrance hall with built-in storage
- South-facing double-aspect living room
- Double-aspect kitchen with utility room
- Sunny main bedroom with wardrobe
- Versatile second bedroom with wardrobe
- Family bathroom with handheld shower
- Private gardens to the front and rear
- Private garage and driveway parking
- Electric heating and double-glazing