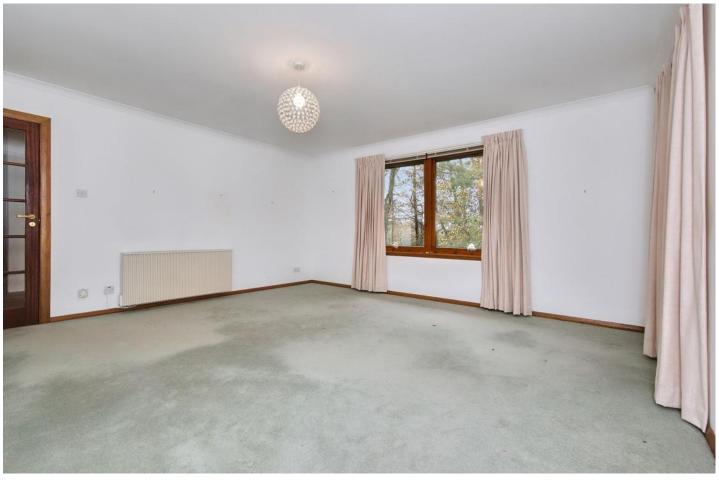

### Summary

Situated in sought-after Dundee, within commuting distance of the city centre, this two-bedroom detached bungalow offers lovely canopy views and spacious, light-filled accommodation requiring some redecoration, ideal for buyers looking for a home to personalise. The home boasts a generous, south-facing double-aspect living room, a kitchen with dual-aspect windows and a convenient utility room with rear access. Further accommodation comprises two double bedrooms with fitted wardrobes (one with a sun-facing window) and a family bathroom with shower overhead. Outside, it benefits from extensive, minimalist garden grounds, driveway and garage parking. Extras: all fitted floor and window coverings, light fittings and kitchen appliances are included in the sale.

### Features

- Detached bungalow in Dundee
- Outstanding location shops, parks and bus links
- Exciting modernisation opportunities
- Neutral interiors, in move-in condition
- Entrance hall with built-in storage
- South-facing double-aspect living room
- Double-aspect kitchen with utility room
- Sunny main bedroom with wardrobe
- Versatile second bedroom with wardrobe
- Family bathroom with handheld shower
- Private gardens to the front and rear
- Private garage and driveway parking
- Electric heating and double-glazing